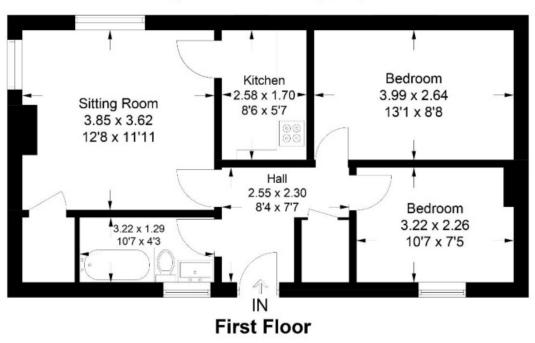

#### 7 Union Street, Galashiels, TD1 1PG

Approximate Gross Internal Area = 49.9 sq m / 537 sq ft

Illustration for identification purposes only, measurements are approximate, not to scale. floorplansUsketch.com @ (ID1010667)