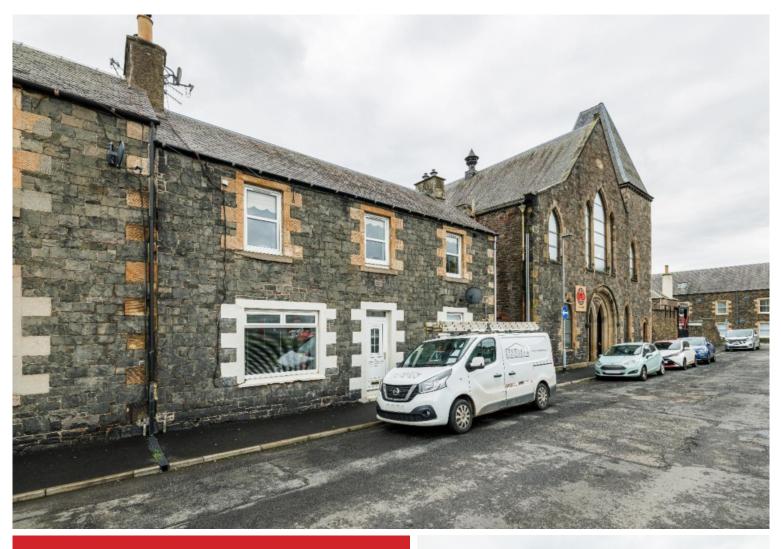

### 7 Union Street, Galashiels, TD1 1PG

Guide Price £90,000

7 Union Street is a well appointed first floor flat located within a convenient area of town, tucked away enjoying a relatively peaceful setting yet within comfortable walking distance of the town centre and most amenities, including the transport interchange. The property is accessed to the rear of the block and provides comfortably proportioned accommodation on one level; ideally suited to those searching for an easily kept and affordable starter property but also equally suitable as in investment opportunity. It further benefits from a large and easily maintained area of private garden which is currently split in two parts. There is also the advantage of private off road parking to the rear.

#### Location

Situated on the Gala Water in the rolling Borders countryside, Galashiels is a bustling town boasting a fine selection of shops together with several excellent restaurants in the area offering the best of Scottish fayre. Voted the happiest place to live in Scotland in 2019, the town offers an abundance of recreational and sporting facilities including rugby, football, swimming, tennis and golf. Galashiels has good road links both north and south and the Waverley Rail Link between Edinburgh and Tweedbank, with a stop in Galashiels, offers an excellent commuting option.