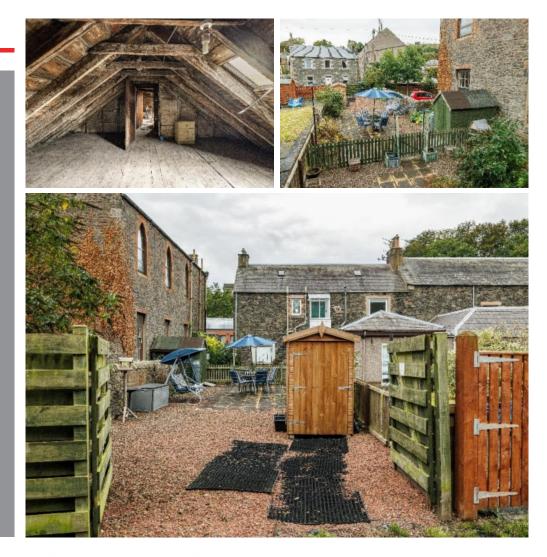

### 7 Union Street, Galashiels, TD1 1PG

Guide Price £90,000

7 Union Street is a well appointed first floor flat located within a convenient area of town, tucked away enjoying a relatively peaceful setting yet within comfortable walking distance of the town centre and most amenities, including the transport interchange. The property is accessed to the rear of the block and provides comfortably proportioned accommodation on one level; ideally suited to those searching for an easily kept and affordable starter property but also equally suitable as in investment opportunity. It further benefits from a large and easily maintained area of private garden which is currently split in two parts. There is also the advantage of private off road parking to the rear.

## 7 Union Street, Galashiels, TD1 1PG

Guide Price £90,000

Accommodation Entrance Hallway Lounge Kitchen Two Double Bedrooms Bathroom

Floored Attic Space

Gas Central Heating Double Glazing

Large private garden currently split into two areas Private off road parking to the rear