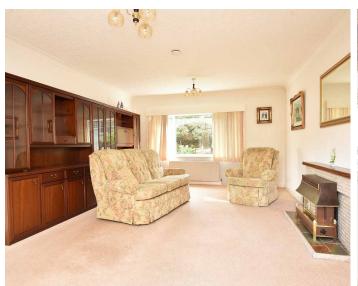

#### LIVING ROOM

An attractive and good-sized room with bay window to front, gas central heating and gas fire.