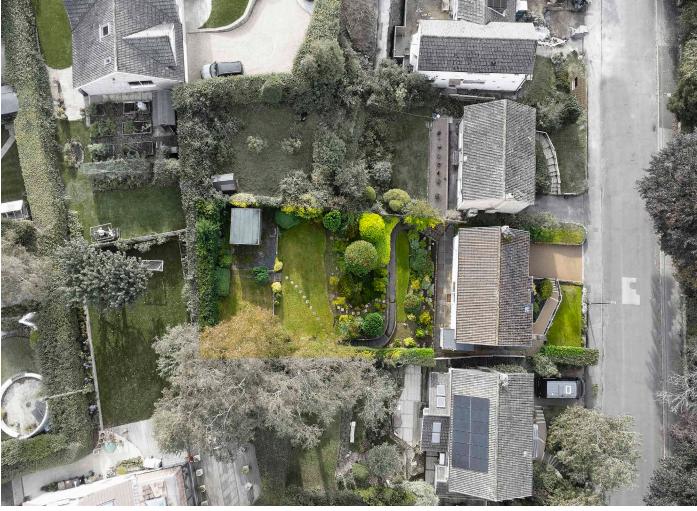

## **Outside**

A particular feature to the house are the good -sized private rear gardens. The south-facing tiered garden incorporating patio, shaped lawned and planted borders.