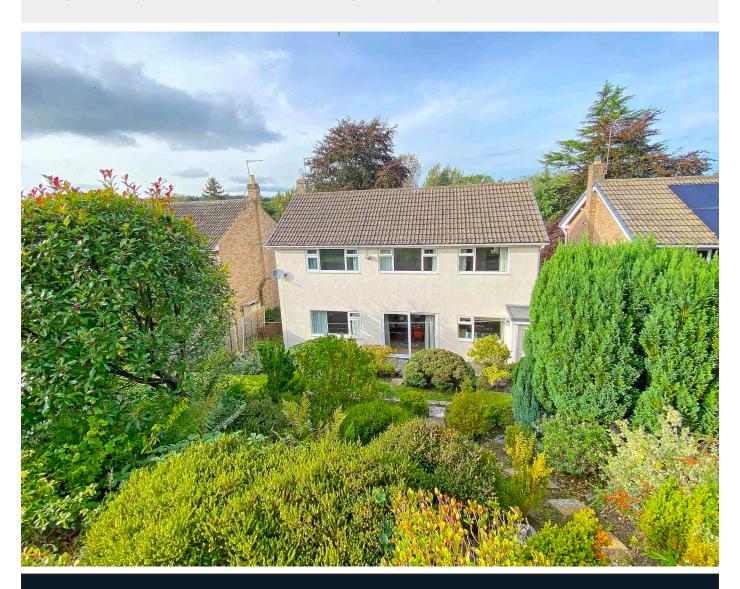

## **Outside**

A particular feature to the house are the good -sized private rear gardens. The south-facing tiered garden incorporating patio, shaped lawned and planted borders.