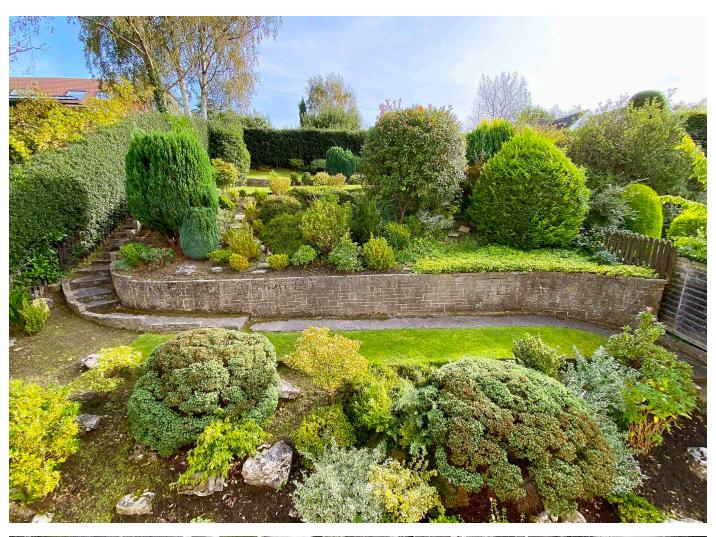

## **Outside**

A particular feature to the house are the good -sized private rear gardens. The south-facing tiered garden incorporating patio, shaped lawned and planted borders.