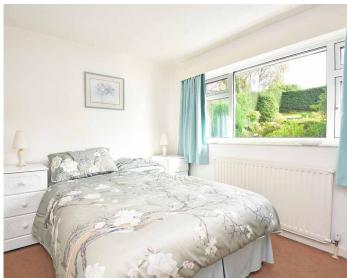

#### **BEDROOM 1**

Window to rear. Gas central heating radiator.

## **BEDROOM 2**

Window to rear. Gas central heating radiator.

#### **BEDROOM 3**

Window to rear. Gas central heating radiator.

### **BEDROOM 4**

Window to front. Gas central heating radiator.