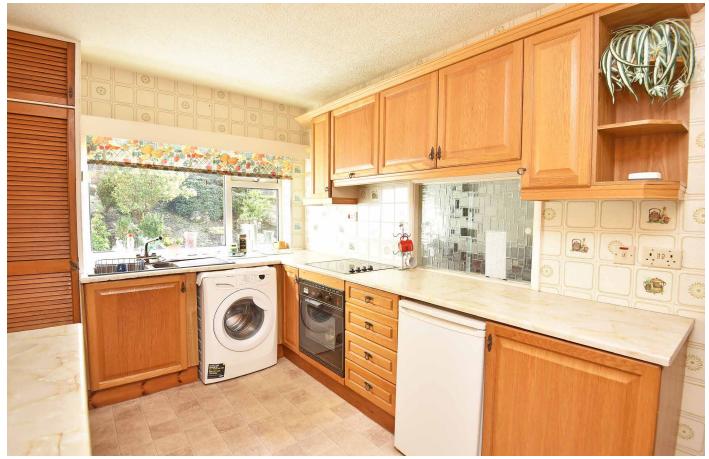

# **KITCHEN**

Range of matching wall and base units, breakfast bar, 1.5-bowl sink unit, built in oven and hob. Window to rear, side entrance hall.