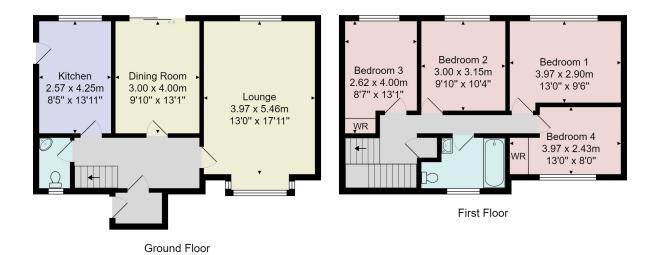

# FLOOR PLAN

Total Area: 116.6 m² ... 1256 ft²

All measurements are approximate and for display purposes only.

No liability is accepted by either the agency or Box Property Solutions Ltd as to the exact measurements of the rooms.

Box Property Solutions Ltd retains the copyright on this plan and allows agents to use it with agreed permission.