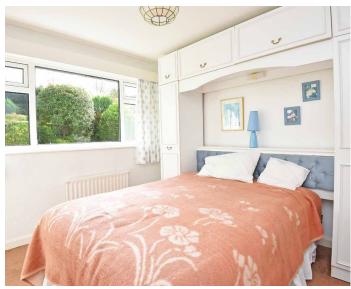

#### **BEDROOM 1**

Window to rear. Gas central heating radiator.

## **BEDROOM 2**

Window to rear. Gas central heating radiator.

#### **BEDROOM 3**

Window to rear. Gas central heating radiator.

### **BEDROOM 4**

Window to front. Gas central heating radiator.