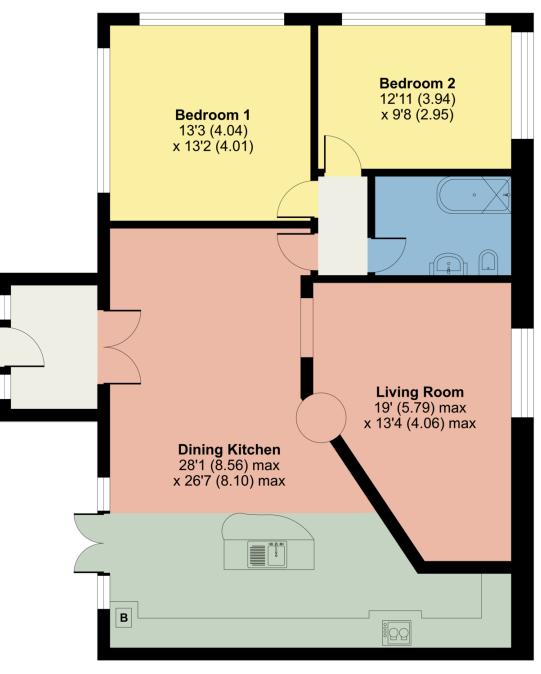

## Praiano, High Hill, Keswick

Approximate Area = 1208 sq ft / 112.2 sq m For identification only - Not to scale

#### **GROUND FLOOR**

Floor plan produced in accordance with RICS Property Measurement Standards incorporating International Property Measurement Standards (IPMS2 Residential). ©ntchecom 2023. Produced for Hackney & Leigh. REF: 1043965