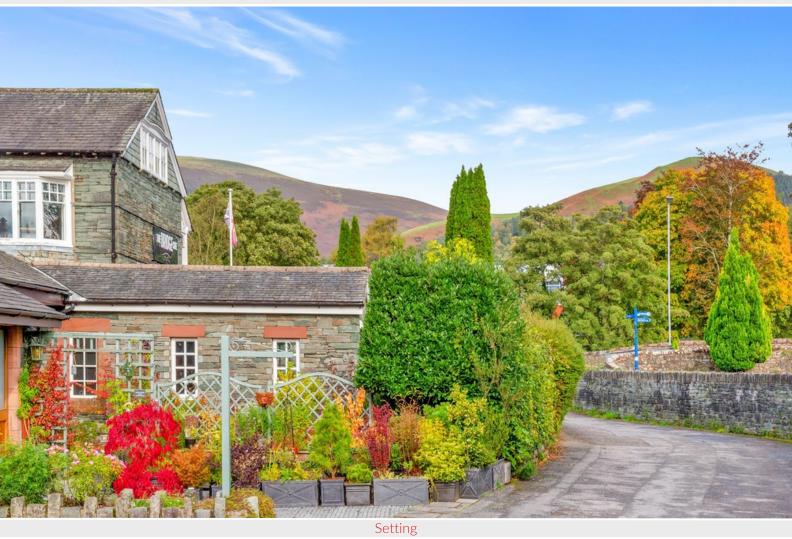

#### Praiano, High Hill, Keswick, Cumbria, CA12 5NX

A charming single storey stone built two bedroom cottage most conveniently situated on a side road by the river Greta in Keswick town centre and equally suitable as a primary home, second home or for lucrative holiday letting.

## Directions

From Main Street in Keswick town centre proceed onto High Hill and turn left immediately after crossing the bridge. The property is located within the row of dwellings on the right.