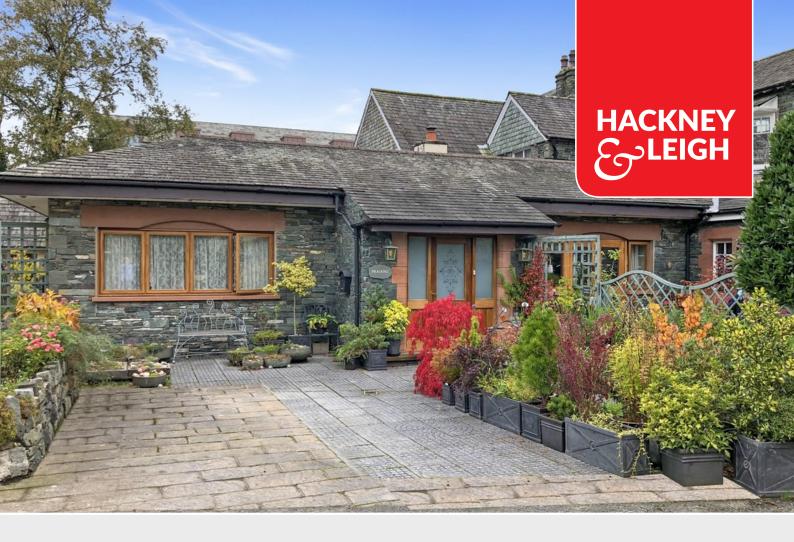

#### Praiano, High Hill, Keswick, Cumbria, CA12 5NX

A charming single storey stone built two bedroom cottage most conveniently situated on a side road by the river Greta in Keswick town centre and equally suitable as a primary home, second home or for lucrative holiday letting.

#### **Quick Overview**

Charming stone built single storey cottage Most convenient side road location in Keswick town centre Two double bedrooms and luxury bathroom Large open plan living room with dining area and fitted kitchen Characterful features Delightful forecourt garden On-site parking Ideal primary home, second home or for lucrative holiday letting

### Outside:

Block paved driveway providing parking space, delightful block paved forecourt garden.

## Directions

From Main Street in Keswick town centre proceed onto High Hill and turn left immediately after crossing the bridge. The property is located within the row of dwellings on the right.