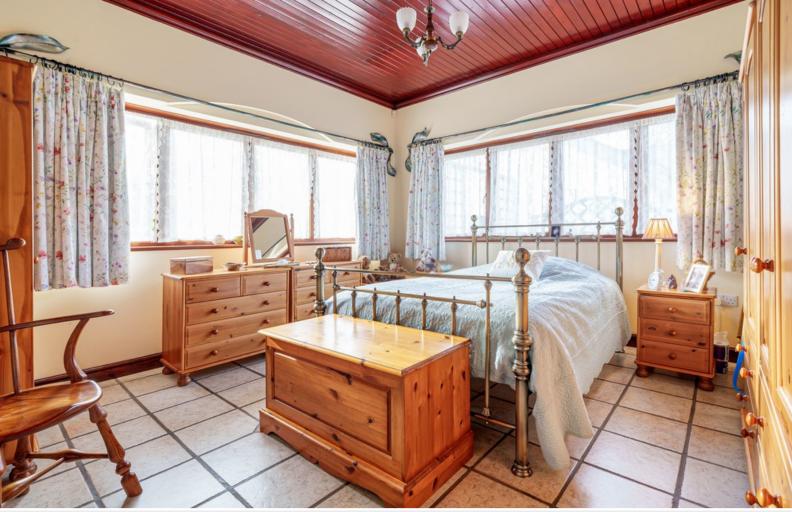

## Inner Hall

Bedroom One 13' 3" x 13' 2" (4.04m x 4.01m) With windows to two elevations, radiator.

Bedroom Two 12' 11" x 9' 8" (3.94m x 2.95m) With recessed display niche including wrought iron shutters, radiator.