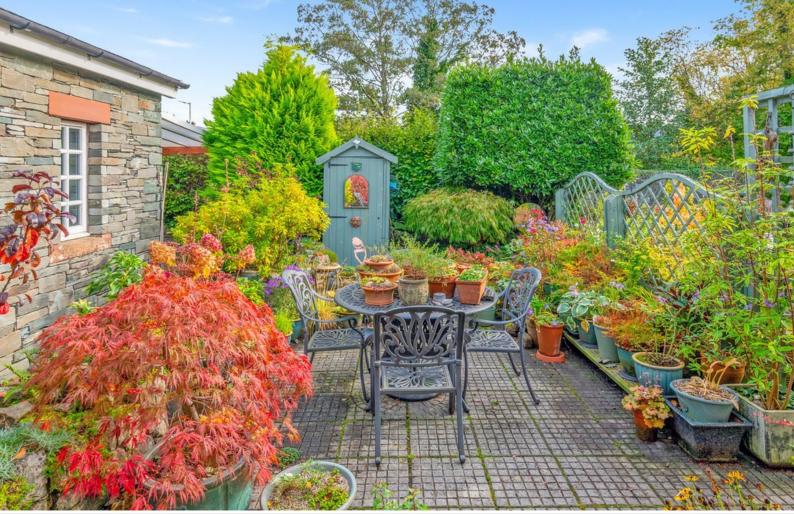

### Outside:

Block paved driveway providing parking space, delightful block paved forecourt garden.