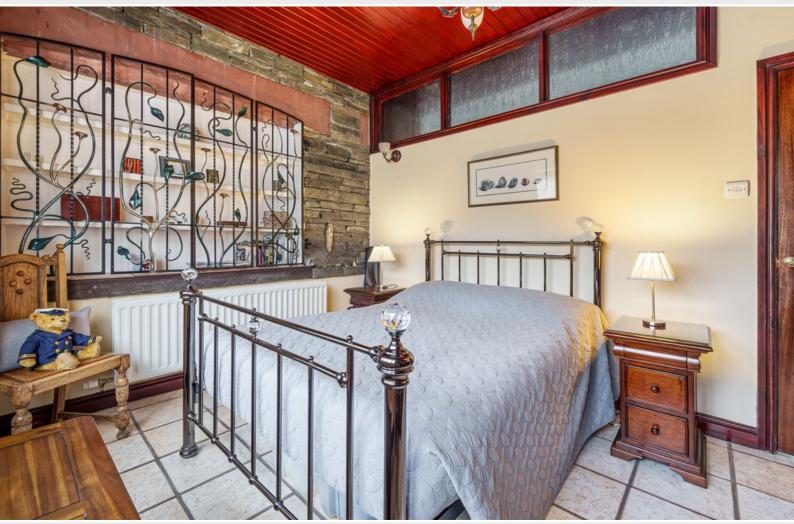

## Inner Hall

Bedroom One 13' 3" x 13' 2" (4.04m x 4.01m) With windows to two elevations, radiator.

Bedroom Two 12' 11" x 9' 8" (3.94m x 2.95m) With recessed display niche including wrought iron shutters, radiator.