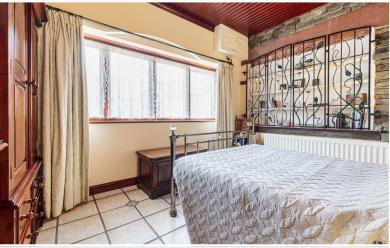

## Inner Hall

Bedroom One 13' 3" x 13' 2" (4.04m x 4.01m) With windows to two elevations, radiator.

Bedroom Two 12' 11" x 9' 8" (3.94m x 2.95m) With recessed display niche including wrought iron shutters, radiator.

## Bathroom

Luxury bathroom with Jacuzzi bath including circular shower area, pedestal wash hand basin, low level WC, ceramic wall tiling, radiator, heated towel rail, extractor fan.

Living Room

www.**hackney-leigh**.co.uk