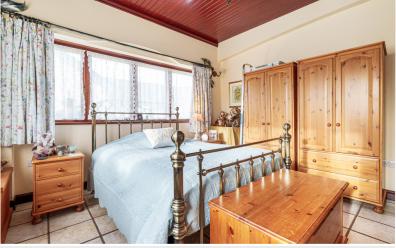

## Inner Hall

Bedroom One 13' 3" x 13' 2" (4.04m x 4.01m) With windows to two elevations, radiator.

Bedroom Two 12' 11" x 9' 8" (3.94m x 2.95m) With recessed display niche including wrought iron shutters, radiator.