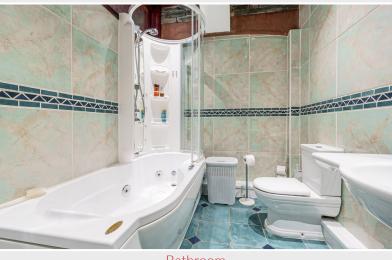

## Bathroom

Luxury bathroom with Jacuzzi bath including circular shower area, pedestal wash hand basin, low level WC, ceramic wall tiling, radiator, heated towel rail, extractor fan.

Living Room

www.**hackney-leigh**.co.uk