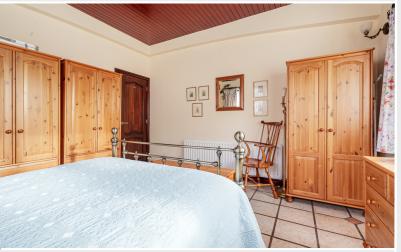

## Inner Hall

Bedroom One 13' 3" x 13' 2" (4.04m x 4.01m) With windows to two elevations, radiator.

Bedroom Two 12' 11" x 9' 8" (3.94m x 2.95m) With recessed display niche including wrought iron shutters, radiator.