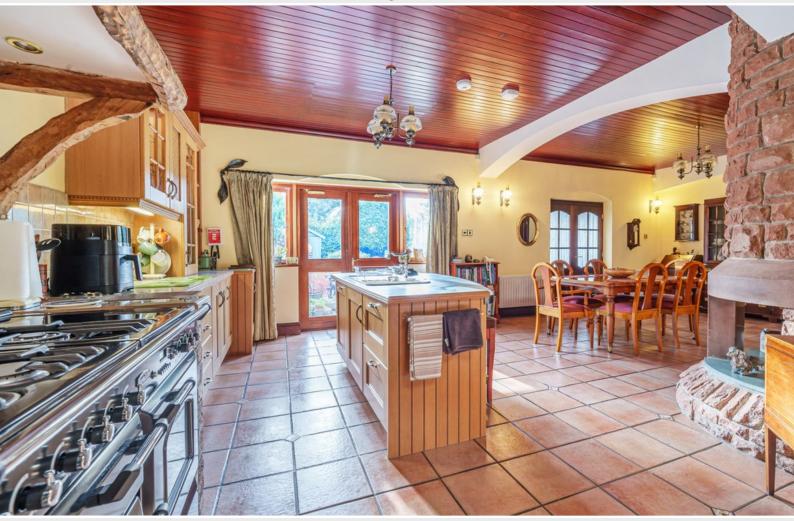

## Open Plan Living Room / Dining Room /

Kitchen 28'1" x 26'7" (8.56m x 8.10m) With feature Listed Lakeland slate wall, double doors to the front forecourt garden, two roof windows, five radiators, recessed display niche including wrought iron shutters, fitted base and wall units, breakfast bar, island unit, sink with mixer tap, ceramic wall tiling, extractor unit, Rangemaster stove, integrated fridge, freezer, washing machine, dish washer, built in cupboard with gas boiler.