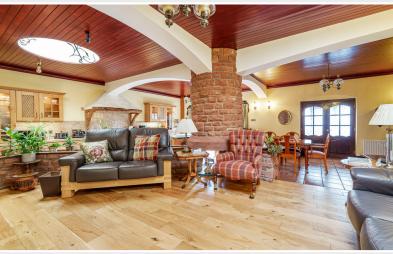

## Open Plan Living Room / Dining Room /

Kitchen 28'1" x 26'7" (8.56m x 8.10m) With feature Listed Lakeland slate wall, double doors to the front forecourt garden, two roof windows, five radiators, recessed display niche including wrought iron shutters, fitted base and wall units, breakfast bar, island unit, sink with mixer tap, ceramic wall tiling, extractor unit, Rangemaster stove, integrated fridge, freezer, washing machine, dish washer, built in cupboard with gas boiler.