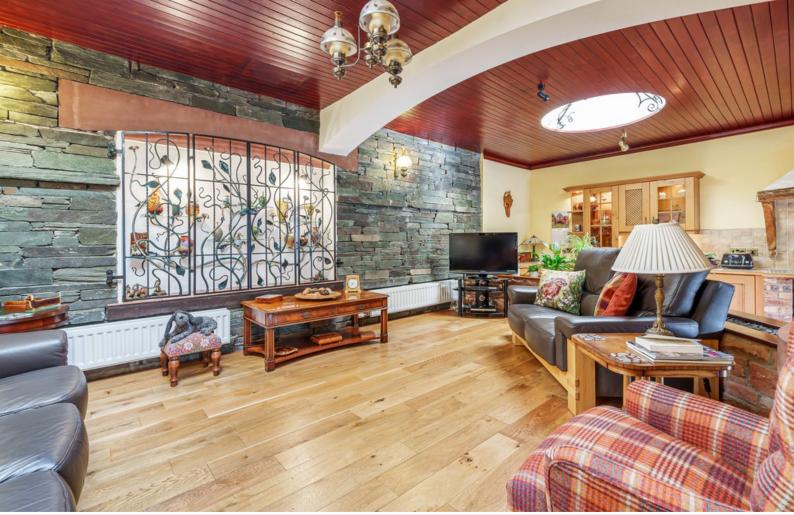

## Open Plan Living Room / Dining Room /

Kitchen 28'1" x 26'7" (8.56m x 8.10m) With feature Listed Lakeland slate wall, double doors to the front forecourt garden, two roof windows, five radiators, recessed display niche including wrought iron shutters, fitted base and wall units, breakfast bar, island unit, sink with mixer tap, ceramic wall tiling, extractor unit, Rangemaster stove, integrated fridge, freezer, washing machine, dish washer, built in cupboard with gas boiler.

## Bathroom

Luxury bathroom with Jacuzzi bath including circular shower area, pedestal wash hand basin, low level WC, ceramic wall tiling, radiator, heated towel rail, extractor fan.

Living Room

www.**hackney-leigh**.co.uk