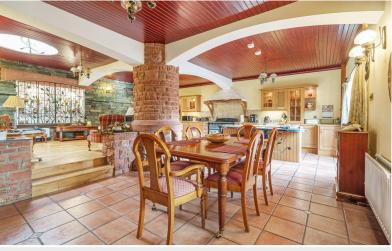

## Open Plan Living Room / Dining Room /

Kitchen 28'1" x 26'7" (8.56m x 8.10m) With feature Listed Lakeland slate wall, double doors to the front forecourt garden, two roof windows, five radiators, recessed display niche including wrought iron shutters, fitted base and wall units, breakfast bar, island unit, sink with mixer tap, ceramic wall tiling, extractor unit, Rangemaster stove, integrated fridge, freezer, washing machine, dish washer, built in cupboard with gas boiler.