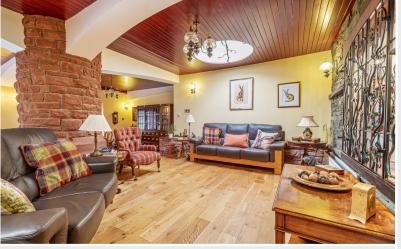

## Open Plan Living Room / Dining Room /

Kitchen 28'1" x 26'7" (8.56m x 8.10m) With feature Listed Lakeland slate wall, double doors to the front forecourt garden, two roof windows, five radiators, recessed display niche including wrought iron shutters, fitted base and wall units, breakfast bar, island unit, sink with mixer tap, ceramic wall tiling, extractor unit, Rangemaster stove, integrated fridge, freezer, washing machine, dish washer, built in cupboard with gas boiler.