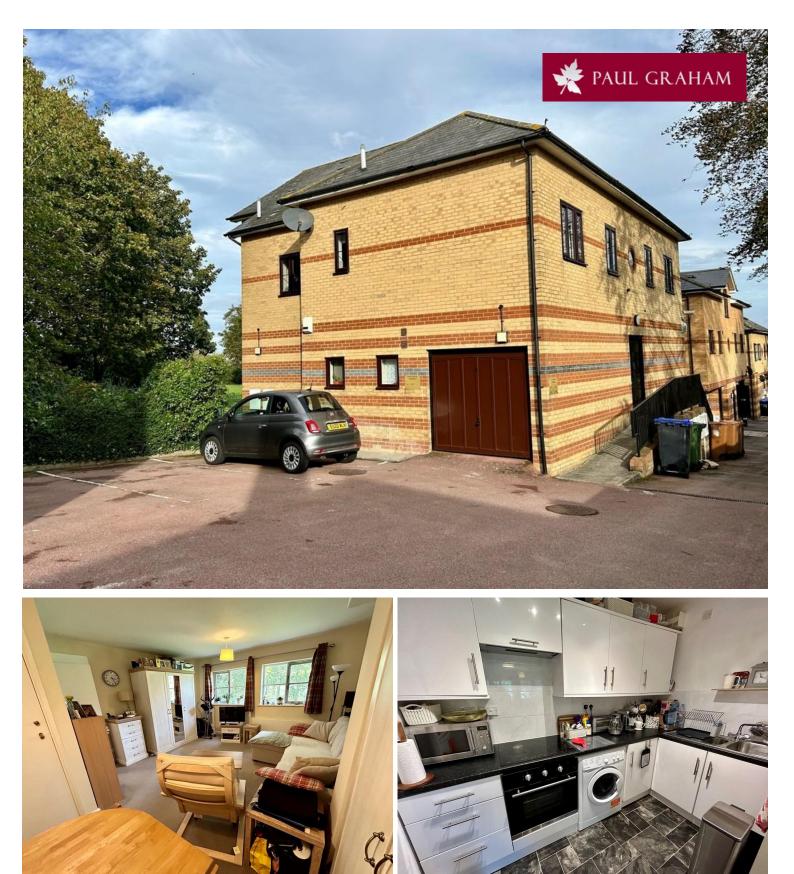

Flat 7 Oakview Apartments, 12 Benhill Road, Sutton, SM1 3RL | Guide Price £180,000

A spacious ground floor studio apartment with an allocated parking space and private entrance, overlooking Benhill Recreation Ground. Sutton town centre offers comprehensive shopping and leisure facilities whilst locally there are a number of smaller shopping parades and bus routes. No Chain.

#### **ENTRANCE HALL**

LIVING ROOM/BEDROOM 17' 5 " x 14' 4" (5.31m x 4.37m) Narrowing to 9'5" (2.84m)

KITCHEN 9' 1" x 5' 1" (2.77m x 1.55m) Plus recess

# ALLOCATED PARKING SPACE