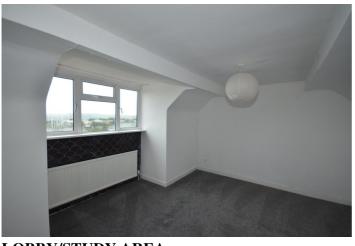

## **BEDROOM 3**

12' 6" x 9' 10" (3.81m x 3m)
Views from dormer window. Central heating radiator.

LOBBY/STUDY AREA

6' x 9' 10" (1.83m x 3m) Through to:-