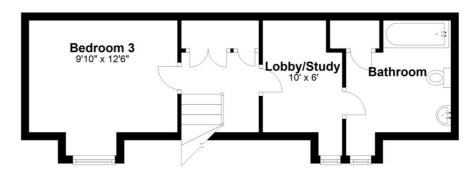

## LANDING

3 fitted cupboards.

## **BEDROOM 3**

12' 6" x 9' 10" (3.81m x 3m)
Views from dormer window. Central heating radiator.

LOBBY/STUDY AREA

6' x 9' 10" (1.83m x 3m) Through to:-

#### **BATHROOM**

Coloured suite comprising bath: Low flush WC: Pedestal wash hand basin: Central heating radiator. Fitted airing cupboard.

#### **First Floor**

Floor layout plan for illustration purposes only. Whilst every attempt has been made to ensure the accuracy, all measurements are approximate and no responsibility is taken for errors and omissions.