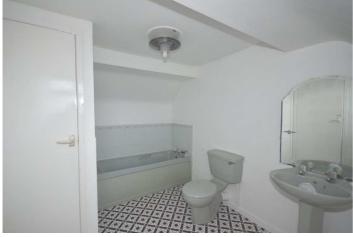

#### **BATHROOM**

Coloured suite comprising bath: Low flush WC: Pedestal wash hand basin: Central heating radiator. Fitted airing cupboard.