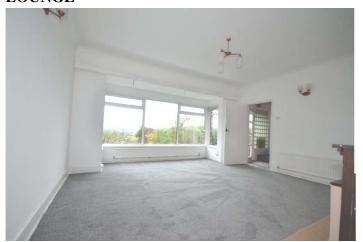

## **LOUNGE**

### 15' 10" x 16' 10" (4.83m x 5.13m)

Light pleasant room. Large picture bay window. Chimneybreast with gas fire. Curved cornice. Door into:-

9' 10" x 10' (3m x 3.05m)

Central heating radiator. Door into.