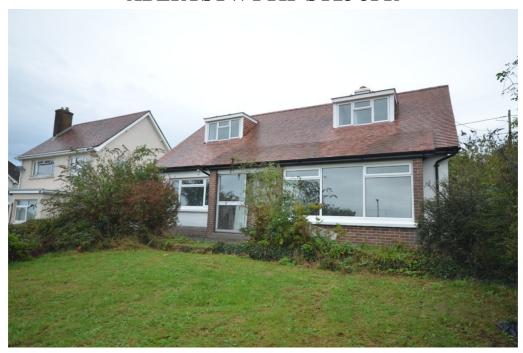

Elevated position with stunning views in a convenient location 1 mile north of Aberystwyth. A detached 3 bedroom dormer house with sizeable garden having 2 ground floor bedrooms & toilet. Gas central heating. Garage.

# 12 MAESHENDRE WAUN FAWR ABERYSTWYTH SY23 3PR

Maeshendre is a desirable upmarket private development close to local shops, Comprehensive school, University & Hospital with a good bus service. The property is positioned above the road with private drive, front & rear gardens. Latterly the property has been painted internally with new floor covering.

## 12 Maeshendre, Waun Fawr, Aberystwyth, SY23 3PR