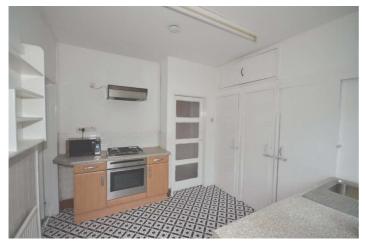

#### KITCHEN.

**TOILET** 

**BEDROOM 1 (front)** 

9' 6" x 10' (2.9m x 3.05m)

Two range of fitted base cupboards. Inset single drainer stainless steel sink unit. Dishwasher. Inset gas hob with oven under. 3 fitted storage cupboards, one housing gas wall mounted glow worm boiler