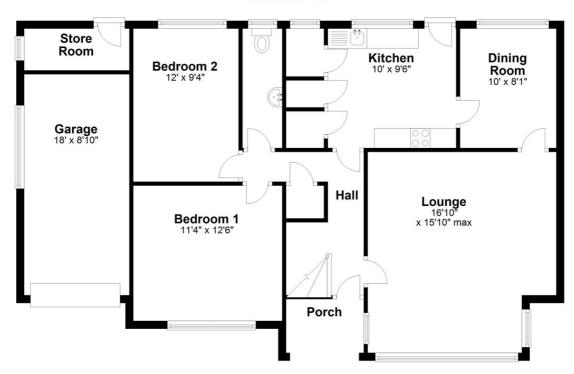

## **GROUND FLOOR**

ENTRANCE PORCH

Red quarry tiled floor

**HALL** 

Staircase rising to first floor with cupboard under. Double central heating radiator. Tall 8'6 ceilings to ground floor.

## **LOUNGE**

### 15' 10" x 16' 10" (4.83m x 5.13m)

Light pleasant room. Large picture bay window. Chimneybreast with gas fire. Curved cornice. Door into:-

9' 10" x 10' (3m x 3.05m)

Central heating radiator. Door into.

#### KITCHEN.

**TOILET** 

**BEDROOM 1 (front)** 

9' 6" x 10' (2.9m x 3.05m)

Two range of fitted base cupboards. Inset single drainer stainless steel sink unit. Dishwasher. Inset gas hob with oven under. 3 fitted storage cupboards, one housing gas wall mounted glow worm boiler

Low flush WC: Wash hand basin

12' 6" x 11' 4" (3.81m x 3.45m)
Far reaching views. Central heating radiator.

### **BEDROOM 2**

9' 4" x 12' (2.84m x 3.66m)

Central heating radiator

**FIRST FLOOR** 

#### **Ground Floor**