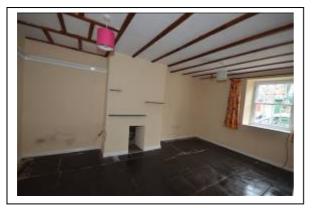

#### **LOUNGE**

#### 10' 6" x 16' 2" (3.2m x 4.93m)

Chimney breast. Exposed beams to ceiling. uPVC double-glazed window. Central heating radiator. Serving hatch to kitchen.