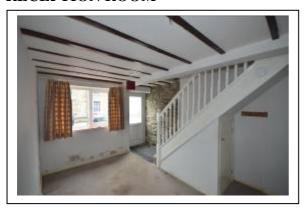

#### **RECEPTION ROOM**

### 8' 7" x 16' 3" (2.62m x 4.95m)

uPVC double-glazed window. Staircase rising to fist floor. Double central heating radiator. Door to lounge and into:-

#### **LOUNGE**

#### 10' 6" x 16' 2" (3.2m x 4.93m)

Chimney breast. Exposed beams to ceiling. uPVC double-glazed window. Central heating radiator. Serving hatch to kitchen.