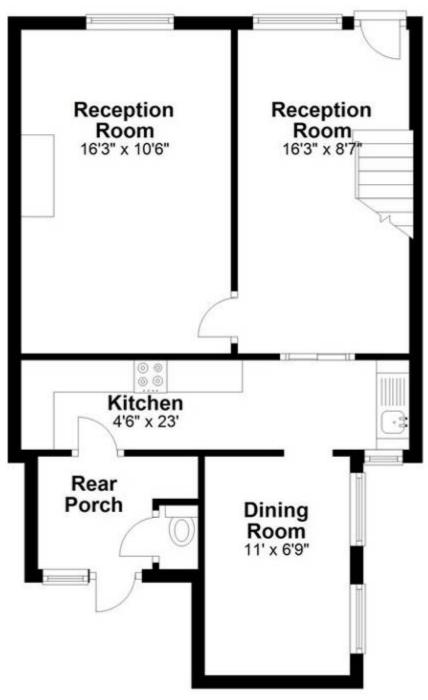

#### **RECEPTION ROOM**

### 8' 7" x 16' 3" (2.62m x 4.95m)

uPVC double-glazed window. Staircase rising to fist floor. Double central heating radiator. Door to lounge and into:-

#### **GALLERY KITCHEN**

#### 23' x 4' 6" (7.01m x 1.37m)

Fitted modern base and wall units. Inset single drainer stainless steel sink unit. Space with plumbing for washing machine. 4 ring gas hob with extractor over. Split level electric oven. Vinyl floor.

#### **DINING ROOM.**

#### LEAN TO REAR PORCH

#### 6' 9" x 11' (2.06m x 3.35m)

Fitted pine door recess cupboards to chimney breast. 2 uPVC double-glazed windows

# 9' 8" x 5' 8" (2.95m x 1.73m)

Partitioned off TOILET, having low flush WC:

#### **LOUNGE**

#### 10' 6" x 16' 2" (3.2m x 4.93m)

Chimney breast. Exposed beams to ceiling. uPVC double-glazed window. Central heating radiator. Serving hatch to kitchen.

# **Ground Floor**