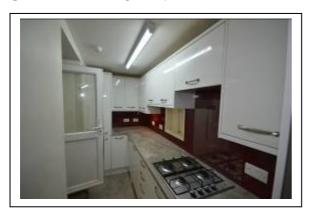

#### **GALLERY KITCHEN**

#### 23' x 4' 6" (7.01m x 1.37m)

Fitted modern base and wall units. Inset single drainer stainless steel sink unit. Space with plumbing for washing machine. 4 ring gas hob with extractor over. Split level electric oven. Vinyl floor.