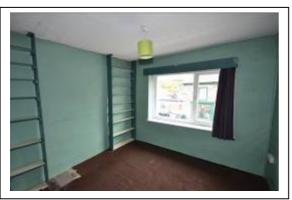

#### **BEDROOM 3**

# 10' 2" x 10' 2" (3.1m x 3.1m)

Two walls tongue & groove boarded. Central heating radiator. uPVC double-glazed window.