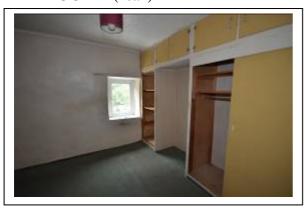

#### BEDROOM 1 (rear)

#### 10' 6" x 11' 3" (3.2m x 3.43m)

Range of fitted wardrobes. Central heating radiator. uPVC double-glazed window.