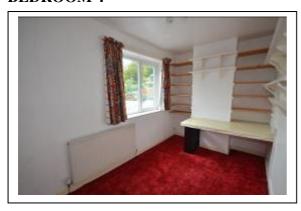

#### **BEDROOM 4**

# 6' 10" x 12' 6" (2.08m x 3.81m)

Central heating radiator. uPVC double-glazed windows.