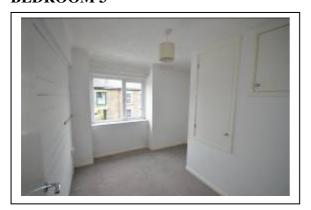

#### **BEDROOM 3**

# 10' 2" x 10' 2" (3.1m x 3.1m)

Two walls tongue & groove boarded. Central heating radiator. uPVC double-glazed window.