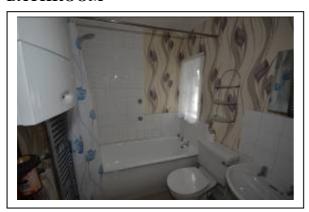

#### **BATHROOM**

White suite comprising panelled bath, instant electric shower over, tiled wall area. Low flush WC: Pedestal wash hand basin. Combi boiler.