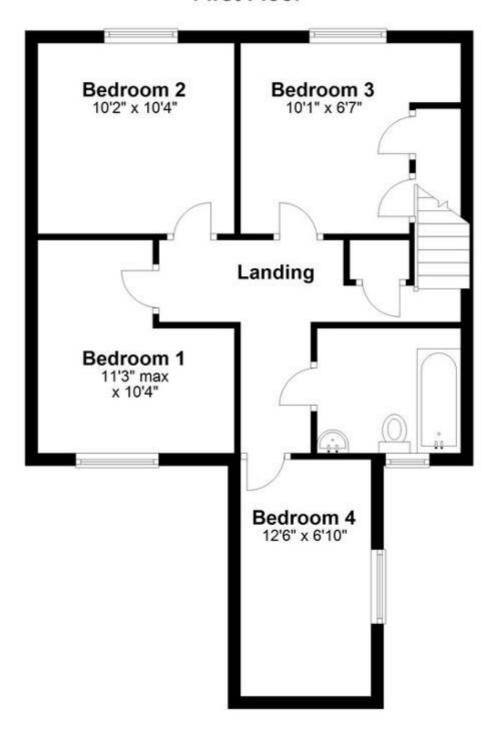

## **FIRST FLOOR**

#### **LANDING**

Central heating radiator. Range of fitted book shelves..

#### BEDROOM 1 (rear)

#### 10' 6" x 11' 3" (3.2m x 3.43m)

Range of fitted wardrobes. Central heating radiator. uPVC double-glazed window.

#### **BEDROOM 2**

#### 10' 4" x 9' 5" (3.15m x 2.87m)

Double central heating radiator. uPVC double-glazed window.

#### **BEDROOM 3**

# 10' 2" x 10' 2" (3.1m x 3.1m)

Two walls tongue & groove boarded. Central heating radiator. uPVC double-glazed window.

#### **BEDROOM 4**

# 6' 10" x 12' 6" (2.08m x 3.81m)

Central heating radiator. uPVC double-glazed windows.

#### **BATHROOM**

White suite comprising panelled bath, instant electric shower over, tiled wall area. Low flush WC: Pedestal wash hand basin. Combi boiler.

# **First Floor**

Floor layout plan for illustration purposes only. Whilst every attempt has been made to ensure the accuracy, all measurements are approximate and no responsibility is taken for errors and omissions.