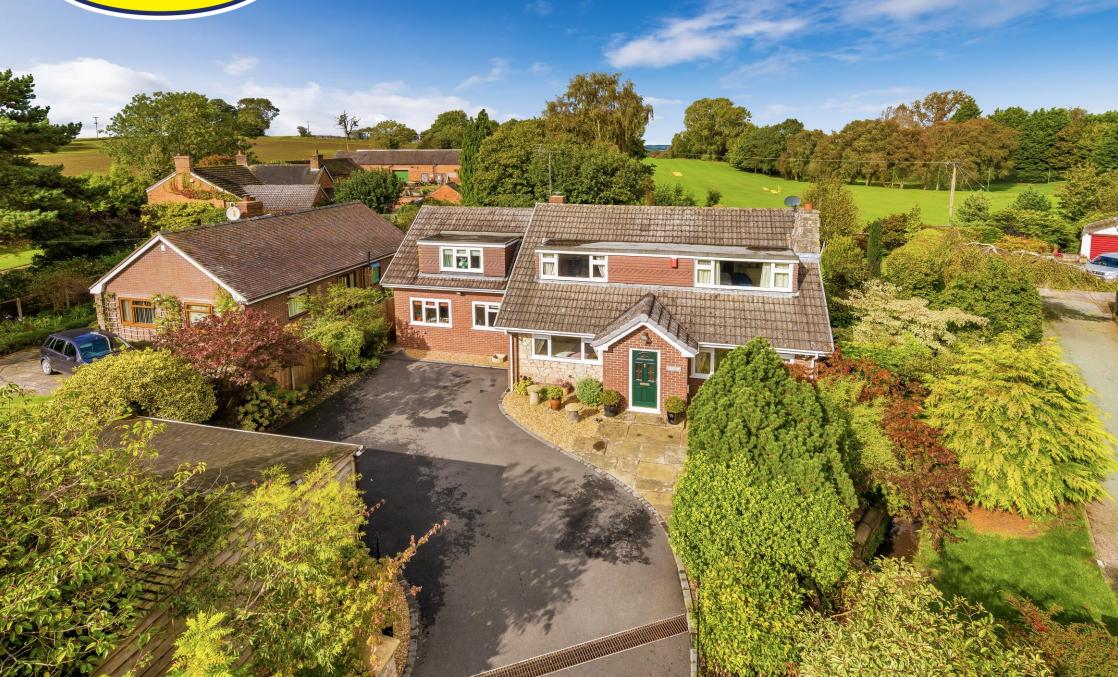

## **Offers In Region Of £650,000**

A superb four bedroom, four bathroom detached family home set on a generous plot with beautifully maintained gardens, driveway and detached open fronted carport, situated in the picturesque and most sought after village of Weston-Under-Redcastle.

Lynton is a superb four bedroom, four bathroom detached family home situated in the picturesque and most sought after village of Weston-Under-Redcastle and is within a stones throw of the renowned Hawkstone Park Golf Course and the historic Hawkstone Follies. Set on a generous plot with beautifully maintained gardens, driveway and detached open fronted carport it provides well presented, substantial accommodation ideal for family life. All the rooms have excellent proportions and the ground floor includes an Entrance Hall with Karndean flooring, spacious Lounge, well equipped Kitchen with log burner opening into an impressive Garden Room with feature vaulted ceiling, Dining Room, Utility Room, ground floor Bedroom, modern Shower Room and a useful Office. The first floor provides Three Further Double Bedrooms, all of which have En Suite Bathrooms. Externally, the property is approached over a driveway leading to a detached open fronted double carport providing excellent parking facilities for several vehicles. The large rear garden has a very private aspect and provides and well stocked borders filled with an abundance of mature shrubs, plants and trees.