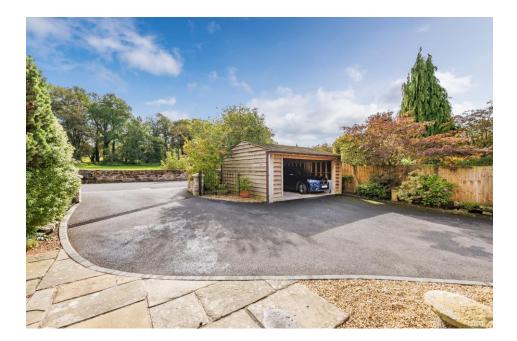

- Superb Detached House
- Four Double Bedrooms
- Three En Suites and Family Shower Room
- Sought After Village Location

- Beautifully Maintained Gardens
- Fabulous Garden Room with Vaulted Ceiling
- Driveway and Detached Open Fronted Carport
- EPC D, Council Tax Band E

Lynton is a superb four bedroom, four bathroom detached family home situated in the picturesque and most sought after village of Weston-Under-Redcastle and is within a stones throw of the renowned Hawkstone Park Golf Course and the historic Hawkstone Follies. Set on a generous plot with beautifully maintained gardens, driveway and detached open fronted carport it provides well presented, substantial accommodation ideal for family life. All the rooms have excellent proportions and the ground floor includes an Entrance Hall with Karndean flooring, spacious Lounge, well equipped Kitchen with log burner opening into an impressive Garden Room with feature vaulted ceiling, Dining Room, Utility Room, ground floor Bedroom, modern Shower Room and a useful Office. The first floor provides Three Further Double Bedrooms, all of which have En Suite Bathrooms. Externally, the property is approached over a driveway leading to a detached open fronted double carport providing excellent parking facilities for several vehicles. The large rear garden has a very private aspect and provides and well stocked borders filled with an abundance of mature shrubs, plants and trees.