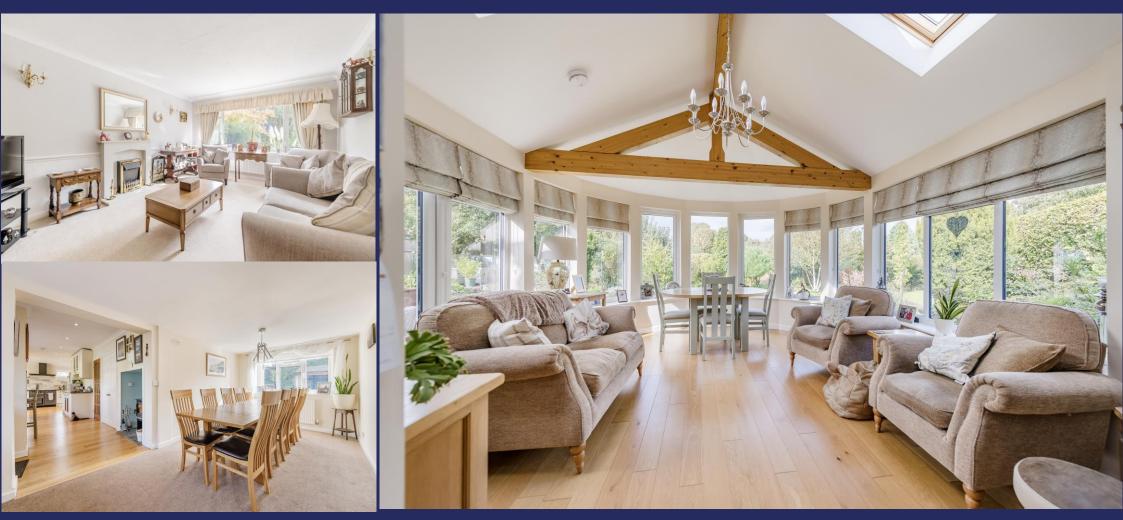

Lynton is a superb four bedroom, four bathroom detached family home situated in the picturesque and most sought after village of Weston-Under-Redcastle and is within a stones throw of the renowned Hawkstone Park Golf Course and the historic Hawkstone Follies. Set on a generous plot with beautifully maintained gardens, driveway and detached open fronted carport it provides well presented, substantial accommodation ideal for family life. All the rooms have excellent proportions and the ground floor includes an Entrance Hall with Karndean flooring, spacious Lounge, well equipped Kitchen with log burner opening into an impressive Garden Room with feature vaulted ceiling, Dining Room, Utility Room, ground floor Bedroom, modern Shower Room and a useful Office. The first floor provides Three Further Double Bedrooms, all of which have En Suite Bathrooms. Externally, the property is approached over a driveway leading to a detached open fronted double carport providing excellent parking facilities for several vehicles. The large rear garden has a very private aspect and provides and well stocked borders filled with an abundance of mature shrubs, plants and trees.