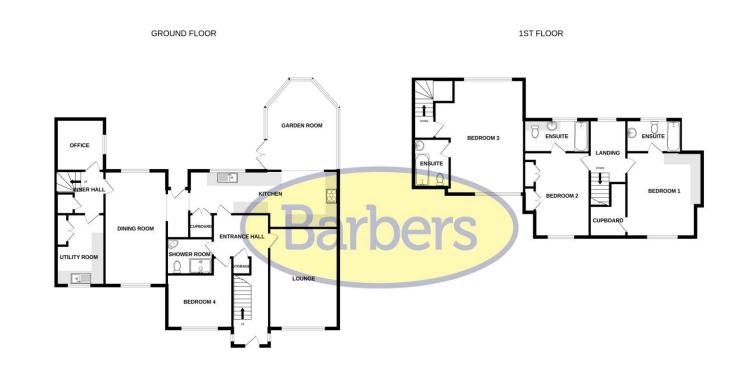

# Helping you move

LOUNGE 17' 1" x 12' 1" (5.21m x 3.68m)

30' 1" x 9' 7" (9.17m x 2.92m)

19' 3" x 8' 8" (5.87m x 2.64m)

8'9" x 8'7" (2.67m x 2.62m)

KITCHEN

OFFICE

UTILITY ROOM

DINING ROOM

BEDROOM ONE 14' 2" x 12' 1" (4.32m x 3.68m)

EN SUITE 8' 3" x 5' 3" (2.51m x 1.6m)

BEDROOM TWO 14' 1" x 11' 3" (4.29m x 3.43m)

GARDEN ROOM EN SUITE 15' 7" x 12' 7" (4.75m x 3.84m) 8' 3" x 5' 3

EN SUITE 8' 3" x 5' 3" (2.51m x 1.6m)

BEDROOM THREE 19' 3" x 11' 7" (5.87m x 3.53m)

DOUBLE CARPORT 17' 6" x 16' 0" (5.33m x 4.88m)

BEDROOM FOUR 12' 4" x 11' 3" (3.76m x 3.43m)

12' 3" x 8' 3" (3.73m x 2.51m)

SHOWER ROOM 8' 0" x 6' 2" (2.44m x 1.88m)

Whilst every attempt has been made to ensure the accuracy of the floorplan contained here, measurements of doors, windows, rooms and any other items are any approximate and no responsibility is taken for any ency, omission or mis-statement. This plan is for illustrative purposes only and should be used as such by any prospective purchaser. The services, systems and appliances shown have not been tested and no guarantee as to their operability or efficiency can be given. Made with Metropix 62023.