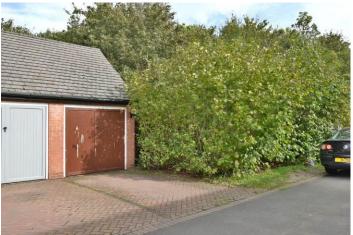

The property offers off road parking with a driveway, garage and adjacent front garden area which offers the potential to create further parking space.

The front entrance door leads in to the hallway, giving access to the kitchen, dining room/ground floor bedroom and cloakroom, as well as having stairs rising to the first floor.