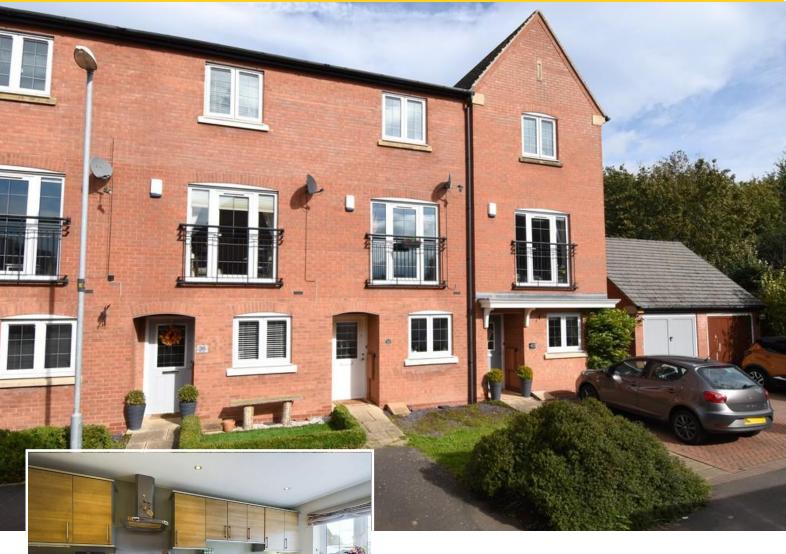

Positioned on the popular Grange Park estate, this modern three storey property offers versatile living, being located within easy access of nearby amenities as well as the A6 providing convenient access to Leicester.

## Guide Price £230,000

Offering versatile accommodation arranged over three floors, this spacious family home is located towards the outskirts of Loughborough, maintaining easy access to local amenities as well as the A6 – ideal for those looking to commute.

The property offers off road parking with a driveway, garage and adjacent front garden area which offers the potential to create further parking space.

The front entrance door leads in to the hallway, giving access to the kitchen, dining room/ground floor bedroom and cloakroom, as well as having stairs rising to the first floor.

With a double glazed window to the front aspect, the kitchen comprises a range of both eye level and base storage units, work surface and appliances. There is a useful breakfast bar, with integral appliances including an oven, gas hob, overhead extractor, dishwasher, fridge, freezer plus a one and a half bowl stainless steel sink and drainer unit.