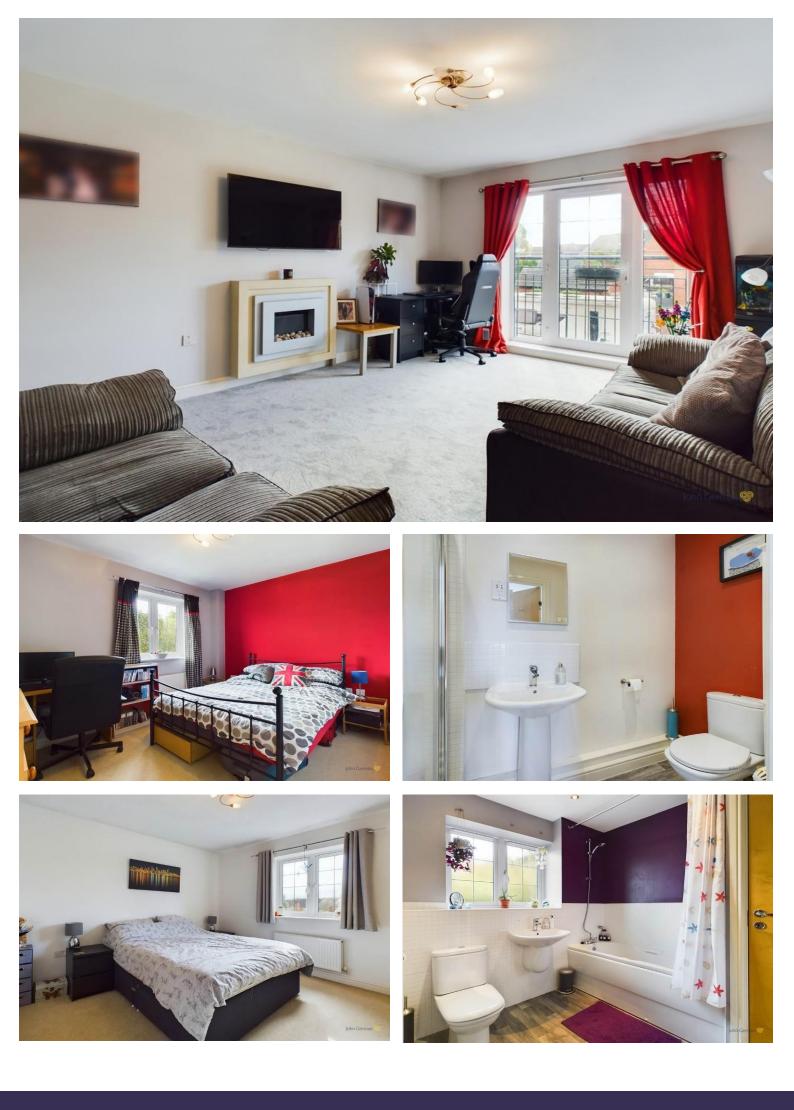

Towards the rear of the property, the additional reception room/separate dining room offers a space for family dinners and gives access out to the rear garden. Heading up to the first floor, the spacious lounge has a Juliet balcony overlooking the front aspect, with this floor also having a useful storage cupboard as well as the family bathroom, incorporating a white suite with a panelled bath, WC, hand wash basin and heated towel rail.

The second floor hosts bedrooms one and two, to the front and rear respectively. Bedroom one benefits from an integral wardrobe and the benefit of its own en suite with an enclosed shower cubicle, WC, hand wash basin and heated to wel rail.