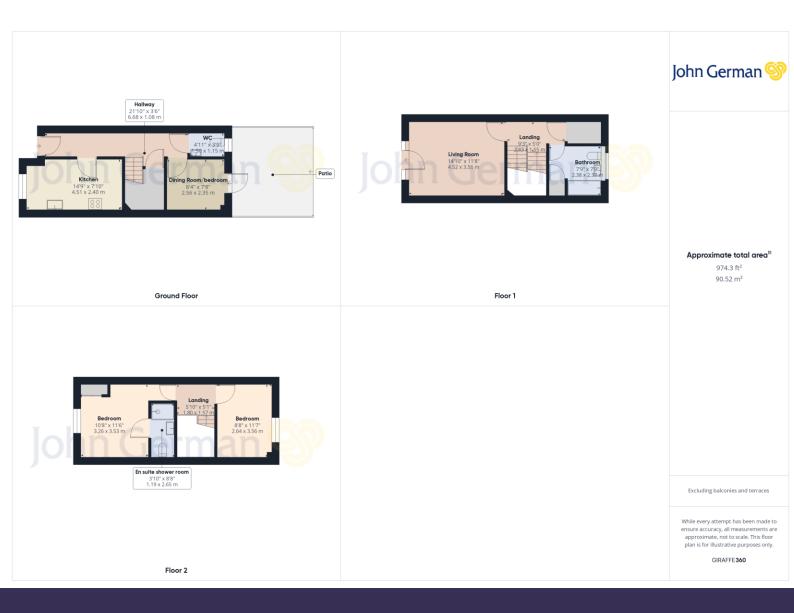

The property offers off road parking with a driveway, garage and adjacent front garden area which offers the potential to create further parking space.

The front entrance door leads in to the hallway, giving access to the kitchen, dining room/ground floor bedroom and cloakroom, as well as having stairs rising to the first floor.

With a double glazed window to the front aspect, the kitchen comprises a range of both eye level and base storage units, work surface and appliances. There is a useful breakfast bar, with integral appliances including an oven, gas hob, overhead extractor, dishwasher, fridge, freezer plus a one and a half bowl stainless steel sink and drainer unit.

Towards the rear of the property, the additional reception room/separate dining room offers a space for family dinners and gives access out to the rear garden. Heading up to the first floor, the spacious lounge has a Juliet balcony overlooking the front aspect, with this floor also having a useful storage cupboard as well as the family bathroom, incorporating a white suite with a panelled bath, WC, hand wash basin and heated towel rail.

The second floor hosts bedrooms one and two, to the front and rear respectively. Bedroom one benefits from an integral wardrobe and the benefit of its own en suite with an enclosed shower cubicle, WC, hand wash basin and heated to wel rail.

Externally, the enclosed rear garden incorporates a patio and lawn plus gated access out to the rear.

**Tenure:** Freehold (purchasers are advised to satisfy themselves as to the tenure via their legal representative).