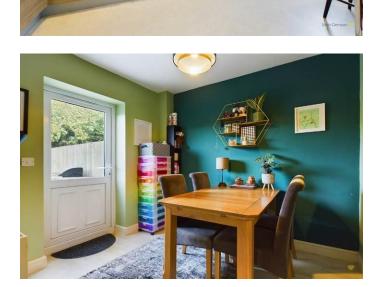

Towards the rear of the property, the additional reception room/separate dining room offers a space for family dinners and gives access out to the rear garden. Heading up to the first floor, the spacious lounge has a Juliet balcony overlooking the front aspect, with this floor also having a useful storage cupboard as well as the family bathroom, incorporating a white suite with a panelled bath, WC, hand wash basin and heated towel rail.