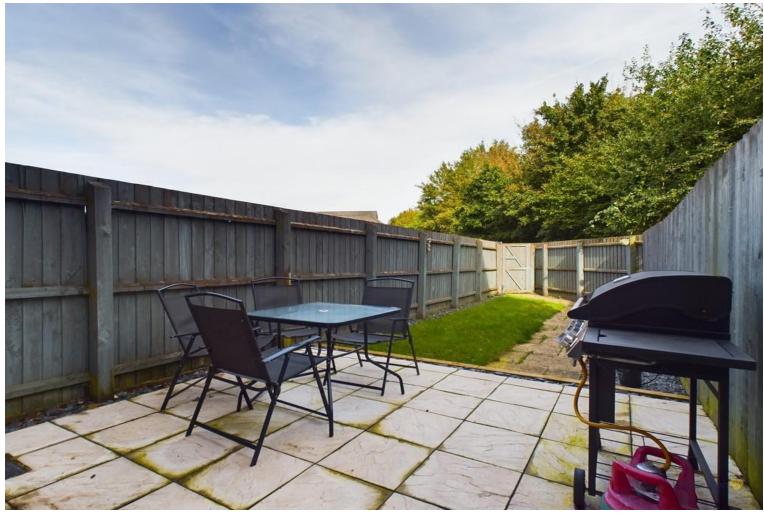

Externally, the enclosed rear garden incorporates a patio and lawn plus gated access out to the rear.

**Tenure:** Freehold (purchasers are advised to satisfy themselves as to the tenure via their legal representative).