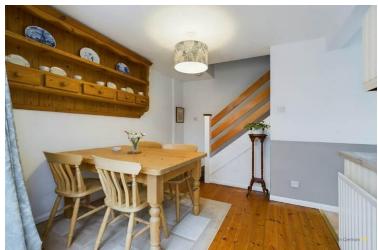

Set well back from the road with the front driveway providing off road parking, this detached family home boasts two reception spaces with both a lounge and dining area. There is also the convenience of a downstairs cloakroom having a WC and hand wash basin.

The lounge is the primary reception room, having a window to the front aspect, charming exposed floorboards with a feature fireplace and surround offering a focal point.

Presenting a family friendly space, the kitchen/diner is open plan, with a range of both eye level and base units, work surface and integrated appliances including an oven, gas hob and overhead extractor. There is further appliance space for a washing machine and fridge/freezer with a stainless steel sink and drainer unit beneath the window to the rear aspect.