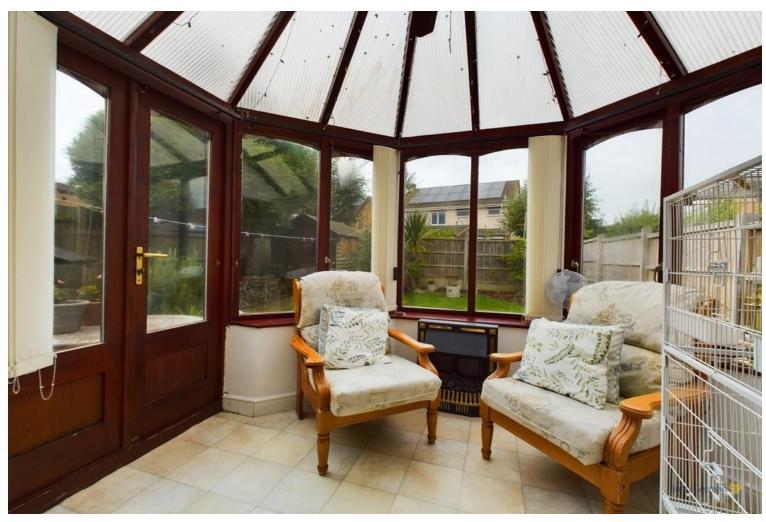

To the rear, there is a conservatory which offers a further seating area as well as giving access out to the rear garden.

Upstairs, there are three bedrooms which are well proportioned, with two being doubles and the third a single, also offering use as a study.