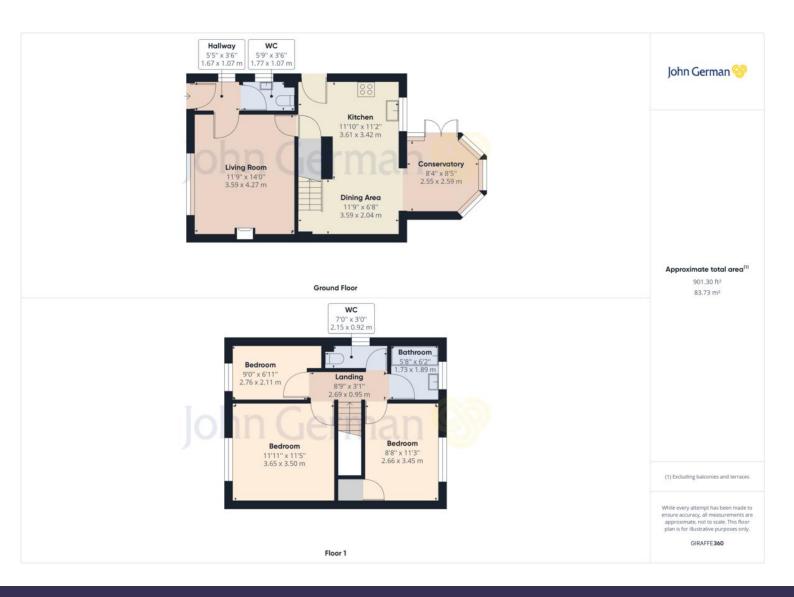

Set well back from the road with the front driveway providing off road parking, this detached family home boasts two reception spaces with both a lounge and dining area. There is also the convenience of a downstairs cloakroom having a WC and hand wash basin.

The lounge is the primary reception room, having a window to the front aspect, charming exposed floorboards with a feature fireplace and surround offering a focal point.

Presenting a family friendly space, the kitchen/diner is open plan, with a range of both eye level and base units, work surface and integrated appliances including an oven, gas hob and overhead extractor. There is further appliance space for a washing machine and fridge/freezer with a stainless steel sink and drainer unit beneath the window to the rear aspect.

To the rear, there is a conservatory which offers a further seating area as well as giving access out to the rear garden.

Upstairs, there are three bedrooms which are well proportioned, with two being doubles and the third a single, also offering use as a study.

These are serviced by the part tiled bathroom, with panelled bath, hand wash basin and separate WC.

Externally, the property has gated side access leading to the rear garden, which comprises both a patio and lawn, with garden shed and mature borders.