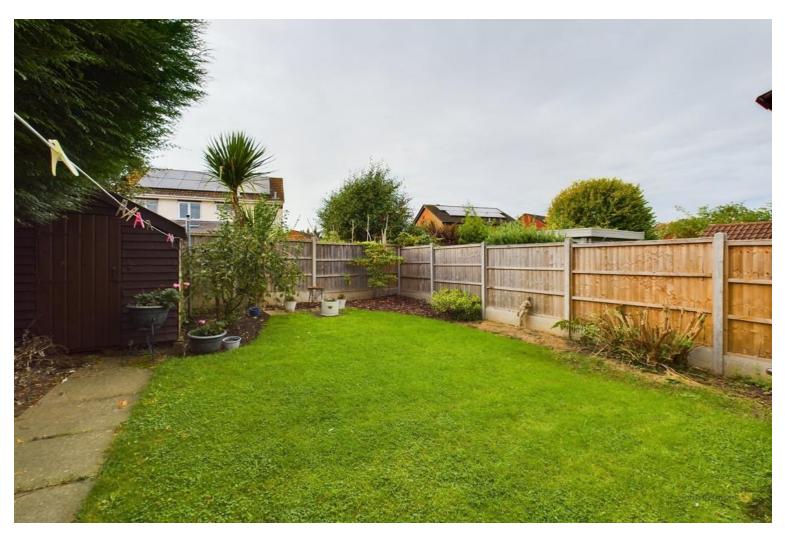

These are serviced by the part tiled bathroom, with panelled bath, hand wash basin and separate WC.

Externally, the property has gated side access leading to the rear garden, which comprises both a patio and lawn, with garden shed and mature borders.