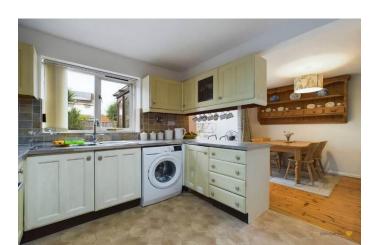

The lounge is the primary reception room, having a window to the front aspect, charming exposed floorboards with a feature fireplace and surround offering a focal point.

Presenting a family friendly space, the kitchen/diner is open plan, with a range of both eye level and base units, work surface and integrated appliances including an oven, gas hob and overhead extractor. There is further appliance space for a washing machine and fridge/freezer with a stainless steel sink and drainer unit beneath the window to the rear aspect.