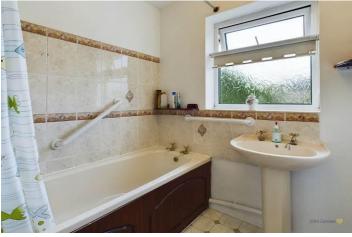

These are serviced by the part tiled bathroom, with panelled bath, hand wash basin and separate WC.

Externally, the property has gated side access leading to the rear garden, which comprises both a patio and lawn, with garden shed and mature borders.