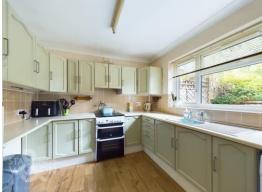

#### THE GRAND TOUR

With a new entrance door to front, you head into the carpeted hall entrance, with doors leading to all rooms. The sitting room enjoys a bay window to front and views across the West End and the front garden. Centred around a feature fireplace, this cosy room has been newly plastered and decorated. Over the hallway, the two double bedrooms can be found, both of which hare carpeted and finished with uPVC double glazed windows. In the centre of the house is the wet room, with tiled splash backs and non-slip flooring for an easy to maintain space. The kitchen offers great storage with a full range of cupboards to both high and low level, with space for a gas cooker, fridge freezer and washing machine. With views over the garden, an opening leads to a garden room which is an ideal dining space or study depending on your own personal preference. With great natural light, a window faces to rear, and a door takes you to the rear porch.