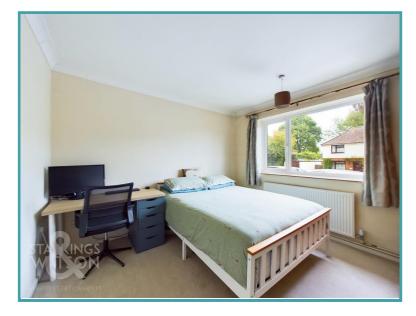

#### THE GRAND TOUR

With a new entrance door to front, you head into the carpeted hall entrance, with doors leading to all rooms. The sitting room enjoys a bay window to front and views across the West End and the front garden. Centred around a feature fireplace, this cosy room has been newly plastered and decorated. Over the hallway, the two double bedrooms can be found, both of which hare carpeted and finished with uPVC double glazed windows. In the centre of the house is the wet room, with tiled splash backs and non-slip flooring for an easy to maintain space. The kitchen offers great storage with a full range of cupboards to both high and low level, with space for a gas cooker, fridge freezer and washing machine. With views over the garden, an opening leads to a garden room which is an ideal dining space or study depending on your own personal preference. With great natural light, a window faces to rear, and a door takes you to the rear porch.