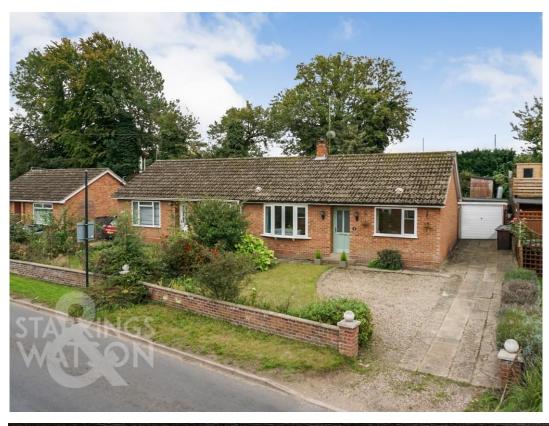

# FOR SALE PROPERTY

arla | propertymark

PROTECTED

naea | propertymark
PROTECTED

For our full list of available properties, or for a FREE INSTANT online valuation visit Starkingsandwatson.CO.UK

- Popular Residential Location
- Semi-Detached Bungalow
- Spacious Driveway & Garage
- Bay Fronted Sitting Room
- Two Double Bedrooms
- Fitted Kitchen
- Dining/Breakfast Room
- Private Non-Overlooked Gardens

#### **IN SUMMARY**

VENDOR FOUND! Occupying a NON-ESTATE SETTING, this semi-detached bungalow offers a GREEN and LEAFY SETTING, with a rear access to LONGWATER LANE PARK. With AMPLE PARKING to front and a GARAGE which is set back, the property enjoys a sizeable plot with a raised REAR GARDEN, with huge potential for further LANDSCAPING if required. RARELY does such a PRIVATE and NON-OVERLOOKED SETTING become available, whilst having a property which is IMMACULATELY PRESENTED and ready to move in. With the front WINDOWS and DOORS replaced in recent years, along with RENOVATION to the ROOF, the property offers a hall entrance, BAY FRONTED SITTING ROOM, two double bedroom, WET ROOM, KITCHEN and GARDEN ROOM to the rear. Whilst there is POTENTIAL to EXTEND (stp), the property is flexible and can be used in multiple ways.

#### **SETTING THE SCENE**

West End offers a mixture of properties, including various character and cottage style homes. All separated with space and attractive frontages, the

property is set back with a low level brick wall to front. The driveway offers a mixture of shingle and hard standing, bordered with planting and grass.

#### THE GREAT OUTDOORS

The rear garden is split level and extremely private, enjoying a south facing aspect, and a rear gate onto Longwater Lane Park. The garden is lawned and offers a wealth of planting, with steps leading from the high and low levels. The driveway continues up the side of the bungalow, with access to the garage - with an up and over door to front, power and lighting.