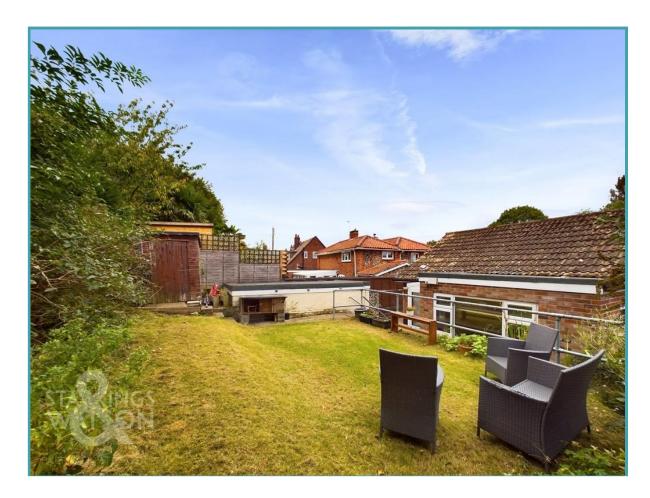

#### THE GREAT OUTDOORS

The rear garden is split level and extremely private, enjoying a south facing aspect, and a rear gate onto Longwater Lane Park. The garden is lawned and offers a wealth of planting, with steps leading from the high and low levels. The driveway continues up the side of the bungalow, with access to the garage - with an up and over door to front, power and lighting.