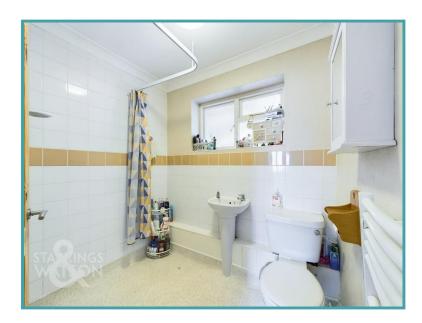

#### THE GRAND TOUR

With a new entrance door to front, you head into the carpeted hall entrance, with doors leading to all rooms. The sitting room enjoys a bay window to front and views across the West End and the front garden. Centred around a feature fireplace, this cosy room has been newly plastered and decorated. Over the hallway, the two double bedrooms can be found, both of which hare carpeted and finished with uPVC double glazed windows. In the centre of the house is the wet room, with tiled splash backs and non-slip flooring for an easy to maintain space. The kitchen offers great storage with a full range of cupboards to both high and low level, with space for a gas cooker, fridge freezer and washing machine. With views over the garden, an opening leads to a garden room which is an ideal dining space or study depending on your own personal preference. With great natural light, a window faces to rear, and a door takes you to the rear porch.