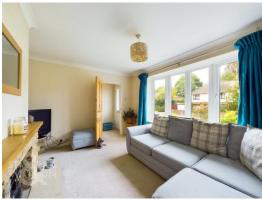

#### THE GRAND TOUR

With a new entrance door to front, you head into the carpeted hall entrance, with doors leading to all rooms. The sitting room enjoys a bay window to front and views across the West End and the front garden. Centred around a feature fireplace, this cosy room has been newly plastered and decorated. Over the hallway, the two double bedrooms can be found, both of which hare carpeted and finished with uPVC double glazed windows. In the centre of the house is the wet room, with tiled splash backs and non-slip flooring for an easy to maintain space. The kitchen offers great storage with a full range of cupboards to both high and low level, with space for a gas cooker, fridge freezer and washing machine. With views over the garden, an opening leads to a garden room which is an ideal dining space or study depending on your own personal preference. With great natural light, a window faces to rear, and a door takes you to the rear porch.