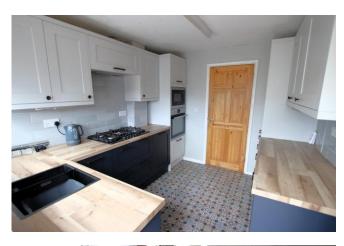

Entrance into this semi detached home is via the hallway which offers access to the first floor, a WC which adds practicality for this home as well as the lounge and kitchen. The lounge, which faces the front aspect of the property stretches in excess of 14ft and provides a door to the dining room with patio doors to the garden and floods the dining room with natural light. This modern and contemporary kitchen, complete with built in fridge freezer, oven, microwave and hob for convenience. There is also a utility