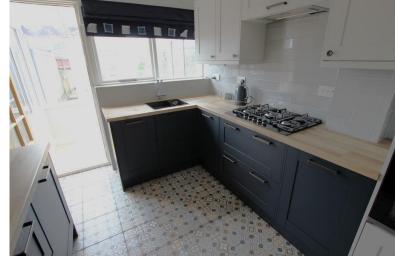

Entrance into this semi detached home is via the hallway which offers access to the first floor, a WC which adds practicality for this home as well as the lounge and kitchen. The lounge, which faces the front aspect of the property stretches in excess of 14ft and provides a door to the dining room with patio doors to the garden and floods the dining room with natural light. This modern and contemporary kitchen, complete with built in fridge freezer, oven, microwave and hob for convenience. There is also a utility