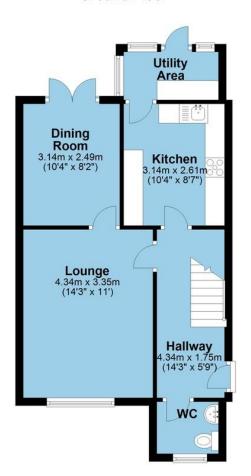

### **Ground Floor**

#### **First Floor**

Total area: approx. 84.3 sq. metres (907.8 sq. feet)

8 The Pass Courtyard 43 Market Street Ashby-De-La-Zouch Leicestershire LE65 1AG www.whiteheadsestates.co.uk info@whiteheadsestates.co.uk 01530 353170