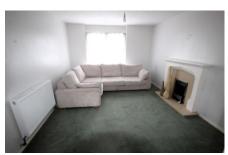

Entrance into this semi detached home is via the hallway which offers access to the first floor, a WC which adds practicality for this home as well as the lounge and kitchen. The lounge, which faces the front aspect of the property stretches in excess of 14ft and provides a door to the dining room with patio doors to the garden and floods the dining room with natural light. This modern and contemporary kitchen, complete with built in fridge freezer, oven, microwave and hob for convenience. There is also a utility