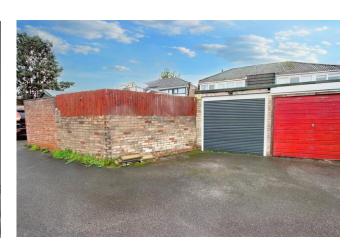

Externally, there is a ideal sized front garden which is lawned and a pathway leading to the entrance as well as side access to the garden. The rear garden is fairly low maintenace and is paved whilst allowing rear access to the garage which is perfect for additional storage and has a roller shutter door.