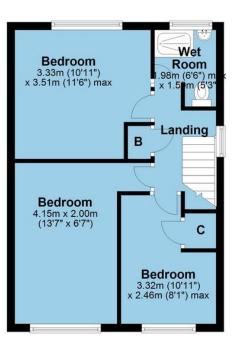

area set off the kitchen which provides ample space for appliances.

Upstairs, you'll discover three generously sized bedrooms and a recently replaced wet room complete with WC and wash hand basin in addition to a cupboard on the landing housing the combination boiler.

#### **First Floor**

Total area: approx. 84.3 sq. metres (907.8 sq. feet)

8 The Pass Courtyard 43 Market Street Ashby-De-La-Zouch Leicestershire LE65 1AG www.whiteheadsestates.co.uk info@whiteheadsestates.co.uk 01530 353170