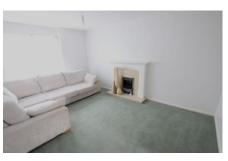

Entrance into this semi detached home is via the hallway which offers access to the first floor, a WC which adds practicality for this home as well as the lounge and kitchen. The lounge, which faces the front aspect of the property stretches in excess of 14ft and provides a door to the dining room with patio doors to the garden and floods the dining room with natural light. This modern and contemporary kitchen, complete with built in fridge freezer, oven, microwave and hob for convenience. There is also a utility