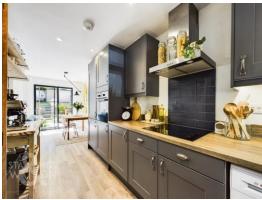

# THE GRAND TOUR

Entering via the main entrance door to the front you will find a welcoming hallway with access to the W/C and first floor landing. The kitchen can be found to the right offering a range of modern units with wood effect worktops over including various integrated appliances with eye level oven and electric ceramic hob, with space for a dishwasher and washing machine. With the same wood effect flooring running throughout the reception space the sitting/dining room flows effortlessly into the kitchen. The sitting room has sliding doors opening onto the rear garden. Heading up to the first floor there is a built in unit with shelving and access to the bedrooms and bathroom the main bedroom is found to the rear with plenty of built in storage. The bathroom has been well fitted and tiled with a rainfall shower over the bath. To the front there is another bedroom with built in storage.