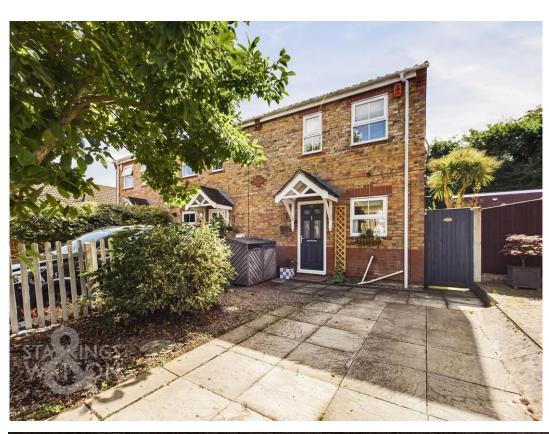

# **IN SUMMARY**

CHAIN FREE. This Modern END OF TERRRACE HOME located within the popular location of NR3 is presented in IMMACULATE ORDER having undergone a full makeover in recent years, including NEW BOILER installed 3 years ago. The house itself offers comfortable accommodation comprising; entrance hallway with W/C and NEWLY FITTED KITCHEN. The kitchen is open plan to the LIVING SPACE, a lovely bright area opening onto the rear garden. The décor is neutral with the same wood effect flooring running throughout. On the first floor there are two bright and airy bedrooms with a MODERN FITTED BATHROOM. Externally the rear garden is private and SOUTH FACING OFFERING MORE SPACE than you would expect over two levels. To the front there is ample DRIVEWAY PARKING for at least three vehicles.

### **SETTING THE SCENE**

Approached via hard standing driveway providing ample off road parking for multiple vehicles. There is a mature tree in the front garden as well as gated side access leading to the rear garden with the main

entrance door partially covered located to the front.