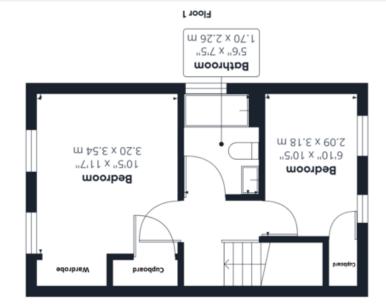

# Approximate total area

sm 82.72 5f E2.916

# Ground Floor

(1) Excluding balconies and terraces

plan is for illustrative purposes only. approximate, not to scale. This floor ensure accuracy, all measurements are While every attempt has been made to