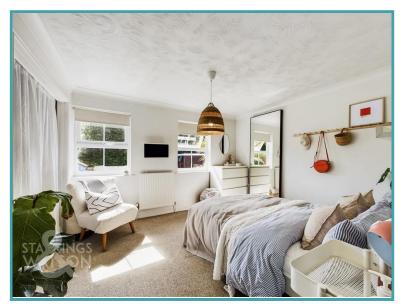

# THE GRAND TOUR

Entering via the main entrance door to the front you will find a welcoming hallway with access to the W/C and first floor landing. The kitchen can be found to the right offering a range of modern units with wood effect worktops over including various integrated appliances with eye level oven and electric ceramic hob, with space for a dishwasher and washing machine. With the same wood effect flooring running throughout the reception space the sitting/dining room flows effortlessly into the kitchen. The sitting room has sliding doors opening onto the rear garden. Heading up to the first floor there is a built in unit with shelving and access to the bedrooms and bathroom the main bedroom is found to the rear with plenty of built in storage. The bathroom has been well fitted and tiled with a rainfall shower over the bath. To the front there is another bedroom with built in storage.