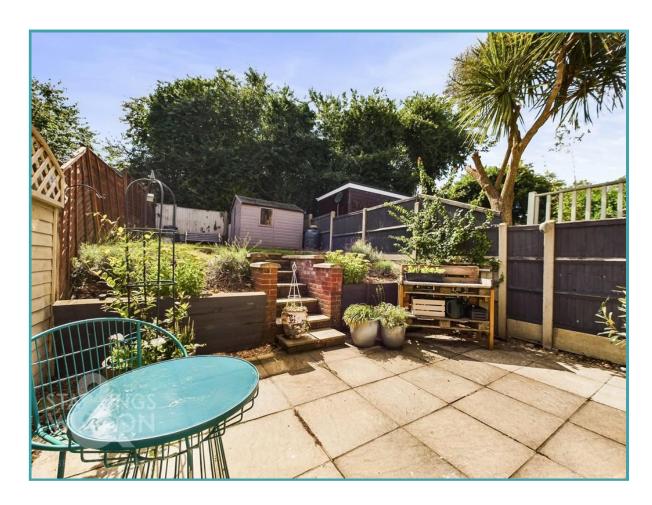

# THE GREAT OUTDOORS

The landscaped and pretty rear garden is a lovely sunny south facing space split over two levels. The lower level offers a large paved patio area providing the perfect space for outside dining. There are then steps up leading to the lawned area of garden with planted shrubs boarders and a timber garden shed. The garden is fully enclosed with timber fencing.