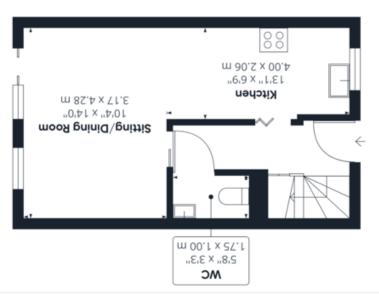

# Approximate total area

sm 82.72 5f E2.916

# Ground Floor

(1) Excluding balconies and terraces

plan is for illustrative purposes only. approximate, not to scale. This floor ensure accuracy, all measurements are While every attempt has been made to