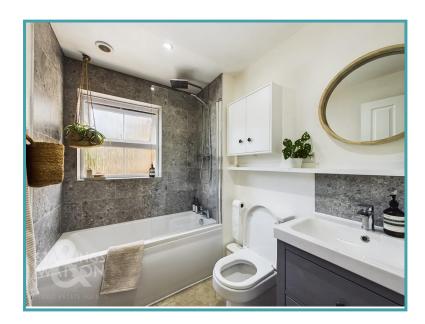

# THE GRAND TOUR

Entering via the main entrance door to the front you will find a welcoming hallway with access to the W/C and first floor landing. The kitchen can be found to the right offering a range of modern units with wood effect worktops over including various integrated appliances with eye level oven and electric ceramic hob, with space for a dishwasher and washing machine. With the same wood effect flooring running throughout the reception space the sitting/dining room flows effortlessly into the kitchen. The sitting room has sliding doors opening onto the rear garden. Heading up to the first floor there is a built in unit with shelving and access to the bedrooms and bathroom the main bedroom is found to the rear with plenty of built in storage. The bathroom has been well fitted and tiled with a rainfall shower over the bath. To the front there is another bedroom with built in storage.