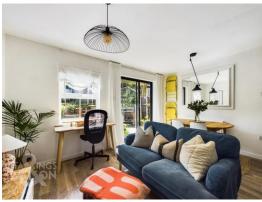

# THE GRAND TOUR

Entering via the main entrance door to the front you will find a welcoming hallway with access to the W/C and first floor landing. The kitchen can be found to the right offering a range of modern units with wood effect worktops over including various integrated appliances with eye level oven and electric ceramic hob, with space for a dishwasher and washing machine. With the same wood effect flooring running throughout the reception space the sitting/dining room flows effortlessly into the kitchen. The sitting room has sliding doors opening onto the rear garden. Heading up to the first floor there is a built in unit with shelving and access to the bedrooms and bathroom the main bedroom is found to the rear with plenty of built in storage. The bathroom has been well fitted and tiled with a rainfall shower over the bath. To the front there is another bedroom with built in storage.