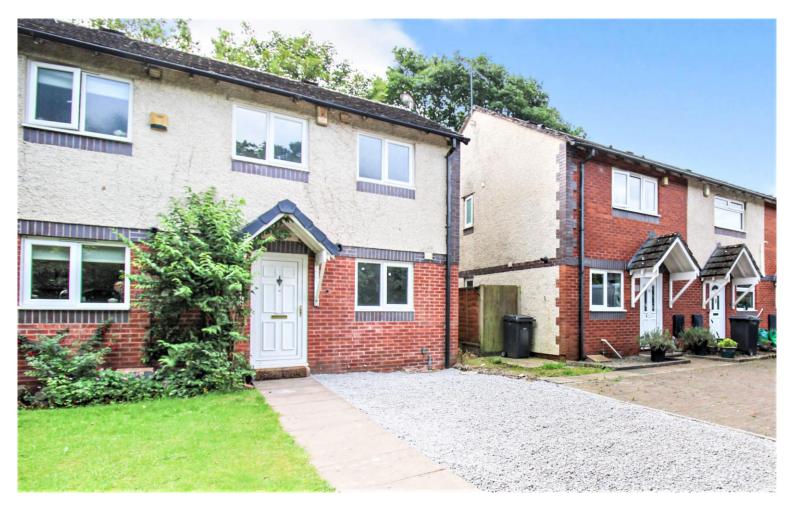

## Scotby Close, Carlisle

Immaculately presented two-bedroom property fresh to the rental market and ready for new tenants. The property has had a full renovation is being offered on an unfurnished basis and available to move into immediately. The property is neutrally decorated to suit all tastes and have new carpets throughout. Internally the property briefly consists of Living room, kitchen, 2 bedroom and family bathroom. Externally there's a lovely enclosed garden to the rear and parking space to the front. There will be 1 weeks worth of rent required as a holding deposit which will hold the property whilst references are taken on the successful applicant. The remaining rent and a deposit equating to 5 weeks rent will be payable at the commencement of tenancy.