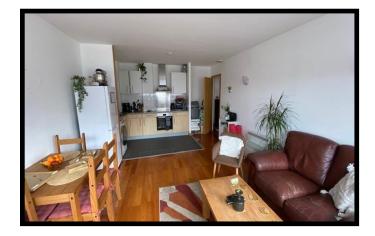

### OPEN PLAN LIVING, KITCHEN AND DINING ROOM - 20'9" Maximum to the window x13'1" maximum (6.358m x 3.980m)

Spacious living accommodation Double glazed windows with high up aspect over Newhall Street. Wood laminate flooring. Electric wall heater. Newly fitted Blinds. Multiple wall sockets and TV/Satellite & FM points and telephone point.

**KITCHEN** - A range of contemporary base and wall mounted units. Laminate work surfacing with tiled splashbacks. Tile flooring. Bosch oven/hob and extractor unit. Free standing double fridge/freezer. LG washer dryer & NEFF Dishwasher. Stainless steel sink with mixer tap. Multiple wall sockets.