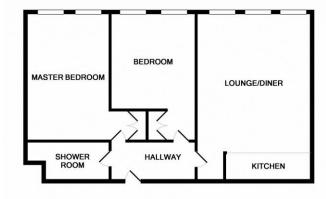

TOTAL APPROX. FLOOR AREA 607 SQ.FT. (56.4 SQ.M.)

### Accommodation with approximate floor dimensions:

RECEPTION HALLWAY – 9'5" x 4'5" maximum (2.908m x 1.390m) Wood laminate flooring. Downlighting. Double wall socket. Heating control panel. Smoke alarm

### OPEN PLAN LIVING, KITCHEN AND DINING ROOM - 20'9" Maximum to the window x13'1" maximum (6.358m x 3.980m)

Spacious living accommodation Double glazed windows with high up aspect over Newhall Street. Wood laminate flooring. Electric wall heater. Newly fitted Blinds. Multiple wall sockets and TV/Satellite & FM points and telephone point.

**KITCHEN** - A range of contemporary base and wall mounted units. Laminate work surfacing with tiled splashbacks. Tile flooring. Bosch oven/hob and extractor unit. Free standing double fridge/freezer. LG washer dryer & NEFF Dishwasher. Stainless steel sink with mixer tap. Multiple wall sockets.

MAIN BEDROOM – 15" x 11'2" (4.566m x 3.412m) Airy, spacious and light room with double glazed windows. Carpets. Multiple wall sockets. TV aerial point and telephone. In built double wardrobes. Electric heater. X2 Wall lights. Fitted Blinds.

BEDROOM TWO - 15'4" x 8'9" (4.699m x 2.725m) Double glazed windows. Carpets. Electric slimline heater. X2 Wall lights, Multiple wall sockets. Fitted Blinds.

SHOWER ROOM -5'1" Maximum into shower x 8'3" (1.563m x 2.519m) Shower room. Downlighting. Full height tiling. Wash hand basin. White WC. Shower enclosure. Heated towel rail. Mirror with wooden shelf. Air extractor vent.