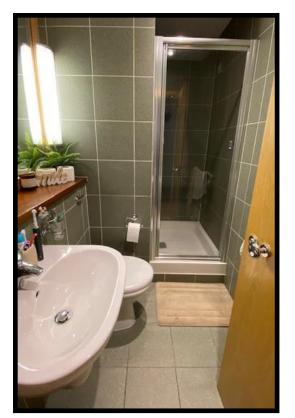

BEDROOM TWO - 15'4" x 8'9" (4.699m x 2.725m) Double glazed windows. Carpets. Electric slimline heater. X2 Wall lights, Multiple wall sockets. Fitted Blinds.

SHOWER ROOM -5'1" Maximum into shower x 8'3" (1.563m x 2.519m) Shower room. Downlighting. Full height tiling. Wash hand basin. White WC. Shower enclosure. Heated towel rail. Mirror with wooden shelf. Air extractor vent.