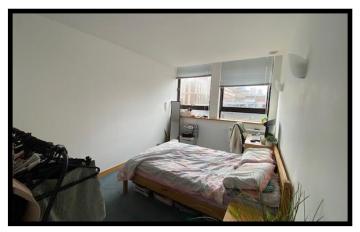

MAIN BEDROOM – 15" x 11'2" (4.566m x 3.412m) Airy, spacious and light room with double glazed windows. Carpets. Multiple wall sockets. TV aerial point and telephone. In built double wardrobes. Electric heater. X2 Wall lights. Fitted Blinds.

BEDROOM TWO - 15'4" x 8'9" (4.699m x 2.725m) Double glazed windows. Carpets. Electric slimline heater. X2 Wall lights, Multiple wall sockets. Fitted Blinds.

SHOWER ROOM -5'1" Maximum into shower x 8'3" (1.563m x 2.519m) Shower room. Downlighting. Full height tiling. Wash hand basin. White WC. Shower enclosure. Heated towel rail. Mirror with wooden shelf. Air extractor vent.