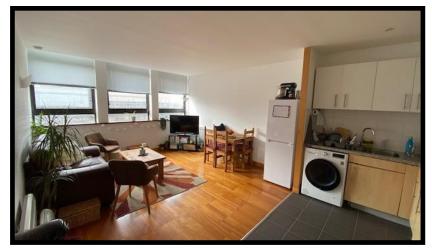

### OPEN PLAN LIVING, KITCHEN AND DINING ROOM - 20'9" Maximum to the window x13'1" maximum (6.358m x 3.980m)

Spacious living accommodation Double glazed windows with high up aspect over Newhall Street. Wood laminate flooring. Electric wall heater. Newly fitted Blinds. Multiple wall sockets and TV/Satellite & FM points and telephone point.

**KITCHEN** - A range of contemporary base and wall mounted units. Laminate work surfacing with tiled splashbacks. Tile flooring. Bosch oven/hob and extractor unit. Free standing double fridge/freezer. LG washer dryer & NEFF Dishwasher. Stainless steel sink with mixer tap. Multiple wall sockets.