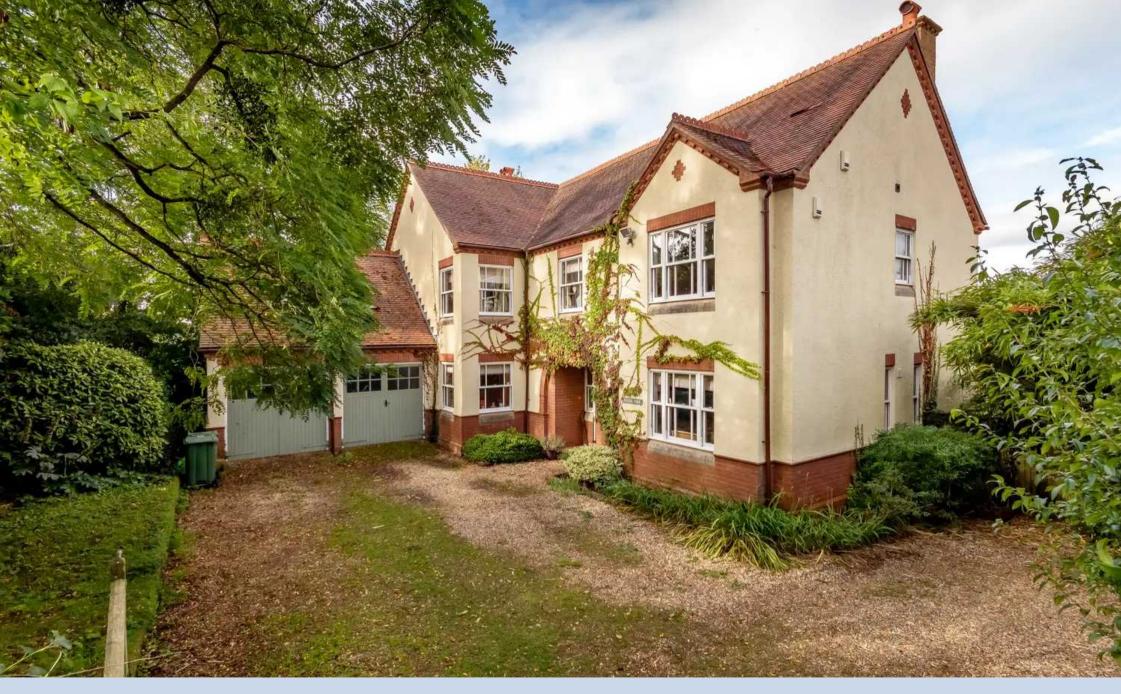

## School View, 72B Church Lane

**Backwell, Bristol** 

Tucked discreetly away from the main road, School View is an exceptional 6-bedroom detached home on Church Lane. This picturesque and spacious house is full of light, character and charm.

An exceptional 6-bedroom detached home on Church Lane.

The front of the house boasts a gravel driveway, offering parking space for numerous cars, a double garage, and convenient side access. The spacious rear garden wraps around this fantastic home, creating a safe and private haven for children to play. It also offers a tranquil and private space for relaxing on the lawn, or under the pergola, surrounded by a variety of trees, shrubs, and plants.