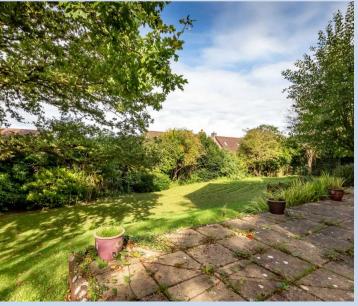

The front of the house boasts a gravel driveway, offering parking space for numerous cars, a double garage, and convenient side access. The spacious rear garden wraps around this fantastic home, creating a safe and private haven for children to play. It also offers a tranquil and private space for relaxing on the lawn, or under the pergola, surrounded by a variety of trees, shrubs, and plants.