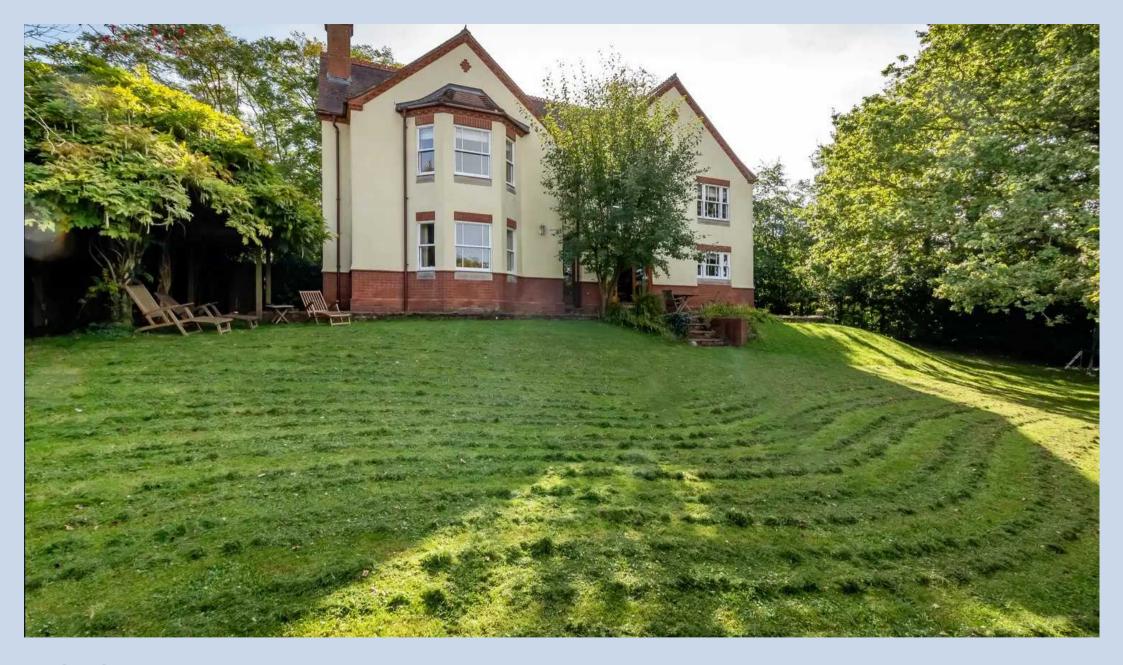

The front of the house boasts a gravel driveway, offering parking space for numerous cars, a double garage, and convenient side access. The spacious rear garden wraps around this fantastic home, creating a safe and private haven for children to play. It also offers a tranquil and private space for relaxing on the lawn, or under the pergola, surrounded by a variety of trees, shrubs, and plants.