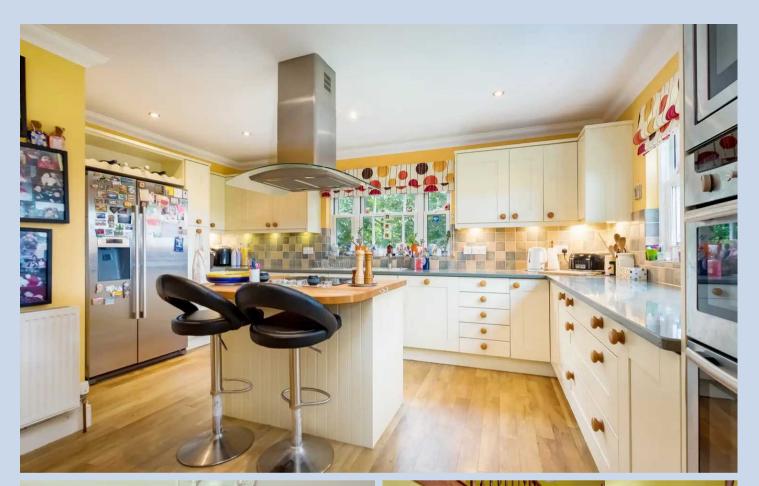

The vestibule porch entrance leads to a wonderful entrance hall with a gallery above. The generous ground floor offers a spacious lounge with bay windows with stunning garden views. French doors extend the living space into an open-plan kitchen and dining area, creating a wonderful setting for cosy evenings or entertaining guests. Additional access to the garden is available through French doors, enhancing the overall appeal.

## Kitchen/Diner

25' 7" x 23' 4" (7.80m x 7.10m)