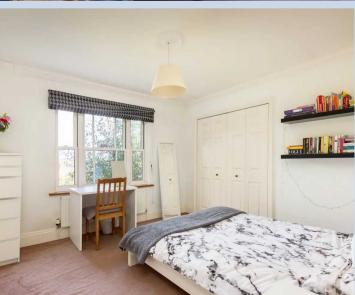

## Backwell, Bristol

The upper floor is remarkably spacious, perfectly suited for a family. One can easily envision children playing and growing up in this delightful family home. The primary bedroom stands out with built-in storage, a bay window, magnificent views, and an en-suite bathroom. You'll also find four more bedrooms, one of which also features an en-suite, along with a well-appointed family bathroom. Walking along the west wing of the upper floor, you'll discover the final bedroom, featuring vaulted ceilings and a charming window overlooking the front of the house.

#### Bedroom I

II' 2" x I8' I" (3.40m x 5.50m)

#### En-suite

5' II" x 7' 7" (I.80m x 2.30m)