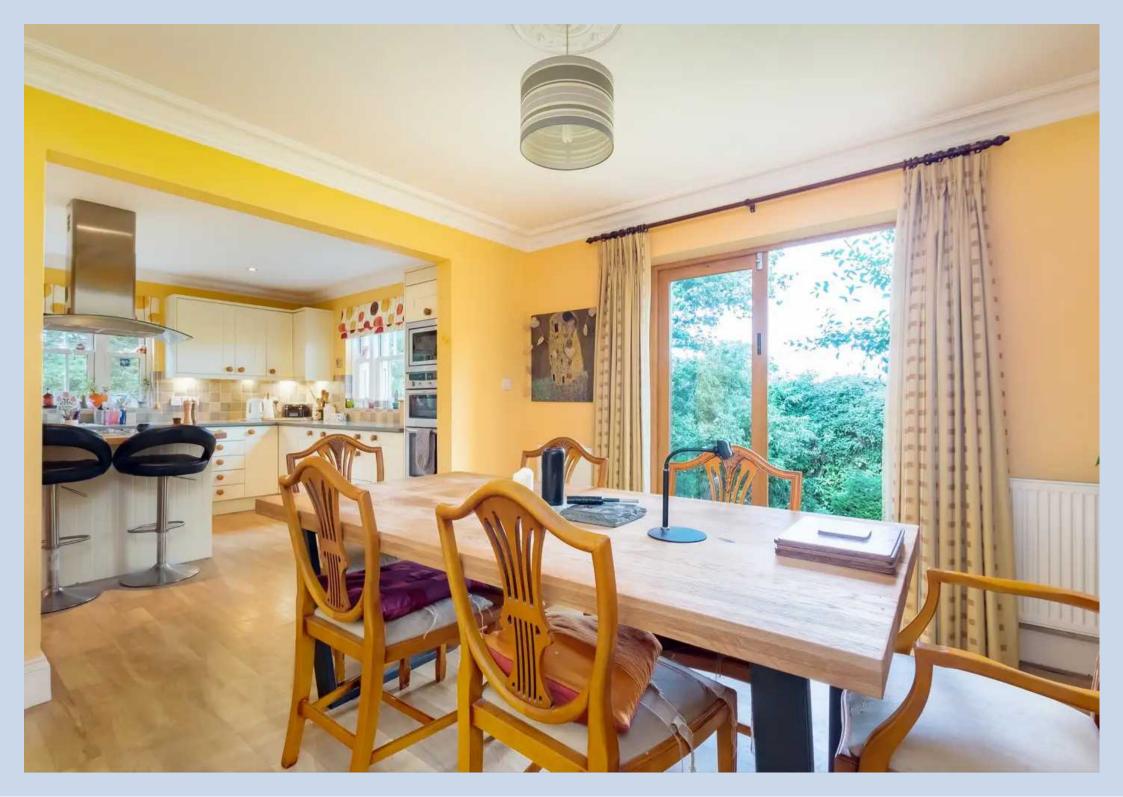

The vestibule porch entrance leads to a wonderful entrance hall with a gallery above. The generous ground floor offers a spacious lounge with bay windows with stunning garden views. French doors extend the living space into an open-plan kitchen and dining area, creating a wonderful setting for cosy evenings or entertaining guests. Additional access to the garden is available through French doors, enhancing the overall appeal.

## Kitchen/Diner

25' 7" x 23' 4" (7.80m x 7.10m)