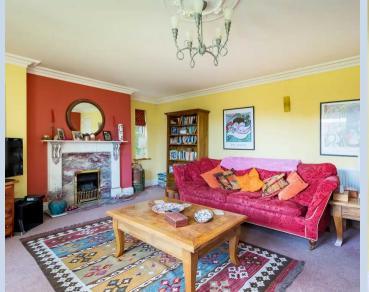

The vestibule porch entrance leads to a wonderful entrance hall with a gallery above. The generous ground floor offers a spacious lounge with bay windows with stunning garden views. French doors extend the living space into an open-plan kitchen and dining area, creating a wonderful setting for cosy evenings or entertaining guests. Additional access to the garden is available through French doors, enhancing the overall appeal.

## Lounge

14' 5" x 25' 3" (4.40m x 7.70m)