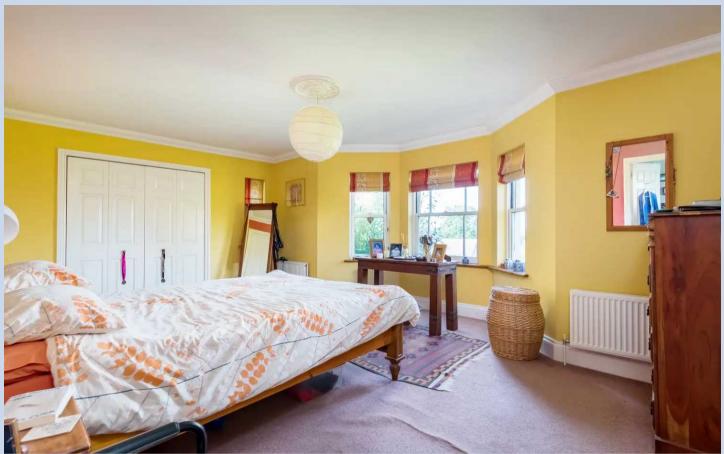

## Backwell, Bristol

The upper floor is remarkably spacious, perfectly suited for a family. One can easily envision children playing and growing up in this delightful family home. The primary bedroom stands out with built-in storage, a bay window, magnificent views, and an en-suite bathroom. You'll also find four more bedrooms, one of which also features an en-suite, along with a well-appointed family bathroom. Walking along the west wing of the upper floor, you'll discover the final bedroom, featuring vaulted ceilings and a charming window overlooking the front of the house.

#### Bedroom I

II' 2" x I8' I" (3.40m x 5.50m)