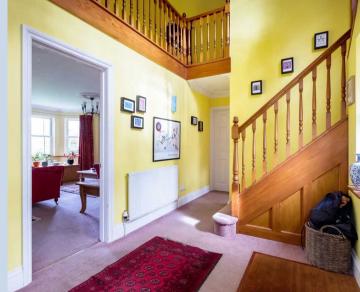

The vestibule porch entrance leads to a wonderful entrance hall with a gallery above. The generous ground floor offers a spacious lounge with bay windows with stunning garden views. French doors extend the living space into an open-plan kitchen and dining area, creating a wonderful setting for cosy evenings or entertaining guests. Additional access to the garden is available through French doors, enhancing the overall appeal.

## Hall/Gallery

7' 10" x 14' 1" (2.40m x 4.30m)