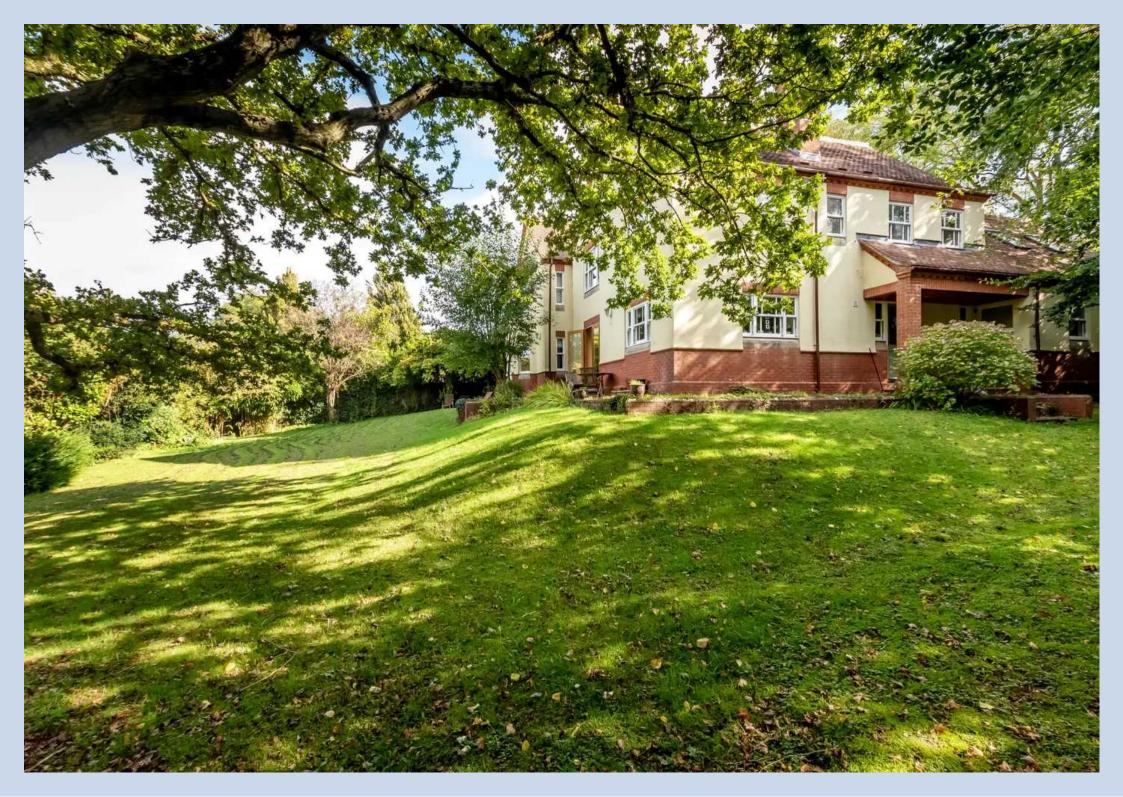

The front of the house boasts a gravel driveway, offering parking space for numerous cars, a double garage, and convenient side access. The spacious rear garden wraps around this fantastic home, creating a safe and private haven for children to play. It also offers a tranquil and private space for relaxing on the lawn, or under the pergola, surrounded by a variety of trees, shrubs, and plants.