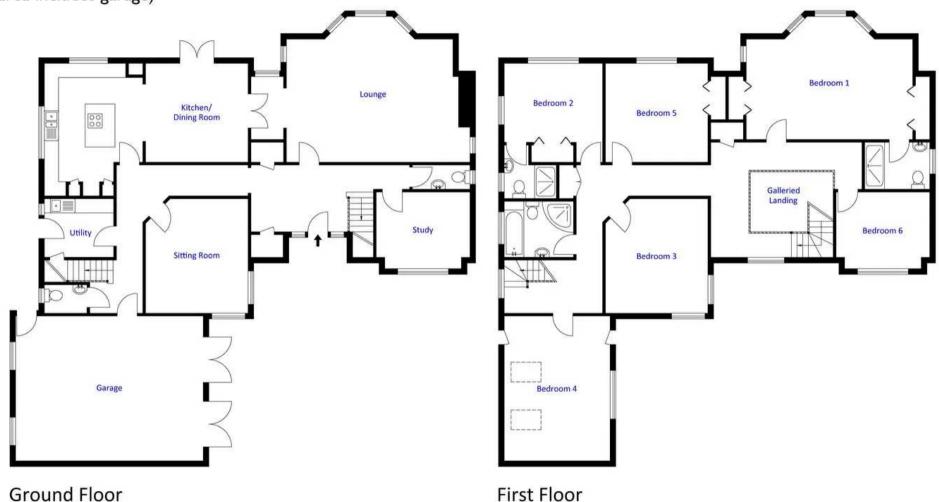

The vestibule porch entrance leads to a wonderful entrance hall with a gallery above. The generous ground floor offers a spacious lounge with bay windows with stunning garden views. French doors extend the living space into an open-plan kitchen and dining area, creating a wonderful setting for cosy evenings or entertaining guests. Additional access to the garden is available through French doors, enhancing the overall appeal.

The ground floor also includes a study, a sitting room with dual aspect windows, a utility room, and two downstairs toilets, along with direct access to the garage. The house boasts an abundance of space and features two staircases that lead to the selection of bedrooms on the upper level.

## Backwell, Bristol

The upper floor is remarkably spacious, perfectly suited for a family. One can easily envision children playing and growing up in this delightful family home. The primary bedroom stands out with built-in storage, a bay window, magnificent views, and an en-suite bathroom. You'll also find four more bedrooms, one of which also features an en-suite, along with a well-appointed family bathroom. Walking along the west wing of the upper floor, you'll discover the final bedroom, featuring vaulted ceilings and a charming window overlooking the front of the house.

## Hall/Gallery

7' 10" x 14' 1" (2.40m x 4.30m)

## Lounge

14' 5" x 25' 3" (4.40m x 7.70m)

## Kitchen/Diner

25' 7" x 23' 4" (7.80m x 7.10m)

## Sitting Room

13' I" x II' 6" (4.00m x 3.50m)

## Study

8' 10" x 10' 10" (2.70m x 3.30m)

## Utilty

6' 7" x 8' 2" (2.00m x 2.50m)

## Landing/ Gallery

13' 9" x 14' 1" (4.20m x 4.30m)

#### Bedroom I

II' 2" x I8' I" (3.40m x 5.50m)

#### Bedroom 2

II' 6" x 9' 2" (3.50m x 2.80m)

#### Bedroom 3

12' 10" x 11' 6" (3.90m x 3.50m)

#### Bedroom 4

17' I" x 12' 2" (5.20m x 3.70m)

#### Bedroom 5

II' 6" x II' 6" (3.50m x 3.50m)

#### Bedroom 6

8' 10" x 10' 10" (2.70m x 3.30m)

## School View, 72b Church Lane, Backwell

Approx. Gross Internal Area 3216.50 Sq.Ft - 298.80 Sq.M (Total area includes garage)

For illustrative purposes only. Not to scale.

Whilst every attempt has been made to ensure accuracy of the floor plan all measurements are approximate and no responsibility is taken for any error, omission or measurement.