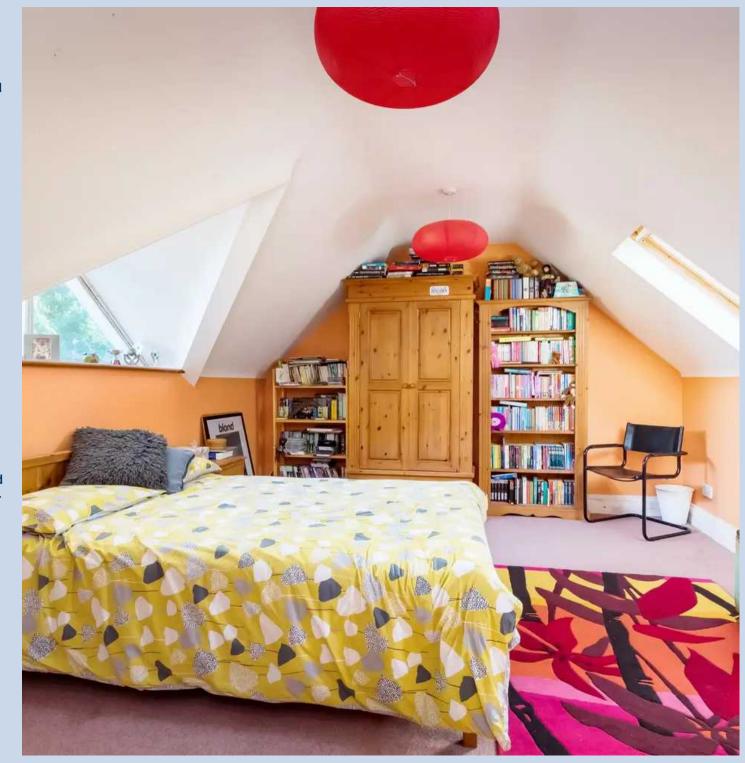

## Backwell, Bristol

The upper floor is remarkably spacious, perfectly suited for a family. One can easily envision children playing and growing up in this delightful family home. The primary bedroom stands out with built-in storage, a bay window, magnificent views, and an en-suite bathroom. You'll also find four more bedrooms, one of which also features an en-suite, along with a well-appointed family bathroom. Walking along the west wing of the upper floor, you'll discover the final bedroom, featuring vaulted ceilings and a charming window overlooking the front of the house.