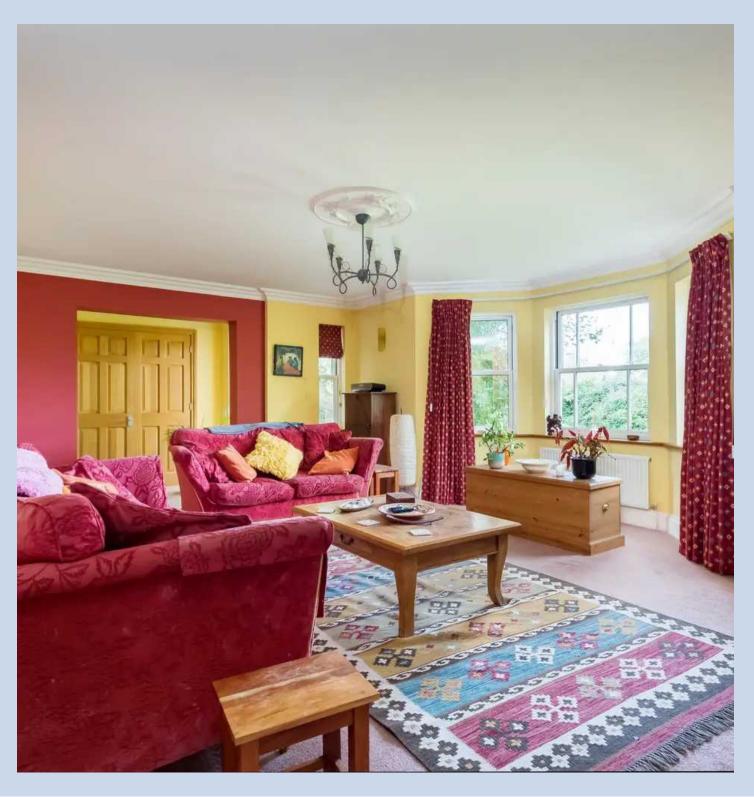

The vestibule porch entrance leads to a wonderful entrance hall with a gallery above. The generous ground floor offers a spacious lounge with bay windows with stunning garden views. French doors extend the living space into an open-plan kitchen and dining area, creating a wonderful setting for cosy evenings or entertaining guests. Additional access to the garden is available through French doors, enhancing the overall appeal.

## Lounge

14' 5" x 25' 3" (4.40m x 7.70m)