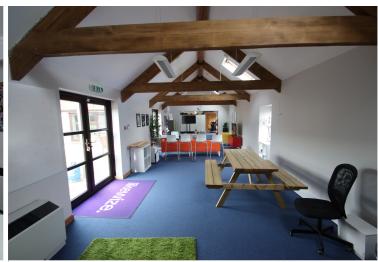

Units 1, 2 and 3 are currently set up and used, by current tenants, as a whole unit which works and flows really well however these units can be split/divided into 3 separate functioning units if not all this space is required. Providing kitchen and cloakroom facilities, with low energy lighting, solar panels and ground source heating to provide excellent EPC ratings. Ample parking areas surround the buildings with 6 electric charging points also available. The Service Charge set at £6765.00 plus VAT per annum generously includes all outside building repairs, grounds and car park maintenance, fire extinguisher service and certificates, ground source heat pumps services and certificates, electrical and emergency lighting checks and certificates, intruder alarms, water supply and sewerage, and buildings insurance. NB: Internet can be supplied at approximately 100mbs uncontested fibre with firewall at an additional cost of £100.00pcm

The environment and consideration of energy saving was certainly at the forefront of the developers minds when creating these splendid units which really do have to be viewed to appreciate the surroundings that they are set in which would certainly create calm to any work force and its staff. Located on the edge of Wick St Lawrence and a short drive from the M5 interchange at St Georges businesses and their employees enjoy the tranquillity of a rural location with the convenience of being close to Weston and easy access via railway stations and M5 for commuting to Bristol and beyond.