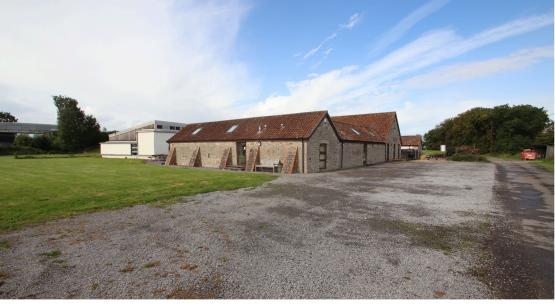

Units 1, 2 and 3 are currently set up and used, by current tenants, as a whole unit which works and flows really well however these units can be split/divided into 3 separate functioning units if not all this space is required. Providing kitchen and cloakroom facilities, with low energy lighting, solar panels and ground source heating to provide excellent EPC ratings. Ample parking areas surround the buildings with 6 electric charging points also available. The Service Charge set at £6765.00 plus VAT per annum generously includes all outside building repairs, grounds and car park maintenance, fire extinguisher service and certificates, ground source heat pumps services and certificates, electrical and emergency lighting checks and certificates, intruder alarms, water supply and sewerage, and buildings insurance. NB: Internet can be supplied at approximately 100mbs uncontested fibre with firewall at an additional cost of £100.00pcm

The environment and consideration of energy saving was certainly at the forefront of the developers minds when creating these splendid units which really do have to be viewed to appreciate the surroundings that they are set in which would certainly create calm to any work force and its staff. Located on the edge of Wick St Lawrence and a short drive from the M5 interchange at St Georges businesses and their employees enjoy the tranquillity of a rural location with the convenience of being close to Weston and easy access via railway stations and M5 for commuting to Bristol and beyond.