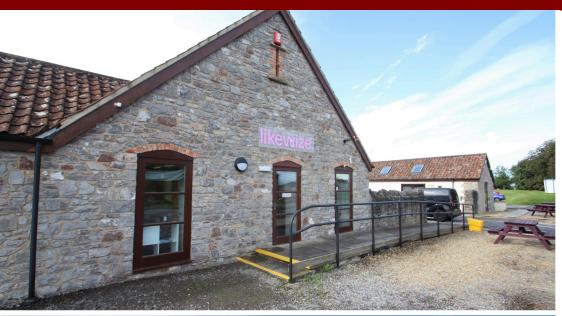

Units 1, 2 and 3 are currently set up and used, by current tenants, as a whole unit which works and flows really well however these units can be split/divided into 3 separate functioning units if not all this space is required. Providing kitchen and cloakroom facilities, with low energy lighting, solar panels and ground source heating to provide excellent EPC ratings. Ample parking areas surround the buildings with 6 electric charging points also available. The Service Charge set at £6765.00 plus VAT per annum generously includes all outside building repairs, grounds and car park maintenance, fire extinguisher service and certificates, ground source heat pumps services and certificates, electrical and emergency lighting checks and certificates, intruder alarms, water supply and sewerage, and buildings insurance. NB: Internet can be supplied at approximately 100mbs uncontested fibre with firewall at an additional cost of £100.00pcm

The environment and consideration of energy saving was certainly at the forefront of the developers minds when creating these splendid units which really do have to be viewed to appreciate the surroundings that they are set in which would certainly create calm to any work force and its staff. Located on the edge of Wick St Lawrence and a short drive from the M5 interchange at St Georges businesses and their employees enjoy the tranquillity of a rural location with the convenience of being close to Weston and easy access via railway stations and M5 for commuting to Bristol and beyond.