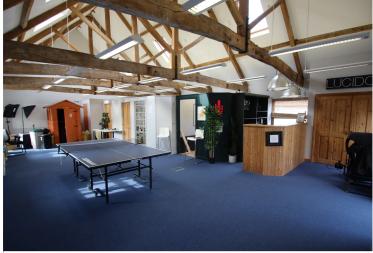

Units 1, 2 and 3 are currently set up and used, by current tenants, as a whole unit which works and flows really well however these units can be split/divided into 3 separate functioning units if not all this space is required. Providing kitchen and cloakroom facilities, with low energy lighting, solar panels and ground source heating to provide excellent EPC ratings. Ample parking areas surround the buildings with 6 electric charging points also available. The Service Charge set at £6765.00 plus VAT per annum generously includes all outside building repairs, grounds and car park maintenance, fire extinguisher service and certificates, ground source heat pumps services and certificates, electrical and emergency lighting checks and certificates, intruder alarms, water supply and sewerage, and buildings insurance. NB: Internet can be supplied at approximately 100mbs uncontested fibre with firewall at an additional cost of £100.00pcm

The environment and consideration of energy saving was certainly at the forefront of the developers minds when creating these splendid units which really do have to be viewed to appreciate the surroundings that they are set in which would certainly create calm to any work force and its staff. Located on the edge of Wick St Lawrence and a short drive from the M5 interchange at St Georges businesses and their employees enjoy the tranquillity of a rural location with the convenience of being close to Weston and easy access via railway stations and M5 for commuting to Bristol and beyond.