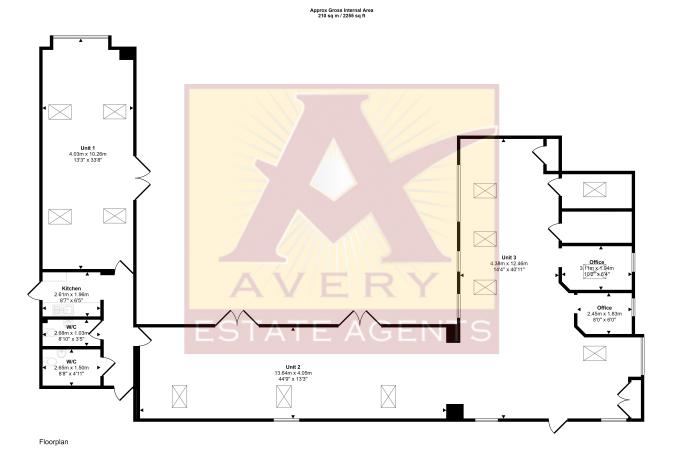

Units 1, 2 and 3 are currently set up and used, by current tenants, as a whole unit which works and flows really well however these units can be split/divided into 3 separate functioning units if not all this space is required. Providing kitchen and cloakroom facilities, with low energy lighting, solar panels and ground source heating to provide excellent EPC ratings. Ample parking areas surround the buildings with 6 electric charging points also available. The Service Charge set at £6765.00 plus VAT per annum generously includes all outside building repairs, grounds and car park maintenance, fire extinguisher service and certificates, ground source heat pumps services and certificates, electrical and emergency lighting checks and certificates, intruder alarms, water supply and sewerage, and buildings insurance. NB: Internet can be supplied at approximately 100mbs uncontested fibre with firewall at an additional cost of £100.00pcm