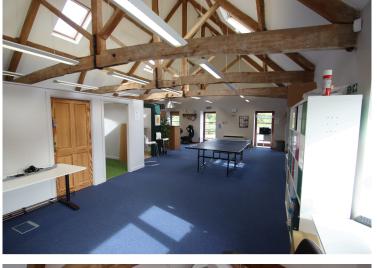

Units 1, 2 and 3 are currently set up and used, by current tenants, as a whole unit which works and flows really well however these units can be split/divided into 3 separate functioning units if not all this space is required. Providing kitchen and cloakroom facilities, with low energy lighting, solar panels and ground source heating to provide excellent EPC ratings. Ample parking areas surround the buildings with 6 electric charging points also available. The Service Charge set at £6765.00 plus VAT per annum generously includes all outside building repairs, grounds and car park maintenance, fire extinguisher service and certificates, ground source heat pumps services and certificates, electrical and emergency lighting checks and certificates, intruder alarms, water supply and sewerage, and buildings insurance. NB: Internet can be supplied at approximately 100mbs uncontested fibre with firewall at an additional cost of £100.00pcm

The environment and consideration of energy saving was certainly at the forefront of the developers minds when creating these splendid units which really do have to be viewed to appreciate the surroundings that they are set in which would certainly create calm to any work force and its staff. Located on the edge of Wick St Lawrence and a short drive from the M5 interchange at St Georges businesses and their employees enjoy the tranquillity of a rural location with the convenience of being close to Weston and easy access via railway stations and M5 for commuting to Bristol and beyond.