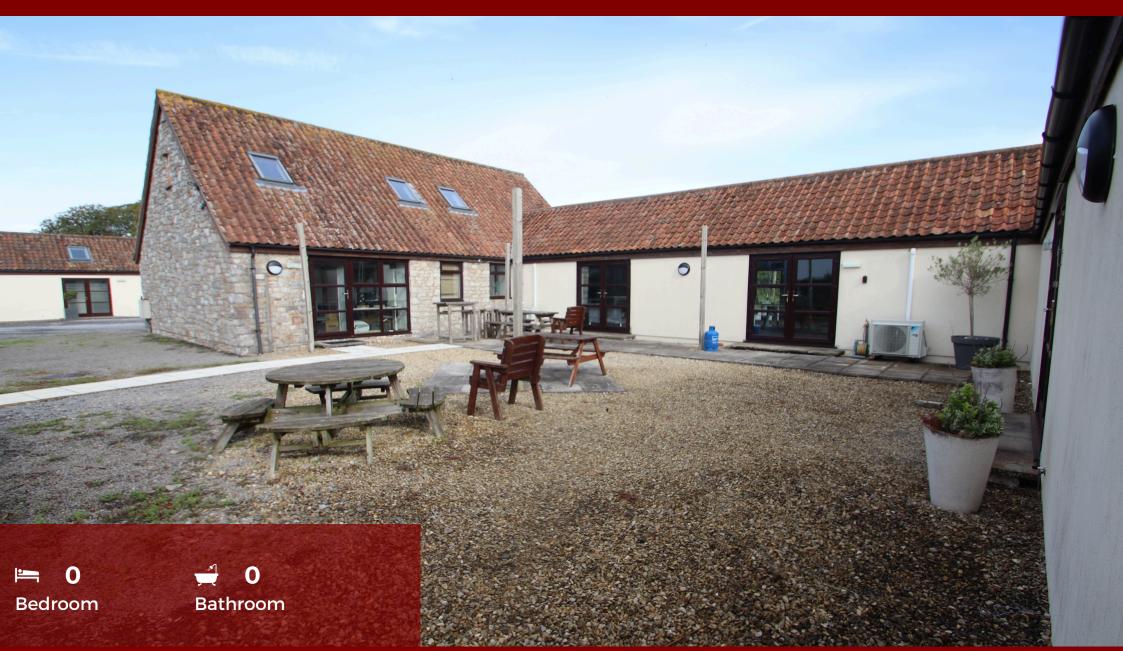

Units 1, 2 and 3 are currently set up and used, by current tenants, as a whole unit which works and flows really well however these units can be split/divided into 3 separate functioning units if not all this space is required. Providing kitchen and cloakroom facilities, with low energy lighting, solar panels and ground source heating to provide excellent EPC ratings. Ample parking areas surround the buildings with 6 electric charging points also available. The Service Charge set at £6765.00 plus VAT per annum generously includes all outside building repairs, grounds and car park maintenance, fire extinguisher service and certificates, ground source heat pumps services and certificates, electrical and emergency lighting checks and certificates, intruder alarms, water supply and sewerage, and buildings insurance. NB: Internet can be supplied at approximately 100mbs uncontested fibre with firewall at an additional cost of £100.00pcm

The environment and consideration of energy saving was certainly at the forefront of the developers minds when creating these splendid units which really do have to be viewed to appreciate the surroundings that they are set in which would certainly create calm to any work force and its staff. Located on the edge of Wick St Lawrence and a short drive from the M5 interchange at St Georges businesses and their employees enjoy the tranquillity of a rural location with the convenience of being close to Weston and easy access via railway stations and M5 for commuting to Bristol and beyond.

- Eco friendly work space units
- Convenient location for ease of access
- EPC Unit 1- A (23)
  Unit 2-A (20) Unit 3
  B (32)

- Kitchen and Toilet Amenities
- Electric Charging points
- Ample Parking

Energy Performance Asset Rating More energy efficient This is how energy efficient the building is. 26-50 126-150 Over 150 Less energy efficient WWW.EPC4U.COM