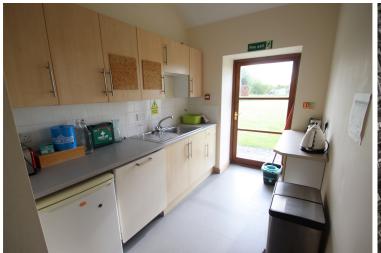

Units 1, 2 and 3 are currently set up and used, by current tenants, as a whole unit which works and flows really well however these units can be split/divided into 3 separate functioning units if not all this space is required. Providing kitchen and cloakroom facilities, with low energy lighting, solar panels and ground source heating to provide excellent EPC ratings. Ample parking areas surround the buildings with 6 electric charging points also available. The Service Charge set at £6765.00 plus VAT per annum generously includes all outside building repairs, grounds and car park maintenance, fire extinguisher service and certificates, ground source heat pumps services and certificates, electrical and emergency lighting checks and certificates, intruder alarms, water supply and sewerage, and buildings insurance. NB: Internet can be supplied at approximately 100mbs uncontested fibre with firewall at an additional cost of £100.00pcm