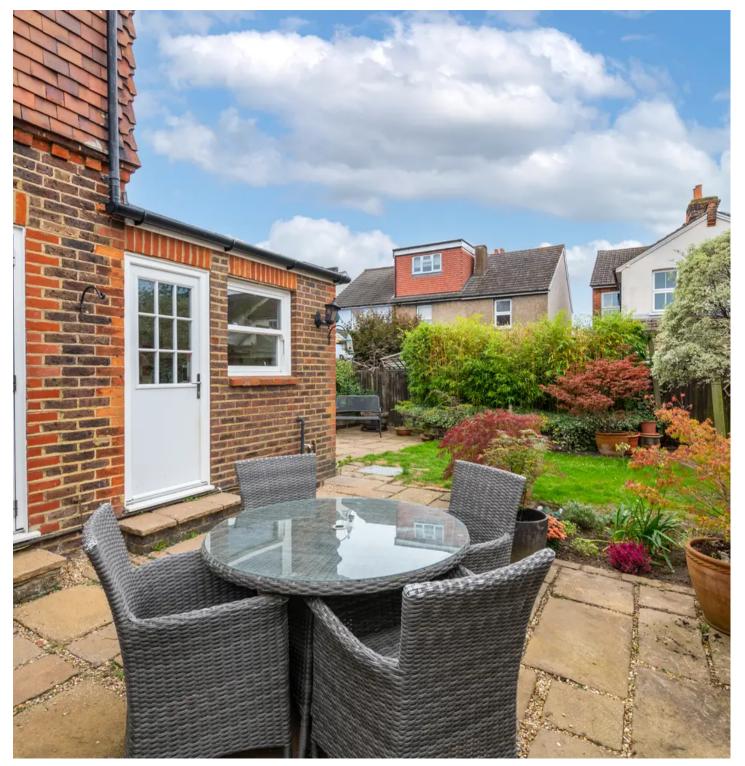

Nestled in a convenient location close to Earlswood Train Station, shops, and schools, Wisteria Cottage offers both practicality and luxury. The cottage garden, which wraps around the rear and side of the property, is a picturesque haven that provides a peaceful escape from the hustle and bustle of daily life. The large bay window in the lounge floods the room with natural light, enhancing the warm and inviting atmosphere created by the cast iron fireplace. With period features throughout, such as fireplaces, sash windows, and high ceilings, this late Victorian era property is sure to enchant all who enter.