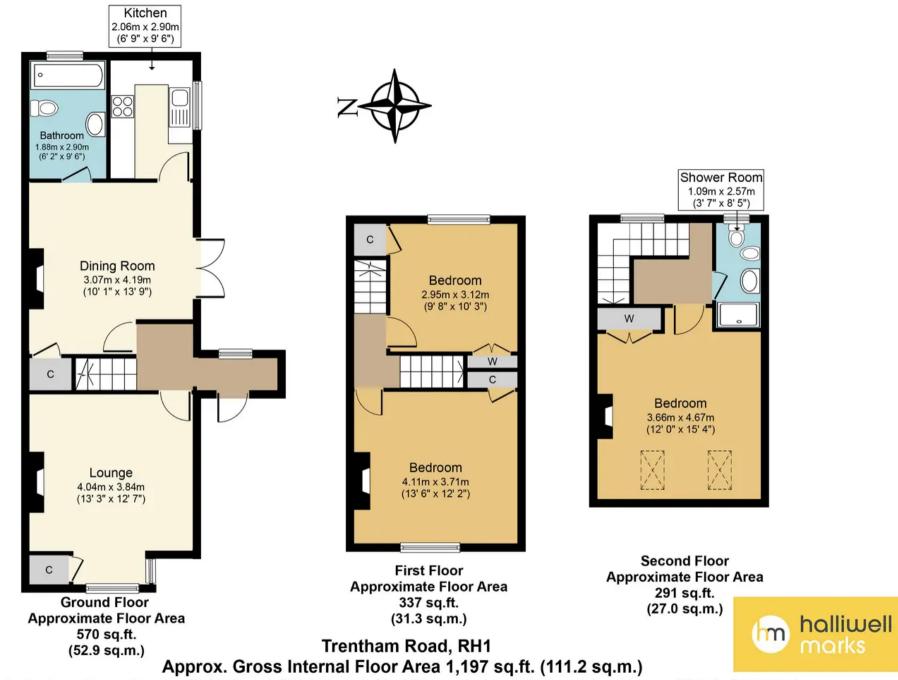

Tenure: Freehold

Whilst every attempt has been made to ensure the accuracy of the floor plan contained here, measurements of doors, windows, rooms and any other items are approximate and no responsibility is taken for any error, omission, or mis-statement. The measurements should not be relied upon for valuation, transaction and/or funding purposes This plan is for illustrative purposes only and should be used as such by any prospective purchaser or tenant. The services, systems and appliances shown have not been tested and no guarantee as to their operability or efficiency can be given.