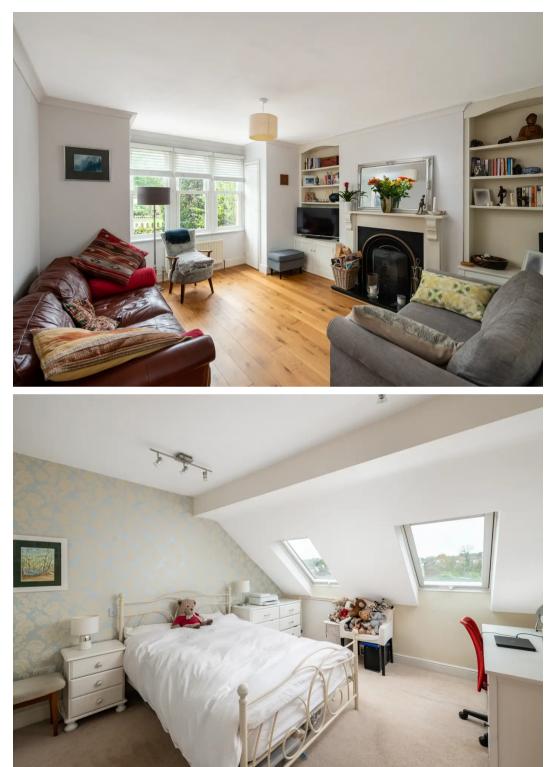

## 13 Trentham Road

Situated in a popular cul-de-sac in Earlswood, this beautiful semi-detached character cottage is a true gem. Offering three double bedrooms, Wisteria Cottage provides ample space for a growing family or those seeking a comfortable and charming home. The property boasts two reception rooms, allowing for flexible living arrangements, as well as a convenient ground floor bathroom and a top floor shower room with a WC. With off-road parking for 2-3 cars, the every-day commute is a breeze.

Nestled in a convenient location close to Earlswood Train Station, shops, and schools, Wisteria Cottage offers both practicality and luxury. The cottage garden, which wraps around the rear and side of the property, is a picturesque haven that provides a peaceful escape from the hustle and bustle of daily life. The large bay window in the lounge floods the room with natural light, enhancing the warm and inviting atmosphere created by the cast iron fireplace. With period features throughout, such as fireplaces, sash windows, and high ceilings, this late Victorian era property is sure to enchant all who enter.