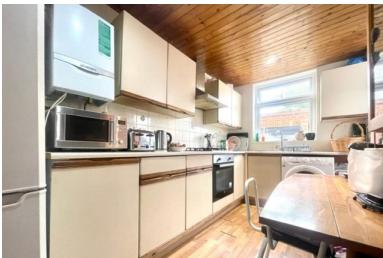

## Warham Road

Harrow HA37HZ

- Three bedroom semi detached house
- Garage
- Two bathrooms
- Large rear garden

Asking Price Of £525,000

EPC Rating '57'

A SPACIOUS THREE BEDROOM, TWO BATHROOM SEMI DETACHED family home WITH A GARAGE ideally located within walking distance of Harrow and Wealdstone Station (London Overground with trains to Euston from 13 minutes and Bakerloo line) as well as being dose to local schools, bus routes and amenities. On the ground floor the property comprises; two large reception rooms, a separate fitted kitchen and a shower room (with shower, W.C and basin). Upstairs there are two excellent sized double bedrooms, a third good sized single bedroom, a W.C and family bathroom with bath and overhead shower attachment. The property benefits from a large rear garden and garage and requires modernisation. Potential for further extension (STPP).

RECEPTION ROOM ONE 14' 4" x 11' 9" (4.37m x 3.60m)

RECEPTION ROOM TWO 12' 0" x 11' 0" (3.66m x 3.36m)

KITCHEN 12' 5" x 6' 9" (3.79m x 2.07m)

SHOWER ROOM 7' 6" x 4' 6" (2.3m x 1.39m)

GARAGE 17' 8" x 8' 4" (5.39m x 2.55m)