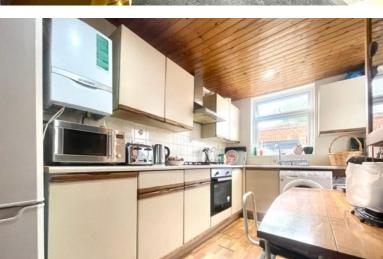

## Warham Road

Harrow HA37HZ

- Three bedroom semi detached house
- Garage
- Two bathrooms
- Large rear garden

Asking Price Of £525,000

EPC Rating '57'

A SPACIOUS THREE BEDROOM, TWO BATHROOM SEMI DETACHED family home WITH A GARAGE ideally located within walking distance of Harrow and Wealdstone Station (London Overground with trains to Euston from 13 minutes and Bakerloo line) as well as being dose to local schools, bus routes and amenities. On the ground floor the property comprises; two large reception rooms, a separate fitted kitchen and a shower room (with shower, W.C and basin). Upstairs there are two excellent sized double bedrooms, a third good sized single bedroom, a W.C and family bathroom with bath and overhead shower attachment. The property benefits from a large rear garden and garage and requires modernisation. Potential for further extension (STPP).