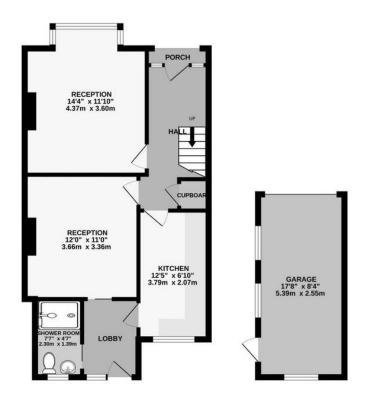

RECEPTION ROOM ONE 14' 4" x 11' 9" (4.37m x 3.60m)

RECEPTION ROOM TWO 12' 0" x 11' 0" (3.66m x 3.36m)

KITCHEN 12' 5" x 6' 9" (3.79m x 2.07m)

SHOWER ROOM 7' 6" x 4' 6" (2.3m x 1.39m)

GARAGE 17' 8" x 8' 4" (5.39m x 2.55m)

TOTAL FLOOR AREA: 1137 sq.ft. (105.6 sq.m.) approx.

TOTAL FLOOR AREA: 1137 sq.ft. (105.6 sq.m.) approx.

Whist every attempt has been made to ensure the accuracy of the floorpha contained here, measurement of doors, windows, rooms and any other terms are approximate and no responsibility is taken for any error, omission or mis-statement. This plan is for illustratine purposes only and should be used as such by any prospective purchaser. The services, systems and appliances shown have not been tested and no guarante as to their operability or efficiency can be given.