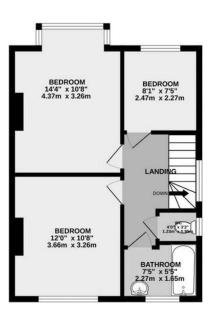

RECEPTION ROOM ONE 14' 4" x 11' 9" (4.37m x 3.60m)

RECEPTION ROOM TWO 12' 0" x 11' 0" (3.66m x 3.36m)

KITCHEN 12' 5" x 6' 9" (3.79m x 2.07m)

SHOWER ROOM 7' 6" x 4' 6" (2.3m x 1.39m)

GARAGE 17' 8" x 8' 4" (5.39m x 2.55m)

TOTAL FLOOR AREA: 1137 sq.ft. (105.6 sq.m.) approx.

TOTAL FLOOR AREA: 1137 sq.ft. (105.6 sq.m.) approx.

Whist every attempt has been made to ensure the accuracy of the floorpha contained here, measurement of doors, windows, rooms and any other terms are approximate and no responsibility is taken for any error, omission or mis-statement. This plan is for illustratine purposes only and should be used as such by any prospective purchaser. The services, systems and appliances shown have not been tested and no guarante as to their operability or efficiency can be given.