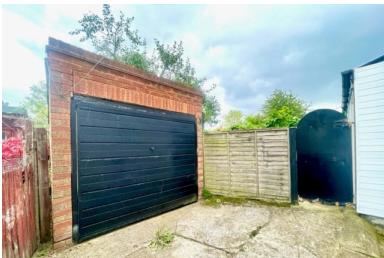

## Warham Road

Harrow HA37HZ

- Three bedroom semi detached house
- Garage
- Two bathrooms
- Large rear garden

Asking Price Of £525,000

EPC Rating '57'

A SPACIOUS THREE BEDROOM, TWO BATHROOM SEMI DETACHED family home WITH A GARAGE ideally located within walking distance of Harrow and Wealdstone Station (London Overground with trains to Euston from 13 minutes and Bakerloo line) as well as being dose to local schools, bus routes and amenities. On the ground floor the property comprises; two large reception rooms, a separate fitted kitchen and a shower room (with shower, W.C and basin). Upstairs there are two excellent sized double bedrooms, a third good sized single bedroom, a W.C and family bathroom with bath and overhead shower attachment. The property benefits from a large rear garden and garage and requires modernisation. Potential for further extension (STPP).

RECEPTION ROOM ONE 14' 4" x 11' 9" (4.37m x 3.60m)

RECEPTION ROOM TWO 12' 0" x 11' 0" (3.66m x 3.36m)

KITCHEN 12' 5" x 6' 9" (3.79m x 2.07m)

SHOWER ROOM 7' 6" x 4' 6" (2.3m x 1.39m)

GARAGE 17' 8" x 8' 4" (5.39m x 2.55m)