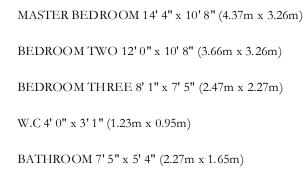

## Warham Road

Harrow HA37HZ

- Three bedroom semi detached house
- Garage
- Two bathrooms
- Large rear garden

Asking Price Of £525,000

EPC Rating '57'

A SPACIOUS THREE BEDROOM, TWO BATHROOM SEMI DETACHED family home WITH A GARAGE ideally located within walking distance of Harrow and Wealdstone Station (London Overground with trains to Euston from 13 minutes and Bakerloo line) as well as being dose to local schools, bus routes and amenities. On the ground floor the property comprises; two large reception rooms, a separate fitted kitchen and a shower room (with shower, W.C and basin). Upstairs there are two excellent sized double bedrooms, a third good sized single bedroom, a W.C and family bathroom with bath and overhead shower attachment. The property benefits from a large rear garden and garage and requires modernisation. Potential for further extension (STPP).