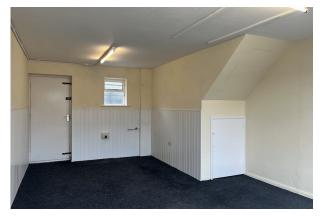

#### Description

Units 3 and 4 are situated on Victoria Court a well appointed retail parade in Mablethorpe, both units mirror each other with an adequate retail frontage and open planed layouts - Units can be let individually or knocked through and combined for a larger retail/ office space.

#### Accommodation

The accommodation comprises the following areas:

| Name            | sq ft | sq m  | Availability |
|-----------------|-------|-------|--------------|
| Ground - Unit 3 | 215   | 19.97 | Available    |
| Ground - Unit 4 | 215   | 19.97 | Available    |
| Total           | 430   | 39.94 |              |