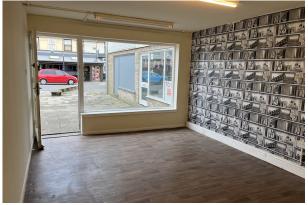

#### Description

Units 3 and 4 are situated on Victoria Court a well appointed retail parade in Mablethorpe, both units mirror each other with an adequate retail frontage and open planed layouts - Units can be let individually or knocked through and combined for a larger retail/ office space.

#### Accommodation

The accommodation comprises the following areas:

| Name            | sq ft | sq m  | Availability |
|-----------------|-------|-------|--------------|
| Ground - Unit 3 | 215   | 19.97 | Available    |
| Ground - Unit 4 | 215   | 19.97 | Available    |
| Total           | 430   | 39.94 |              |