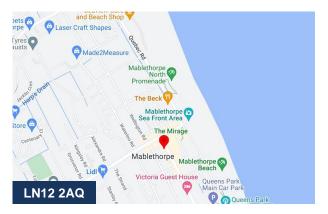

#### Location

Mablethorpe is located just off the coastal road North of the popular seaside town of Skegness, accessed from the main Wainfleet road (A52) from Boston in the South (33 miles). Situated in the East Lindsey district of Lincolnshire approximately 43 miles (69 km) east of Lincoln. It has a population of 12500 including Sutton on Sea (2011 census) and is well located close to the first Butlin's holiday resort opened in Skegness in 1936. Situated within a 5 minute walk to the beach and offers excellent access to all the local caravan parks and other leisure opportunities in the area. Approximately 14 miles to the South is Ingoldmells, home to Butlin's holiday park and Fantasy Island