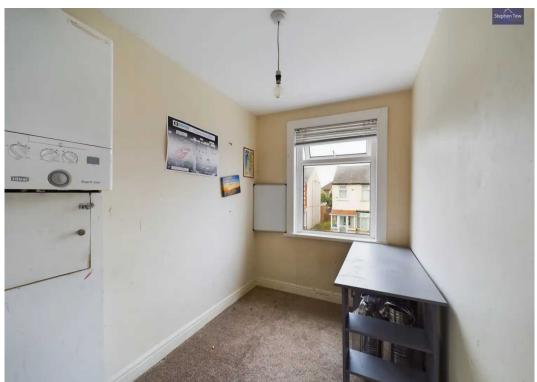

#### Bedroom 3

7' 9" x 5' 7" (2.37m x 1.70m)

UPVC double glazed window to the front elevation, radiator.