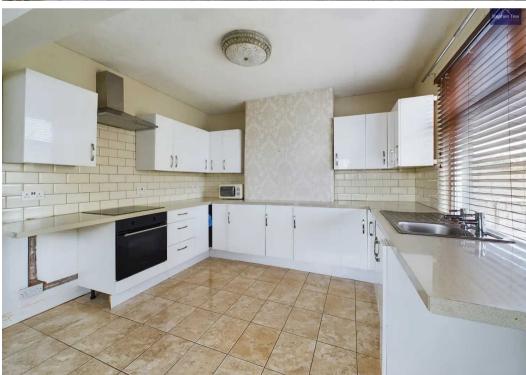

### Kitchen/Diner

11' 5" x 15' 4" (3.47m x 4.68m)

Open plan kitchen/diner. Matching range of base and wall units with fitted worktops, integrated oven and four ring electric hob with extractor hood, stainless steel sink with draining board. UPVC double glazed windows to the side and rear elevations and door leading onto the garden, radiator.