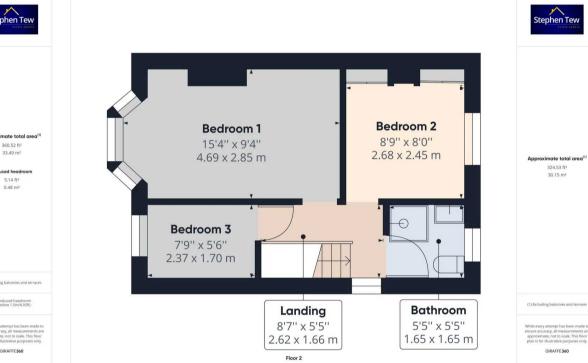

## Landing

8' 7" x 5' 5" (2.62m x 1.66m)

#### Bedroom 1

15' 5" x 9' 4" (4.69m x 2.85m)

UPVC double glazed bay window to the front elevation, radiator and storage cupboard.

#### Bedroom 2

8' 10" x 8' 0" (2.68m x 2.45m)

UPVC double glazed window to the rear elevation, radiator and storage cupboards.

#### Bedroom 3

7' 9" x 5' 7" (2.37m x 1.70m)

UPVC double glazed window to the front elevation, radiator.

#### **Bathroom**

5' 5" x 5' 5" (1.65m x 1.65m)

Three piece suite comprising of low flush WC, wash basin and enclosed shower cubicle. UPVC double glazed opaque window to the rear elevation and heated towel rail.