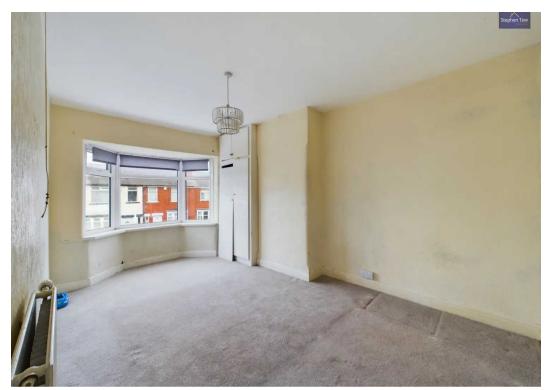

#### Lounge

12' 9" x 9' 8" (3.89m x 2.94m)

UPVC double glazed bay window to the front elevation, radiator, cornice style ceiling and marble hearth with surrounding fireplace.

#### Bedroom 1

15' 5" x 9' 4" (4.69m x 2.85m)

UPVC double glazed bay window to the front elevation, radiator and storage cupboard.