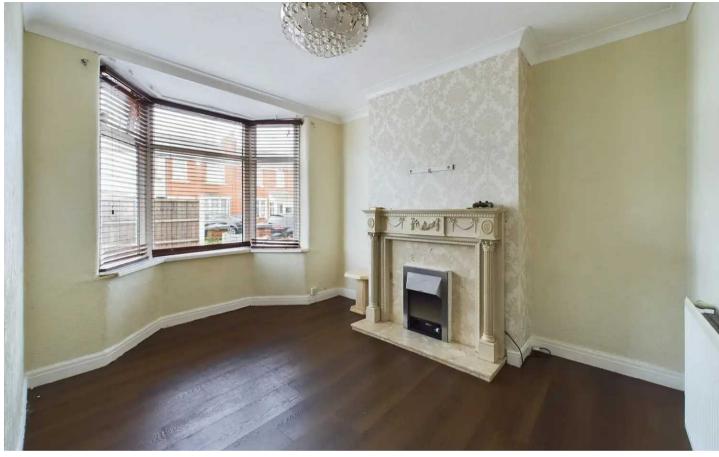

#### Lounge

12' 9" x 9' 8" (3.89m x 2.94m)

UPVC double glazed bay window to the front elevation, radiator, cornice style ceiling and marble hearth with surrounding fireplace.