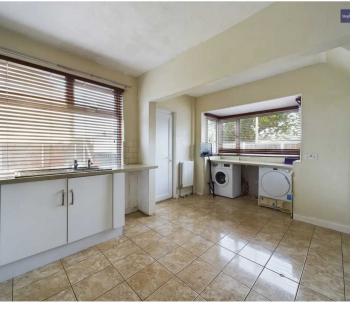

### Kitchen/Diner

11' 5" x 15' 4" (3.47m x 4.68m)

Open plan kitchen/diner. Matching range of base and wall units with fitted worktops, integrated oven and four ring electric hob with extractor hood, stainless steel sink with draining board. UPVC double glazed windows to the side and rear elevations and door leading onto the garden, radiator.