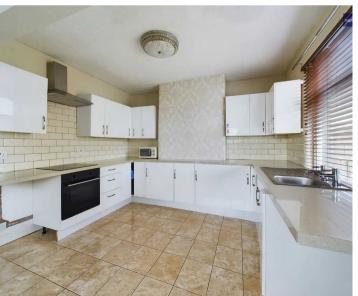

### Kitchen/Diner

11' 5" x 15' 4" (3.47m x 4.68m)

Open plan kitchen/diner. Matching range of base and wall units with fitted worktops, integrated oven and four ring electric hob with extractor hood, stainless steel sink with draining board. UPVC double glazed windows to the side and rear elevations and door leading onto the garden, radiator.