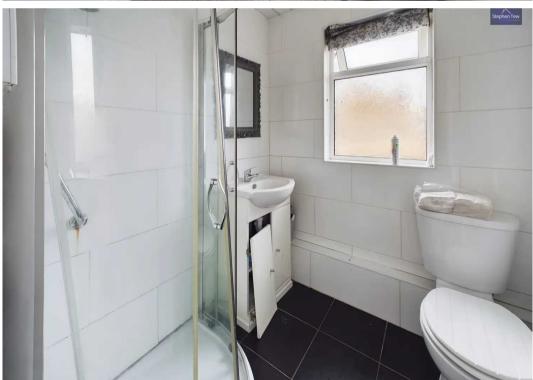

#### **Bathroom**

5' 5" x 5' 5" (1.65m x 1.65m)

Three piece suite comprising of low flush WC, wash basin and enclosed shower cubicle. UPVC double glazed opaque window to the rear elevation and heated towel rail.