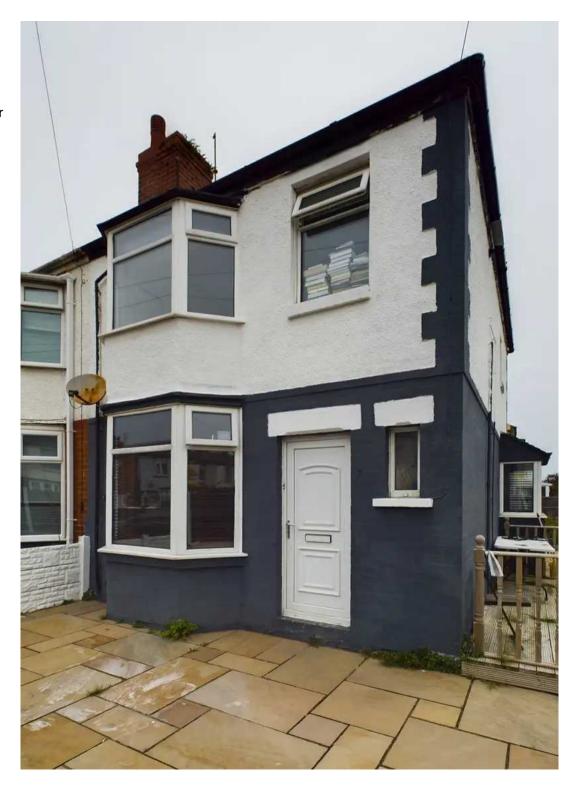

# **Endsleigh Gardens**

The front garden is paved, ensuring ease of maintenance and creating a welcoming entrance. The side of the property offers paved and decking area, perfect for outdoor dining or a peaceful retreat. The rear garden boasts a low-maintenance design, with ample space for outdoor furniture and BBQs, the rear garden provides the perfect space for outdoor entertaining. Furthermore, off-road parking is available to the rear of the property, ensuring convenience and peace of mind.

# FRONT GARDEN

Paved garden to the front.

# GARDEN

Corner plot with paved and decking area to the side, low maintenance garden to the rear with off road parking.