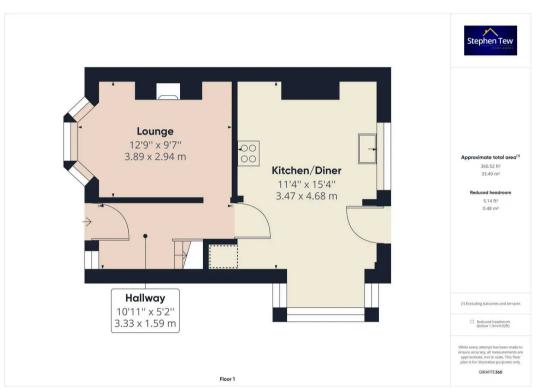

#### Hallway

10' 11" x 5' 3" (3.33m x 1.59m)

#### Lounge

12' 9" x 9' 8" (3.89m x 2.94m)

UPVC double glazed bay window to the front elevation, radiator, cornice style ceiling and marble hearth with surrounding fireplace.

### Kitchen/Diner

11' 5" x 15' 4" (3.47m x 4.68m)

Open plan kitchen/diner. Matching range of base and wall units with fitted worktops, integrated oven and four ring electric hob with extractor hood, stainless steel sink with draining board. UPVC double glazed windows to the side and rear elevations and door leading onto the garden, radiator.