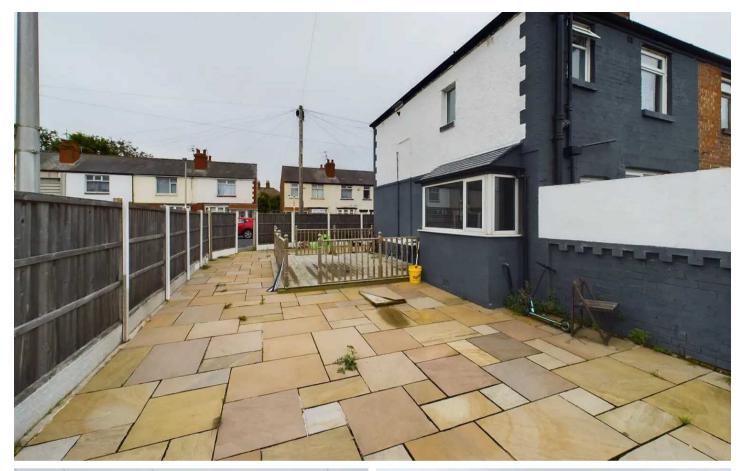

The front garden is paved, ensuring ease of maintenance and creating a welcoming entrance. The side of the property offers paved and decking area, perfect for outdoor dining or a peaceful retreat. The rear garden boasts a low-maintenance design, with ample space for outdoor furniture and BBQs, the rear garden provides the perfect space for outdoor entertaining. Furthermore, off-road parking is available to the rear of the property, ensuring convenience and peace of mind.

# GARDEN

Corner plot with paved and decking area to the side, low maintenance garden to the rear with off road parking.

# OFF ROAD

1 Parking Space