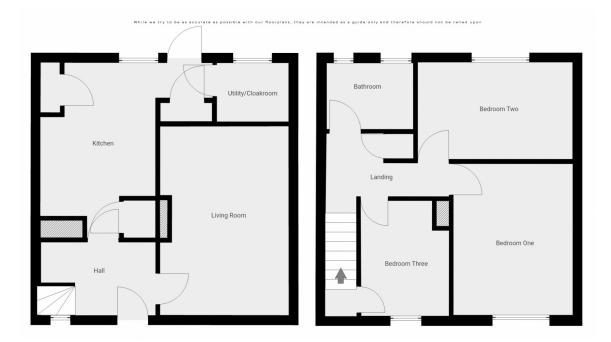

#### **Entrance Hall**

With stairs off to the first floor, and doors to the...

#### **Living Room** 4.83*m x* 3.30*m* (15' 10" *x* 10' 10")

A generously proportioned living room with window to front aspect.

#### **Kitchen** 3.92m x 2.93m (12' 10" x 9' 7")

Fitted with a range of wall and base units with work surfaces over, built-in electric oven, hob and cooker hood, stainless steel sink/drainer unit, built-in cupboard housing boiler and further storage cupboard, door to the rear garden and door to the...

## Cloak/Utility Room

With WC and wash basin, work surface and plumbing for washing machine.

**First Floor Landing** With airing cupboard and doors to...

**Bedroom One** 3.91m x 3.09m (12' 10" x 10' 2") A good-sized double bedroom with window to front aspect.

## **Bedroom Two** 4.01m x 2.50m (13' 2" x 8' 2") Another good double room with window to rear aspect.

**Bedroom Three** 2.97m x 2.27m (9' 9" x 7' 5") With window to front and built-in storage.

### Bathroom

Fitted with a WC, wash basin and bath with shower over, part-tiled walls and window to rear aspect.