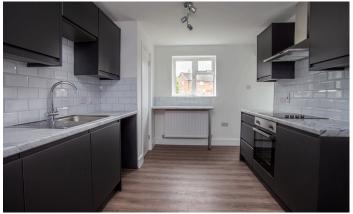

#### **Kitchen** 3.92m x 2.93m (12' 10" x 9' 7")

Fitted with a range of wall and base units with work surfaces over, built-in electric oven, hob and cooker hood, stainless steel sink/drainer unit, built-in cupboard housing boiler and further storage cupboard, door to the rear garden and door to the...