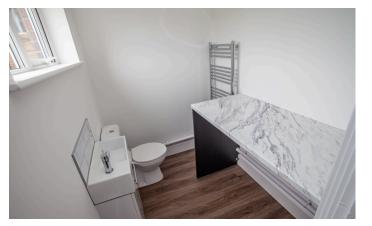

### Bathroom

Fitted with a WC, wash basin and bath with shower over, part-tiled walls and window to rear aspect.