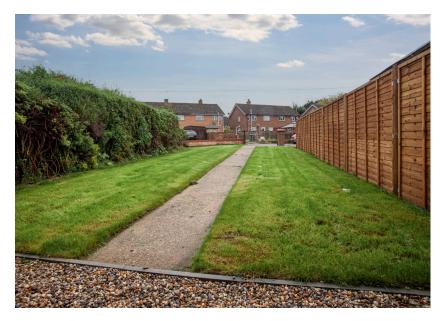

### Outside

To the front of the property is a lawned garden with beds and a pathway to the front door. The rear garden has a shingled area, lawn and a hardstanding parking space.