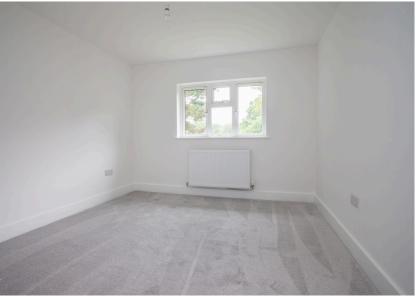

## **Bedroom Two** 4.01m x 2.50m (13' 2" x 8' 2") Another good double room with window to rear aspect.

**Bedroom Three** 2.97m x 2.27m (9' 9" x 7' 5") With window to front and built-in storage.