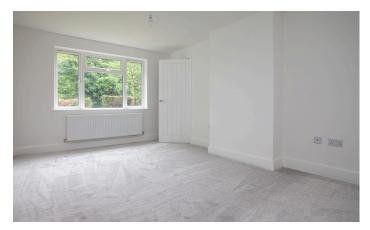

## Cloak/Utility Room

With WC and wash basin, work surface and plumbing for washing machine.

**First Floor Landing** With airing cupboard and doors to...

**Bedroom One** 3.91m x 3.09m (12' 10" x 10' 2") A good-sized double bedroom with window to front aspect.

## **Bedroom Two** 4.01m x 2.50m (13' 2" x 8' 2") Another good double room with window to rear aspect.

**Bedroom Three** 2.97m x 2.27m (9' 9" x 7' 5") With window to front and built-in storage.