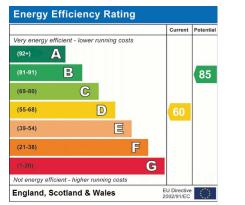

# THE PROPERTY & LOCATION

Set within a no-through road this recently refurbished home is available with no onward chain and comprises an entrance hall, living room, kitchen, cloak/utility room, three bedrooms and first-floor bathroom. The property has undergone a program of comprehensive updating including kitchen and bathroom, and benefits from gas central heating, double-glazed windows and off-road parking.