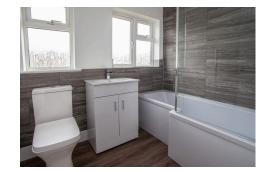

### Bathroom

Fitted with a WC, wash basin and bath with shower over, part-tiled walls and window to rear aspect.