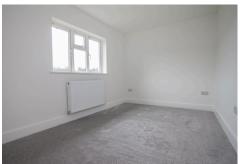

## **Bedroom Two** 4.01m x 2.50m (13' 2" x 8' 2") Another good double room with window to rear aspect.

**Bedroom Three** 2.97m x 2.27m (9' 9" x 7' 5") With window to front and built-in storage.