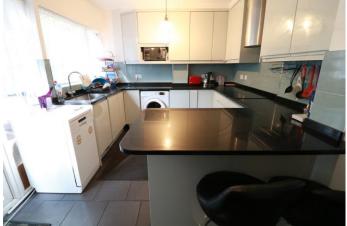

## ENTRANCE PORCH

**SPACIOUS LOUNGE/DINER** 16' 2" x 14' 6" (4.93m x 4.42m)

BREAKFAST KITCHEN 14' 6" x 9' 5" (4.42m x 2.87m)