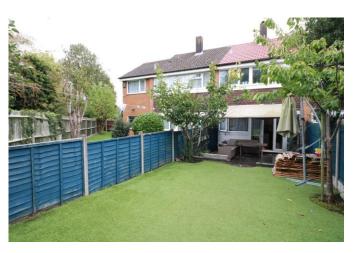

- Terrace Residence
- Three Bedrooms
- Spacious Lounge/Diner
- Breakfast Kitchen
- Within Walking Distance of Solihull Town Centre
- Cul de Sac Position
- Double Glazing & Gas Central Heating

A good size three bedroom residence enjoying a cul de sac position within a popular and convenient location. The property benefits from having gas central heating and double glazing. The accommodation briefly comprises; entrance porch, spacious lounge/diner, breakfast kitchen, first floor landing, three bedrooms, shower room/wc, fore garden and endosed rear garden. No Upward Chain.

## **FIRST FLOOR LANDING**

MASTER BEDROOM 12' 4" x 8' 6" (3.76m x 2.59m)

BEDROOM TWO 11' 1" x 8' 8" (3.38m x 2.64m)

BEDROOM THREE 8' 6" x 8' 6" (2.59m x 2.59m)

SHOWER ROOM/WC

FORE GARDEN

**ENCLOSED REAR GARDEN** 