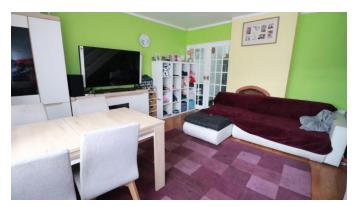

## ENTRANCE PORCH

**SPACIOUS LOUNGE/DINER** 16' 2" x 14' 6" (4.93m x 4.42m)

BREAKFAST KITCHEN 14' 6" x 9' 5" (4.42m x 2.87m)