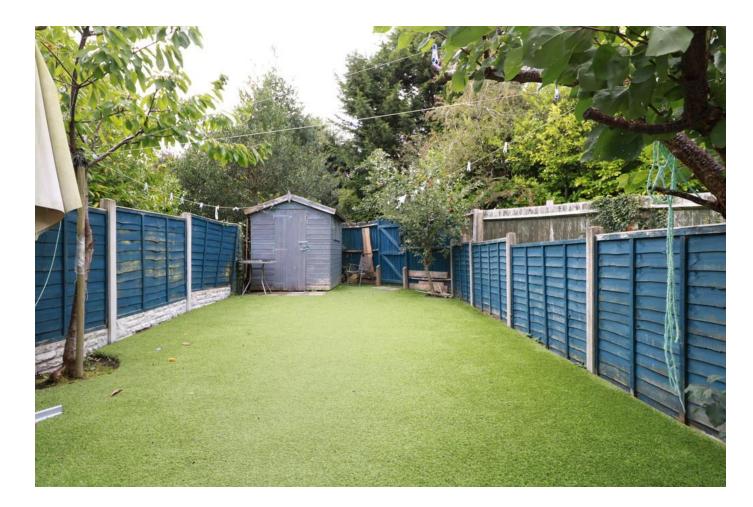

## **FIRST FLOOR LANDING**

MASTER BEDROOM 12' 4" x 8' 6" (3.76m x 2.59m)

BEDROOM TWO 11' 1" x 8' 8" (3.38m x 2.64m)

BEDROOM THREE 8' 6" x 8' 6" (2.59m x 2.59m)

SHOWER ROOM/WC

FORE GARDEN

**ENCLOSED REAR GARDEN** 