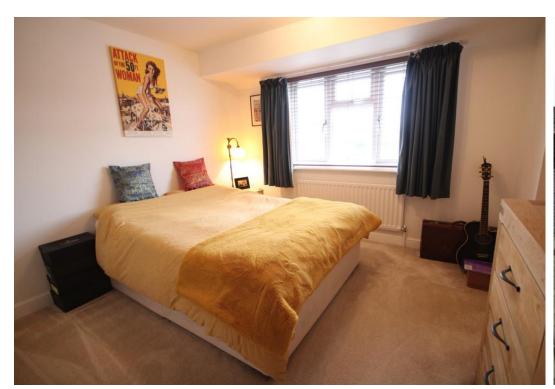

**ENTRANCE HALL** 

**BEDROOM TWO** 

9' 4" x 9' 0" (2.84m x 2.74m)

LOUNGE

16' 4" x 12' 10" (4.98m x 3.91m)

**BEDROOM THREE** 

9' 0" x 6' 7" (2.74m x 2.01m)

**DINING ROOM** 