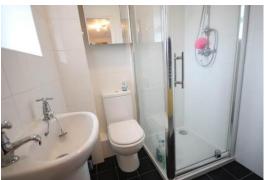

With Airing Cupboard

**MASTER BEDROOM** 

11' 9" x 11' 0" (3.58m x 3.35m)

**EN-SUITE SHOWER ROOM/WC** 