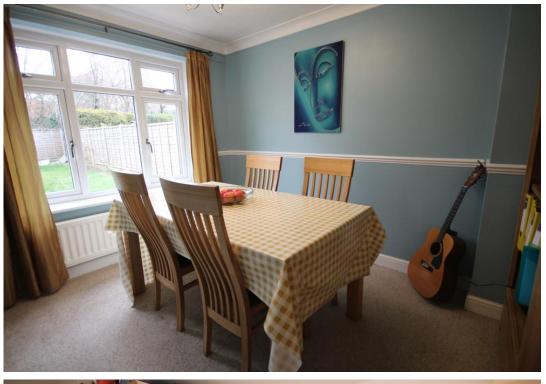

**ENTRANCE HALL** 

**BEDROOM TWO** 

9' 4" x 9' 0" (2.84m x 2.74m)

LOUNGE

16' 4" x 12' 10" (4.98m x 3.91m)

**BEDROOM THREE** 

9' 0" x 6' 7" (2.74m x 2.01m)

**DINING ROOM** 