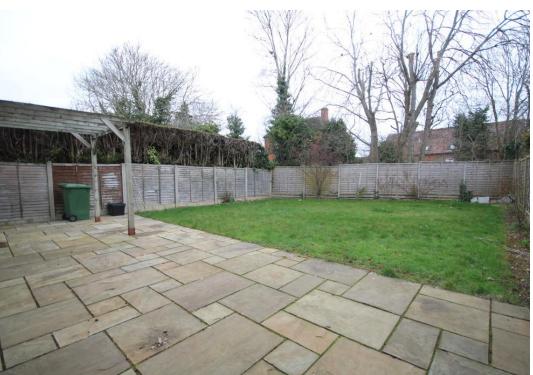

11' 7" max 6' 2" min x 7' 9" max

(3.53m x 2.36m)

**GARAGE** 

18' 2" x 8' 0" (5.54m x 2.44m)

**SEPARATE WC** 

**GOOD SIZE ENCLOSED REAR** 

**GARDEN** 

**FIRST FLOOR LANDING** 