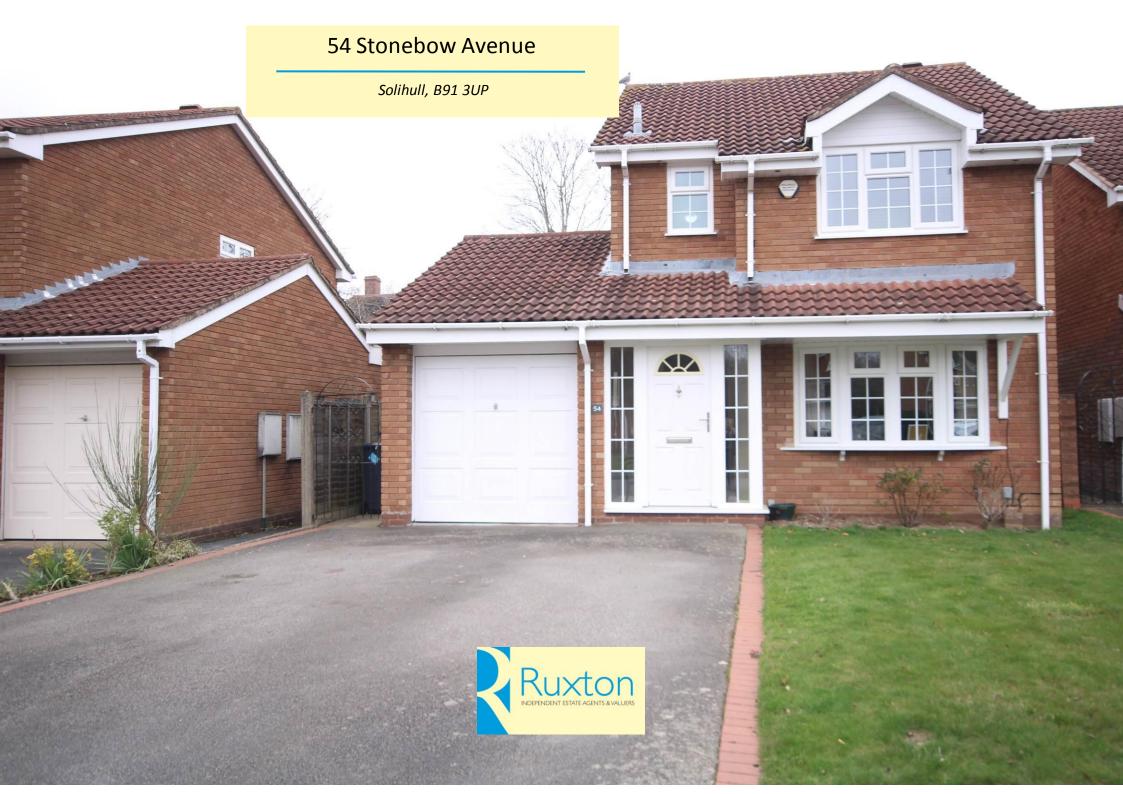

## A WELL PRESENTED THREE BEDROOM DETACHED RESIDENCE

- Detached Family Residence
- Three Bedrooms (Master En Suite)
- Lounge & Dining Room
- Further Scope for Development (STPP)
- Good Size Rear Garden
- Cul de Sac Position
- Fitted Kitchen
- Garage & Driveway
- Utility Room & Separate WC
- Double Glazing & Gas Central Heating

## **ACCOMMODATION**

A well presented three bedroom detached residence with further scope for development (STPP) enjoying a cul de sac position within a sought after location. The property offers excellent family living accommodation which briefly comprises; entrance hall, lounge, dining room, kitchen with pantry, utility room, separate wc, first floor landing, master bedroom with en suite shower room/wc, two further bedrooms, family bathroom/wc, driveway, garage and good size enclosed rear garden.