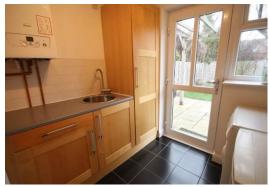

10' 10" x 8' 0" (3.3m x 2.44m)

FAMILY BATHROOM/ WC

**KITCHEN** 

10' 10" x 7' 10" (3.3m x 2.39m)

With Pantry

**FORE GARDEN** 

**DRIVEWAY** 

**UTILITY ROOM** 