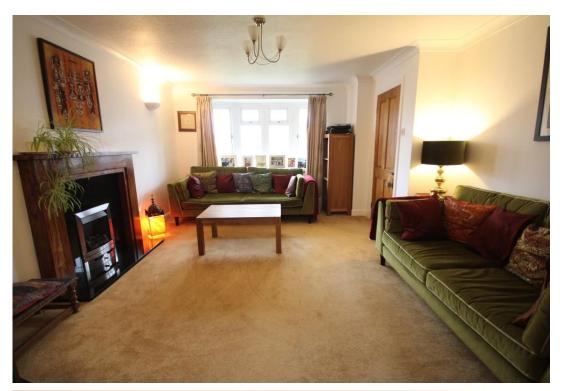

**ENTRANCE HALL** 

**BEDROOM TWO** 

9' 4" x 9' 0" (2.84m x 2.74m)

LOUNGE

16' 4" x 12' 10" (4.98m x 3.91m)

**BEDROOM THREE** 

9' 0" x 6' 7" (2.74m x 2.01m)

**DINING ROOM** 