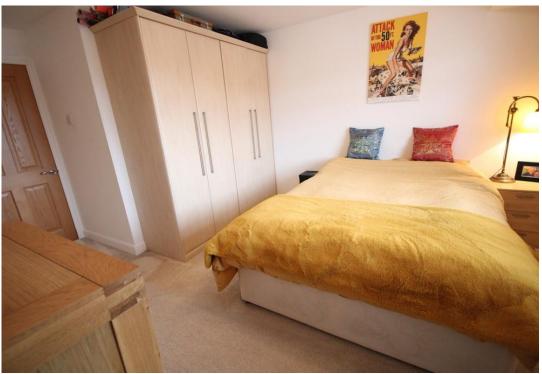

With Airing Cupboard

**MASTER BEDROOM** 

11' 9" x 11' 0" (3.58m x 3.35m)

**EN-SUITE SHOWER ROOM/WC** 