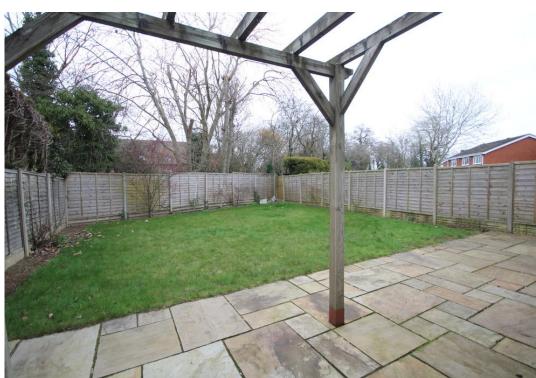

11' 7" max 6' 2" min x 7' 9" max

(3.53m x 2.36m)

**GARAGE** 

18' 2" x 8' 0" (5.54m x 2.44m)

**SEPARATE WC** 

**GOOD SIZE ENCLOSED REAR** 

**GARDEN** 

**FIRST FLOOR LANDING** 