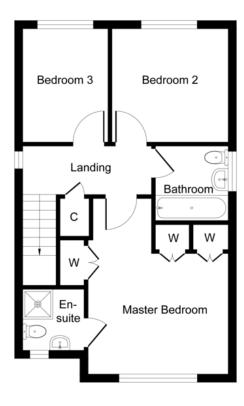

**ENTRANCE HALL** 

**BEDROOM TWO** 

9' 4" x 9' 0" (2.84m x 2.74m)

LOUNGE

16' 4" x 12' 10" (4.98m x 3.91m)

**BEDROOM THREE** 

9' 0" x 6' 7" (2.74m x 2.01m)

**DINING ROOM** 

With Airing Cupboard

**MASTER BEDROOM** 

11' 9" x 11' 0" (3.58m x 3.35m)

**EN-SUITE SHOWER ROOM/WC** 

Ruxton Independent Estate
Agents & Valuers LLP
6 The Square, Solihull
B91 3RB
0121 704 0100

Ground Floor

**First Floor** 

Approx. Gross Internal Floor Area 1,127 sq. ft / (104.68 sq. m)

Whilst every attempt has been made to ensure the accuracy of the floor plan contained here, measurements of doors, windows, rooms and any other items are approximate and no responsibility is taken for any error, omission, or mis-statement. The measurements should not be relied upon for valuation, transaction and/or funding purposes This plan is for illustrative purposes only and should be used as such by any prospective purchaser or tenant.