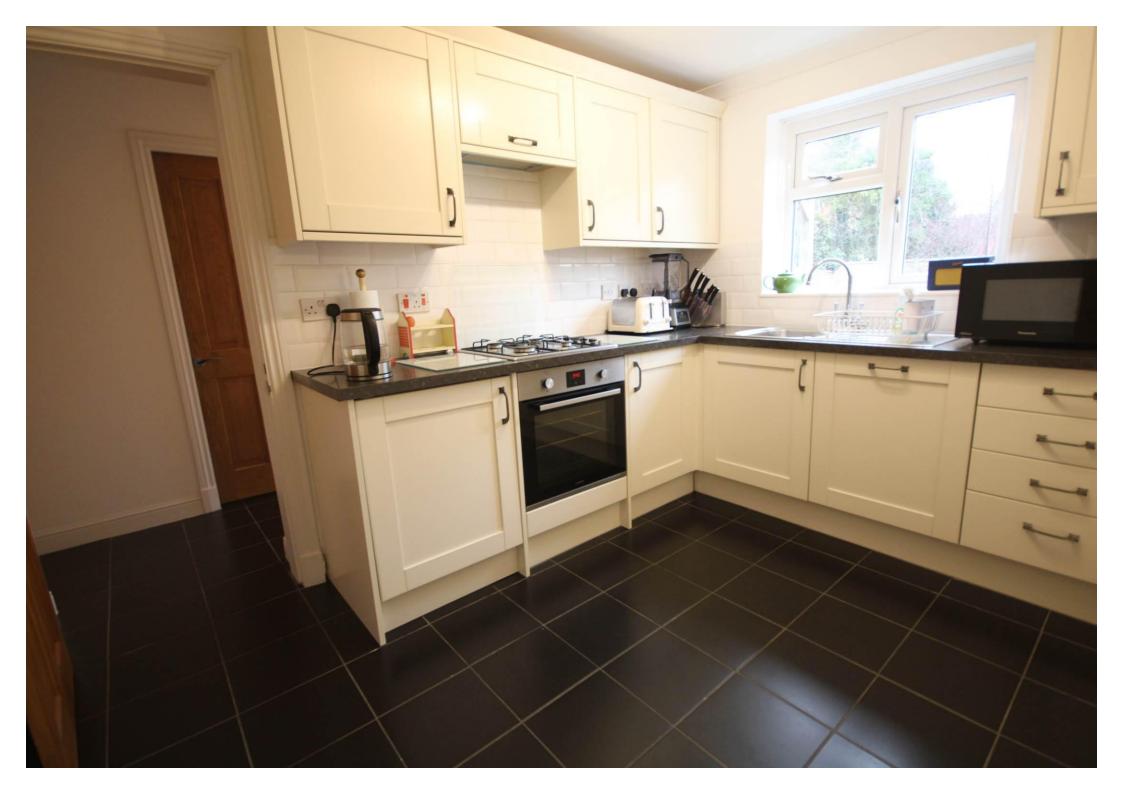

10' 10" x 8' 0" (3.3m x 2.44m)

FAMILY BATHROOM/ WC

**KITCHEN** 

10' 10" x 7' 10" (3.3m x 2.39m)

With Pantry

**FORE GARDEN** 

**DRIVEWAY** 

**UTILITY ROOM** 