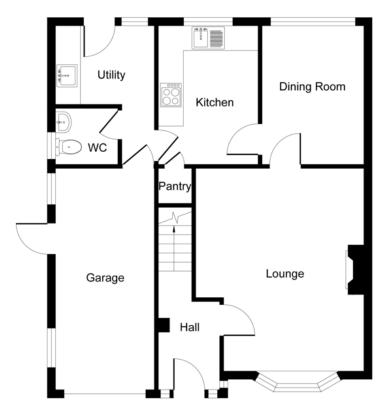

**ENTRANCE HALL** 

**BEDROOM TWO** 

9' 4" x 9' 0" (2.84m x 2.74m)

LOUNGE

16' 4" x 12' 10" (4.98m x 3.91m)

**BEDROOM THREE** 

9' 0" x 6' 7" (2.74m x 2.01m)

**DINING ROOM** 

10' 10" x 8' 0" (3.3m x 2.44m)

FAMILY BATHROOM/ WC

**KITCHEN** 

10' 10" x 7' 10" (3.3m x 2.39m)

With Pantry

**FORE GARDEN** 

**DRIVEWAY** 

**UTILITY ROOM** 

11' 7" max 6' 2" min x 7' 9" max

(3.53m x 2.36m)

**GARAGE** 

18' 2" x 8' 0" (5.54m x 2.44m)

**SEPARATE WC** 

**GOOD SIZE ENCLOSED REAR** 

**GARDEN** 

**FIRST FLOOR LANDING** 

Ruxton Independent Estate
Agents & Valuers LLP
6 The Square, Solihull
B91 3RB
0121 704 0100

Ground Floor

**First Floor** 

Approx. Gross Internal Floor Area 1,127 sq. ft / (104.68 sq. m)

Whilst every attempt has been made to ensure the accuracy of the floor plan contained here, measurements of doors, windows, rooms and any other items are approximate and no responsibility is taken for any error, omission, or mis-statement. The measurements should not be relied upon for valuation, transaction and/or funding purposes This plan is for illustrative purposes only and should be used as such by any prospective purchaser or tenant.