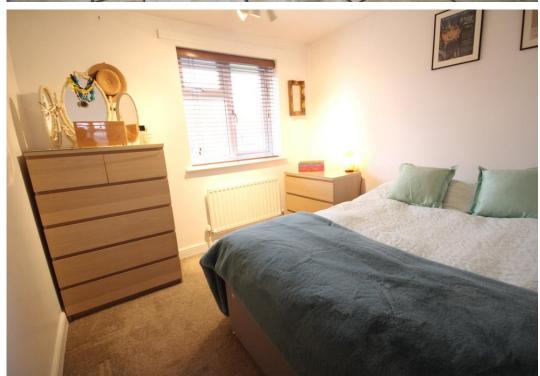

With Airing Cupboard

**MASTER BEDROOM** 

11' 9" x 11' 0" (3.58m x 3.35m)

**EN-SUITE SHOWER ROOM/WC** 