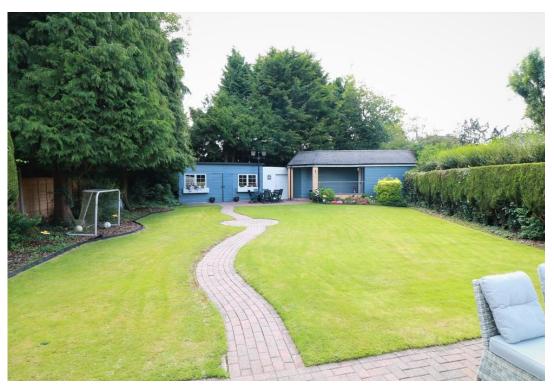

-Stunning Gardens with Multi-Purpose Annexe and Large Workshop

**OFFICE/ANNEXE** 

24' 10" x 14' 10" (7.57m x 4.52m)

**SEPARATE WC** 

**WORKSHOP** 

19' 10" x 10' 5" (6.05m x 3.18m)

**FORE GARDEN** 

MASTER BEDROOM

**FIRST FLOOR LANDING** 