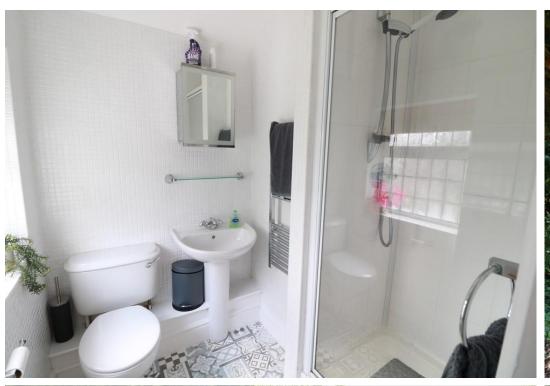

11' 0" x 10' 10" (3.35m x 3.3m)

**BREAKFAST KITCHEN** 

16' 8" max x 5' 7" min x 11' 5" (5.08m x 4.75m x 3.48m)

**FAMILY BATHROOM** 

7' 10" x 6' 0" (2.39m x 1.83m)

**UTILTY ROOM** 

5' 9" x 5' 4" (1.75m x 1.63m)