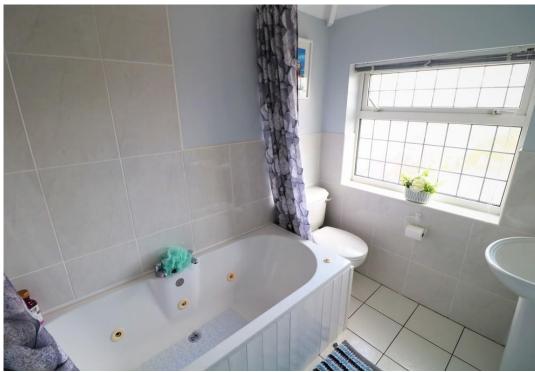

11' 0" x 10' 10" (3.35m x 3.3m)

**BREAKFAST KITCHEN** 

16' 8" max x 5' 7" min x 11' 5" (5.08m x 4.75m x 3.48m)

**FAMILY BATHROOM** 

7' 10" x 6' 0" (2.39m x 1.83m)

**UTILTY ROOM** 

5' 9" x 5' 4" (1.75m x 1.63m)