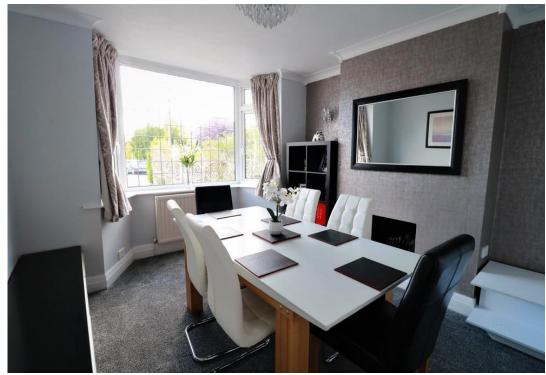

PORCH ENTRANCE

**RECEPTION HALLWAY** 

**BEDROOM TWO** 

12' 4" x 8' 7 to fitted wardrobes"

(3.76m x 2.62m)

**DINING ROOM** 

12' 6" x 10' 10" (3.81m x 3.3m) 10' (

**BEDROOM THREE** 

10' 0" x 9' 3" (3.05m x 2.82m)

LOUNGE

12' 6" x 10' 10" (3.81m x 3.3m)

**BEDROOM FOUR** 

6' 11" x 6' 0" (2.11m x 1.83m)

**CONSERVATORY** 

11' 10" x 7' 10" (3.61m x 2.39m)

**LOFT ROOM** 