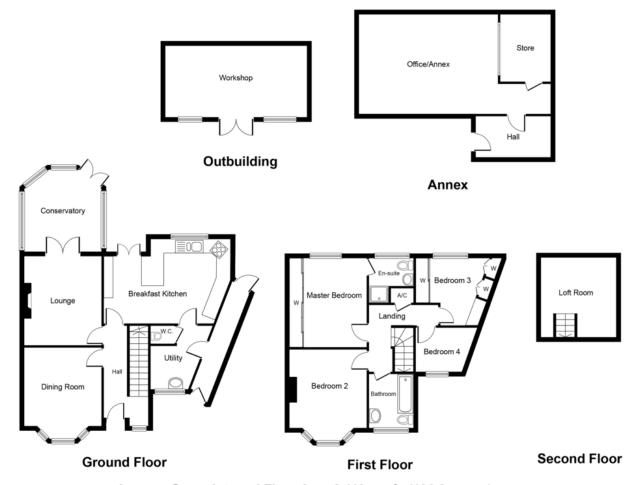

### **ACCOMMODATION**

Internal viewing is highly recommended of this substantial four bedroom family home offering generous living areas with the rare advantage of a multi-purpose built office/annexe building and large workshop located in the rear grounds. Spacious and versatile accommodation includes four bedrooms, loft room, master ensuite, two reception rooms, conservatory, breakfast kitchen, utility room, wc, delightful landscaped gardens and driveway parking.

PORCH ENTRANCE

**RECEPTION HALLWAY** 

**BEDROOM TWO** 

12' 4" x 8' 7 to fitted wardrobes"

(3.76m x 2.62m)

**DINING ROOM** 

12' 6" x 10' 10" (3.81m x 3.3m) 10' (

**BEDROOM THREE** 

10' 0" x 9' 3" (3.05m x 2.82m)

LOUNGE

12' 6" x 10' 10" (3.81m x 3.3m)

**BEDROOM FOUR** 

6' 11" x 6' 0" (2.11m x 1.83m)

**CONSERVATORY** 

11' 10" x 7' 10" (3.61m x 2.39m)

**LOFT ROOM** 

11' 0" x 10' 10" (3.35m x 3.3m)

**BREAKFAST KITCHEN** 

16' 8" max x 5' 7" min x 11' 5" (5.08m x 4.75m x 3.48m)

**FAMILY BATHROOM** 

7' 10" x 6' 0" (2.39m x 1.83m)

**UTILTY ROOM** 

5' 9" x 5' 4" (1.75m x 1.63m)

**OFFICE/ANNEXE** 

24' 10" x 14' 10" (7.57m x 4.52m)

**SEPARATE WC** 

**WORKSHOP** 

19' 10" x 10' 5" (6.05m x 3.18m)

**FORE GARDEN** 

MASTER BEDROOM

**FIRST FLOOR LANDING** 

13' 5" x 10' 10" (4.09m x 3.3m)

**DRIVEWAY** 

DELIGHTFUL REAR GARDEN

**ENSUITE** 

# Approx. Gross Internal Floor Area 2,119 sq. ft. (196.8 sq. m.)

Whilst every attempt has been made to ensure the accuracy of the floor plan contained here, measurements of doors, windows, rooms and any other items are approximate and no responsibility is taken for any error, omission, or mis-statement. The measurements should not be relied upon for valuation, transaction and/or funding purposes This plan is for illustrative purposes only and should be used as such by any prospective purchaser or tenant. The services, systems and appliances shown have not been tested and no guarantee as to their operability or efficiency can be given.