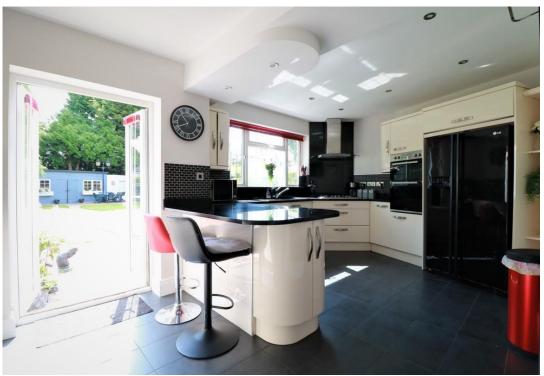

11' 0" x 10' 10" (3.35m x 3.3m)

**BREAKFAST KITCHEN** 

16' 8" max x 5' 7" min x 11' 5" (5.08m x 4.75m x 3.48m)

**FAMILY BATHROOM** 

7' 10" x 6' 0" (2.39m x 1.83m)

**UTILTY ROOM** 

5' 9" x 5' 4" (1.75m x 1.63m)