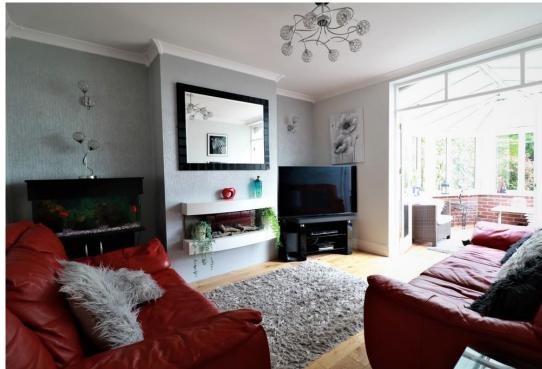

10' 0" x 9' 3" (3.05m x 2.82m)

LOUNGE

12' 6" x 10' 10" (3.81m x 3.3m)

**BEDROOM FOUR** 

6' 11" x 6' 0" (2.11m x 1.83m)

**CONSERVATORY** 

11' 10" x 7' 10" (3.61m x 2.39m)

**LOFT ROOM** 