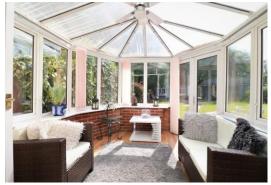

10' 0" x 9' 3" (3.05m x 2.82m)

LOUNGE

12' 6" x 10' 10" (3.81m x 3.3m)

**BEDROOM FOUR** 

6' 11" x 6' 0" (2.11m x 1.83m)

**CONSERVATORY** 

11' 10" x 7' 10" (3.61m x 2.39m)

**LOFT ROOM** 