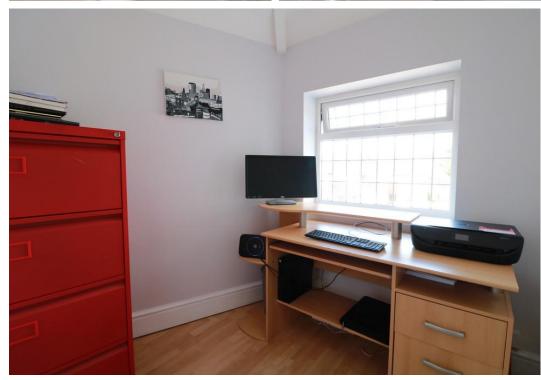

10' 0" x 9' 3" (3.05m x 2.82m)

LOUNGE

12' 6" x 10' 10" (3.81m x 3.3m)

**BEDROOM FOUR** 

6' 11" x 6' 0" (2.11m x 1.83m)

**CONSERVATORY** 

11' 10" x 7' 10" (3.61m x 2.39m)

**LOFT ROOM** 