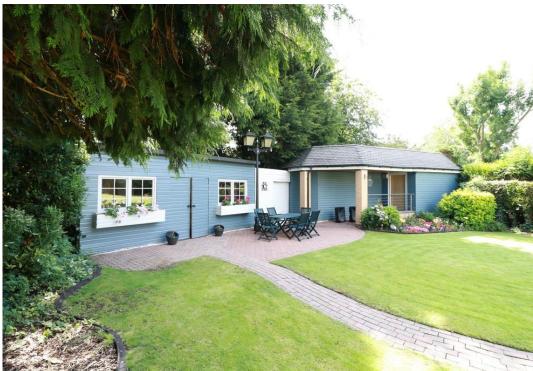

-Stunning Gardens with Multi-Purpose Annexe and Large Workshop

**OFFICE/ANNEXE** 

24' 10" x 14' 10" (7.57m x 4.52m)

**SEPARATE WC** 

**WORKSHOP** 

19' 10" x 10' 5" (6.05m x 3.18m)

**FORE GARDEN** 

MASTER BEDROOM

**FIRST FLOOR LANDING** 

13' 5" x 10' 10" (4.09m x 3.3m)

**DRIVEWAY** 

DELIGHTFUL REAR GARDEN

**ENSUITE** 