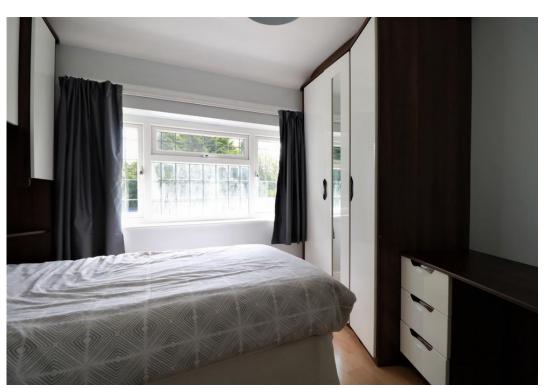

PORCH ENTRANCE

**RECEPTION HALLWAY** 

**BEDROOM TWO** 

12' 4" x 8' 7 to fitted wardrobes"

(3.76m x 2.62m)

**DINING ROOM** 

12' 6" x 10' 10" (3.81m x 3.3m) 10' (

**BEDROOM THREE** 

10' 0" x 9' 3" (3.05m x 2.82m)

LOUNGE

12' 6" x 10' 10" (3.81m x 3.3m)

**BEDROOM FOUR** 

6' 11" x 6' 0" (2.11m x 1.83m)

**CONSERVATORY** 

11' 10" x 7' 10" (3.61m x 2.39m)

**LOFT ROOM** 