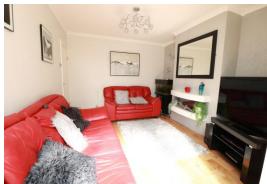

10' 0" x 9' 3" (3.05m x 2.82m)

LOUNGE

12' 6" x 10' 10" (3.81m x 3.3m)

**BEDROOM FOUR** 

6' 11" x 6' 0" (2.11m x 1.83m)

**CONSERVATORY** 

11' 10" x 7' 10" (3.61m x 2.39m)

**LOFT ROOM** 