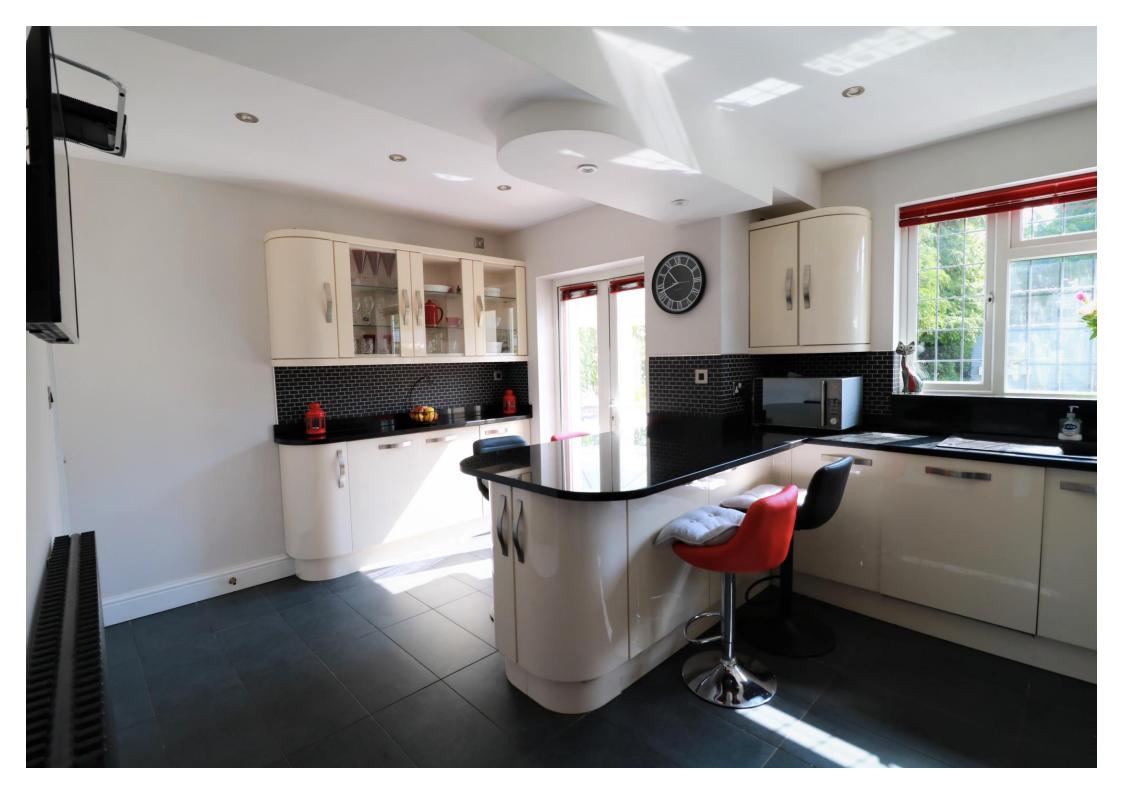

11' 0" x 10' 10" (3.35m x 3.3m)

**BREAKFAST KITCHEN** 

16' 8" max x 5' 7" min x 11' 5" (5.08m x 4.75m x 3.48m)

**FAMILY BATHROOM** 

7' 10" x 6' 0" (2.39m x 1.83m)

**UTILTY ROOM** 

5' 9" x 5' 4" (1.75m x 1.63m)