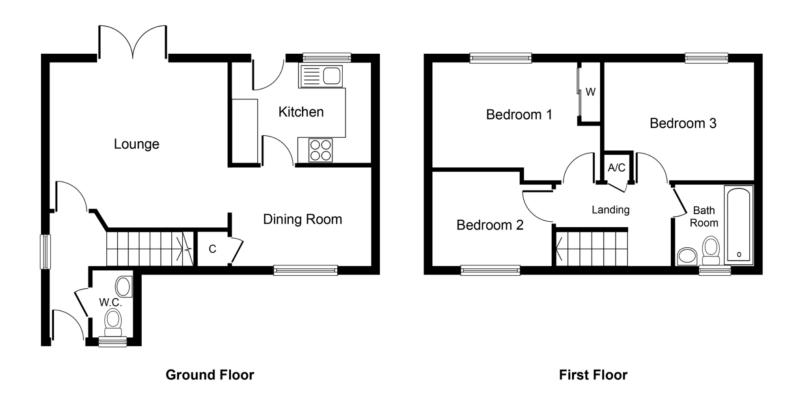

#### Approx. Gross Internal Floor Area 802 sq. ft. (74.5 sq. m.)

Whilst every attempt has been made to ensure the accuracy of the floor plan contained here, measurements of doors, windows, rooms and any other items are approximate and no responsibility is taken for any error, omission, or mis-statement. The measurements should not be relied upon for valuation, transaction and/or funding purposes This plan is for illustrative purposes only and should be used as such by any prospective purchaser or tenant. The services, systems and appliances shown have not been tested and no guarantee as to their operability or efficiency can be given.
Copyright V360 Ltd 2023 | www.houseviz.com

Floorplan – For identification purposes only

Important Notice: These particulars are believed to be accurate but they are not guaranteed to be so. They are intended only as a general guide and cannot be construed as any form of contract, warranty or offer. The details are issued on the strict understanding that any negotiations in respect of the property named herein are conducted through the agent.