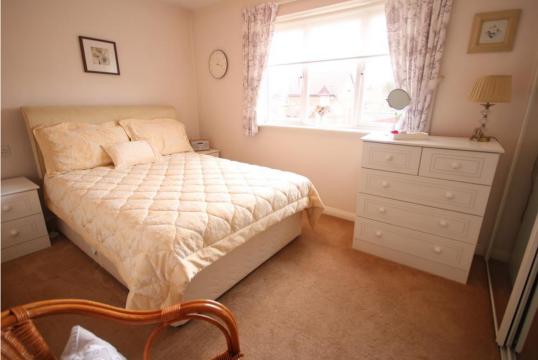

#### ENTRANCE HALL

GUEST CLOAKROOM/WC

SPACIOUS LOUNGE 13' 7" x 12' 4" (4.14m x 3.76m)

DINING ROOM 10' 9" x 7' 7" (3.28m x 2.31m)

MODERN FITTED KITCHEN 10' 8" x 7' 8" (3.25m x 2.34m)

FIRST FLOOR LANDING

BEDROOM ONE 13' 0" x 8' 2" (3.96m x 2.49m) fitted wardrobes