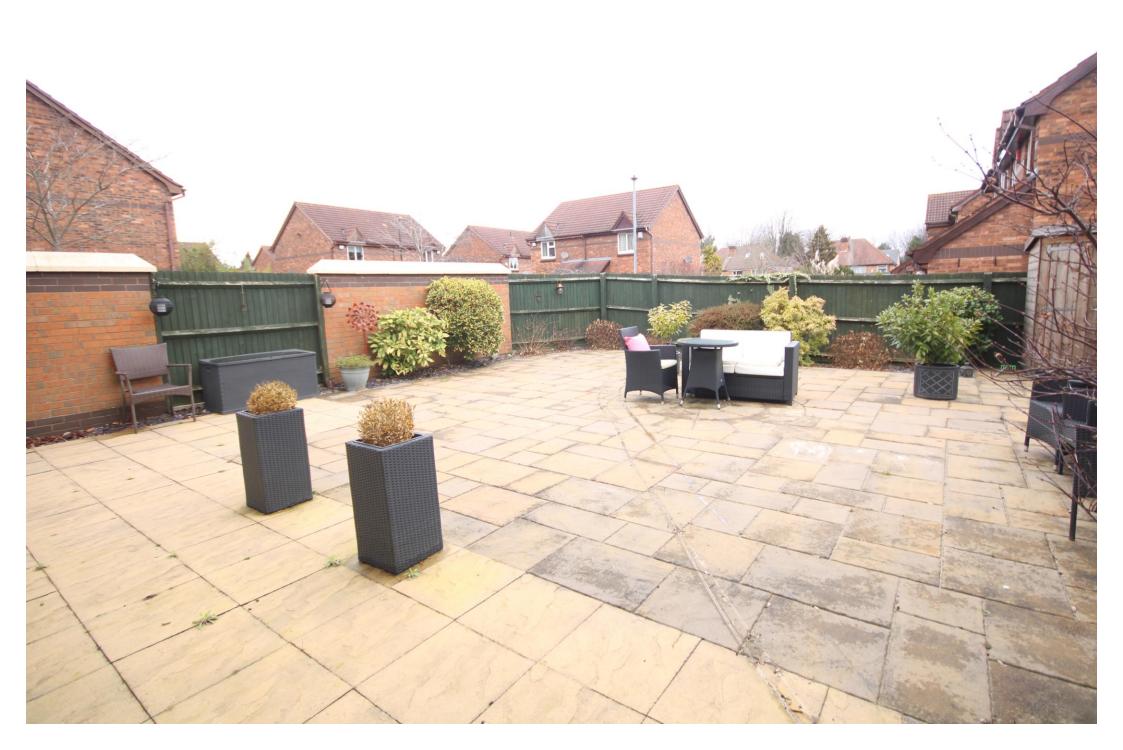

BEDROOM TWO 11' 0" max x 8' 10" (3.35m x 2.69m) BEDROOM THREE 9' 9" including stairwell x 7' 2" max (2.97m x 2.18m)

FAMILY BATHROOM/WC

OFF ROAD PARKING

DOUBLE GATES LEADING TO ENCLOSED REAR GARDEN