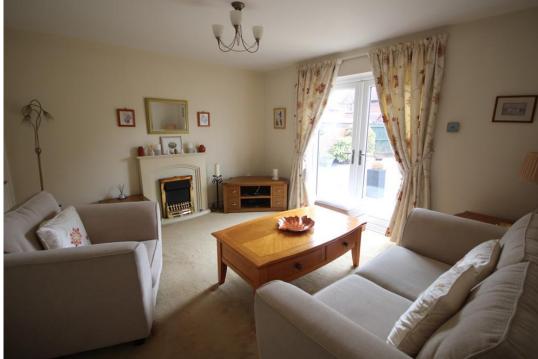

#### ENTRANCE HALL

GUEST CLOAKROOM/WC

SPACIOUS LOUNGE 13' 7" x 12' 4" (4.14m x 3.76m)

DINING ROOM 10' 9" x 7' 7" (3.28m x 2.31m)

MODERN FITTED KITCHEN 10' 8" x 7' 8" (3.25m x 2.34m)

FIRST FLOOR LANDING

BEDROOM ONE 13' 0" x 8' 2" (3.96m x 2.49m) fitted wardrobes