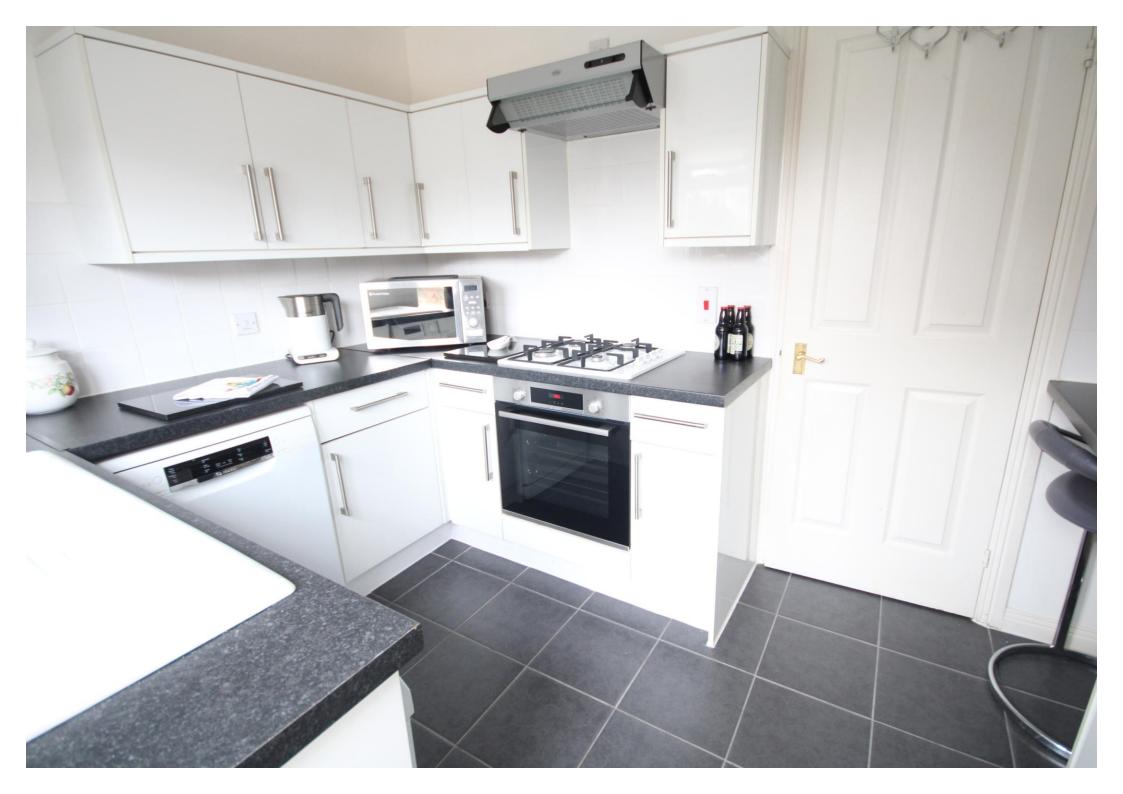

#### ENTRANCE HALL

GUEST CLOAKROOM/WC

SPACIOUS LOUNGE 13' 7" x 12' 4" (4.14m x 3.76m)

DINING ROOM 10' 9" x 7' 7" (3.28m x 2.31m)

MODERN FITTED KITCHEN 10' 8" x 7' 8" (3.25m x 2.34m)

FIRST FLOOR LANDING

BEDROOM ONE 13' 0" x 8' 2" (3.96m x 2.49m) fitted wardrobes