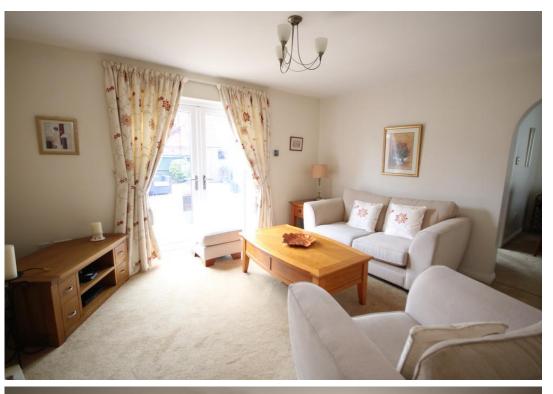

#### ENTRANCE HALL

GUEST CLOAKROOM/WC

SPACIOUS LOUNGE 13' 7" x 12' 4" (4.14m x 3.76m)

DINING ROOM 10' 9" x 7' 7" (3.28m x 2.31m)

MODERN FITTED KITCHEN 10' 8" x 7' 8" (3.25m x 2.34m)

FIRST FLOOR LANDING

BEDROOM ONE 13' 0" x 8' 2" (3.96m x 2.49m) fitted wardrobes