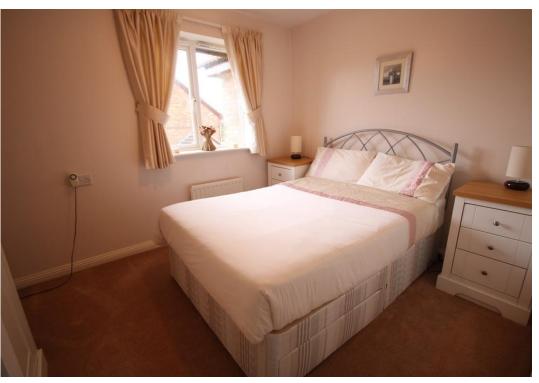

#### ENTRANCE HALL

GUEST CLOAKROOM/WC

SPACIOUS LOUNGE 13' 7" x 12' 4" (4.14m x 3.76m)

DINING ROOM 10' 9" x 7' 7" (3.28m x 2.31m)

MODERN FITTED KITCHEN 10' 8" x 7' 8" (3.25m x 2.34m)

FIRST FLOOR LANDING

BEDROOM ONE 13' 0" x 8' 2" (3.96m x 2.49m) fitted wardrobes