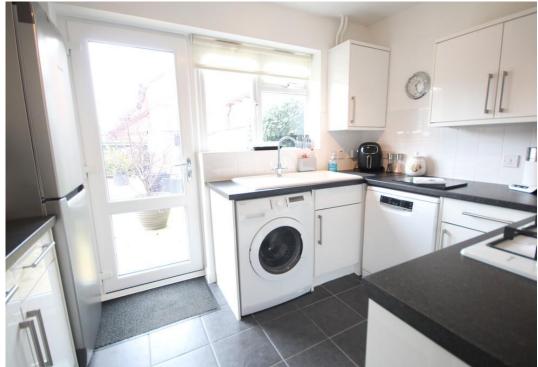

#### ENTRANCE HALL

GUEST CLOAKROOM/WC

SPACIOUS LOUNGE 13' 7" x 12' 4" (4.14m x 3.76m)

DINING ROOM 10' 9" x 7' 7" (3.28m x 2.31m)

MODERN FITTED KITCHEN 10' 8" x 7' 8" (3.25m x 2.34m)

FIRST FLOOR LANDING

BEDROOM ONE 13' 0" x 8' 2" (3.96m x 2.49m) fitted wardrobes