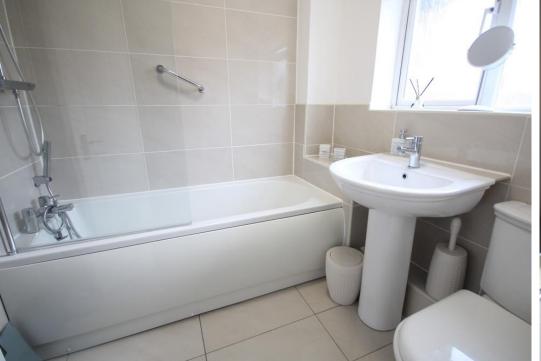

BEDROOM TWO 11' 0" max x 8' 10" (3.35m x 2.69m) BEDROOM THREE 9' 9" including stairwell x 7' 2" max (2.97m x 2.18m)

FAMILY BATHROOM/WC

OFF ROAD PARKING

DOUBLE GATES LEADING TO ENCLOSED REAR GARDEN