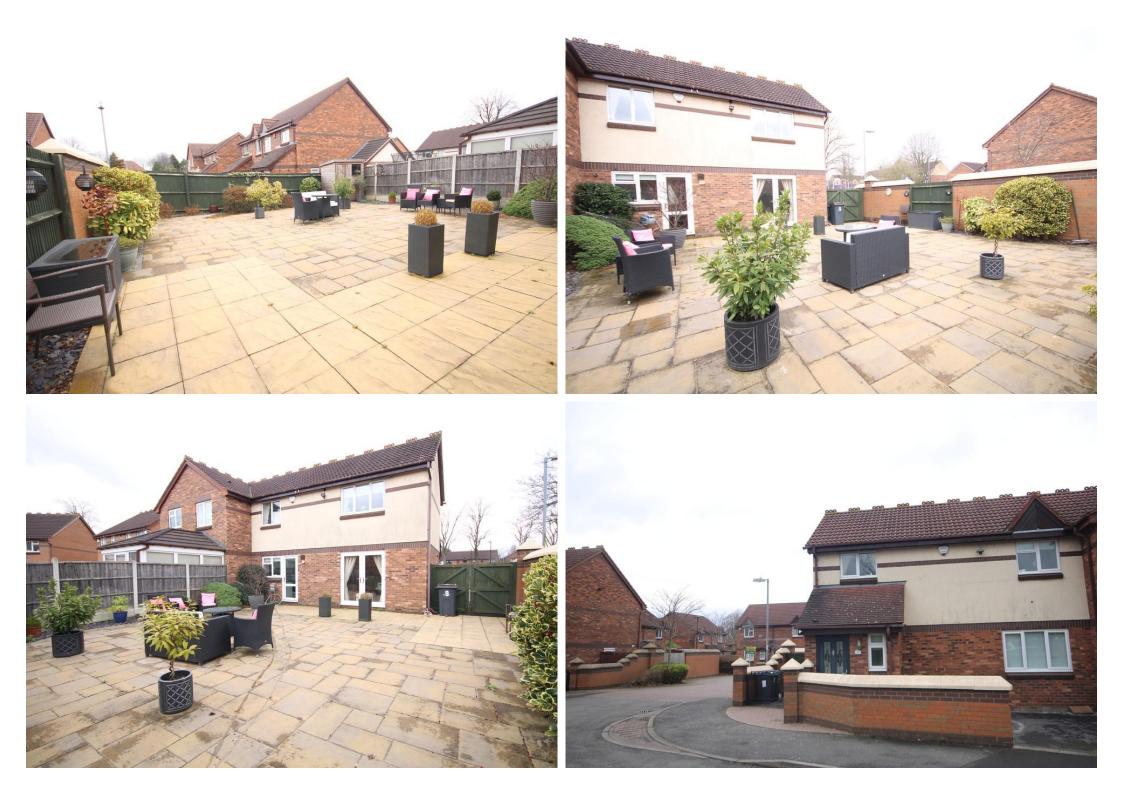

BEDROOM TWO 11' 0" max x 8' 10" (3.35m x 2.69m) BEDROOM THREE 9' 9" including stairwell x 7' 2" max (2.97m x 2.18m)

FAMILY BATHROOM/WC

OFF ROAD PARKING

DOUBLE GATES LEADING TO ENCLOSED REAR GARDEN