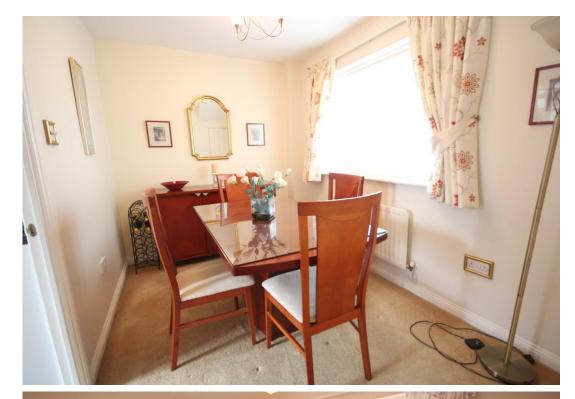

#### ENTRANCE HALL

GUEST CLOAKROOM/WC

SPACIOUS LOUNGE 13' 7" x 12' 4" (4.14m x 3.76m)

DINING ROOM 10' 9" x 7' 7" (3.28m x 2.31m)

MODERN FITTED KITCHEN 10' 8" x 7' 8" (3.25m x 2.34m)

FIRST FLOOR LANDING

BEDROOM ONE 13' 0" x 8' 2" (3.96m x 2.49m) fitted wardrobes