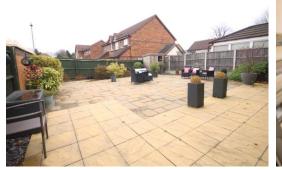

BEDROOM TWO 11' 0" max x 8' 10" (3.35m x 2.69m) BEDROOM THREE 9' 9" including stairwell x 7' 2" max (2.97m x 2.18m)

FAMILY BATHROOM/WC

OFF ROAD PARKING

DOUBLE GATES LEADING TO ENCLOSED REAR GARDEN