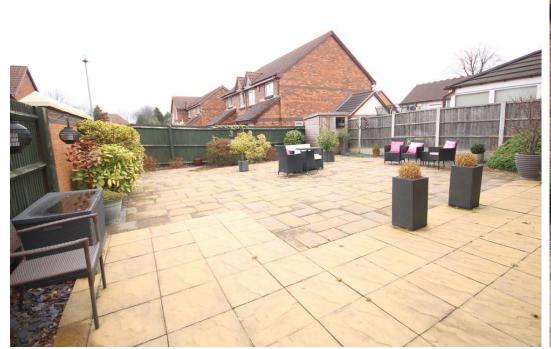

ll, guest cloakroom/wc, spacious lounge, dining room, modern fitted kitchen, first floor landing, three bedrooms, family bathroom/wc, off road parking and good size rear garden. No Upward Chain. This property is for sale by The West Midlands Property Auction powered by IAM Sold Ltd.





**ENTRANCE HALL** 

**GUEST CLOAKROOM/WC** 

SPACIOUS LOUNGE 13' 7" x 12' 4" (4.14m x 3.76m)

DINING ROOM 10' 9" x 7' 7" (3.28m x 2.31m)

MODERN FITTED KITCHEN 10' 8" x 7' 8" (3.25m x 2.34m)

**FIRST FLOOR LANDING** 

BEDROOM ONE 13' 0" x 8' 2" (3.96m x 2.49m) fitted wardrobes

BEDROOM TWO 11' 0" max x 8' 10" (3.35m x 2.69m) **BEDROOM THREE** 

9' 9" including stairwell x 7' 2" max (2.97m x 2.18m)

FAMILY BATHROOM/WC

**OFF ROAD PARKING** 

DOUBLE GATES LEADING TO ENCLOSED REAR GARDEN





























# Auction Guide Price £250,000

#### TENURE:

We have been advised by the seller that the property is Freehold. Interested purchasers should seek clarification of this from their solicitor (If Leasehold, Leasehold Covenants may apply)

Ruxton Independent Estate Agents & Valuers LLP

6 The Square, Solihull B91 3RB 0121 704 0100







**Ground Floor** 

First Floor

## Approx. Gross Internal Floor Area 802 sq. ft. (74.5 sq. m.)

Whilst every attempt has been made to ensure the accuracy of the floor plan contained here, measurements of doors, windows, rooms and any other items are approximate and no responsibility is taken for any error, omission, or mis-statement. The measurements should not be relied upon for valuation, transaction and/or funding purposes This plan is for illustrat