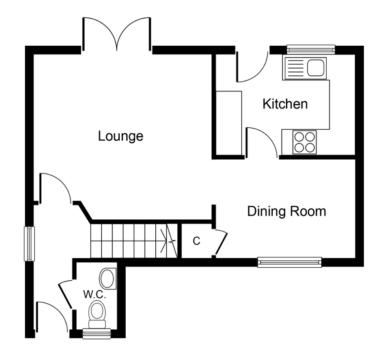

**ENTRANCE HALL** 

**GUEST CLOAKROOM/WC** 

SPACIOUS LOUNGE 13' 7" x 12' 4" (4.14m x 3.76m)

DINING ROOM 10' 9" x 7' 7" (3.28m x 2.31m)

MODERN FITTED KITCHEN 10' 8" x 7' 8" (3.25m x 2.34m)

**FIRST FLOOR LANDING** 

Ruxton Independent Estate Agents & Valuers LLP

6 The Square, Solihull B91 3RB 0121 704 0100

**Ground Floor** 

First Floor

## Approx. Gross Internal Floor Area 802 sq. ft. (74.5 sq. m.)

Whilst every attempt has been made to ensure the accuracy of the floor plan contained here, measurements of doors, windows, rooms and any other items are approximate and no responsibility is taken for any error, omission, or mis-statement. The measurements should not be relied upon for valuation, transaction and/or funding purposes This plan is for illustrative purposes only and should be used as such by any prospective purchaser or tenant.