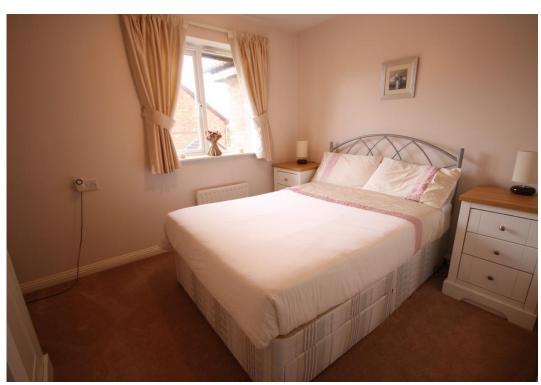

BEDROOM ONE 13' 0" x 8' 2" (3.96m x 2.49m) fitted wardrobes

BEDROOM TWO 11' 0" max x 8' 10" (3.35m x 2.69m) **BEDROOM THREE** 

9' 9" including stairwell x 7' 2" max (2.97m x 2.18m)

FAMILY BATHROOM/WC

**OFF ROAD PARKING** 