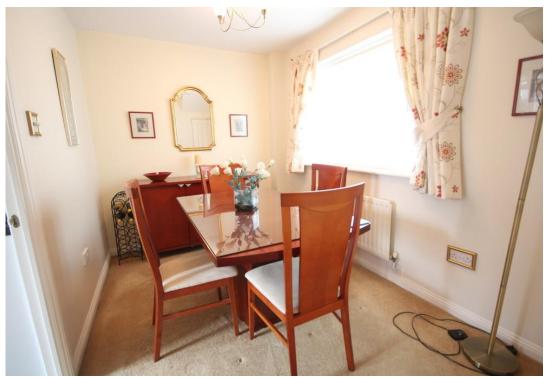

**ENTRANCE HALL** 

**GUEST CLOAKROOM/WC** 

SPACIOUS LOUNGE 13' 7" x 12' 4" (4.14m x 3.76m)

DINING ROOM 10' 9" x 7' 7" (3.28m x 2.31m)

MODERN FITTED KITCHEN 10' 8" x 7' 8" (3.25m x 2.34m)

**FIRST FLOOR LANDING** 