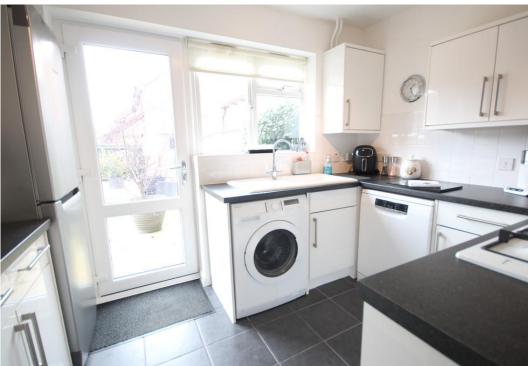

**ENTRANCE HALL** 

**GUEST CLOAKROOM/WC** 

SPACIOUS LOUNGE 13' 7" x 12' 4" (4.14m x 3.76m)

DINING ROOM 10' 9" x 7' 7" (3.28m x 2.31m)

MODERN FITTED KITCHEN 10' 8" x 7' 8" (3.25m x 2.34m)

**FIRST FLOOR LANDING** 