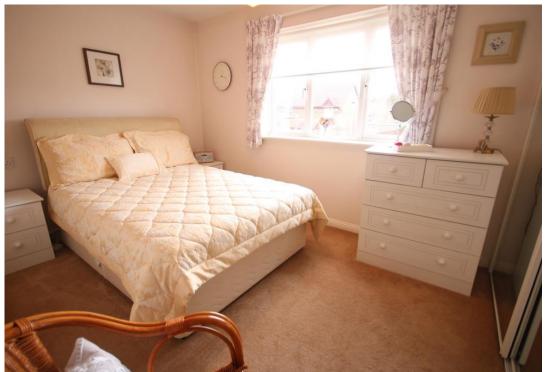

BEDROOM ONE 13' 0" x 8' 2" (3.96m x 2.49m) fitted wardrobes

BEDROOM TWO 11' 0" max x 8' 10" (3.35m x 2.69m) **BEDROOM THREE** 

9' 9" including stairwell x 7' 2" max (2.97m x 2.18m)

FAMILY BATHROOM/WC

**OFF ROAD PARKING** 