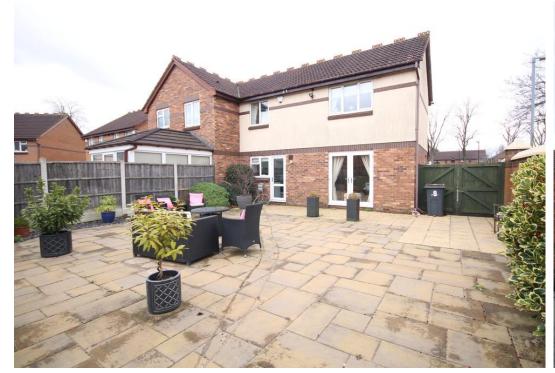

#### **ACCOMMODATION**

For sale by Modern Method of Auction: Starting bid price of £250,000 plus reservation fee. A modern beautifully presented three bedroom semi detached residence occupying a corner plot position within a popular location. The property offers gas central heating, double glazing and has further scope for development (STPP). The excellent family living accommodation briefly comprises; entrance hall, guest cloakroom/wc, spacious lounge, dining room, modern fitted kitchen, first floor landing, three bedrooms, family bathroom/wc, off road parking and good size rear garden. No Upward Chain. This property is for sale by The West Midlands Property Auction powered by IAM Sold Ltd.

**ENTRANCE HALL** 

**GUEST CLOAKROOM/WC** 

SPACIOUS LOUNGE 13' 7" x 12' 4" (4.14m x 3.76m)

DINING ROOM 10' 9" x 7' 7" (3.28m x 2.31m)

MODERN FITTED KITCHEN 10' 8" x 7' 8" (3.25m x 2.34m)

**FIRST FLOOR LANDING** 

DOUBLE GATES LEADING TO ENCLOSED REAR GARDEN