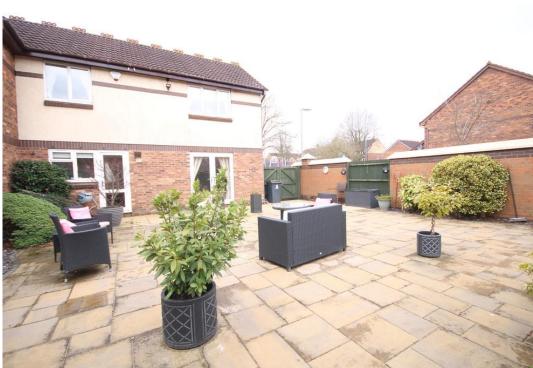

, guest cloakroom/wc, spacious lounge, dining room, modern fitted kitchen, first floor landing, three bedrooms, family bathroom/wc, off road parking and good size rear garden. No Upward Chain. This property is for sale by The West Midlands Property Auction powered by IAM Sold Ltd.





**ENTRANCE HALL** 

**GUEST CLOAKROOM/WC** 

SPACIOUS LOUNGE 13' 7" x 12' 4" (4.14m x 3.76m)

DINING ROOM 10' 9" x 7' 7" (3.28m x 2.31m)

MODERN FITTED KITCHEN 10' 8" x 7' 8" (3.25m x 2.34m)

**FIRST FLOOR LANDING** 

BEDROOM ONE 13' 0" x 8' 2" (3.96m x 2.49m) fitted wardrobes

BEDROOM TWO 11' 0" max x 8' 10" (3.35m x 2.69m) **BEDROOM THREE** 

9' 9" including stairwell x 7' 2" max (2.97m x 2.18m)

FAMILY BATHROOM/WC

**OFF ROAD PARKING** 

DOUBLE GATES LEADING TO ENCLOSED REAR GARDEN





























# Auction Guide Price £250,000

#### TENURE:

We have been advised by the seller that the property is Freehold. Interested purchasers should seek clarification of this from their solicitor (If Leasehold, Leasehold Covenants may apply)

Ruxton Independent Estate Agents & Valuers LLP

6 The Square, Solihull B91 3RB 0121 704 0100







**Ground Floor** 

First Floor

## Approx. Gross Internal Floor Area 802 sq. ft. (74.5 sq. m.)

Whilst every attempt has been made to ensure the accuracy of the floor plan contained here, measurements of doors, windows, rooms and any other items are approximate and no responsibility is taken for any error, omission, or mis-statement. The measurements should not be relied upon for valuation, transaction and/or funding purposes This plan is for illustrativ