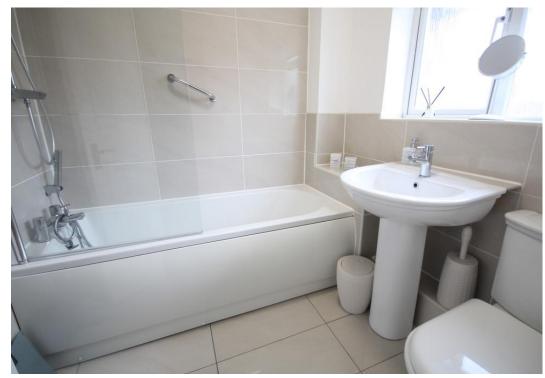

**ENTRANCE HALL** 

**GUEST CLOAKROOM/WC** 

SPACIOUS LOUNGE 13' 7" x 12' 4" (4.14m x 3.76m)

DINING ROOM 10' 9" x 7' 7" (3.28m x 2.31m)

MODERN FITTED KITCHEN 10' 8" x 7' 8" (3.25m x 2.34m)

**FIRST FLOOR LANDING** 