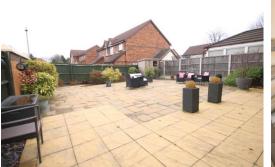

ntrance hall, guest cloakroom/wc, spacious lounge, dining room, modern fitted kitchen, first floor landing, three bedrooms, family bathroom/wc, off road parking and good size rear garden. No Upward Chain. This property is for sale by The West Midlands Property Auction powered by IAM Sold Ltd.





**ENTRANCE HALL** 

**GUEST CLOAKROOM/WC** 

SPACIOUS LOUNGE 13' 7" x 12' 4" (4.14m x 3.76m)

DINING ROOM 10' 9" x 7' 7" (3.28m x 2.31m)

MODERN FITTED KITCHEN 10' 8" x 7' 8" (3.25m x 2.34m)

**FIRST FLOOR LANDING** 

BEDROOM ONE 13' 0" x 8' 2" (3.96m x 2.49m) fitted wardrobes

BEDROOM TWO 11' 0" max x 8' 10" (3.35m x 2.69m) **BEDROOM THREE** 

9' 9" including stairwell x 7' 2" max (2.97m x 2.18m)

FAMILY BATHROOM/WC

**OFF ROAD PARKING** 

DOUBLE GATES LEADING TO ENCLOSED REAR GARDEN





























# Auction Guide Price £250,000

#### TENURE:

We have been advised by the seller that the property is Freehold. Interested purchasers should seek clarification of this from their solicitor (If Leasehold, Leasehold Covenants may apply)

Ruxton Independent Estate Agents & Valuers LLP

6 The Square, Solihull B91 3RB 0121 704 0100







**Ground Floor** 

First Floor

## Approx. Gross Internal Floor Area 802 sq. ft. (74.5 sq. m.)

Whilst every attempt has been made to ensure the accuracy of the floor plan contained here, measurements of doors, windows, rooms and any other items are approximate and no responsibility is taken for any error, omission, or mis-statement. The measurements should not be relied upon for valuation, transaction and/or funding purposes This plan is for