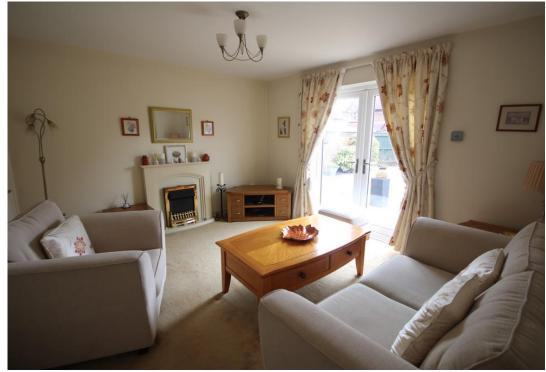

**ENTRANCE HALL** 

**GUEST CLOAKROOM/WC** 

SPACIOUS LOUNGE 13' 7" x 12' 4" (4.14m x 3.76m)

DINING ROOM 10' 9" x 7' 7" (3.28m x 2.31m)

MODERN FITTED KITCHEN 10' 8" x 7' 8" (3.25m x 2.34m)

**FIRST FLOOR LANDING** 