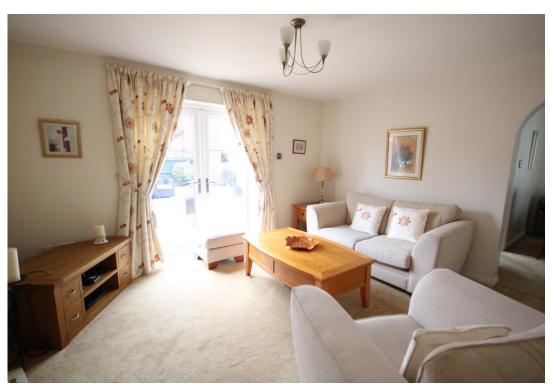

**ENTRANCE HALL** 

**GUEST CLOAKROOM/WC** 

SPACIOUS LOUNGE 13' 7" x 12' 4" (4.14m x 3.76m)

DINING ROOM 10' 9" x 7' 7" (3.28m x 2.31m)

MODERN FITTED KITCHEN 10' 8" x 7' 8" (3.25m x 2.34m)

**FIRST FLOOR LANDING** 