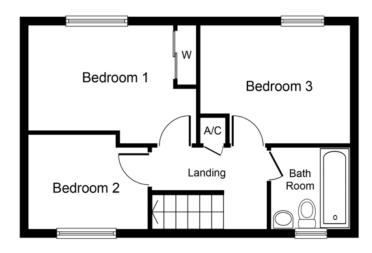

BEDROOM ONE 13' 0" x 8' 2" (3.96m x 2.49m) fitted wardrobes

BEDROOM TWO 11' 0" max x 8' 10" (3.35m x 2.69m) **BEDROOM THREE** 

9' 9" including stairwell x 7' 2" max (2.97m x 2.18m)

FAMILY BATHROOM/WC

**OFF ROAD PARKING** 

Ruxton Independent Estate Agents & Valuers LLP

6 The Square, Solihull B91 3RB 0121 704 0100

**Ground Floor** 

First Floor

## Approx. Gross Internal Floor Area 802 sq. ft. (74.5 sq. m.)

Whilst every attempt has been made to ensure the accuracy of the floor plan contained here, measurements of doors, windows, rooms and any other items are approximate and no responsibility is taken for any error, omission, or mis-statement. The measurements should not be relied upon for valuation, transaction and/or funding purposes This plan is for illustrative purposes only and should be used as such by any prospective purchaser or tenant.