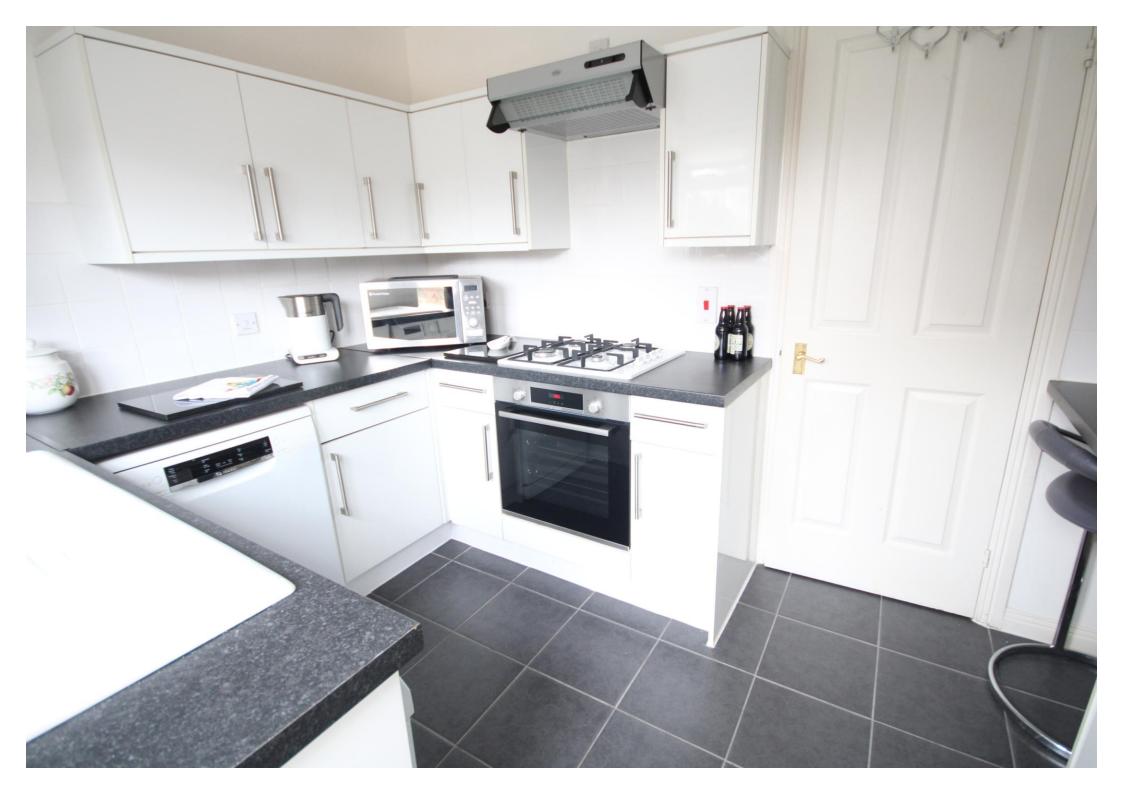

**ENTRANCE HALL** 

**GUEST CLOAKROOM/WC** 

SPACIOUS LOUNGE 13' 7" x 12' 4" (4.14m x 3.76m)

DINING ROOM 10' 9" x 7' 7" (3.28m x 2.31m)

MODERN FITTED KITCHEN 10' 8" x 7' 8" (3.25m x 2.34m)

**FIRST FLOOR LANDING** 