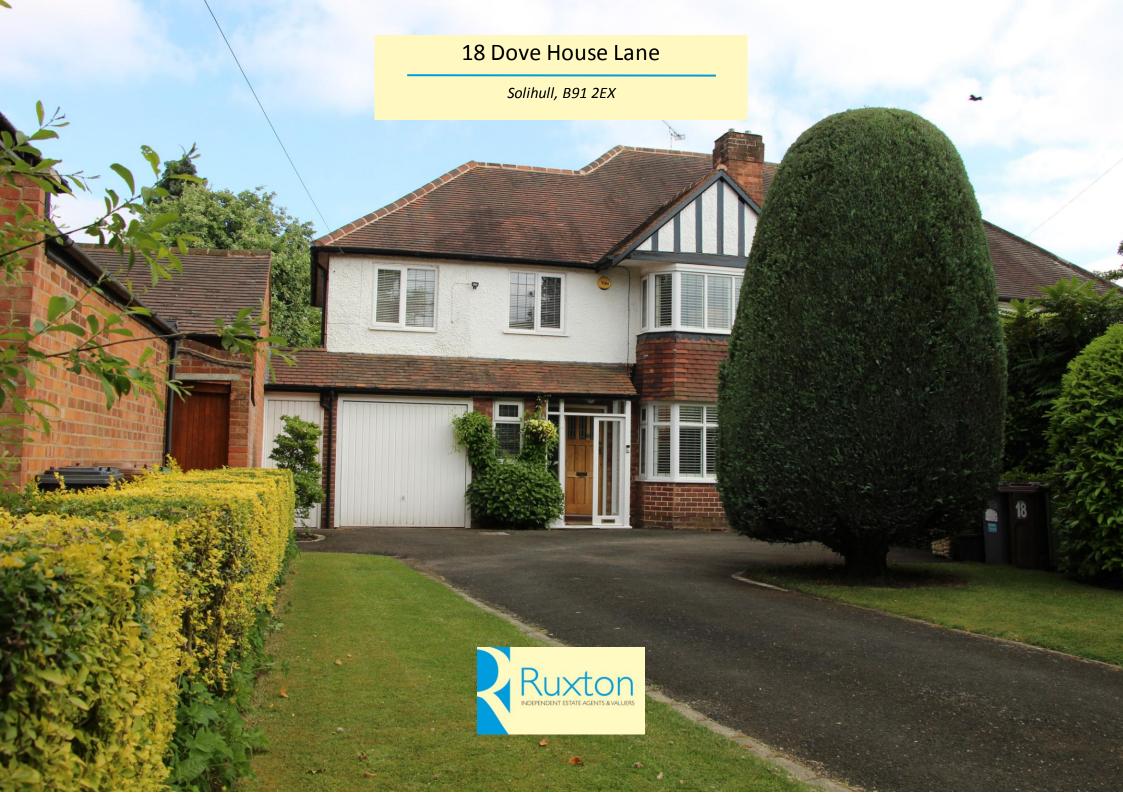

# FOUR BEDROOM TRADITIONAL STYLE SEMI DETACHED RESIDENCE

#### ACCOMMODATION

A beautifully presented and extended four bedroom traditional style semi detached residence situated in a sought after location. The property offers excellent family living accommodation which briefly comprises; endosed entrance porch, reception hall, guest cloakroom/wc, dining room, extended lounge, breakfast kitchen, rear hall, covered side walkway, first floor landing, master bedroom, three further bedrooms, family bathroom/wc, fore garden, large drive way, garage and beautiful endosed rear garden.

BEDROOM THREE 18' 4" max 13' 2" min x 7 ' 3" max (5.59m 4.01m x 2.21m)

BEDROOM FOUR 8' 1" x 8' 0" (2.46m x 2.44m)

FAMILY BATHROOM/WC

**FORE GARDEN** 

LARGE DRIVEWAY

GARAGE 16' 6" x 7' 7" (5.03m x 2.31m)

SUPERB ENCLOSED REAR GARDEN