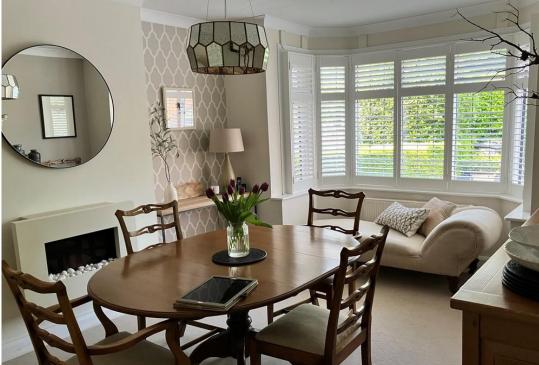

**ENCLOSED ENTRANCE PORCH** 

**RECEPTION HALL** 

GUEST CLOACKROOM/WC understairs storage cupboard

DINING ROOM 16' 3" x 11' 6" (4.95m x 3.51m)

LOUNGE 22' 5" max 13' 0" min x 11' 0" max (6.83m 3.96m x 3.35m)