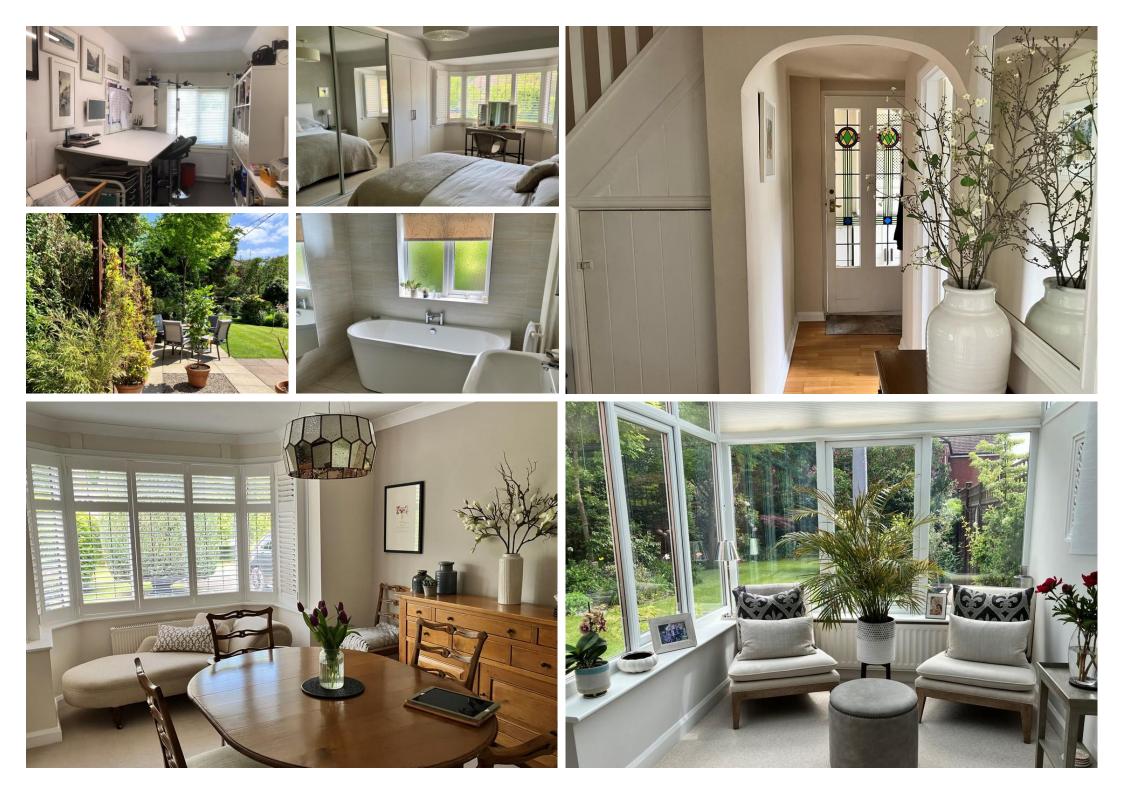

#### ACCOMMODATION

A beautifully presented and extended four bedroom traditional style semi detached residence situated in a sought after location. The property offers excellent family living accommodation which briefly comprises; endosed entrance porch, reception hall, guest cloakroom/wc, dining room, extended lounge, breakfast kitchen, rear hall, covered side walkway, first floor landing, master bedroom, three further bedrooms, family bathroom/wc, fore garden, large drive way, garage and beautiful endosed rear garden.

**ENCLOSED ENTRANCE PORCH** 

**RECEPTION HALL** 

GUEST CLOACKROOM/WC understairs storage cupboard

DINING ROOM 16' 3" x 11' 6" (4.95m x 3.51m)

LOUNGE 22' 5" max 13' 0" min x 11' 0" max (6.83m 3.96m x 3.35m)

BREAKFAST KITCHEN 11' 6" max x 11' 2" max (3.51m x 3.4m)

**REAR HALLWAY** covered side passage

**FIRST FLOOR LANDING** 

MASTER BEDROOM 16' 7" x 11' 4" back of wardrobe (5.05m x 3.45m) BEDROOM TWO 15' 10" x 11' 4" back of wardrobe (4.83m x 3.45m)

BEDROOM THREE 18' 4" max 13' 2" min x 7 ' 3" max (5.59m 4.01m x 2.21m)

BEDROOM FOUR 8' 1" x 8' 0" (2.46m x 2.44m)

FAMILY BATHROOM/WC

**FORE GARDEN** 

LARGE DRIVEWAY

GARAGE 16' 6" x 7' 7" (5.03m x 2.31m)

SUPERB ENCLOSED REAR GARDEN