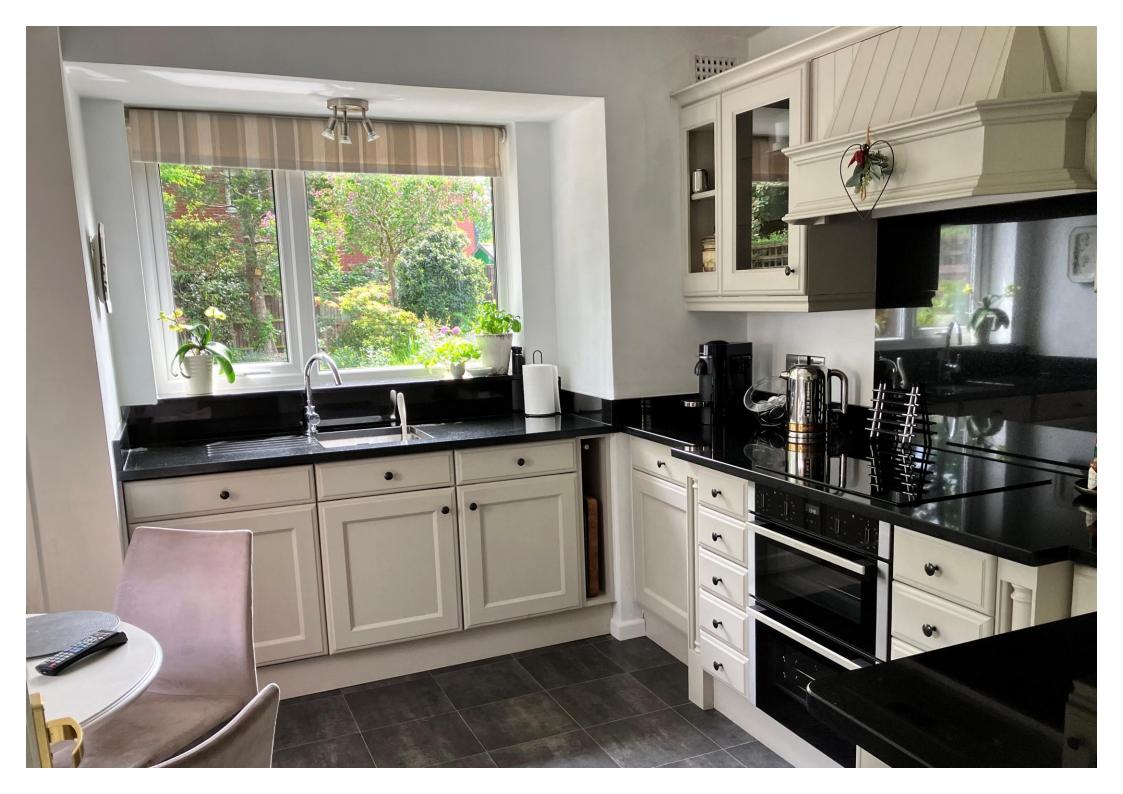

BREAKFAST KITCHEN 11' 6" max x 11' 2" max (3.51m x 3.4m)

**REAR HALLWAY** covered side passage

**FIRST FLOOR LANDING** 

MASTER BEDROOM 16' 7" x 11' 4" back of wardrobe (5.05m x 3.45m) BEDROOM TWO 15' 10" x 11' 4" back of wardrobe (4.83m x 3.45m)