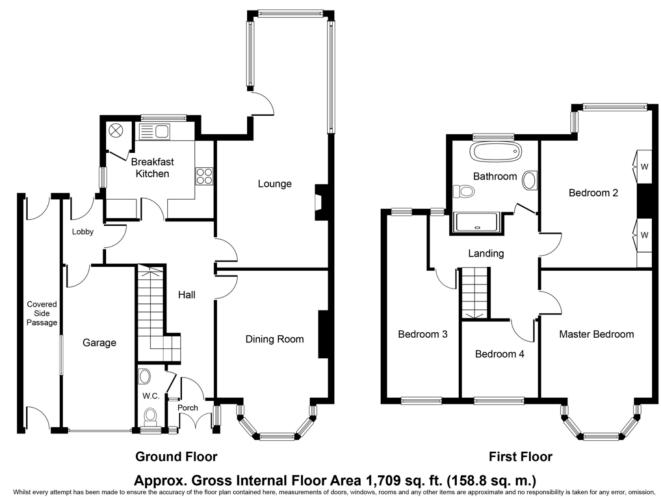

**ENCLOSED ENTRANCE PORCH** 

**RECEPTION HALL** 

GUEST CLOACKROOM/WC understairs storage cupboard

DINING ROOM 16' 3" x 11' 6" (4.95m x 3.51m)

LOUNGE 22' 5" max 13' 0" min x 11' 0" max (6.83m 3.96m x 3.35m)

BREAKFAST KITCHEN 11' 6" max x 11' 2" max (3.51m x 3.4m)

**REAR HALLWAY** covered side passage

**FIRST FLOOR LANDING** 

MASTER BEDROOM 16' 7" x 11' 4" back of wardrobe (5.05m x 3.45m) BEDROOM TWO 15' 10" x 11' 4" back of wardrobe (4.83m x 3.45m)

BEDROOM THREE 18' 4" max 13' 2" min x 7 ' 3" max (5.59m 4.01m x 2.21m)

BEDROOM FOUR 8' 1" x 8' 0" (2.46m x 2.44m)

FAMILY BATHROOM/WC

**FORE GARDEN** 

LARGE DRIVEWAY

GARAGE 16' 6" x 7' 7" (5.03m x 2.31m)

SUPERB ENCLOSED REAR GARDEN

Whilst every attempt has been made to ensure the accuracy of the floor plan contained here, measurements of doors, windows, rooms and any other items are approximate and no responsibility is taken for any error, omission, or mis-statement. The measurements should not be relied upon for valuation, transaction and/or funding purposes. This plan is for illustrative purposes only and should be used as such by any prospective purchaser or tenant. The services, systems and appliances shown have not been tested and no guarantee as to their operability or efficiency can be given.
Copyright V360 Ltd 2023 | www.houseviz.com

Floorplan – For identification purposes only

Important Notice: These particulars are believed to be accurate but they are not guaranteed to be so. They are intended only as a general guide and cannot be construed as any form of contract, warranty or offer. The details are issued on the strict understanding that any negotiations in respect of the property named herein are conducted through the agent.