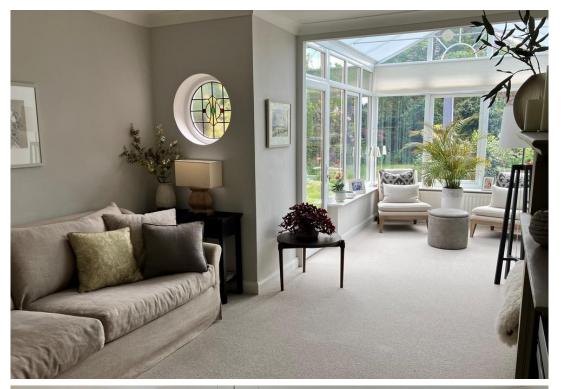

**ENCLOSED ENTRANCE PORCH** 

**RECEPTION HALL** 

GUEST CLOACKROOM/WC understairs storage cupboard

DINING ROOM 16' 3" x 11' 6" (4.95m x 3.51m)

LOUNGE 22' 5" max 13' 0" min x 11' 0" max (6.83m 3.96m x 3.35m)