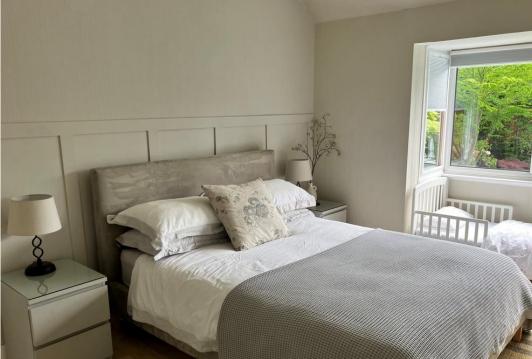

BREAKFAST KITCHEN 11' 6" max x 11' 2" max (3.51m x 3.4m)

**REAR HALLWAY** covered side passage

**FIRST FLOOR LANDING** 

MASTER BEDROOM 16' 7" x 11' 4" back of wardrobe (5.05m x 3.45m) BEDROOM TWO 15' 10" x 11' 4" back of wardrobe (4.83m x 3.45m)