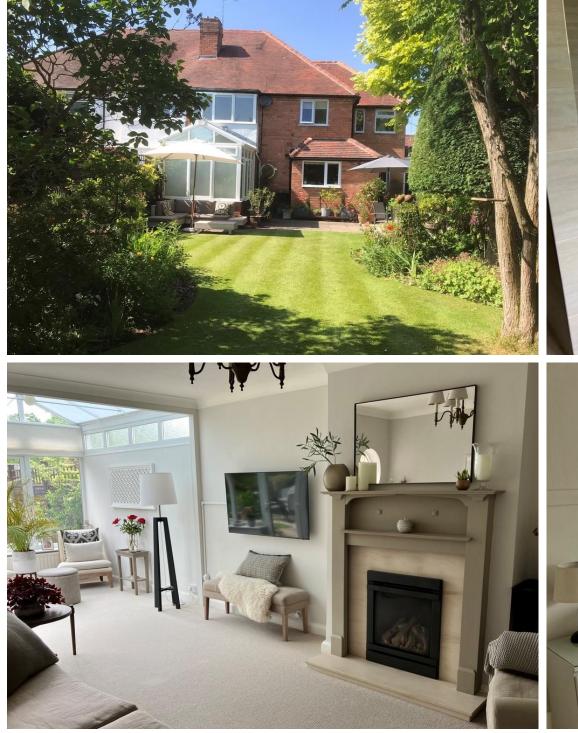

#### ACCOMMODATION

A beautifully presented and extended four bedroom traditional style semi detached residence situated in a sought after location. The property offers excellent family living accommodation which briefly comprises; endosed entrance porch, reception hall, guest cloakroom/wc, dining room, extended lounge, breakfast kitchen, rear hall, covered side walkway, first floor landing, master bedroom, three further bedrooms, family bathroom/wc, fore garden, large drive way, garage and beautiful endosed rear garden.

**ENCLOSED ENTRANCE PORCH** 

**RECEPTION HALL** 

GUEST CLOACKROOM/WC understairs storage cupboard

DINING ROOM 16' 3" x 11' 6" (4.95m x 3.51m)

LOUNGE 22' 5" max 13' 0" min x 11' 0" max (6.83m 3.96m x 3.35m)

BREAKFAST KITCHEN 11' 6" max x 11' 2" max (3.51m x 3.4m)

**REAR HALLWAY** covered side passage

**FIRST FLOOR LANDING** 

MASTER BEDROOM 16' 7" x 11' 4" back of wardrobe (5.05m x 3.45m) BEDROOM TWO 15' 10" x 11' 4" back of wardrobe (4.83m x 3.45m)

BEDROOM THREE 18' 4" max 13' 2" min x 7 ' 3" max (5.59m 4.01m x 2.21m)

BEDROOM FOUR 8' 1" x 8' 0" (2.46m x 2.44m)

FAMILY BATHROOM/WC

**FORE GARDEN** 

LARGE DRIVEWAY

GARAGE 16' 6" x 7' 7" (5.03m x 2.31m)

SUPERB ENCLOSED REAR GARDEN