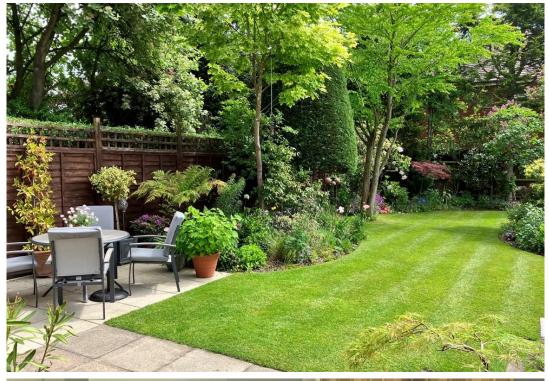

BEDROOM THREE 18' 4" max 13' 2" min x 7 ' 3" max (5.59m 4.01m x 2.21m)

BEDROOM FOUR 8' 1" x 8' 0" (2.46m x 2.44m)

FAMILY BATHROOM/WC

**FORE GARDEN** 

LARGE DRIVEWAY

GARAGE 16' 6" x 7' 7" (5.03m x 2.31m)

SUPERB ENCLOSED REAR GARDEN