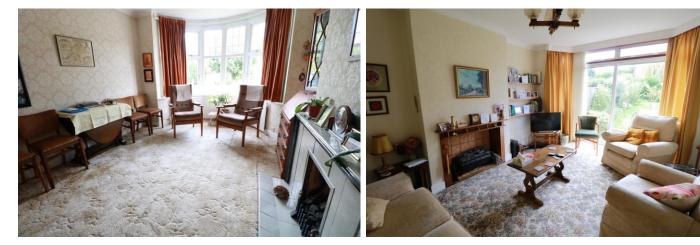

- Semi Detached Residence
- Three Bedrooms + Box Room
- Sought after Location
- Further Scope for Development (STPP)
- Lounge & Dining Room
- Superb Rear Garden
- Breakfast Kitchen
- Side Veranda

A three bedroom + box room traditional style semi detached residence with further scope for development (STPP) situated in a sought after location. The property offers both gas central heating and double glazing. The accommodation briefly comprises; entrance porch, reception hall, cloakroom, dining room, lounge, breakfast kitchen with pantry, side veranda, separate wc, first floor landing, three bedrooms, box room, bathroom, separate wc, fore garden, driveway, garage and beautiful rear garden. No Upward Chain. Please note that Ruxton are acting on behalf of Executors and immediate completion may not be available due to legal processes.

ENCLOSED ENTRANCE PORCH RECEPTION HALL CLOAKROOM DINING ROOM 16' 0" x 11' 0" (4.88m x 3.35m) LOUNGE 15' 6" x 11' 6" (4.72m x 3.51m) BREAKFAST KITCHEN 12' 5" x 8' 0" (3.78m x 2.44m) with walkin pantry SIDE VERANDA SEPARATE WC