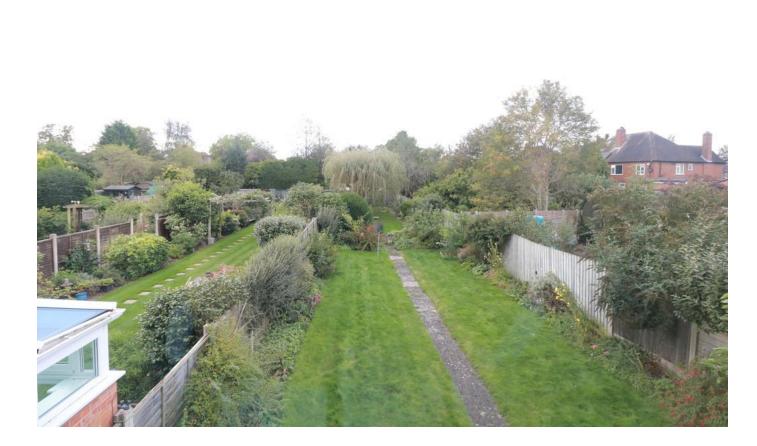

- Semi Detached Residence
- Three Bedrooms + Box Room
- Sought after Location
- Further Scope for Development (STPP)
- Lounge & Dining Room
- Superb Rear Garden
- Breakfast Kitchen
- Side Veranda

A three bedroom + box room traditional style semi detached residence with further scope for development (STPP) situated in a sought after location. The property offers both gas central heating and double glazing. The accommodation briefly comprises; entrance porch, reception hall, cloakroom, dining room, lounge, breakfast kitchen with pantry, side veranda, separate wc, first floor landing, three bedrooms, box room, bathroom, separate wc, fore garden, driveway, garage and beautiful rear garden. No Upward Chain. Please note that Ruxton are acting on behalf of Executors and immediate completion may not be available due to legal processes.

FIRST FLOOR LANDING

BEDROOM ONE 16' 7" x 11' 0" (5.05m x 3.35m) BEDROOM TWO 15' 4" x 11' 0" (4.67m x 3.35m) BEDROOM THREE 9' 2" x 8' 3" (2.79m x 2.51m) BOX ROOM BATHROOM SEPARATE WC

FORE GARDEN DRIV EWAY GARAGE 15' 2" x 7' 5" (4.62m x 2.26m) BEAUTIFUL ENCLOSED REAR GARDEN