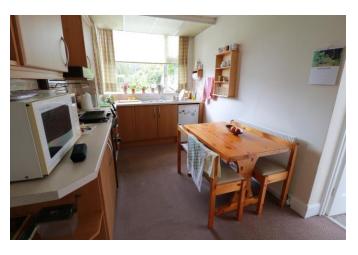

ENCLOSED ENTRANCE PORCH RECEPTION HALL CLOAKROOM DINING ROOM 16' 0" x 11' 0" (4.88m x 3.35m) LOUNGE 15' 6" x 11' 6" (4.72m x 3.51m) BREAKFAST KITCHEN 12' 5" x 8' 0" (3.78m x 2.44m) with walkin pantry SIDE VERANDA SEPARATE WC