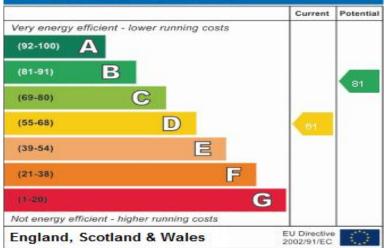

## 71 HEATON ROAD, SOLIHULL, B91 2EA

ASKING PRICE OF £495,000

EPC: D Council Tax Band: E

## **Energy Efficiency Rating**

A gents Note: Whilst every care has been taken to prepare these sales particulars, they are for guidance purposes only. All measurements are approximate are for general guidance purposes only and whilst every care has been taken to ensure their accuracy, they should not be relied upon and potential buyers are advised to recheck the measurements.