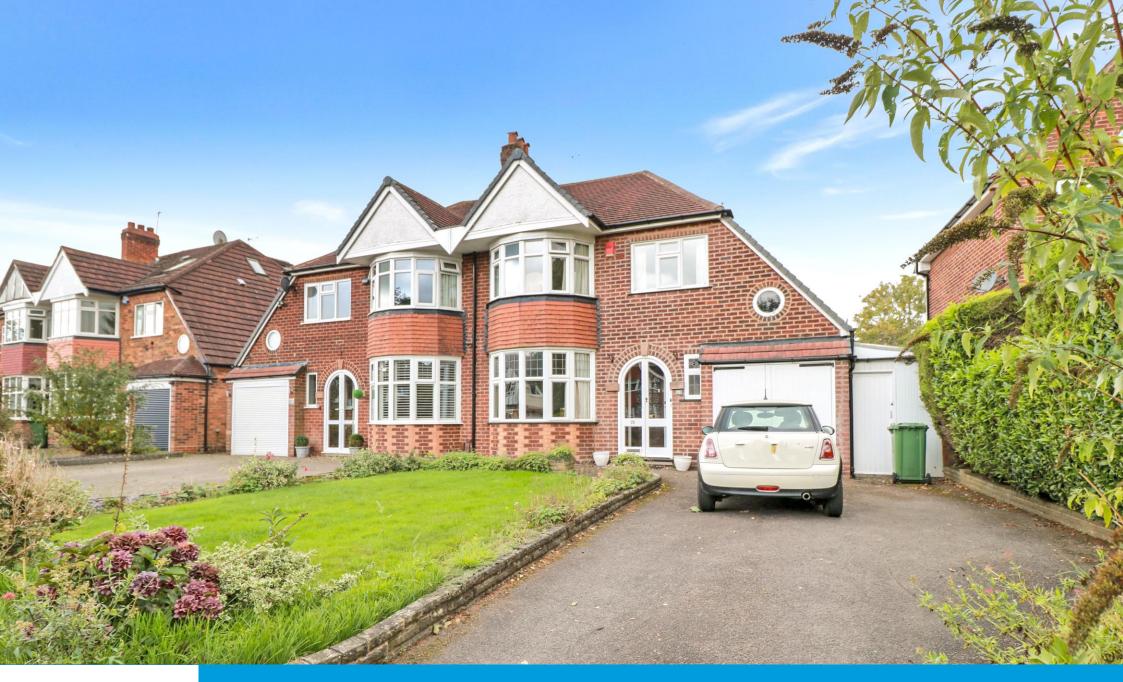

## 71 HEATON ROAD, SOLIHULL, B91 2EA

ASKING PRICE OF £495,000

EPC: D Council Tax Band: E

- Semi Detached Residence
- Three Bedrooms + Box Room
- Sought after Location
- Further Scope for Development (STPP)
- Lounge & Dining Room
- Superb Rear Garden
- Breakfast Kitchen
- Side Veranda

A three bedroom + box room traditional style semi detached residence with further scope for development (STPP) situated in a sought after location. The property offers both gas central heating and double glazing. The accommodation briefly comprises; entrance porch, reception hall, cloakroom, dining room, lounge, breakfast kitchen with pantry, side veranda, separate wc, first floor landing, three bedrooms, box room, bathroom, separate wc, fore garden, driveway, garage and beautiful rear garden. No Upward Chain. Please note that Ruxton are acting on behalf of Executors and immediate completion may not be available due to legal processes.