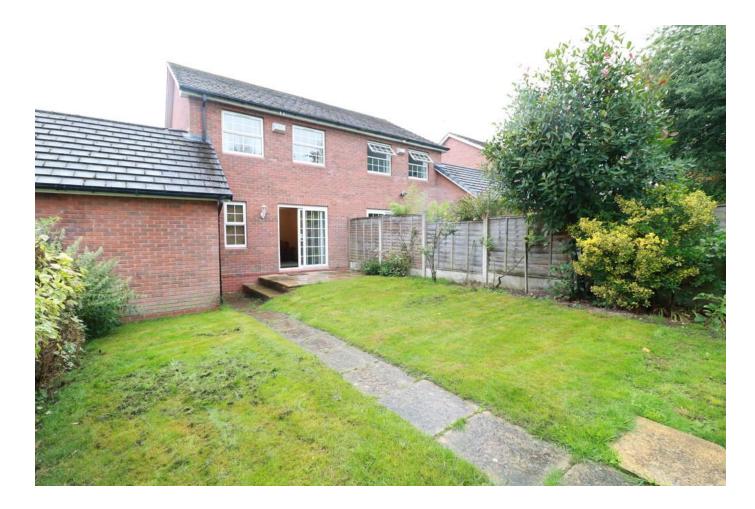

MASTER BEDROOM 11' 3" x 11' 6" max (3.43m x 3.51m) ENSUITE SHOWER ROOM/WC BEDROOM TWO 12' 0" x 8' 2" (3.66m x 2.49m) BEDROOM THREE 8' 10" x 6' 2" (2.69m x 1.88m) FAMILY BATHROOM/WC

FORE GARDEN DRIVEWAY GARAGE 17' 8" x 8' 2" (5.38m x 2.49m) with roof storage space, power supply and light over, door into rear garden BEAUTIFUL ENCLOSED REAR GARDEN