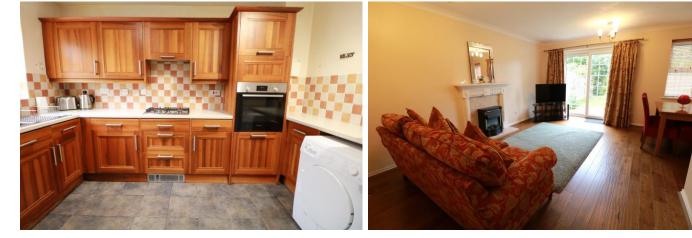

RECEPTION HALL GUEST CLOAKROOM/WC KITCHEN 11' 9" x 7' 8" (3.58m x 2.34m) SPACIO US LO UNGE/DINER 16' 7" x 14' 7" max 11' 4" min (5.05m x 4.44m 3.45m) having understairs storage cupboard

FIRST FLOOR LANDING having storage cupboard with radiator, loft access