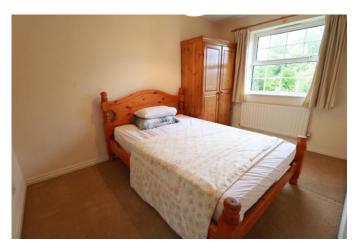

MASTER BEDROOM 11' 3" x 11' 6" max (3.43m x 3.51m) ENSUITE SHOWER ROOM/WC BEDROOM TWO 12' 0" x 8' 2" (3.66m x 2.49m) BEDROOM THREE 8' 10" x 6' 2" (2.69m x 1.88m) FAMILY BATHROOM/WC

FORE GARDEN DRIVEWAY GARAGE 17' 8" x 8' 2" (5.38m x 2.49m) with roof storage space, power supply and light over, door into rear garden BEAUTIFUL ENCLOSED REAR GARDEN