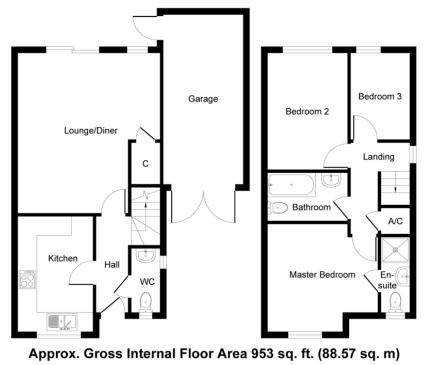

RECEPTION HALL GUEST CLOAKROOM/WC KITCHEN 11' 9" x 7' 8" (3.58m x 2.34m) SPACIO US LO UNGE/DINER 16' 7" x 14' 7" max 11' 4" min (5.05m x 4.44m 3.45m) having understairs storage cupboard

FIRST FLOOR LANDING having storage cupboard with radiator, loft access

MASTER BEDROOM 11' 3" x 11' 6" max (3.43m x 3.51m) ENSUITE SHOWER ROOM/WC BEDROOM TWO 12' 0" x 8' 2" (3.66m x 2.49m) BEDROOM THREE 8' 10" x 6' 2" (2.69m x 1.88m) FAMILY BATHROOM/WC

FORE GARDEN DRIVEWAY GARAGE 17' 8" x 8' 2" (5.38m x 2.49m) with roof storage space, power supply and light over, door into rear garden BEAUTIFUL ENCLOSED REAR GARDEN

Tenure: We have been advised by the seller that the property is Freehold. Interested purchasers should seek clarification of this from their solicitor (If Leasehold, Leasehold Covenants may apply)

Whilst every attempt has been made to ensure the accuracy of the floor plan contained here, measurements of doors, windows, rooms and any other items are approximate and no responsibility is taken for any error, omission or mis-statement. The measurements should not be relied upon for valuation, transaction and/or funding purposes. This plan is for illustrative purposes only and should be used as such by any prospective purchaser or tenant. The services, systems and appliances shown have not been tested and no guarantee as to their operability or efficiency can be given. Copyright V360 Ltd 2023 | www.houseviz.com