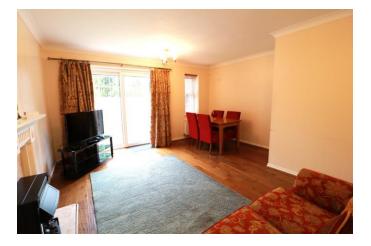

RECEPTION HALL GUEST CLOAKROOM/WC KITCHEN 11' 9" x 7' 8" (3.58m x 2.34m) SPACIO US LO UNGE/DINER 16' 7" x 14' 7" max 11' 4" min (5.05m x 4.44m 3.45m) having understairs storage cupboard

FIRST FLOOR LANDING having storage cupboard with radiator, loft access