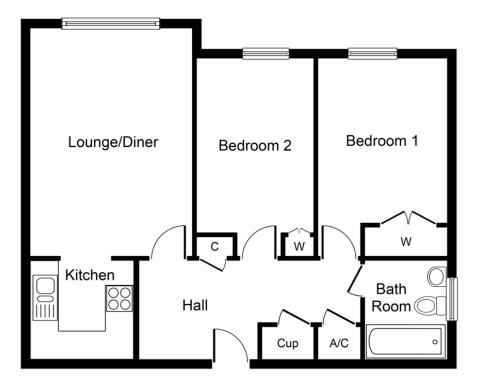

**COMMUNAL ENTRANCE** stairs and lifts

ENTRANCE HALL three storage cupboards

LOUNGE/DINER 11' 4" x 15' 0" (3.45m x 4.57m)

**KITCHEN** 6' 11" x 7' 3" (2.11m x 2.21m)

**BEDROOM ONE** 12' 2" x 9' 0" (3.71m x 2.74m) with fitted wardrobes

**BEDROOM TWO** 12' 3" x 7' 10" (3.73m x 2.39m) with fitted wardrobes

BATHROOM/WC

Length of Lease: 89 years (from 2023)

Service Charge: £3,900 pa

Ground Rent: £548.24 pa

Tenure: We have been advised by the seller that the property is Leasehold. Interested purchasers should seek clarification of this from their solicitor (If Leasehold, Leasehold Covenants may apply)

## Approx. Gross Internal Floor Area 637 sq. ft. (59.1 sq. m.)

Whilst every attempt has been made to ensure the accuracy of the floor plan contained here, measurements of doors, windows, rooms and any other items are approximate and no responsibility is taken for any error, omission, or mis-statement. The measurements should not be relied upon for valuation, transaction and/or funding purposes. This pairs is for illustrative purposes only and should be used as such by any prospective purchaser or tenant. The services, systems and appliances shown have not been tested and no guarantee as to their operability or efficiency can be given. Copyright V360 Ltd 2023 | www.houseviz.com