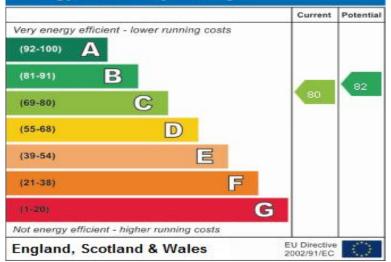

## 12 BLYTHE COURT, GRANGE ROAD, SOLIHULL, B91 1BL

ASKING PRICE OF £115,000

EPC: C Council Tax Band: C

## **Energy Efficiency Rating**

A gents Note: Whilst every care has been taken to prepare these sales particulars, they are for guidance purposes only. All measurements are approximate are for general guidance purposes only and whilst every care has been taken to ensure their accuracy, they should not be relied upon and potential buyers are advised to recheck the measurements.