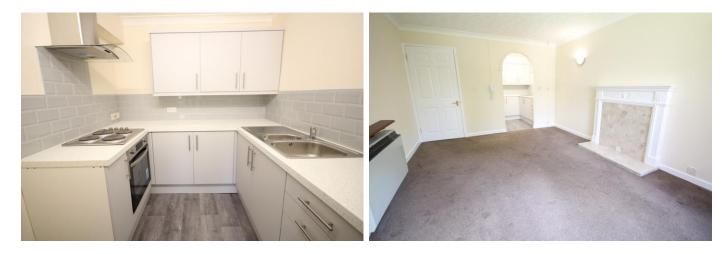

**COMMUNAL ENTRANCE** stairs and lifts

ENTRANCE HALL three storage cupboards

LOUNGE/DINER 11' 4" x 15' 0" (3.45m x 4.57m)

**KITCHEN** 6' 11" x 7' 3" (2.11m x 2.21m)

**BEDROOM ONE** 12' 2" x 9' 0" (3.71m x 2.74m) with fitted wardrobes