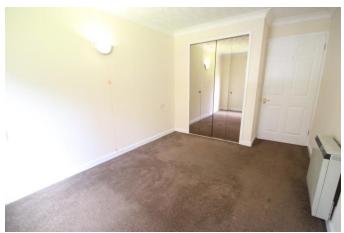

**COMMUNAL ENTRANCE** stairs and lifts

ENTRANCE HALL three storage cupboards

LOUNGE/DINER 11' 4" x 15' 0" (3.45m x 4.57m)

**KITCHEN** 6' 11" x 7' 3" (2.11m x 2.21m)

**BEDROOM ONE** 12' 2" x 9' 0" (3.71m x 2.74m) with fitted wardrobes