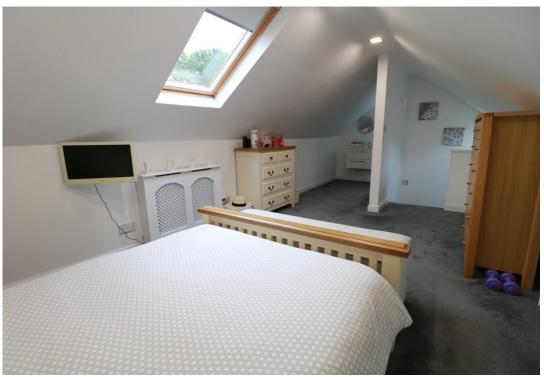

**ORANGERY** 

10' 6" x 9' 7" (3.2m x 2.92m) with bi fold doors leading to rear garden

**SECOND FLOOR** 

MASTER BEDROOM
15' 3" x 10' 9" (4.65m x 3.28m)
with ensuite sink and wc

LARGE BLOCK PAVED DRIVEWAY

SUPERB WELL STOCKED REAR GARDEN