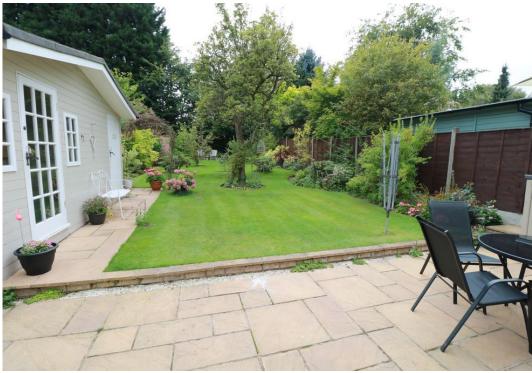

**ORANGERY** 

10' 6" x 9' 7" (3.2m x 2.92m) with bi fold doors leading to rear garden

**SECOND FLOOR** 

MASTER BEDROOM
15' 3" x 10' 9" (4.65m x 3.28m)
with ensuite sink and wc

LARGE BLOCK PAVED DRIVEWAY

SUPERB WELL STOCKED REAR GARDEN