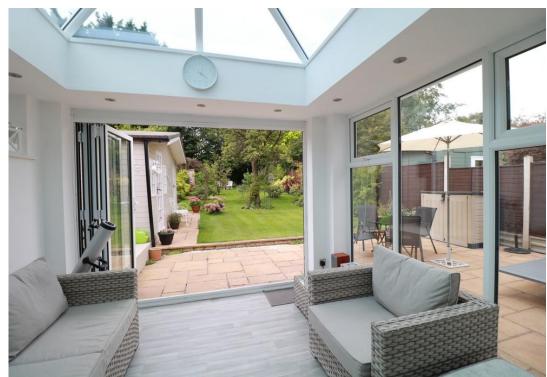

**ORANGERY** 

10' 6" x 9' 7" (3.2m x 2.92m) with bi fold doors leading to rear garden

**SECOND FLOOR** 

MASTER BEDROOM
15' 3" x 10' 9" (4.65m x 3.28m)
with ensuite sink and wc

LARGE BLOCK PAVED DRIVEWAY

SUPERB WELL STOCKED REAR GARDEN