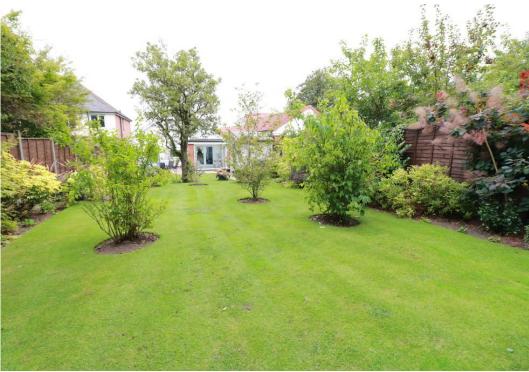

**ORANGERY** 

10' 6" x 9' 7" (3.2m x 2.92m) with bi fold doors leading to rear garden

**SECOND FLOOR** 

MASTER BEDROOM
15' 3" x 10' 9" (4.65m x 3.28m)
with ensuite sink and wc

LARGE BLOCK PAVED DRIVEWAY

SUPERB WELL STOCKED REAR GARDEN