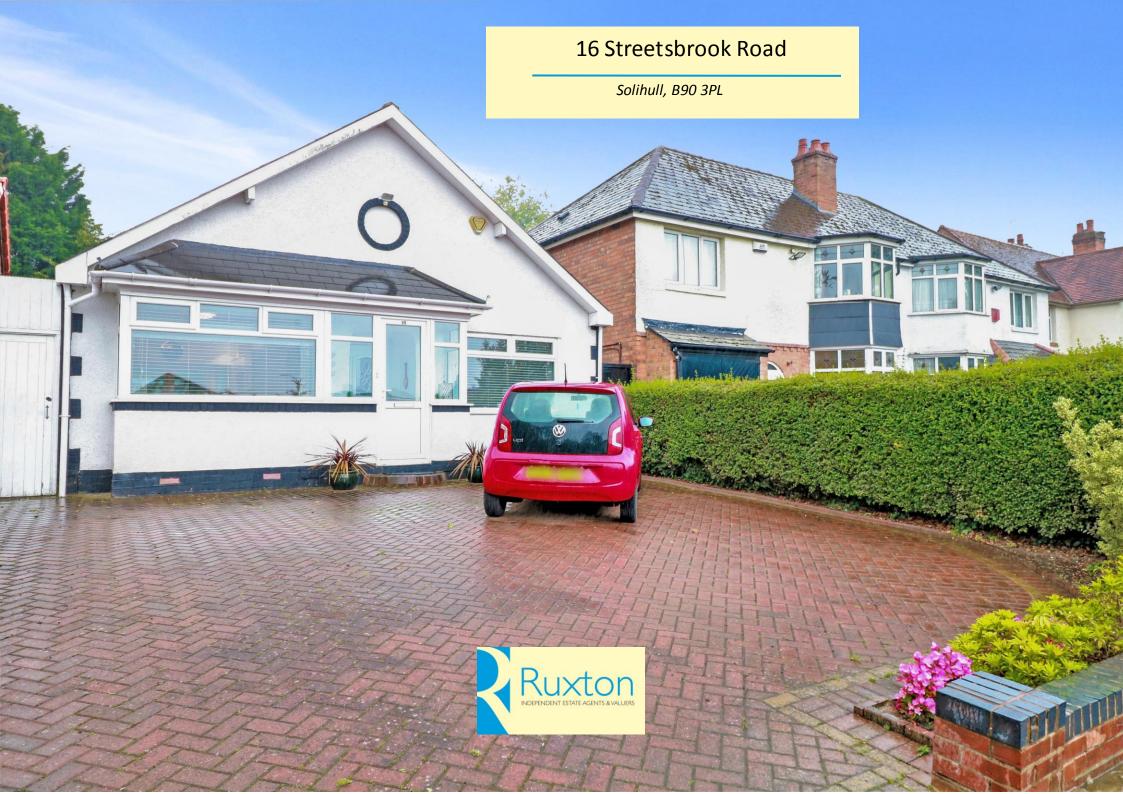

# THREE BEDROOM DETACHED DORMER STYLE BUNGALOW

- Detached Bungalow
- Three Bedrooms (Master En Suite Wc)
- Superb Open Plan Lounge with Modern Fitted Kitchen
- Beautiful Rear Garden
- Orangery with Bi Fold Doors
- Family Bathroom
- Sought After Location
- Large Rear Garden

#### **ACCOMMODATION**

A beautifully presented three bedroom detached dormer style bungalow situated in a sought after location. The property offers double glazing and gas central heating. The excellent living accommodation briefly comprises; large entrance porch, reception hall cloakroom, dining room/bedroom, further bedroom, family bathroom/wc, superb open plan lounge with modern fitted kitchen, orangery with bi fold doors, second floor, master bedroom with en suite facilities, beautiful rear garden and large driveway.