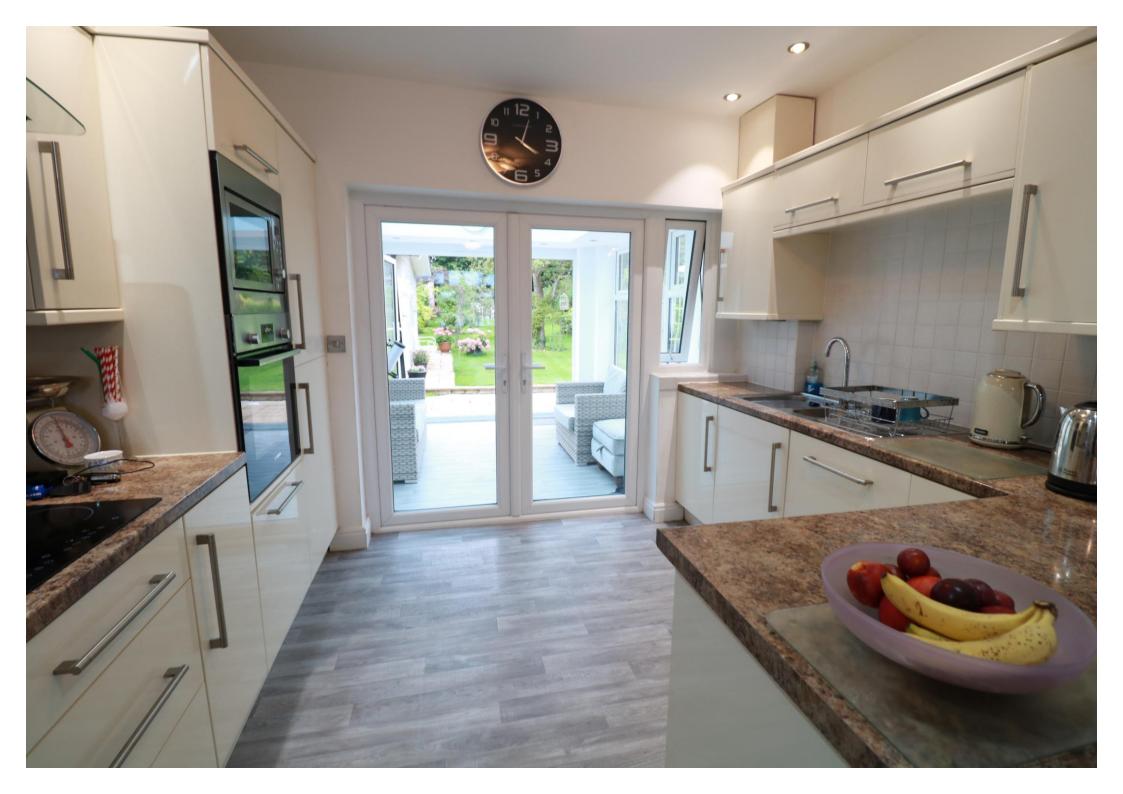

LARGE ENTRANCE PORCH

**RECEPTION HALLWAY** 

**CLOAKROOM** 

DINING ROOM/BEDROOM TWO 10' 5" x 9' 0" (3.18m x 2.74m)

BEDROOM THREE 11' 2" x 7' 5" max (3.4m x 2.26m)

**FAMILY BATHROOM/WC** 

SUPERB OPEN PLAN LOUNGE WITH KITCHEN AREA 27' 2" x 10' 5" (8.28m x 3.18m)