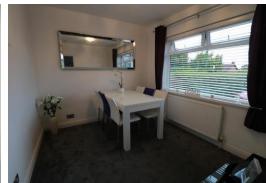

LARGE ENTRANCE PORCH

**RECEPTION HALLWAY** 

**CLOAKROOM** 

DINING ROOM/BEDROOM TWO 10' 5" x 9' 0" (3.18m x 2.74m)

BEDROOM THREE 11' 2" x 7' 5" max (3.4m x 2.26m)

**FAMILY BATHROOM/WC** 

SUPERB OPEN PLAN LOUNGE WITH KITCHEN AREA 27' 2" x 10' 5" (8.28m x 3.18m)