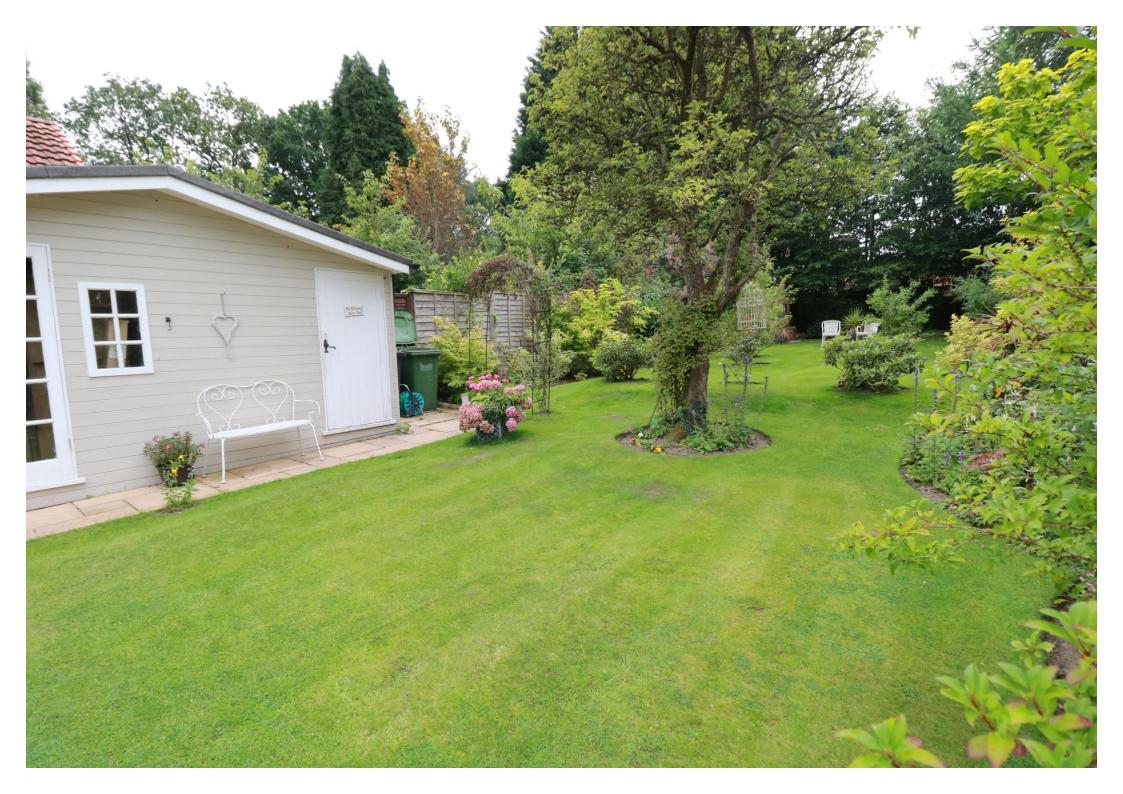

**ORANGERY** 

10' 6" x 9' 7" (3.2m x 2.92m) with bi fold doors leading to rear garden

**SECOND FLOOR** 

MASTER BEDROOM
15' 3" x 10' 9" (4.65m x 3.28m)
with ensuite sink and wc

LARGE BLOCK PAVED DRIVEWAY

SUPERB WELL STOCKED REAR GARDEN