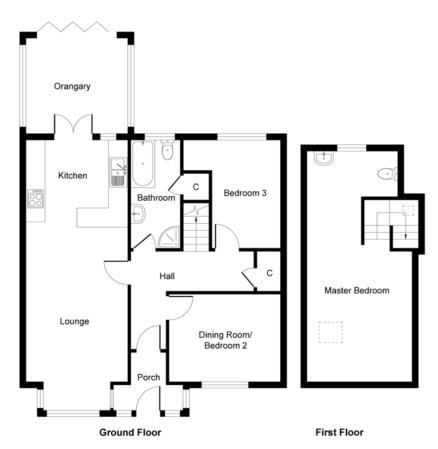

LARGE ENTRANCE PORCH

**RECEPTION HALLWAY** 

**CLOAKROOM** 

DINING ROOM/BEDROOM TWO 10' 5" x 9' 0" (3.18m x 2.74m)

BEDROOM THREE 11' 2" x 7' 5" max (3.4m x 2.26m)

**FAMILY BATHROOM/WC** 

SUPERB OPEN PLAN LOUNGE WITH KITCHEN AREA 27' 2" x 10' 5" (8.28m x 3.18m)

**ORANGERY** 

10' 6" x 9' 7" (3.2m x 2.92m) with bi fold doors leading to rear garden

**SECOND FLOOR** 

MASTER BEDROOM
15' 3" x 10' 9" (4.65m x 3.28m)
with ensuite sink and wc

LARGE BLOCK PAVED DRIVEWAY

SUPERB WELL STOCKED REAR GARDEN

# Approx. Gross Internal Floor Area 1,061 sq. ft. (98.52 sq. m)

Whilst every attempt has been made to ensure the accuracy of the floor plan contained here, measurements of doors, windows, rooms and any other items are approximate and no responsibility is taken for any error, omission, or mis-statement. The measurements should not be relied upon for valuation, transaction and/or funding purposes This plan is for illustrative purposes only and should be used as such dry any prospective purchaser or tenant.

## Floorplan – For identification purposes only

Important Notice: These particulars are believed to be accurate but they are not guaranteed to be so. They are intended only as a general guide and cannot be construed as any form of contract, warranty or offer. The details are issued on the strict understanding that any negotiations in respect of the property named herein are conducted through the agent.