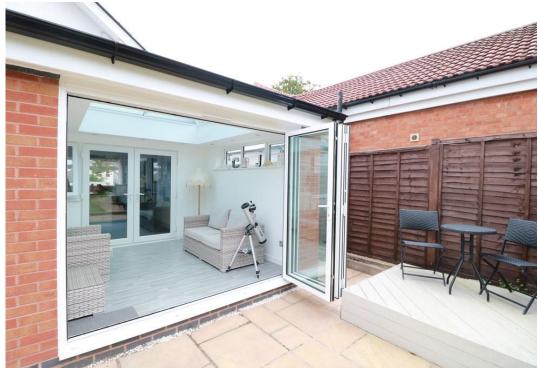

**ORANGERY** 

10' 6" x 9' 7" (3.2m x 2.92m) with bi fold doors leading to rear garden

**SECOND FLOOR** 

MASTER BEDROOM
15' 3" x 10' 9" (4.65m x 3.28m)
with ensuite sink and wc

LARGE BLOCK PAVED DRIVEWAY

SUPERB WELL STOCKED REAR GARDEN