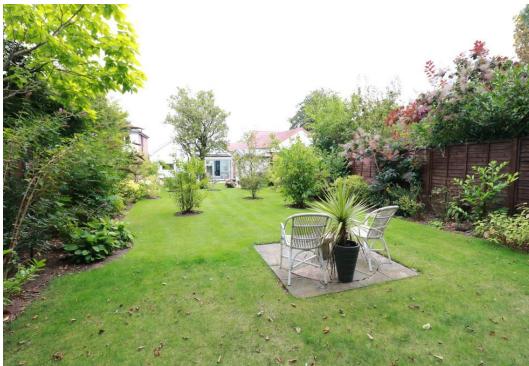

**ORANGERY** 

10' 6" x 9' 7" (3.2m x 2.92m) with bi fold doors leading to rear garden

**SECOND FLOOR** 

MASTER BEDROOM
15' 3" x 10' 9" (4.65m x 3.28m)
with ensuite sink and wc

LARGE BLOCK PAVED DRIVEWAY

SUPERB WELL STOCKED REAR GARDEN