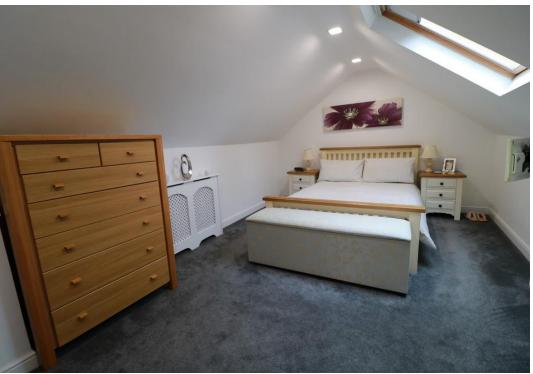

**ORANGERY** 

10' 6" x 9' 7" (3.2m x 2.92m) with bi fold doors leading to rear garden

**SECOND FLOOR** 

MASTER BEDROOM
15' 3" x 10' 9" (4.65m x 3.28m)
with ensuite sink and wc

LARGE BLOCK PAVED DRIVEWAY

SUPERB WELL STOCKED REAR GARDEN