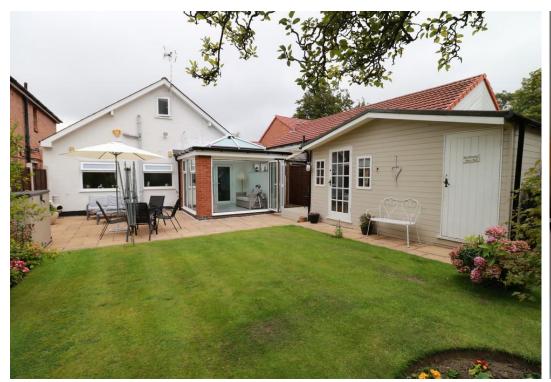

**ORANGERY** 

10' 6" x 9' 7" (3.2m x 2.92m) with bi fold doors leading to rear garden

**SECOND FLOOR** 

MASTER BEDROOM
15' 3" x 10' 9" (4.65m x 3.28m)
with ensuite sink and wc

LARGE BLOCK PAVED DRIVEWAY

SUPERB WELL STOCKED REAR GARDEN