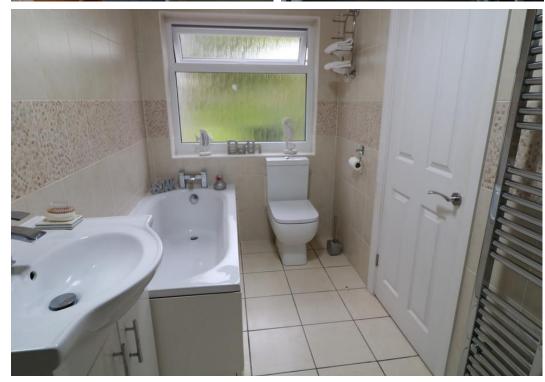

LARGE ENTRANCE PORCH

**RECEPTION HALLWAY** 

**CLOAKROOM** 

DINING ROOM/BEDROOM TWO 10' 5" x 9' 0" (3.18m x 2.74m)

BEDROOM THREE 11' 2" x 7' 5" max (3.4m x 2.26m)

**FAMILY BATHROOM/WC** 

SUPERB OPEN PLAN LOUNGE WITH KITCHEN AREA 27' 2" x 10' 5" (8.28m x 3.18m)