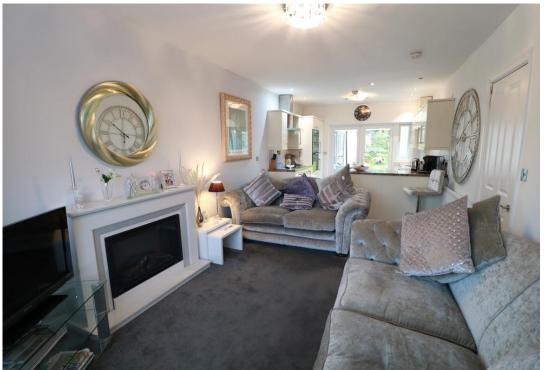

LARGE ENTRANCE PORCH

**RECEPTION HALLWAY** 

**CLOAKROOM** 

DINING ROOM/BEDROOM TWO 10' 5" x 9' 0" (3.18m x 2.74m)

BEDROOM THREE 11' 2" x 7' 5" max (3.4m x 2.26m)

**FAMILY BATHROOM/WC** 

SUPERB OPEN PLAN LOUNGE WITH KITCHEN AREA 27' 2" x 10' 5" (8.28m x 3.18m)