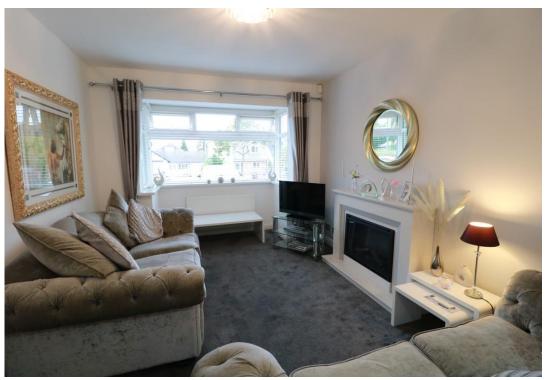

LARGE ENTRANCE PORCH

**RECEPTION HALLWAY** 

**CLOAKROOM** 

DINING ROOM/BEDROOM TWO 10' 5" x 9' 0" (3.18m x 2.74m)

BEDROOM THREE 11' 2" x 7' 5" max (3.4m x 2.26m)

**FAMILY BATHROOM/WC** 

SUPERB OPEN PLAN LOUNGE WITH KITCHEN AREA 27' 2" x 10' 5" (8.28m x 3.18m)