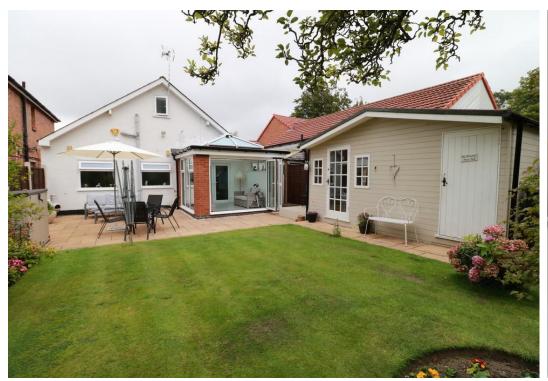

**ORANGERY** 

10' 6" x 9' 7" (3.2m x 2.92m) with bi fold doors leading to rear garden

**SECOND FLOOR** 

MASTER BEDROOM
15' 3" x 10' 9" (4.65m x 3.28m)
with ensuite sink and wc

LARGE BLOCK PAVED DRIVEWAY

SUPERB WELL STOCKED REAR GARDEN