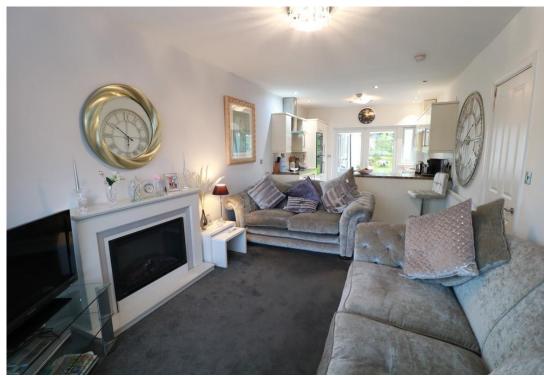

LARGE ENTRANCE PORCH

**RECEPTION HALLWAY** 

CLOAKROOM

DINING ROOM/BEDROOM TWO 10' 5" x 9' 0" (3.18m x 2.74m)

BEDROOM THREE 11' 2" x 7' 5" max (3.4m x 2.26m)

**FAMILY BATHROOM/WC** 

SUPERB OPEN PLAN LOUNGE WITH KITCHEN AREA 27' 2" x 10' 5" (8.28m x 3.18m)