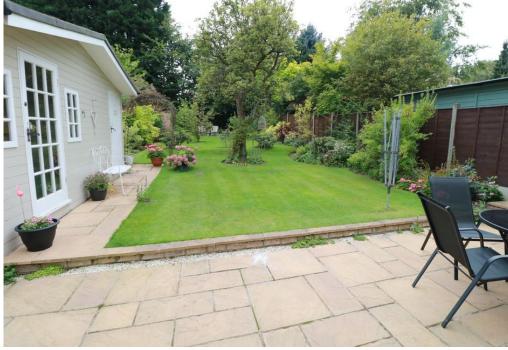

**ORANGERY** 

10' 6" x 9' 7" (3.2m x 2.92m) with bi fold doors leading to rear garden

**SECOND FLOOR** 

MASTER BEDROOM
15' 3" x 10' 9" (4.65m x 3.28m)
with ensuite sink and wc

LARGE BLOCK PAVED DRIVEWAY

SUPERB WELL STOCKED REAR GARDEN