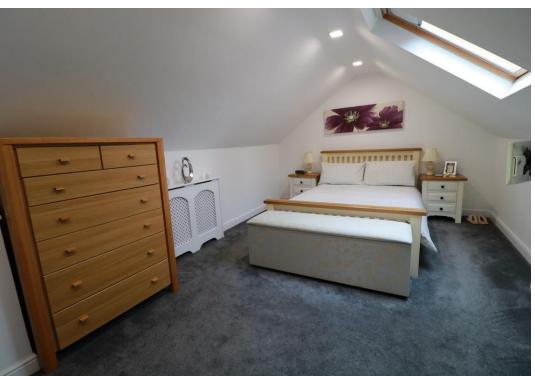

**ORANGERY** 

10' 6" x 9' 7" (3.2m x 2.92m) with bi fold doors leading to rear garden

**SECOND FLOOR** 

MASTER BEDROOM
15' 3" x 10' 9" (4.65m x 3.28m)
with ensuite sink and wc

LARGE BLOCK PAVED DRIVEWAY

SUPERB WELL STOCKED REAR GARDEN