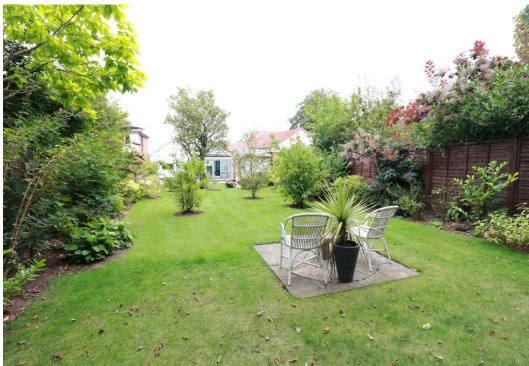

**ORANGERY** 

10' 6" x 9' 7" (3.2m x 2.92m) with bi fold doors leading to rear garden

**SECOND FLOOR** 

MASTER BEDROOM
15' 3" x 10' 9" (4.65m x 3.28m)
with ensuite sink and wc

LARGE BLOCK PAVED DRIVEWAY

SUPERB WELL STOCKED REAR GARDEN