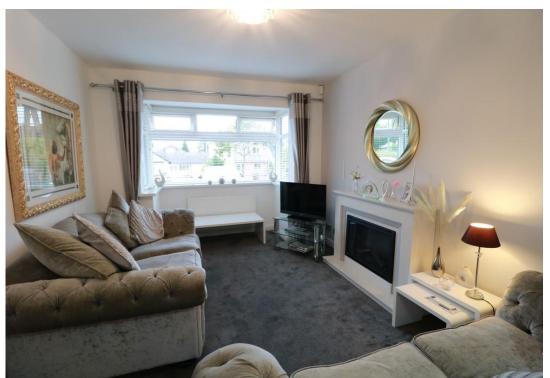

LARGE ENTRANCE PORCH

**RECEPTION HALLWAY** 

CLOAKROOM

DINING ROOM/BEDROOM TWO 10' 5" x 9' 0" (3.18m x 2.74m)

BEDROOM THREE 11' 2" x 7' 5" max (3.4m x 2.26m)

**FAMILY BATHROOM/WC** 

SUPERB OPEN PLAN LOUNGE WITH KITCHEN AREA 27' 2" x 10' 5" (8.28m x 3.18m)