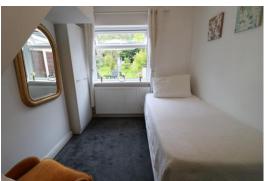

**ORANGERY** 

10' 6" x 9' 7" (3.2m x 2.92m) with bi fold doors leading to rear garden

**SECOND FLOOR** 

MASTER BEDROOM
15' 3" x 10' 9" (4.65m x 3.28m)
with ensuite sink and wc

LARGE BLOCK PAVED DRIVEWAY

SUPERB WELL STOCKED REAR GARDEN