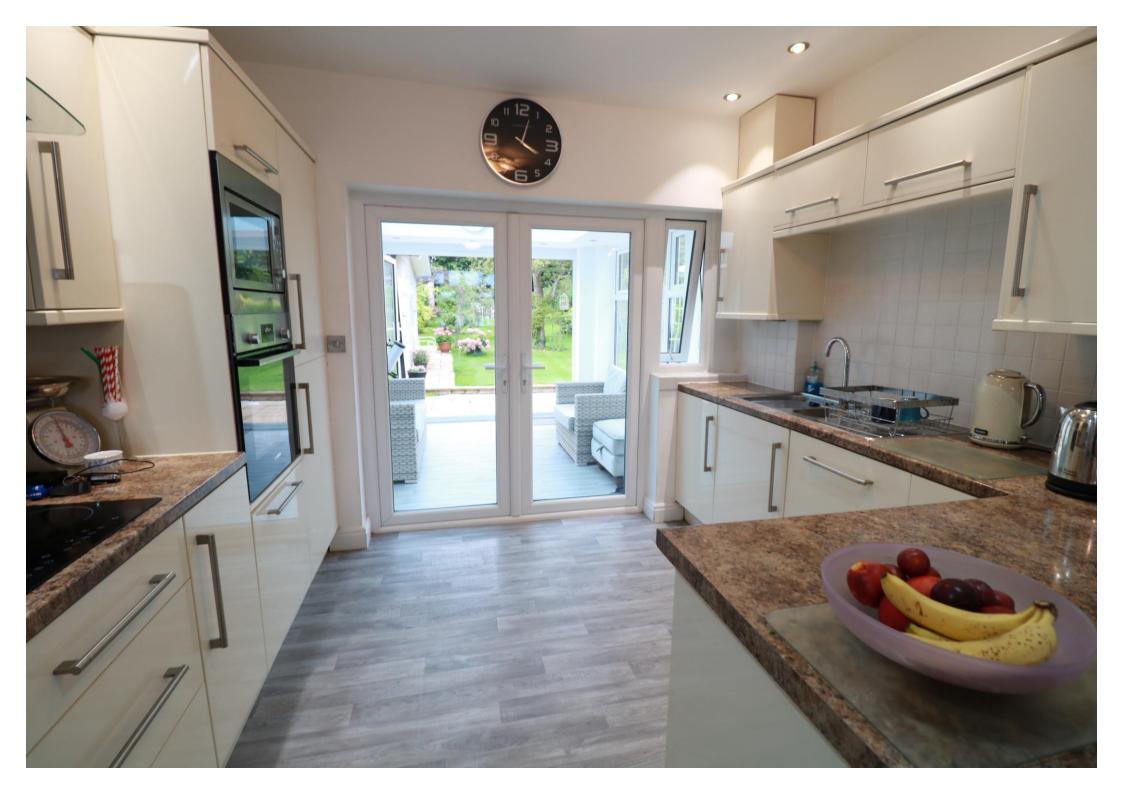

#### **ACCOMMODATION**

A beautifully presented three bedroom detached dormer style bungalow situated in a sought after location. The property offers double glazing and gas central heating. The excellent living accommodation briefly comprises; large entrance porch, reception hall cloakroom, dining room/bedroom, further bedroom, family bathroom/wc, superb open plan lounge with modern fitted kitchen, orangery with bi fold doors, second floor, master bedroom with en suite facilities, beautiful rear garden and large driveway.

LARGE ENTRANCE PORCH

**RECEPTION HALLWAY** 

CLOAKROOM

DINING ROOM/BEDROOM TWO 10' 5" x 9' 0" (3.18m x 2.74m)

BEDROOM THREE 11' 2" x 7' 5" max (3.4m x 2.26m)

**FAMILY BATHROOM/WC** 

SUPERB OPEN PLAN LOUNGE WITH KITCHEN AREA 27' 2" x 10' 5" (8.28m x 3.18m)