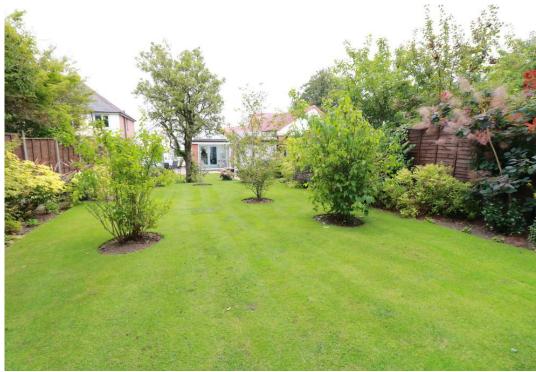

**ORANGERY** 

10' 6" x 9' 7" (3.2m x 2.92m) with bi fold doors leading to rear garden

**SECOND FLOOR** 

MASTER BEDROOM
15' 3" x 10' 9" (4.65m x 3.28m)
with ensuite sink and wc

LARGE BLOCK PAVED DRIVEWAY

SUPERB WELL STOCKED REAR GARDEN