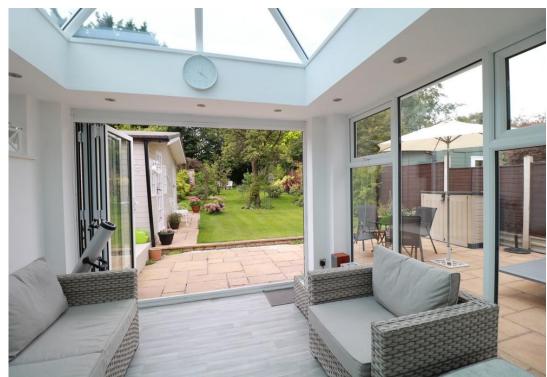

#### **ACCOMMODATION**

A beautifully presented three bedroom detached dormer style bungalow situated in a sought after location. The property offers double glazing and gas central heating. The excellent living accommodation briefly comprises; large entrance porch, reception hall cloakroom, dining room/bedroom, further bedroom, family bathroom/wc, superb open plan lounge with modern fitted kitchen, orangery with bi fold doors, second floor, master bedroom with en suite facilities, beautiful rear garden and large driveway.

**ORANGERY** 

10' 6" x 9' 7" (3.2m x 2.92m) with bi fold doors leading to rear garden

**SECOND FLOOR** 

MASTER BEDROOM
15' 3" x 10' 9" (4.65m x 3.28m)
with ensuite sink and wc

LARGE BLOCK PAVED DRIVEWAY

SUPERB WELL STOCKED REAR GARDEN