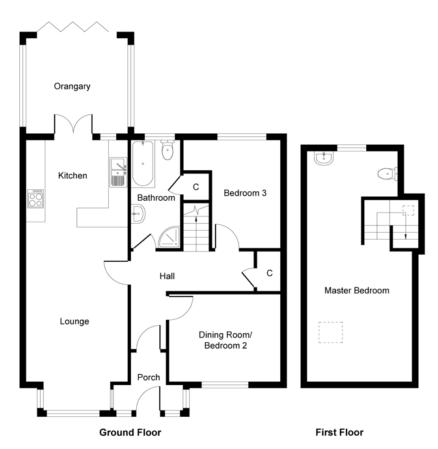

LARGE ENTRANCE PORCH

**RECEPTION HALLWAY** 

CLOAKROOM

DINING ROOM/BEDROOM TWO 10' 5" x 9' 0" (3.18m x 2.74m)

BEDROOM THREE 11' 2" x 7' 5" max (3.4m x 2.26m)

**FAMILY BATHROOM/WC** 

SUPERB OPEN PLAN LOUNGE WITH KITCHEN AREA 27' 2" x 10' 5" (8.28m x 3.18m)

**ORANGERY** 

10' 6" x 9' 7" (3.2m x 2.92m) with bi fold doors leading to rear garden

**SECOND FLOOR** 

MASTER BEDROOM
15' 3" x 10' 9" (4.65m x 3.28m)
with ensuite sink and wc

LARGE BLOCK PAVED DRIVEWAY

SUPERB WELL STOCKED REAR GARDEN

## Approx. Gross Internal Floor Area 1,061 sq. ft. (98.52 sq. m)

Whilst every attempt has been made to ensure the accuracy of the floor plan contained here, measurements of doors, windows, rooms and any other items are approximate and no responsibility is taken for any error, omission, or mis-statement. The measurements should not be relied upon for valuation, transaction and/or funding purposes This plan is for illustrative purposes only and should be used as such dry any prospective purchaser or tenant.

#### Floorplan – For identification purposes only

Important Notice: These particulars are believed to be accurate but they are not guaranteed to be so. They are intended only as a general guide and cannot be construed as any form of contract, warranty or offer. The details are issued on the strict understanding that any negotiations in respect of the property named herein are conducted through the agent.