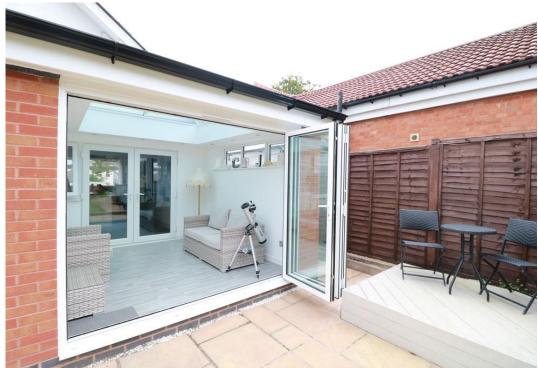

**ORANGERY** 

10' 6" x 9' 7" (3.2m x 2.92m) with bi fold doors leading to rear garden

**SECOND FLOOR** 

MASTER BEDROOM
15' 3" x 10' 9" (4.65m x 3.28m)
with ensuite sink and wc

LARGE BLOCK PAVED DRIVEWAY

SUPERB WELL STOCKED REAR GARDEN