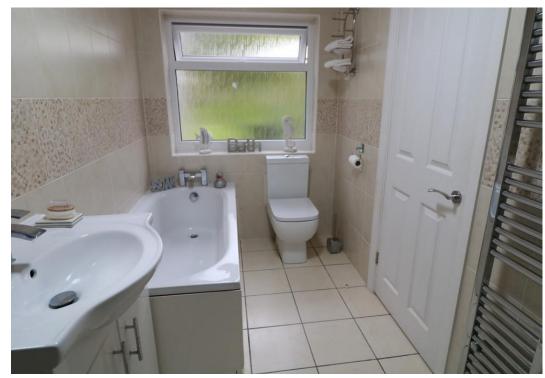

LARGE ENTRANCE PORCH

**RECEPTION HALLWAY** 

CLOAKROOM

DINING ROOM/BEDROOM TWO 10' 5" x 9' 0" (3.18m x 2.74m)

BEDROOM THREE 11' 2" x 7' 5" max (3.4m x 2.26m)

**FAMILY BATHROOM/WC** 

SUPERB OPEN PLAN LOUNGE WITH KITCHEN AREA 27' 2" x 10' 5" (8.28m x 3.18m)