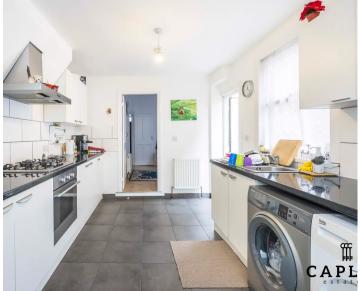

North Road, Ilford

In Excess of £475,000

Essex





# North Road

### Ilford

Well presented 3 bed terraced house in Seven Kings. Refurbished throughout with separate living & dining rooms, fitted kitchen, tiled bathroom & 3 double bedrooms. Rear garden with potential to extend. Close to Seven Kings Station & amenities. Chain free purchase. Arrange a viewing on 0203 937 7733. Council Tax band: D

Tenure: Freehold

EPC Energy Efficiency Rating: D

EPC Environmental Impact Rating: D

- Three Bedroom Terrace House
- Expansion Potential Subject to Planning
- Separate Living Room & Dining Room
- Spacious Principle Bedroom
- Refurbished Throughout
- Offered Chain Free
- Close To Local Amenities, Elizabeth Line & School Catchments









#### Kitchen

16' 8" x 8' 11" (5.09m x 2.72m)

### **Reception Room**

41' 4" x 33' 2" (12.60m x 10.11m)

### **Dining Room**

38' 9" x 35' 1" (11.80m x 10.70m)

#### Bedroom 1

47' 7" x 40' 8" (14.50m x 12.40m)

#### Bedroom 2

42' 0" x 29' 10" (12.80m x 9.10m)

### Bedroom 3

34' 9" x 29' 2" (10.60m x 8.90m)

#### Bathroom

27' 7" x 17' 5" (8.40m x 5.30m)







140′ 5″ x 49′ 3″ (42.8m x 15m)

ON ROAD

1 Parking Space



















## North Road

Approximate Gross Internal Area Ground Floor = 49.6 sq m / 535 sq ft First Floor = 41.5 sq m / 447 sq ft Total = 91.2 sq m / 982 sq ft

This plan is for layout guidance only. Not drawn to scale unless stated. Windows and door openings are approximate. Whilst every care is taken in the preparation of this plan, please check all dimension