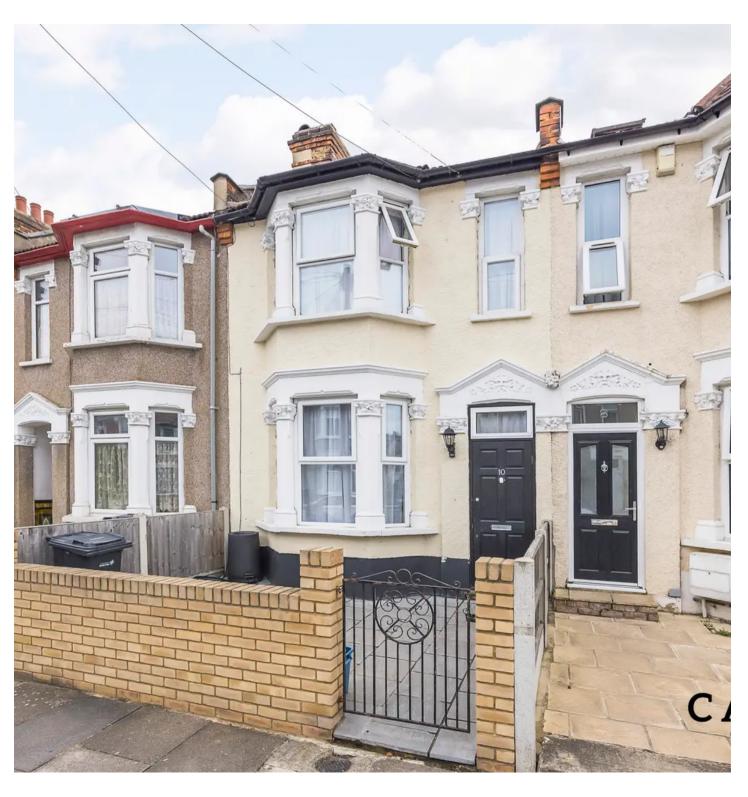

North Road, Ilford

In Excess of £475,000

Essex

# North Road

### Ilford

Well presented 3 bed terraced house in Seven Kings. Refurbished throughout with separate living & dining rooms, fitted kitchen, tiled bathroom & 3 double bedrooms. Rear garden with potential to extend. Close to Seven Kings Station & amenities. Chain free purchase. Arrange a viewing on 0203 937 7733. Council Tax band: D

Tenure: Freehold

EPC Energy Efficiency Rating: D

EPC Environmental Impact Rating: D

- Three Bedroom Terrace House
- Expansion Potential Subject to Planning
- Separate Living Room & Dining Room
- Spacious Principle Bedroom
- Refurbished Throughout
- Offered Chain Free
- Close To Local Amenities, Elizabeth Line & School Catchments