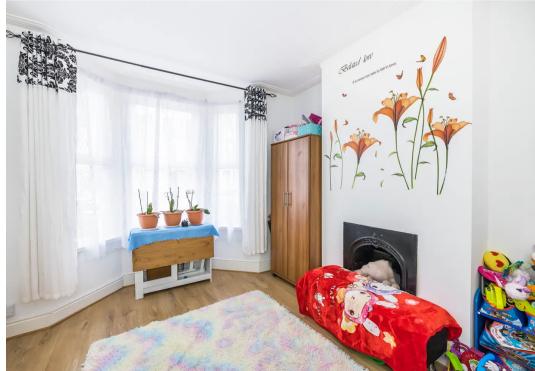

Council Tax band: D

Tenure: Freehold

EPC Energy Efficiency Rating: D

EPC Environmental Impact Rating: D

- Three Bedroom Terrace House
- Expansion Potential Subject to Planning
- Separate Living Room & Dining Room
- Spacious Principle Bedroom
- Refurbished Throughout
- Offered Chain Free
- Close To Local Amenities, Elizabeth Line & School Catchments









#### Kitchen

16' 8" x 8' 11" (5.09m x 2.72m)

### **Reception Room**

41' 4" x 33' 2" (12.60m x 10.11m)

### **Dining Room**

38' 9" x 35' 1" (11.80m x 10.70m)

#### Bedroom 1

47' 7" x 40' 8" (14.50m x 12.40m)

#### Bedroom 2

42' 0" x 29' 10" (12.80m x 9.10m)

### Bedroom 3

34' 9" x 29' 2" (10.60m x 8.90m)

#### Bathroom

27' 7" x 17' 5" (8.40m x 5.30m)







140′ 5″ x 49′ 3″ (42.8m x 15m)

ON ROAD

1 Parking Space



















## North Road

Approximate Gross Internal Area Ground Floor = 49.6 sq m / 535 sq ft First Floor = 41.5 sq m / 447 sq ft Total = 91.2 sq m / 982 sq ft

This plan is for layout guidance only. Not drawn to scale unless stated. Windows and door openings are approximate. Whilst every care is taken in the preparation of this plan, please check all dimensions, shapes and compass bearings before making any decisions reliant upon them.

THE360IMAGE