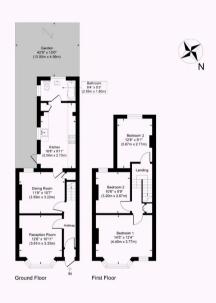

#### Kitchen

16' 8" x 8' 11" (5.09m x 2.72m)

### **Reception Room**

41' 4" x 33' 2" (12.60m x 10.11m)

### **Dining Room**

38' 9" x 35' 1" (11.80m x 10.70m)

#### Bedroom 1

47' 7" x 40' 8" (14.50m x 12.40m)

#### Bedroom 2

42' 0" x 29' 10" (12.80m x 9.10m)

### Bedroom 3

34' 9" x 29' 2" (10.60m x 8.90m)

#### Bathroom

27' 7" x 17' 5" (8.40m x 5.30m)

140′ 5″ x 49′ 3″ (42.8m x 15m)

ON ROAD

1 Parking Space

## North Road

Approximate Gross Internal Area Ground Floor = 49.6 sq m / 535 sq ft First Floor = 41.5 sq m / 447 sq ft Total = 91.2 sq m / 982 sq ft

This plan is for layout guidance only. Not drawn to scale unless stated. Windows and door openings are approximate. Whilst every care is taken in the preparation of this plan, please check all dimensions, shapes and compass bearings before making any decisions reliant upon them.