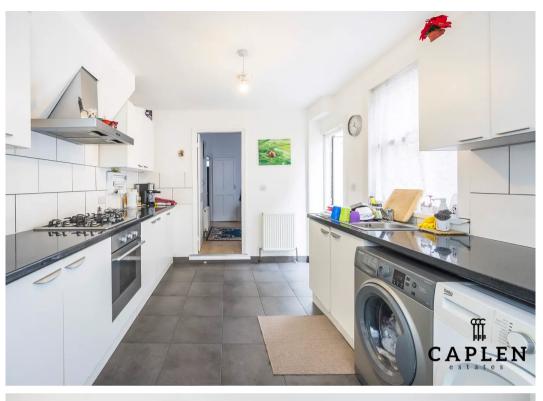

3. Council Tax band: D

Tenure: Freehold

EPC Energy Efficiency Rating: D

EPC Environmental Impact Rating: D

- Three Bedroom Terrace House
- Expansion Potential Subject to Planning
- Separate Living Room & Dining Room
- Spacious Principle Bedroom
- Refurbished Throughout
- Offered Chain Free
- Close To Local Amenities, Elizabeth Line & School Catchments









#### Kitchen

16' 8" x 8' 11" (5.09m x 2.72m)

### **Reception Room**

41' 4" x 33' 2" (12.60m x 10.11m)

### **Dining Room**

38' 9" x 35' 1" (11.80m x 10.70m)

#### Bedroom 1

47' 7" x 40' 8" (14.50m x 12.40m)

#### Bedroom 2

42' 0" x 29' 10" (12.80m x 9.10m)

### Bedroom 3

34' 9" x 29' 2" (10.60m x 8.90m)

#### Bathroom

27' 7" x 17' 5" (8.40m x 5.30m)







140′ 5″ x 49′ 3″ (42.8m x 15m)

ON ROAD

1 Parking Space



















## North Road

Approximate Gross Internal Area Ground Floor = 49.6 sq m / 535 sq ft First Floor = 41.5 sq m / 447 sq ft Total = 91.2 sq m / 982 sq ft

This plan is for layout guidance only. Not drawn to scale unless stated. Windows and door openings are approximate. Whilst every care is taken in the preparation of this plan, please check all dimensions, shapes and compass bearings before making any decisions reliant upon them.

THE360IMAGE