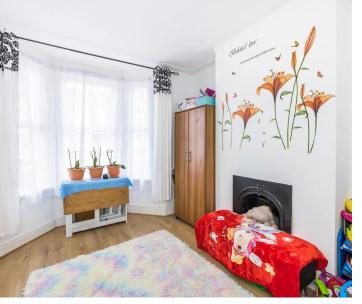

### Bedroom 3

34' 9" x 29' 2" (10.60m x 8.90m)

#### Bathroom

27' 7" x 17' 5" (8.40m x 5.30m)

140′ 5″ x 49′ 3″ (42.8m x 15m)

ON ROAD

1 Parking Space