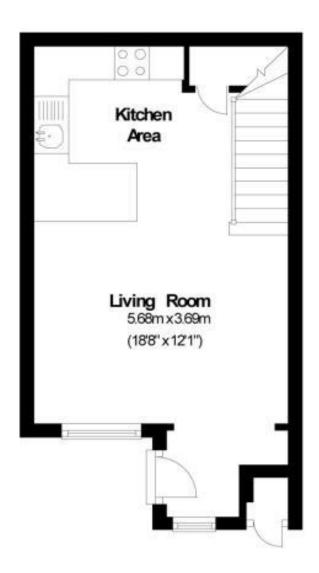

## **WOKING £240,000**

Conveniently situated within close proximity of Woking Town Centre, this one bedroom house is an excellent opportunity for first time buyers seeking a comfortable and accessible home.









Total area: approx. 44.2 sq. metres (475.7 sq. feet)



## **Ground Floor**







## Waverley Court, Woking, Surrey, GU22

- One Double Bedroom
- Freehold
- Allocated Parking
- Close To Woking Town Centre & Mainline Station
- NO ONWARD CHAIN

Conveniently situated within close proximity of Woking Town Centre, this one bedroom house is an excellent opportunity for first time buyers seeking a comfortable and accessible home. The open-plan lounge and kitchen create a welcoming and versatile living space and a bathroom upstairs. For added convenience, there is parking available at the front of the property.

In addition to its prime location and functional layout, this property comes to the market with the added benefit of "NO ONWARD CHAIN," allowing for a smooth and hassle-free transition into your new home. Whether you are looking for a convenient daily commute via Wo