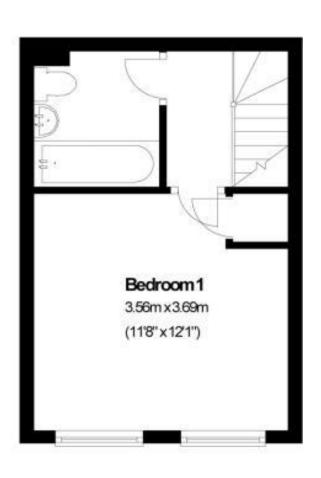

## **WOKING £240,000**

Conveniently situated within close proximity of Woking Town Centre, this one bedroom house is an excellent opportunity for first time buyers seeking a comfortable and accessible home.









Total area: approx. 44.2 sq. metres (475.7 sq. feet)



## **Ground Floor**







## Waverley Court, Woking, Surrey, GU22

- One Double Bedroom
- Freehold
- Allocated Parking
- Close To Woking Town Centre & Mainline Station
- NO ONWARD CHAIN

Conveniently situated within close proximity of Woking Town Centre, this one bedroom house is an excellent opportunity for first time buyers seeking a comfortable and accessible home. The open-plan lounge and kitchen create a welcoming and versatile living space and a bathroom upstairs. For added convenience, there is parking available at the front of the property.

In addition to its prime location and functional layout, this property comes to the market with the added benefit of "NO ONWARD CHAIN," allowing for a smooth and hassle-free transition into your new home. Whether you are looking for a convenient daily commute via Woki