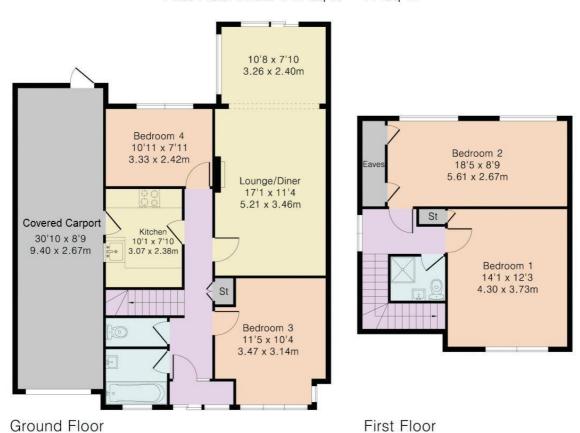

#### **ACCOMMODATION**

GROUND FLOOR –
ENTRANCE HALLWAY
KITCHEN
LOUNGE/DINER
BEDROOMS 3 AND 4
FAMILY BATHROOM
SEPARATE GUEST CLOAKROOM

FIRST FLOOR – BEDROOMS 1 AND 2 SHOWER ROOM EAVES STORAGE

EXTERIOR -SOUTH FACING REAR GARDEN 50FT X 30FT TANDEM LENGTH COVERED CARPORT OFF-S TREET PARKING FOR SEVERAL VEHICLES

Approximate Gross Internal Area 1494 sq ft - 138 sq m Ground Floor Area 1048 sq ft - 97 sq m First Floor Area 446 sq ft - 41 sq m

Although Pink Plan ltd ensures the highest level of accuracy, measurements of doors, windows and rooms are approximate and no responsibility is taken for error, omission or misstatement. These plans are for representation purposes only as defined by RICS code of measuring practise. No guarantee is given on total quare footage of the property within this plan. The figure icon is for initial guidance only and should not be relied on as a basis of valuation.