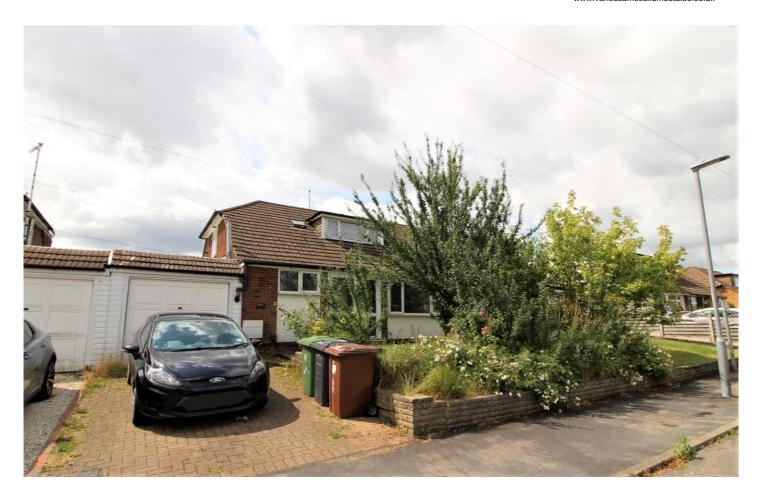

Offered To Let is this 4 bedroom 2 bathroom semi-detached chalet bungalow backing onto farmland. There is a private driveway and a south facing rear garden which is 50ft x 30ft. The property is close to good schools and a short distance from the local amenities and railway station of Potters Bar.

### **DESCRIPTION**

Offered To Let is this 4 bedroom 2 bathroom semi-detached chalet bungalow backing onto farmland. There is a private driveway and a south facing rear garden which is 50ft x 30ft. The property is close to good schools and a short distance from the local amenities and railway station of Potters Bar.

- 4 BEDROOM SEMI-DETACHED CHALET BUNGALOW
- 2 BATHROOMS
- BACKING ONTO FARMLAND

- PRIVATE DRIVEWAY
- SOUTH FACING REAR GARDEN 50FT X 30FT
- TANDEM LENGTH COVERED CARPORT

VANESSA MCCALLUM ESTATES

Price: £2,150.00 p.c.m.

#### **ACCOMMODATION**

GROUND FLOOR –
ENTRANCE HALLWAY
KITCHEN
LOUNGE/DINER
BEDROOMS 3 AND 4
FAMILY BATHROOM
SEPARATE GUEST CLOAKROOM

FIRST FLOOR – BEDROOMS 1 AND 2 SHOWER ROOM EAVES STORAGE

EXTERIOR -SOUTH FACING REAR GARDEN 50FT X 30FT TANDEM LENGTH COVERED CARPORT OFF-S TREET PARKING FOR SEVERAL VEHICLES