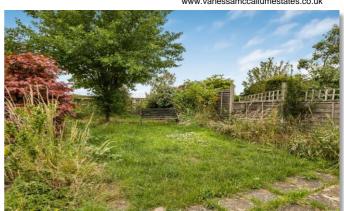

Offered To Let is this 4 bedroom 2 bathroom semi-detached chalet bungalow backing onto farmland. There is a private driveway and a south facing rear garden which is 50ft x 30ft. The property is close to good schools and a short distance from the local amenities and railway station of Potters Bar.

- 4 BEDROOM SEMI-DETACHED CHALET BUNGALOW
- 2 BATHROOMS
- BACKING ONTO FARMLAND

- PRIVATE DRIVEWAY
- SOUTH FACING REAR GARDEN 50FT X 30FT
- TANDEM LENGTH COVERED CARPORT

VANESSA MCCALLUM ESTATES

Price: £2,150.00 p.c.m.

#### **ACCOMMODATION**

GROUND FLOOR –
ENTRANCE HALLWAY
KITCHEN
LOUNGE/DINER
BEDROOMS 3 AND 4
FAMILY BATHROOM
SEPARATE GUEST CLOAKROOM

FIRST FLOOR – BEDROOMS 1 AND 2 SHOWER ROOM EAVES STORAGE

EXTERIOR -SOUTH FACING REAR GARDEN 50FT X 30FT TANDEM LENGTH COVERED CARPORT OFF-S TREET PARKING FOR SEVERAL VEHICLES