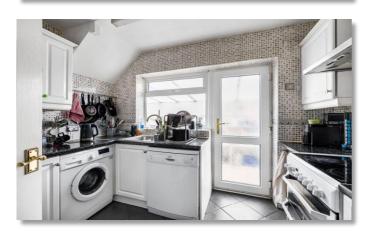

#### **ACCOMMODATION**

GROUND FLOOR –
ENTRANCE HALLWAY
KITCHEN
LOUNGE/DINER
BEDROOMS 3 AND 4
FAMILY BATHROOM
SEPARATE GUEST CLOAKROOM

FIRST FLOOR – BEDROOMS 1 AND 2 SHOWER ROOM EAVES STORAGE

EXTERIOR -SOUTH FACING REAR GARDEN 50FT X 30FT TANDEM LENGTH COVERED CARPORT OFF-S TREET PARKING FOR SEVERAL VEHICLES