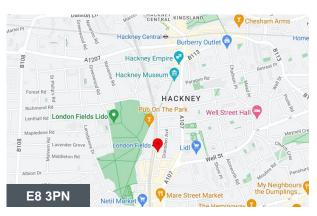

### 5 Mentmore Terrace, London, E8 3PN

#### Location

The warehouse is located in an ideal spot between London Fields and Mare Street amidst a thriving neighbourhood where co-working spaces and small businesses sit alongside new residential developments. It is a perfect example of an inner London micro-community with excellent transport links, green spaces and numerous amenities. The location is popular with artisans and entrepreneurs as well as being a leisure and entertainment destination.

London Fields station offers fast journeys to the City (9 minutes) which is also just a 20 minute cycle ride away.