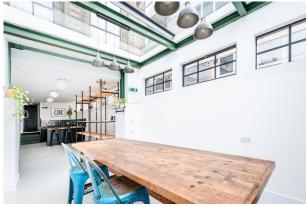

## 700 sq ft

(65.03 sq m)

- Newly refurbished
- Characterful skylight
- Part furnished
- Self-contained with kitchen & WC
- Prominent location opposite London Fields station

East Central – 020 7613 4044 West Central – 020 7837 2022

#### Description

This 700 sq ft Class E commercial space on the lower ground floor of a unique late Victorian warehouse is directly opposite London Fields station. This handsome brick building has been sympathetically refurbished to a very high standard by Use Architects to provide a mix of commercial and residential units. The space features a large skylight to create a bright working environment.