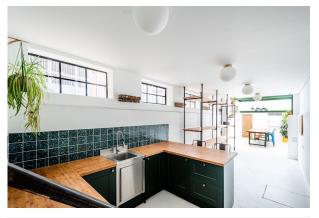

## 700 sq ft

(65.03 sq m)

- Newly refurbished
- Characterful skylight
- Part furnished
- Self-contained with kitchen & WC
- Prominent location opposite London Fields station

East Central – 020 7613 4044 West Central – 020 7837 2022

#### Description

This 700 sq ft Class E commercial space on the lower ground floor of a unique late Victorian warehouse is directly opposite London Fields station. This handsome brick building has been sympathetically refurbished to a very high standard by Use Architects to provide a mix of commercial and residential units. The space features a large skylight to create a bright working environment.