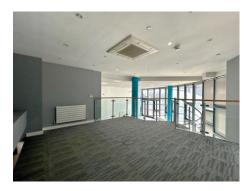

#### Description

The premises are situated on the ground floor of Trinity House in the award-winning Scholars Gate development.

84 Severn Street is a self-contained office with a large glazed frontage and a distinctive entrance.

Internally the suite has been fully fitted with split level reception area, mezzanine meeting room, open plan office Accommodation, rear kitchen and WC facilities.

The office benefits from cassette comfort cooling, gas fired central heating, LED lighting and a combination of perimeter power/cat 5 data and floor boxes.