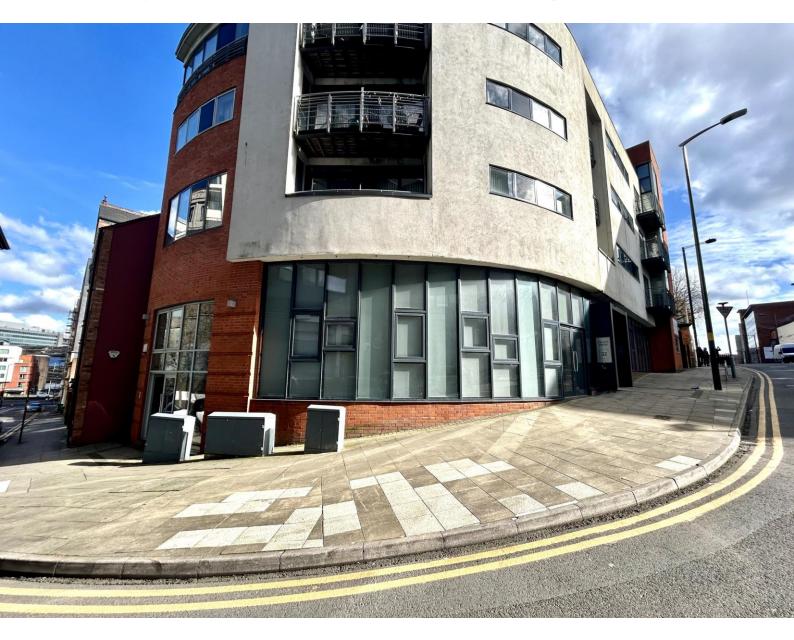

## Trinity House, 84 Severn Street, Birmingham, B1 1QG

#### Location

The property is predominately situated on the corner of Seven Street and Blucher Street and opposite Birmingham's iconic Mailbox development.

This property offers easy access to the heart of the City Centre and the inner ring road with Broad Street and Bristol Street within close proximity.

#### Description

The premises are situated on the ground floor of Trinity House in the award-winning Scholars Gate development.

84 Severn Street is a self-contained office with a large glazed frontage and a distinctive entrance.