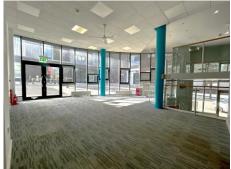

#### Description

The premises are situated on the ground floor of Trinity House in the award-winning Scholars Gate development.

84 Severn Street is a self-contained office with a large glazed frontage and a distinctive entrance.

Internally the suite has been fully fitted with split level reception area, mezzanine meeting room, open plan office Accommodation, rear kitchen and WC facilities.

The office benefits from cassette comfort cooling, gas fired central heating, LED lighting and a combination of perimeter power/cat 5 data and floor boxes.