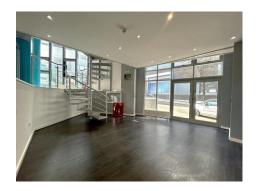

#### Description

The premises are situated on the ground floor of Trinity House in the award-winning Scholars Gate development.

84 Severn Street is a self-contained office with a large glazed frontage and a distinctive entrance.

Internally the suite has been fully fitted with split level reception area, mezzanine meeting room, open plan office Accommodation, rear kitchen and WC facilities.

The office benefits from cassette comfort cooling, gas fired central heating, LED lighting and a combination of perimeter power/cat 5 data and floor boxes.