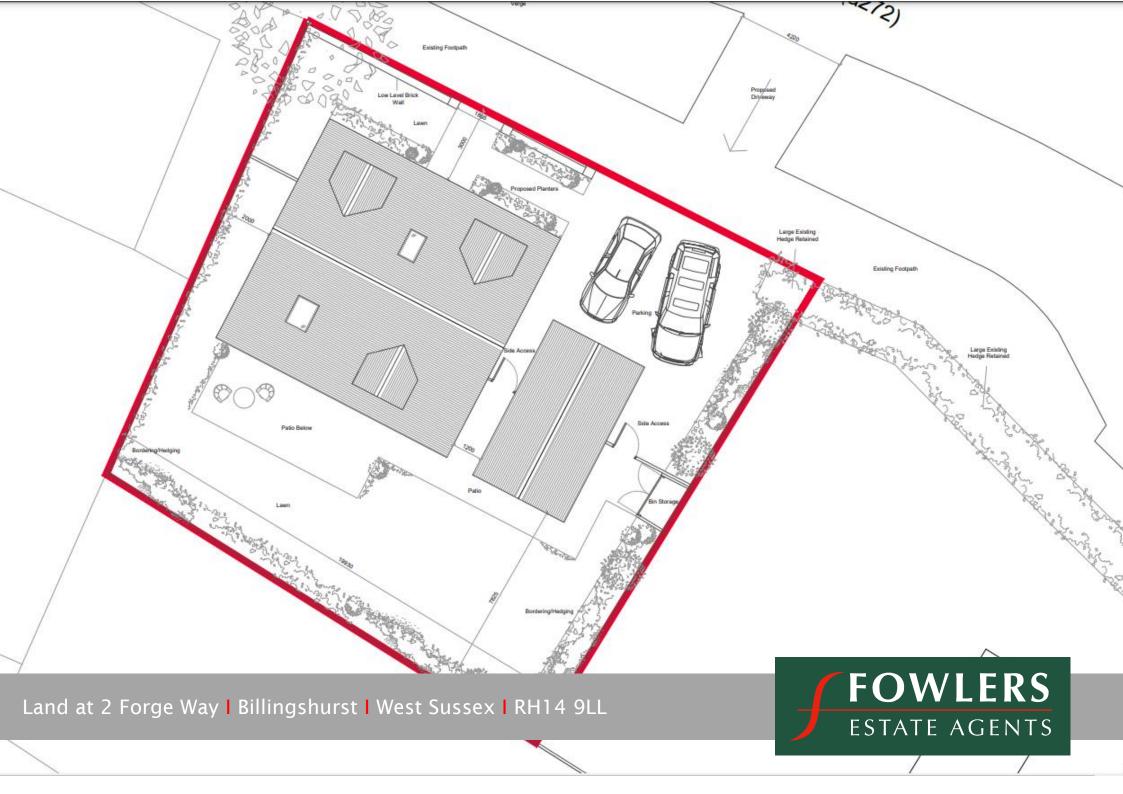

**Building Plot** 

2 Forge Way | Billingshurst | West Sussex | RH14 9LL

£245,000

A unique opportunity to acquire a prime self build or development opportunity. Comprising of an area of garden land with planning approval for the erection of a two-storey, 4 bedroom detached dwelling, detached garage and creation of a new access (DC/21/2706) - Horsham Planning application number. The land is currently arranged as garden land, with a gate for pedestrian access, however the formal vehicular access has not yet been created. This area of Billingshurst is a popular area, with good access to the village and local schools. Cil is liable on the new build, please ask a member of staff for further information.

- Self Build Opportunity
- · Family Home
- Good access to amenities
- · Chalet style dwelling
- · Sitting Room
- Detached Property

- Redevelopment Opportunity
- · Detached Garage
- · 159 sqm

- · Easy access to main road
- · Parking Area for several vehicles
- 1710sqft