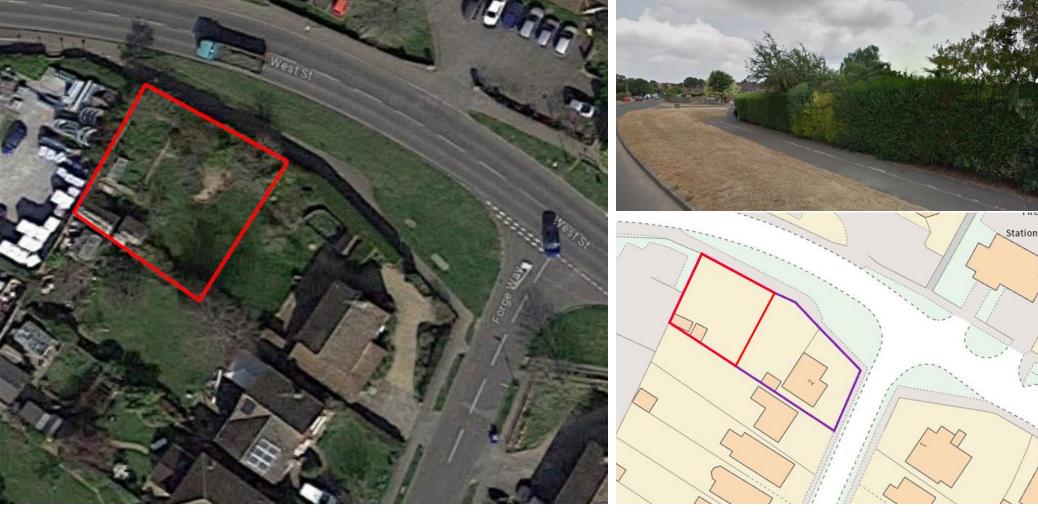

**Building Plot** 

2 Forge Way | Billingshurst | West Sussex | RH14 9LL

£245,000

A unique opportunity to acquire a prime self build or development opportunity. Comprising of an area of garden land with planning approval for the erection of a two-storey, 4 bedroom detached dwelling, detached garage and creation of a new access (DC/21/2706) - Horsham Planning application number. The land is currently arranged as garden land, with a gate for pedestrian access, however the formal vehicular access has not yet been created. This area of Billingshurst is a popular area, with good access to the village and local schools. Cil is liable on the new build, please ask a member of staff for further information.