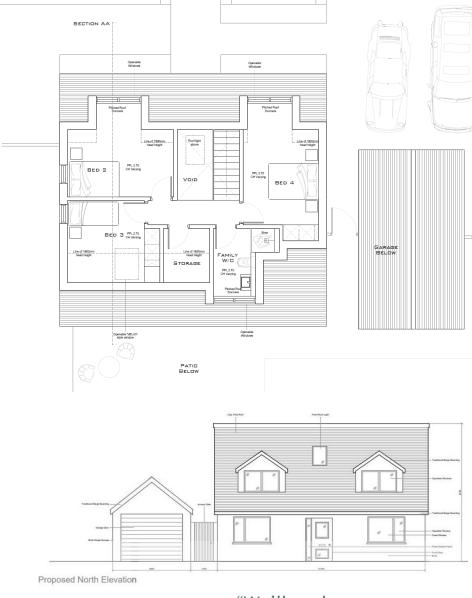

**Building Plot** 

2 Forge Way | Billingshurst | West Sussex | RH14 9LL

£245,000

A unique opportunity to acquire a prime self build or development opportunity. Comprising of an area of garden land with planning approval for the erection of a two-storey, 4 bedroom detached dwelling, detached garage and creation of a new access (DC/21/2706) - Horsham Planning application number. The land is currently arranged as garden land, with a gate for pedestrian access, however the formal vehicular access has not yet been created. This area of Billingshurst is a popular area, with good access to the village and local schools. Cil is liable on the new build, please ask a member of staff for further information.

- Self Build Opportunity
- · Family Home
- Good access to amenities
- · Chalet style dwelling
- · Sitting Room
- Detached Property

- Redevelopment Opportunity
- · Detached Garage
- · 159 sqm

- · Easy access to main road
- · Parking Area for several vehicles
- 1710sqft