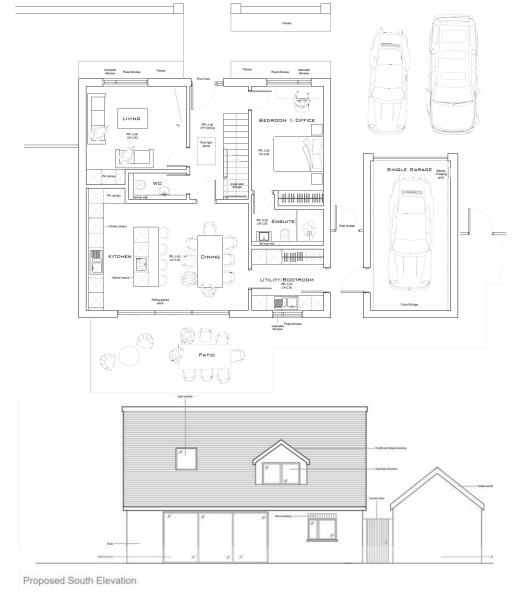

**Building Plot** 

2 Forge Way | Billingshurst | West Sussex | RH14 9LL

£245,000

A unique opportunity to acquire a prime self build or development opportunity. Comprising of an area of garden land with planning approval for the erection of a two-storey, 4 bedroom detached dwelling, detached garage and creation of a new access (DC/21/2706) - Horsham Planning application number. The land is currently arranged as garden land, with a gate for pedestrian access, however the formal vehicular access has not yet been created. This area of Billingshurst is a popular area, with good access to the village and local schools. Cil is liable on the new build, please ask a member of staff for further information.

- Self Build Opportunity
- · Family Home
- Good access to amenities
- · Chalet style dwelling
- · Sitting Room
- Detached Property

- Redevelopment Opportunity
- · Detached Garage
- · 159 sqm

- · Easy access to main road
- · Parking Area for several vehicles
- 1710sqft