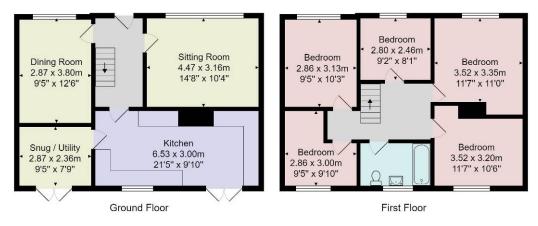

#### OUTSIDE

A drive to the front provides ample parking. To the rear there is a large garden with lawn, extensive paved, sitting areas and garden sheds.

Tenure - Freehold

Council Tax Band - B

Total Area: 122.9 m<sup>2</sup> ... 1323 ft<sup>2</sup> All measurements are approximate and for display purposes only. No liability is accepted by either the agency or Box Property Solutions Ltd as to the exact measurements of the rooms. Box Property Solutions Ltd retains the copyright on this plan and allows agents to use it with agreed permission.