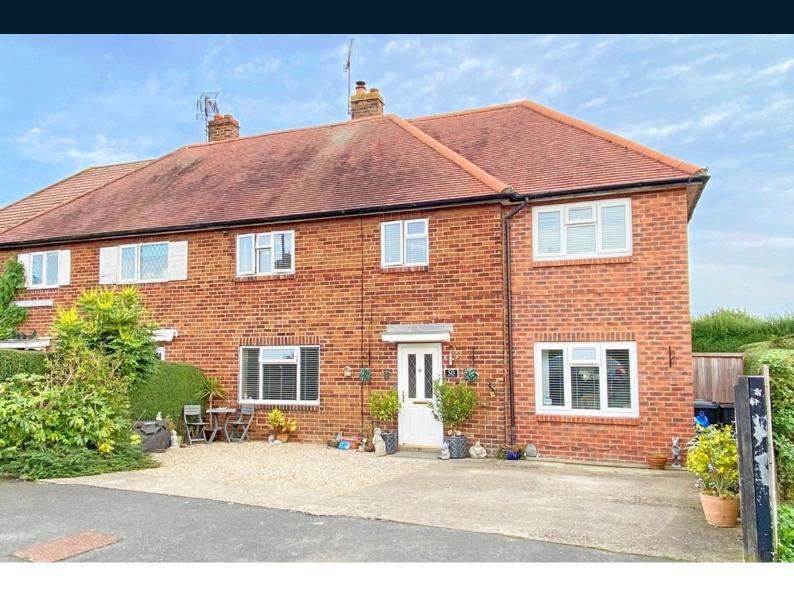

## 50 Pasture Crescent, Knaresborough, North Yorkshire, HG5 0PF

A very spacious and beautifully presented five-bedroom semidetached property with driveway and large garden, situated in this quiet and convenient location close to Knaresborough town centre.

This impressive family home provides very well-appointed accommodation, which has been extended to provide two good-sized reception rooms, including the sitting room with wood-burning -stove, a stylish fitted kitchen with glazed doors leading to the garden, and a utility room / snug. Upstairs, there are five good-sized double bedrooms. together with a family bathroom. To the front of the property a driveway provides ample off-road parking and to the rear of the property there is a large and attractive garden with lawn and extensive patio.

#### OUTSIDE

A drive to the front provides ample parking. To the rear there is a large garden with lawn, extensive paved, sitting areas and garden sheds.

Tenure - Freehold

Council Tax Band - B

Total Area: 122.9 m<sup>2</sup> ... 1323 ft<sup>2</sup> All measurements are approximate and for display purposes only. No liability is accepted by either the agency or Box Property Solutions Ltd as to the exact measurements of the rooms. Box Property Solutions Ltd retains the copyright on this plan and allows agents to use it with agreed permission.