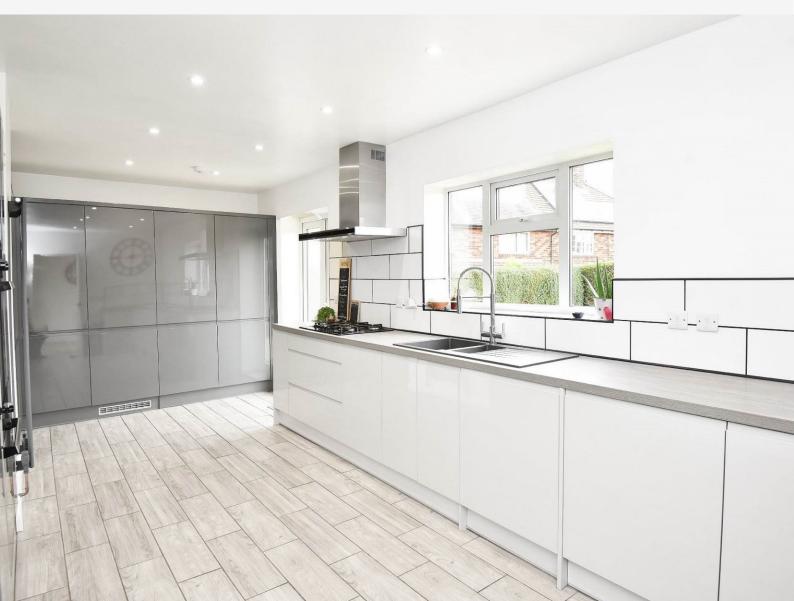

#### **KITCHEN**

A modern fitted kitchen with a stylish range of wall and base units with gas hob, double oven, full- height integrated fridge and freezer, integrated dishwasher and washing machine. Glazed doors lead to the garden.