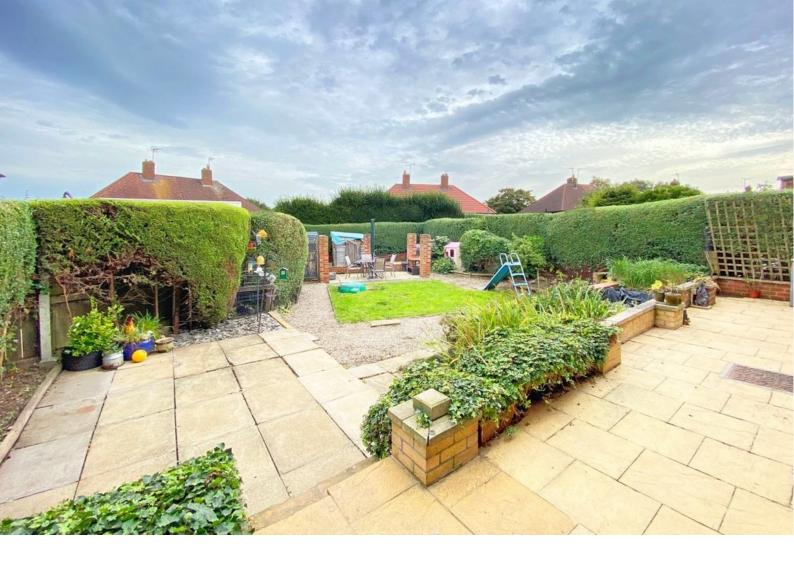

#### OUTSIDE

A drive to the front provides ample parking. To the rear there is a large garden with lawn, extensive paved, sitting areas and garden sheds.

Tenure - Freehold

Council Tax Band - B

Total Area: 122.9 m<sup>2</sup> ... 1323 ft<sup>2</sup> All measurements are approximate and for display purposes only. No liability is accepted by either the agency or Box Property Solutions Ltd as to the exact measurements of the rooms. Box Property Solutions Ltd retains the copyright on this plan and allows agents to use it with agreed permission.