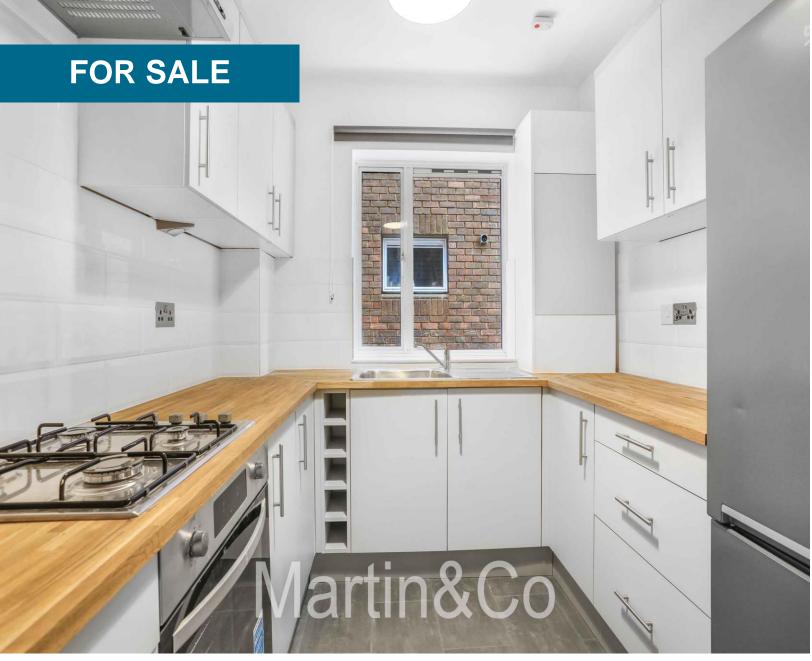

SEPARATE MODERN KITCHEN

LUXURY BATHROOM & UTILITY

BALCONY ONTO COMMUNAL GARDENS

ALLOCATED PARKING SPACE

ENTRY PHONE SECURITY

VACANT

NO CHAIN

NO CHAIN. FULLY REFURBISHED 1 bedroom ground floor flat near Sutton Town Centre & Sutton Station. Comes with allocated & visitor parking, a lovely walk-out balcony providing a seating area & access onto communal gardens. Having just undergone extensive renovation now boasting a luxury fitted kitchen and bathroom, must be seen internally.