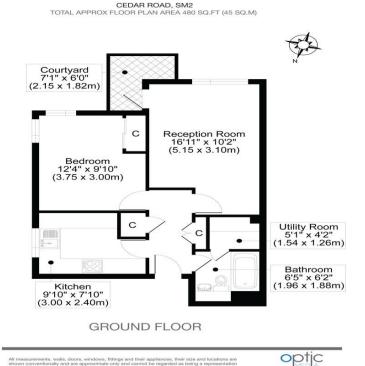

Cedar Road, Sutton, SM2 £1300 PCM

Date available: 23/10/2023

Deposit: £1500

Unfurnished

Council Tax band: C = £1,820.78 pa

• EXTENSIVELY REFURBISHED

• 1 BEDROOM GROUND FLOOR FLAT

LIVING/DINING ROOM

SEPARATE MODERN KITCHEN

LUXURY BATHROOM & UTILITY

BALCONY ONTO COMMUNAL GARDENS

ALLOCATED PARKING SPACE

ENTRY PHONE SECURITY

VACANT

NO CHAIN

NO CHAIN. FULLY REFURBISHED 1 bedroom ground floor flat near Sutton Town Centre & Sutton Station. Comes with allocated & visitor parking, a lovely walk-out balcony providing a seating area & access onto communal gardens. Having just undergone extensive renovation now boasting a luxury fitted kitchen and bathroom, must be seen internally.