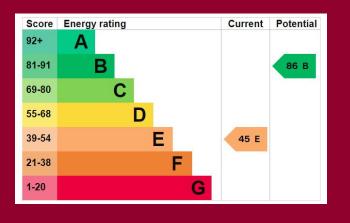

#### **PARKING TO FRONT**

GARDEN 30' 11" (9.42m) Approx

IMP ORTANT NOTE: Paul Graham have not tested any services, heating system, appliances, fixtures or fittings. References to the tenure of a property are based on information supplied by the seller as Paul Graham have not had sight of the title documents. Neither has Paul Graham checked any existing or necessary planning consents, building regulations or rights of way. Prospective purchasers are advised to obtain verification from their solicitor or surveyor. PLEASE NOTE: All measurements are approximate and represent the maximum dimensions of any room (into bays and alcoves) and a margin of error should be allowed.