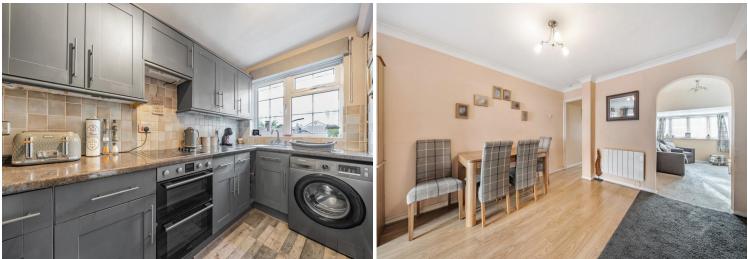

#### WC

**SITTING ROOM** 16' 1" x 7' 4" (4.9m x 2.24m) Originally the Garage

DINING ROOM 19' 10" x 13' 3" (6.05m x 4.04m) Max

KITCHEN 11' 10" x 5' 2" (3.61m x 1.57m)