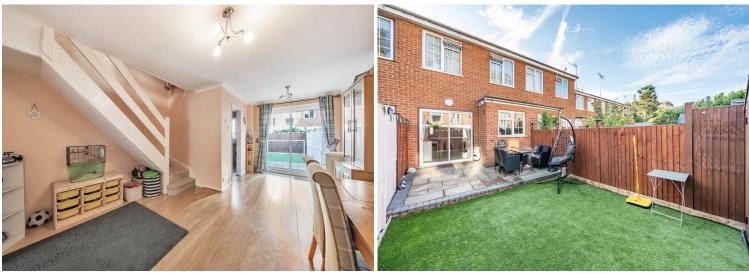

#### WC

**SITTING ROOM** 16' 1" x 7' 4" (4.9m x 2.24m) Originally the Garage

DINING ROOM 19' 10" x 13' 3" (6.05m x 4.04m) Max

KITCHEN 11' 10" x 5' 2" (3.61m x 1.57m)

#### **PARKING TO FRONT**

GARDEN 30' 11" (9.42m) Approx

IMP ORTANT NOTE: Paul Graham have not tested any services, heating system, appliances, fixtures or fittings. References to the tenure of a property are based on information supplied by the seller as Paul Graham have not had sight of the title documents. Neither has Paul Graham checked any existing or necessary planning consents, building regulations or rights of way. Prospective purchasers are advised to obtain verification from their solicitor or surveyor. PLEASE NOTE: All measurements are approximate and represent the maximum dimensions of any room (into bays and alcoves) and a margin of error should be allowed.