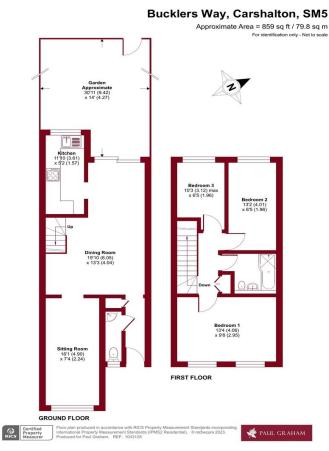

#### **ENTRANCE HALL**

#### WC

**SITTING ROOM** 16' 1" x 7' 4" (4.9m x 2.24m) Originally the Garage

DINING ROOM 19' 10" x 13' 3" (6.05m x 4.04m) Max

KITCHEN 11' 10" x 5' 2" (3.61m x 1.57m)

#### LANDING

BEDROOM 1 13' 4" x 9' 8" (4.06m x 2.95m)

BEDROOM 2 13' 2" x 6' 5" (4.01m x 1.96m)

BEDROOM 3 10' 3" x 6' 5" (3.12m x 1.96m)

BATHROOM

#### **PARKING TO FRONT**

GARDEN 30' 11" (9.42m) Approx

IMP ORTANT NOTE: Paul Graham have not tested any services, heating system, appliances, fixtures or fittings. References to the tenure of a property are based on information supplied by the seller as Paul Graham have not had sight of the title documents. Neither has Paul Graham checked any existing or necessary planning consents, building regulations or rights of way. Prospective purchasers are advised to obtain verification from their solicitor or surveyor. PLEASE NOTE: All measurements are approximate and represent the maximum dimensions of any room (into bays and alcoves) and a margin of error should be allowed.