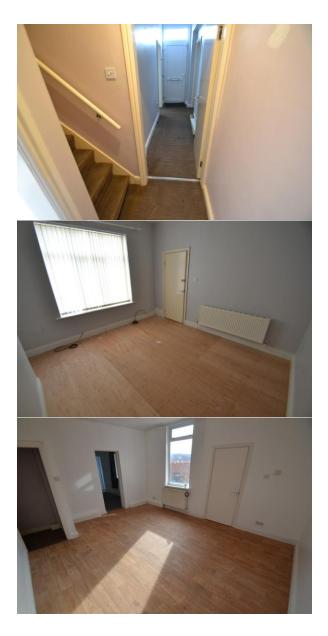

### FRONT

Step into the hallway directly from the pavement. Bi-fold timber/steel gates give access down the side of the property.

HALLW AY 18' 06" x 3' 06" (5.64m x 1.07m) Upvc entrance door. Hall with doors leading off and stairs to the first floor.

FRONT GROUND FLOOR BEDROOM 12' 03" x 12' 03" (3.73m x 3.73m) Window out to the front. Radiator with thermostatic valve.

LOUNGE 15' 10" x 13' 03" (4.83m x 4.04m) Decorated in neutral shades with wood effect vinyl flooring. Open doorway to the hall. Doors into the kitchen and en-suite bedroom. Window to the rear. Radiator.

LANDING 16' 00" x 3' 03" (4.88m x 0.99m) Radiator. Doors off to all rooms. Loft access.

FRONT FIRST FLOOR BEDROOM 15' 10" x 12' 04" (4.83m x 3.76m) Bright shades. Wood effect vinyl flooring. Walk in store cupboard. Radiator with ther mostatic valve.