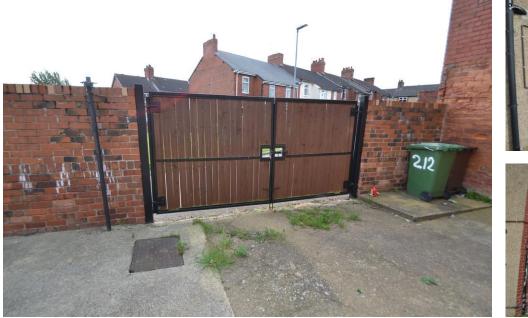

### FRONT

Step into the hallway directly from the pavement. Bi-fold timber/steel gates give access down the side of the property.

HALLW AY 18' 06" x 3' 06" (5.64m x 1.07m) Upvc entrance door. Hall with doors leading off and stairs to the first floor.

#### ENSUITE

Two piece suite suite and a corner shower cubicle with electric shower. Cream floor tiles. Radiator.

REAR YARD Double timber/metal gates give access into the rear yard providing off street parking.