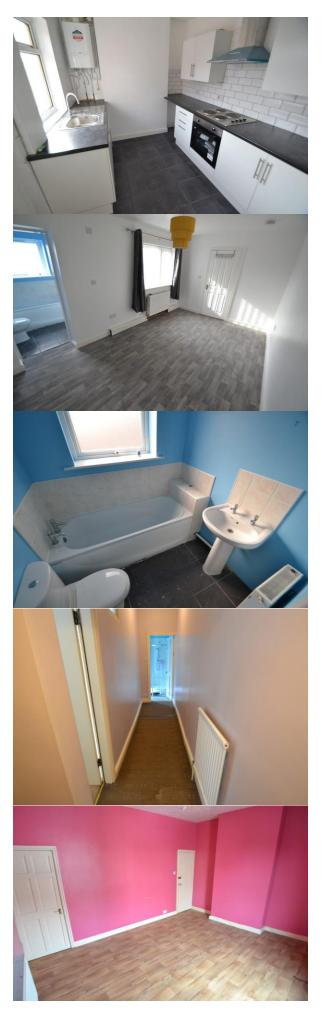

#### KITCHEN

#### 9'03" x 7'11" (2.82m x 2.41m)

Having a range of recently fitted white base and wall units with black work surfaces. Built in electric Lamona oven and 4 ring electric hob with stainless steel chimney hood extractor fan,. Stainless steel sink with mixer tap. White tiles to the splash backs. Dark grey tiled floor. Ideal boiler. Door out to the rear.

GROUND FLOOR REAR BEDROOM 15' 08" x 9' 07" (4.78m x 2.92m) In neutral shades with grey wood effect laminate flooring. Radiator. Door into en-suite

ENSUITE 6'02" x 5'11" (1.88m x 1.8m) Having a three piece suite in white with tiles to the splash backs. Dark grey floor tiles. Radiator.

REAR FIRST FLOOR BEDROOM 13' 01" x 12' 00" (3.99m x 3.66m) Radiator with thermostatic valve.

BATHROOM 10' 02" x 8' 03" (3.1m x 2.51m) A large bathroom having a two piece white suite and an offset quadrant shower cubicle. Radiator. Wet room style flooring.