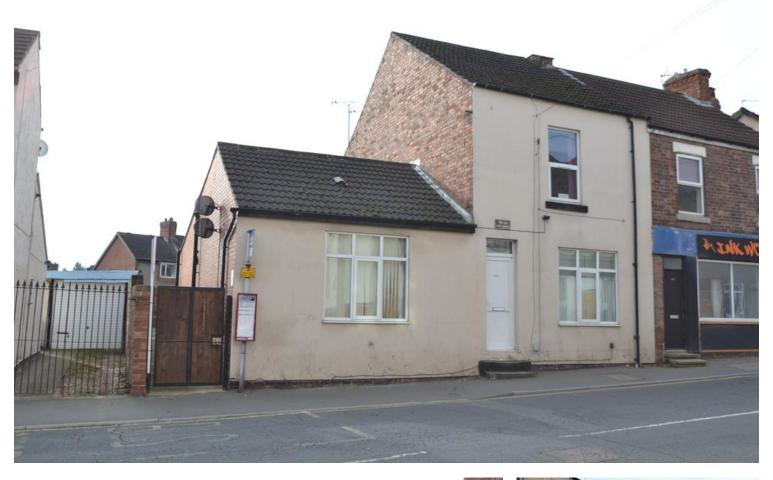

### FRONT

Step into the hallway directly from the pavement. Bi-fold timber/steel gates give access down the side of the property.

HALLW AY 18' 06" x 3' 06" (5.64m x 1.07m) Upvc entrance door. Hall with doors leading off and stairs to the first floor.