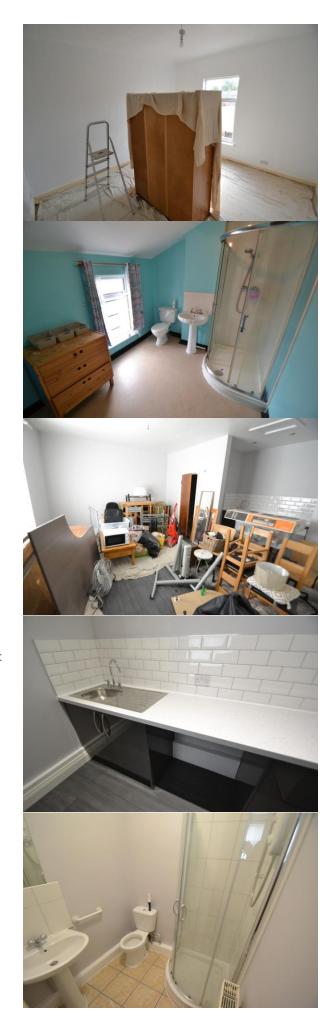

GROUND FLOOR STUDIO FLAT 15' 09" x 12' 00" (4.8m x 3.66m) Decorated in neutral shades and having grey laminate flooring. Radiator with ther mostatic valve.

KITCHEN AREA 9' 09" x 5' 03" (2.97m x 1.6m) Dark grey gloss units with white/silver work tops. Sink with mixer tap. Spot lights to the ceiling. Loft hatch.

#### ENSUITE

Two piece suite suite and a corner shower cubicle with electric shower. Cream floor tiles. Radiator.

REAR YARD Double timber/metal gates give access into the rear yard providing off street parking.