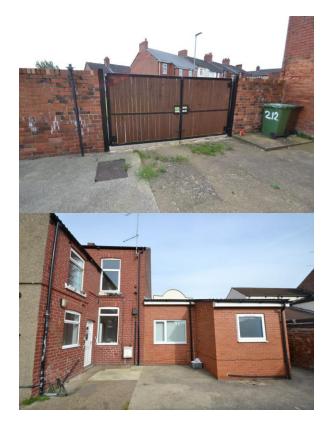

### FRONT

Step into the hallway directly from the pavement. Bi-fold timber/steel gates give access down the side of the property.

HALLW AY 18' 06" x 3' 06" (5.64m x 1.07m) Upvc entrance door. Hall with doors leading off and stairs to the first floor.

#### ENSUITE

Two piece suite suite and a corner shower cubicle with electric shower. Cream floor tiles. Radiator.

REAR YARD Double timber/metal gates give access into the rear yard providing off street parking.