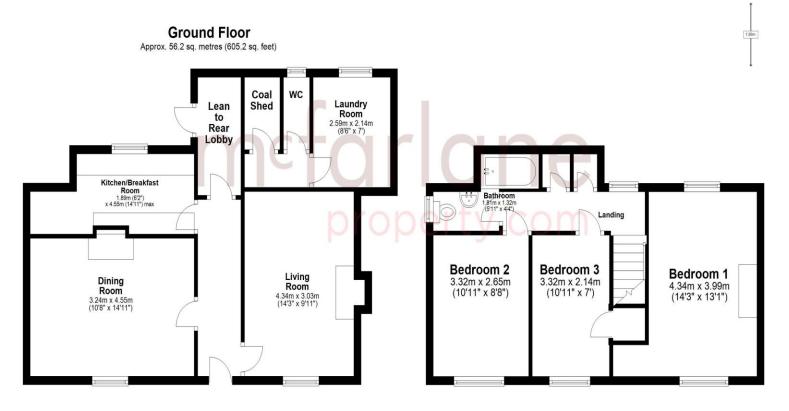

## **Excellent Potential**

Meysey Hampton, Cirencester, Glos

- Full Renovation Required
- Three Bedroom Semi Detached
- Sought After South Cotswold Village Location

A super opportunity to purchase an established three bedroom semi detached home in a sought after cul de sac position with the Cotswold village of Meysey Hampton. The ex-local authority property requires a schedule of substantial modernisation to maximise the opportunity offered for sale. The accommodation briefly comprises: Entrance Hallway, Living Room, Dining Room, Kitchen, Rear Lean To, WC with Coal Shed and Laundry Room. To The First Floor Three Well Proportioned Bedrooms and Family Bathroom. Mature Gardens to both Front & Rear with Space for Additions and Possible Garage (Subject to Planning Permission). No Chain and Sole Selling Agents McFarlane Cricklade 01793 75 10 44. Call to register. EPC E (Potential A) Central heating via Air Source Heat Pump & Electric.

### First Floor

Approx. 42.7 sq. metres (459.4 sq. feet)

Our team are friendly, experienced and are all local. They know it better than they do their own living rooms and can help you find what you're looking for because we love where we live.

mcfarlaneproperty.com

Total area: approx. 98.9 sq. metres (1064.6 sq. feet)