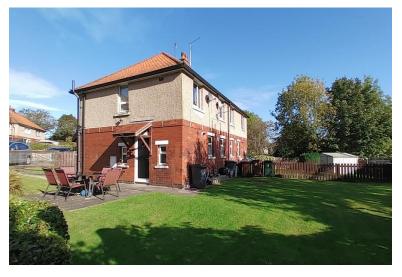

# **EXTERNAL**

To the front of the property is a lawned garden with a garden gate and pathway. There is potential to remove the fence and gate to create off-road parking (subject to any required planning approvals). To the side of the property is a paved patio seating area and a large lawn wraps around the house to the rear garden. Enclosed with a fenced boundary and offering a safe place for children to play. Ample space for an extension (again, subject to securing the required planning permissions).