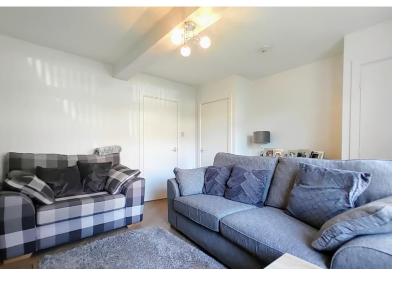

# LOUNGE

14' 7" x 12' 8" (4.44m x 3.86m) Fitted with Karndean

W a K P

flooring, two windows to the front elevation and two central heating radiators. There is a fireplace with a marble inlay and a gas fire (not currently connected).