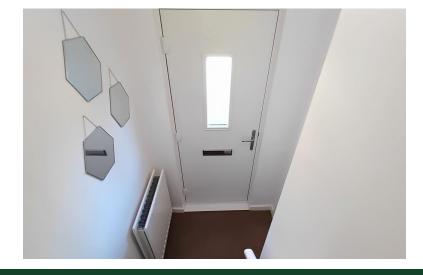

# **ENTRANCE HALL**

A new composite front door leads into the hallway with stairs to the first floor and a door to the lounge. Central heating radiator.