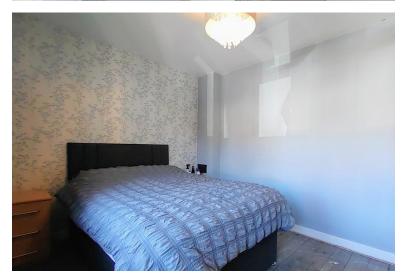

## **BEDROOM ONE**

11' 4" x 9' 7" (3.45m x 2.92m) Two windows to the front elevation and a central heating radiator.

# BEDROOM TWO

10' 8"  $\times$  9' 5" (3.25m  $\times$  2.87m) Laminate flooring, window to the rear elevation and a central heating radiator.

### **BEDROOM THREE**

8' 1" x 7' 7" (2.46m x 2.31m) A good-sized third bedroom with a window to the rear and a central heating radiator.