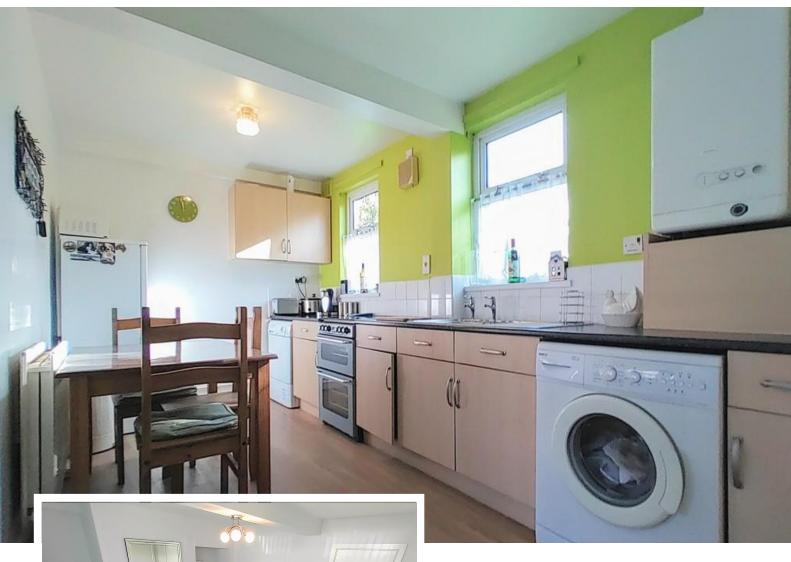

## KITCHEN/DINER

13' 10" x 7' 6" (4.22m x 2.29m) Fitted with a range of base and wall units, laminated working surfaces and splashback wall tiling. There are two windows to the rear elevation, plumbing for a washing machine, space for a tumble dryer and a stainless steel sink & drainer. Karndean flooring, two windows to the rear, central heating radiator and a door to a rear lobby. Central heating boiler.