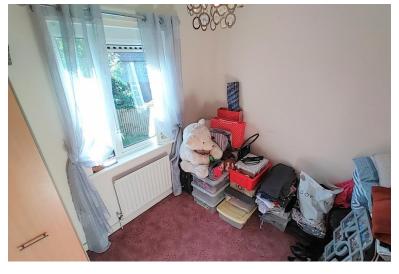

## **BEDROOM ONE**

11' 4" x 9' 7" (3.45m x 2.92m) Two windows to the front elevation and a central heating radiator.

# BEDROOM TWO

10' 8"  $\times$  9' 5" (3.25m  $\times$  2.87m) Laminate flooring, window to the rear elevation and a central heating radiator.

### **BEDROOM THREE**

8' 1" x 7' 7" (2.46m x 2.31m) A good-sized third bedroom with a window to the rear and a central heating radiator.