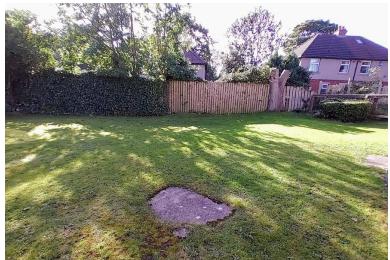

# **EXTERNAL**

To the front of the property is a lawned garden with a garden gate and pathway. There is potential to remove the fence and gate to create off-road parking (subject to any required planning approvals). To the side of the property is a paved patio seating area and a large lawn wraps around the house to the rear garden. Enclosed with a fenced boundary and offering a safe place for children to play. Ample space for an extension (again, subject to securing the required planning permissions).