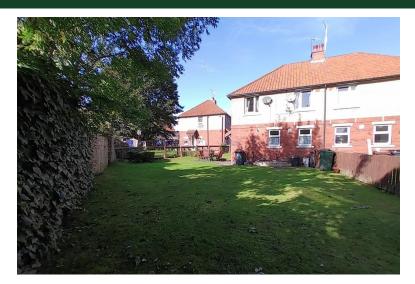

# **EXTERNAL**

To the front of the property is a lawned garden with a garden gate and pathway. There is potential to remove the fence and gate to create off-road parking (subject to any required planning approvals). To the side of the property is a paved patio seating area and a large lawn wraps around the house to the rear garden. Enclosed with a fenced boundary and offering a safe place for children to play. Ample space for an extension (again, subject to securing the required planning permissions).