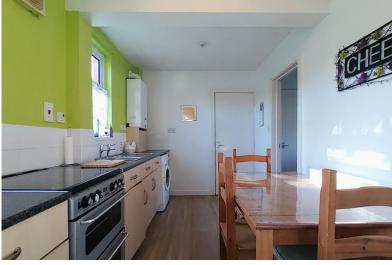

## KITCHEN/DINER

13' 10" x 7' 6" (4.22m x 2.29m) Fitted with a range of base and wall units, laminated working surfaces and splashback wall tiling. There are two windows to the rear elevation, plumbing for a washing machine, space for a tumble dryer and a stainless steel sink & drainer. Karndean flooring, two windows to the rear, central heating radiator and a door to a rear lobby. Central heating boiler.