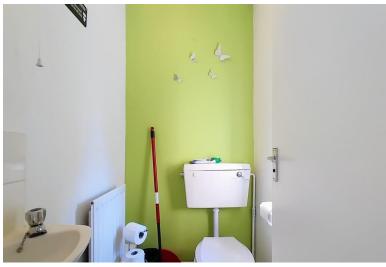

#### W/C

A useful ground floor WC with a washbasin and a window to the side elevation.