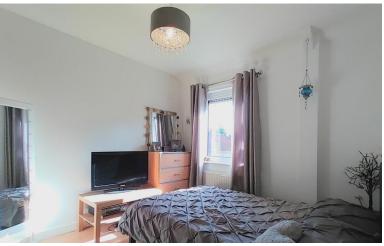

## **BEDROOM ONE**

11' 4" x 9' 7" (3.45m x 2.92m) Two windows to the front elevation and a central heating radiator.

# BEDROOM TWO

10' 8"  $\times$  9' 5" (3.25m  $\times$  2.87m) Laminate flooring, window to the rear elevation and a central heating radiator.

### **BEDROOM THREE**

8' 1" x 7' 7" (2.46m x 2.31m) A good-sized third bedroom with a window to the rear and a central heating radiator.