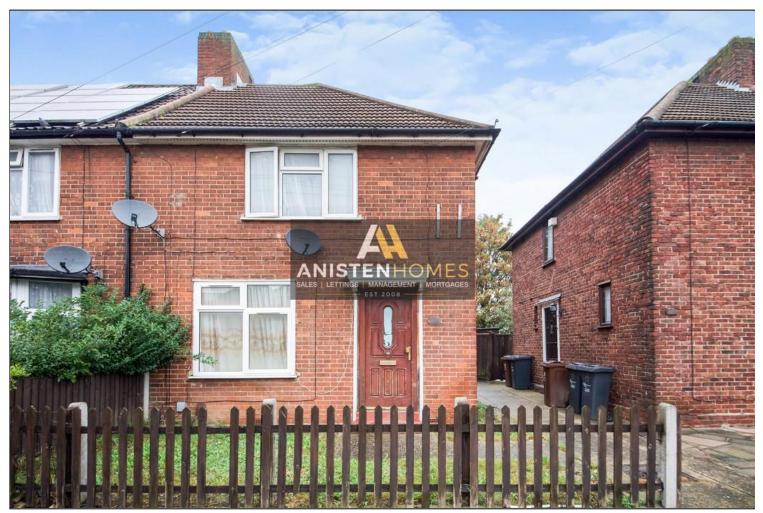

## Woodward Road, Dagenham, Essex, RM9 4SU

### **Full Description**

AnistenHomes present this fantastic 3 bedroom semi-detached house in the heart of Dagenham. The property boasts location and has very convenient transport links which enables easy access throughout London and surrounding areas. This family home also benefits from gas central heating, ground floor bathroom, three spacious bedrooms, large reception, separate kitchen, ample storage, permit parking and a private side entrance. The interior has been well maintained to a high standard. Close to local amenities and great transport links.

#### Property Key Features:

- 3 Bedroom House
- Semi Detached
- Spacious Bedrooms
- Well Maintained Interior
- Separate Kitchen
- Large Reception
- Private Side Entrance
- East To Maintain Rear Garden
- Ample Storage
- Permit Parking
- Close To Local Amenities
- Great Transport Links
- Further Development Opportunities
- Available On Vacant Possession If Needs Be