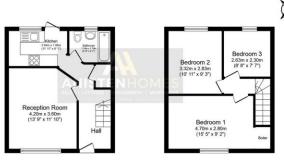

#### **Ground Floor** First Floor Total floor area 67.1 sq.m. (722 sq.ft.) approx

This floor plan is for illustrative purposes only. It is not drawn to scale. Any measurements, floor areas (including any total floor area), openings and orientation are approximate. No details are guaranteed, they cannot be relied upon for any purpose and they do not form part of any agreement. No liability is taken for any error, omission or misstalement. A party must rely upon its own inspection(s). Powere by www.focalagent.com