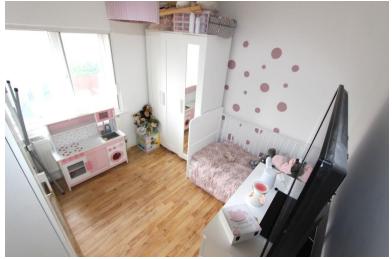

### Bedroom 2

2.82m (9'3") x 2.76m (9'1")

UPVC double glazed window to rear, radiator and various PowerPoints.