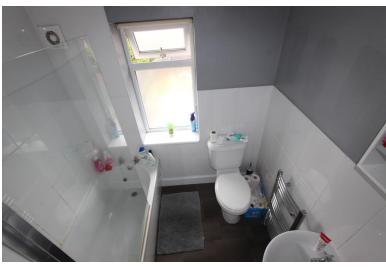

#### **Bathroom**

Fitted with three-piece suite comprising bath, wash hand basin and low-level WC, tiled surround, uPVC double glazed window to rear, and heated towel rail.