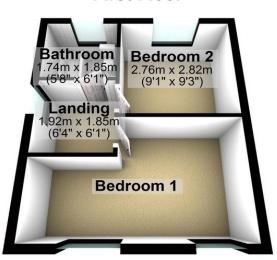

# Landing

UPVC double glazed window to side.

#### **Bathroom**

Fitted with three-piece suite comprising bath, wash hand basin and low-level WC, tiled surround, uPVC double glazed window to rear, and heated towel rail.

# Bedroom 1

4.77m (15'8") x 2.84m (9'4") max Two uPVC double glazed windows to front, radiator, and various PowerPoints.

### Bedroom 2

2.82m (9'3") x 2.76m (9'1")

UPVC double glazed window to rear, radiator and various PowerPoints.