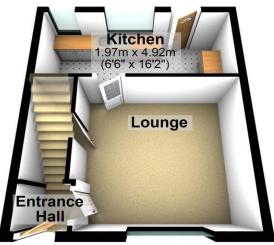

# Lounge

4.92m (16'2") max x 3.62m (11'11") UPVC double glazed window to front, under-stairs storage cupboard with gas meter and boiler, various PowerPoints and door to:

#### Kitchen

4.92m (16'2") x 1.97m (6'6")

Fitted with a matching range of base and eye level units with worktop space over, stainless steel sink with mixer tap, built-in electric oven, built-in four ring gas hob, two uPVC double glazed windows to rear, radiator, uPVC double glazed rear door leading to rear garden.