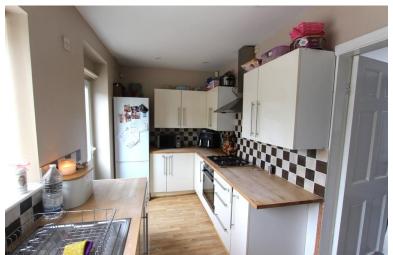

#### Kitchen

4.92m (16'2") x 1.97m (6'6")

Fitted with a matching range of base and eye level units with worktop space over, stainless steel sink with mixer tap, built-in electric oven, built-in four ring gas hob, two uPVC double glazed windows to rear, radiator, uPVC double glazed rear door leading to rear garden.