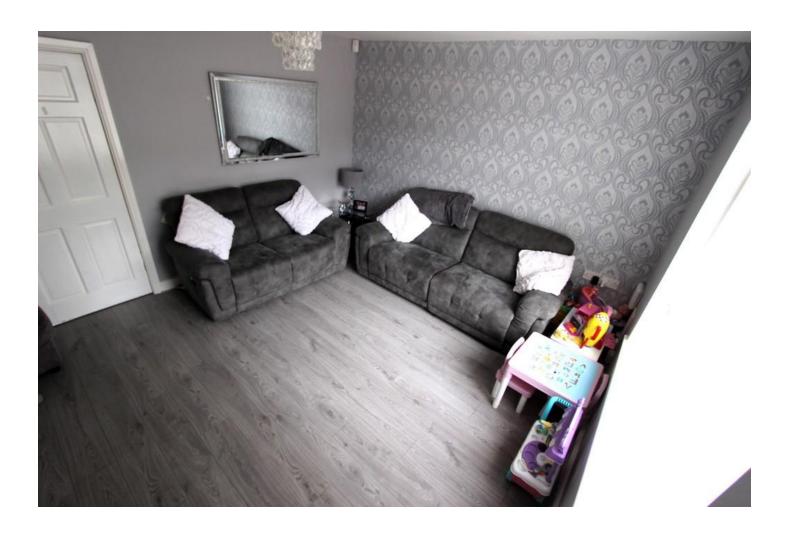

# Lounge

4.92m (16'2") max x 3.62m (11'11") UPVC double glazed window to front, under-stairs storage cupboard with gas meter and boiler, various PowerPoints and door to: