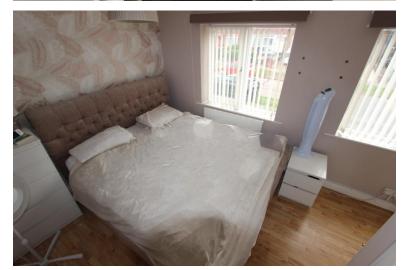

# Bedroom 1

4.77m (15'8") x 2.84m (9'4") max Two uPVC double glazed windows to front, radiator, and various PowerPoints.