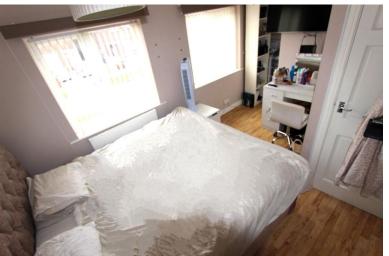

### Bedroom 2

2.82m (9'3") x 2.76m (9'1")

UPVC double glazed window to rear, radiator and various PowerPoints.