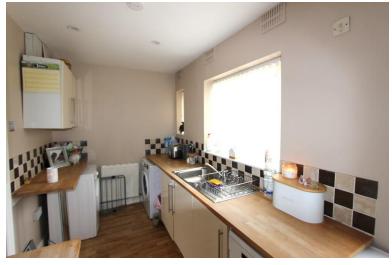

#### Kitchen

4.92m (16'2") x 1.97m (6'6")

Fitted with a matching range of base and eye level units with worktop space over, stainless steel sink with mixer tap, built-in electric oven, built-in four ring gas hob, two uPVC double glazed windows to rear, radiator, uPVC double glazed rear door leading to rear garden.