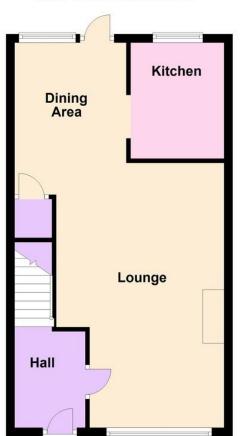

### **Ground Floor** Approx. 44.2 sq. metres (475.5 sq. feet)

First Floor

Approx. 44.2 sq. metres (475.5 sq. feet)

Total area: approx. 88.3 sq. metres (951.0 sq. feet)

Available end of October - beginning of November.

### **ENTRANCE HALL**

### **LOUNGE**

19' 2" x 12' 10" (5.84m x 3.91m) max

## **DINING AREA**

9' 4" x 8' 7" (2.84m x 2.62m)

# **KITCHEN**

8' 10" x 7' 1" (2.69m x 2.16m)