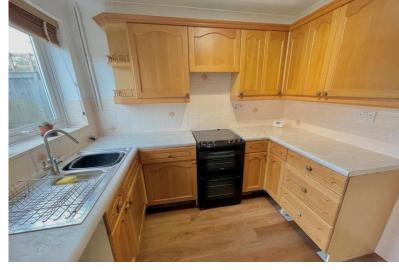

Recently refurbished 3 bedroom house between Rustington village centre and the seafront. Gas central heating, double glazing, new floor coverings and a refurbished kitchen. **NO PETS**. \*Agents Note\* The kitchen pictured is being refurbished.

# **KITCHEN**

8' 10" x 7' 1" (2.69m x 2.16m)