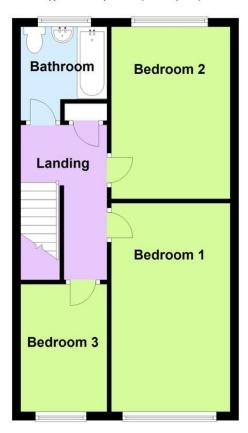

### **Ground Floor** Approx. 44.2 sq. metres (475.5 sq. feet)

First Floor

Approx. 44.2 sq. metres (475.5 sq. feet)

Total area: approx. 88.3 sq. metres (951.0 sq. feet)

Available end of October - beginning of November.

### **BEDROOM 1**

15' 5" x 9' 4" (4.7m x 2.84m)

### **BEDROOM 2**

13' 2" x 9' 4" (4.01m x 2.84m)

## **BEDROOM 3**

9' 8" x 6' 5" (2.95m x 1.96m)

FRONT & REAR GARDENS

The information and measurements contained within these details are for guidance only and do not form part of any contract.

90 THE STREET, RUSTINGTON, WEST SUSSEX, BN16 3NJ lettings@hawkemetcalfe.co.uk www.hawkemetcalfe.co.uk