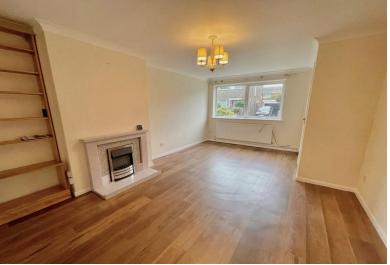

- 3 Bedroom House
- South Rustington
- New Floor Coverings
- Recently Redecorated
- Gas Central Heating & Double Glazing
- Available End of Oct/Early Nov

- No Pets
- Council Tax Band 'C'
- EPC Rating 'C'

11 Shaftesbury Road, Rustington BN16 2HR **£1,350 pcm** 



### **Ground Floor** Approx. 44.2 sq. metres (475.5 sq. feet)



First Floor

Approx. 44.2 sq. metres (475.5 sq. feet)



Total area: approx. 88.3 sq. metres (951.0 sq. feet)

Available end of October - beginning of November.

Recently refurbished 3 bedroom house between Rustington village centre and the seafront. Gas central heating, double glazing, new floor coverings and a refurbished kitchen. **NO PETS**. \*Agents Note\* The kitchen pictured is being refurbished.

### **ENTRANCE HALL**

### **LOUNGE**

19' 2" x 12' 10" (