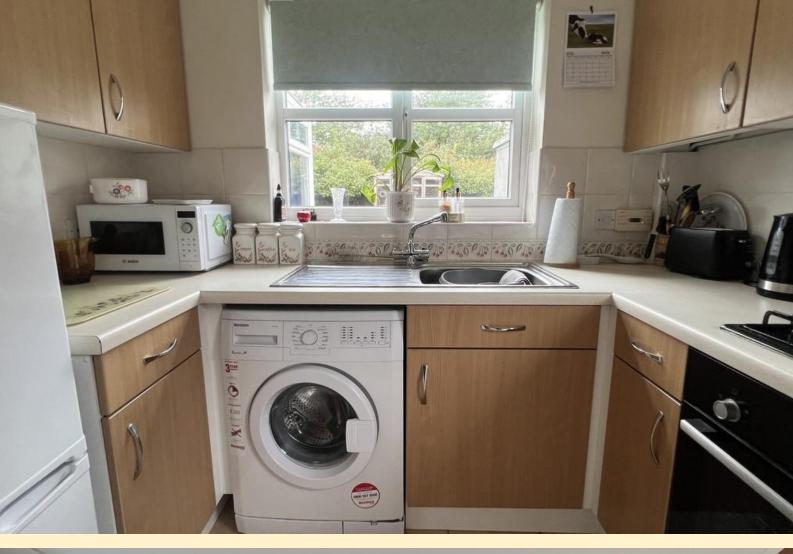

**KITCHEN** 8' 10" x 8' 0" (2.7m x 2.45m) Fitted with a range of wall, base and drawer units with work surfaces over, tiled splash backs, stainless steel sink and drainer unit, space and plumbing for a washing machine, integrated electric oven and gas hob with extractor over. Window looking over the garden, external door to the side, radiator and tiled flooring.