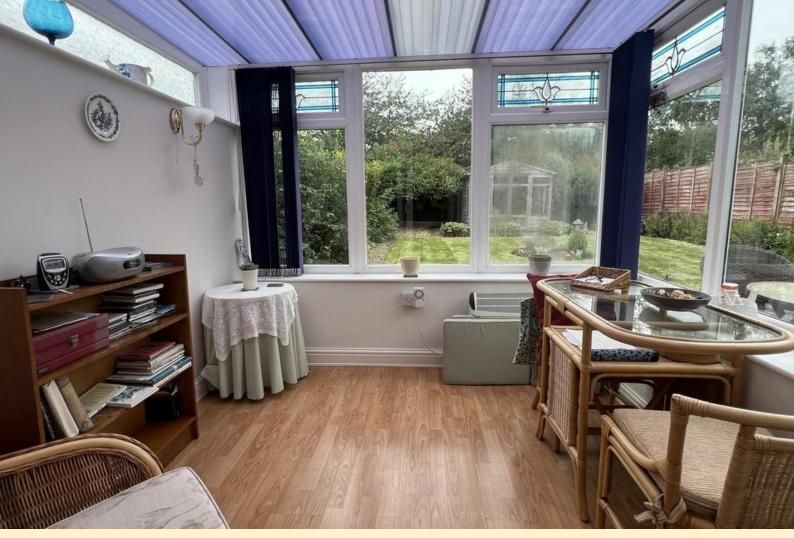

**CONSERVATORY** 8' 7" x 9' 7" (2.63m x 2.94m) Dwarf wall and glazed UPVC construction having a door to the patio, fitted blinds, electric sockets and laminate wood flooring.

MAIN BEDROOM 13' 3" x 9' 11" (4.05m x 3.03m) Having a walk-in bay window to the front aspect, radiator, carpet flooring, fitted wardrobes and drawers.