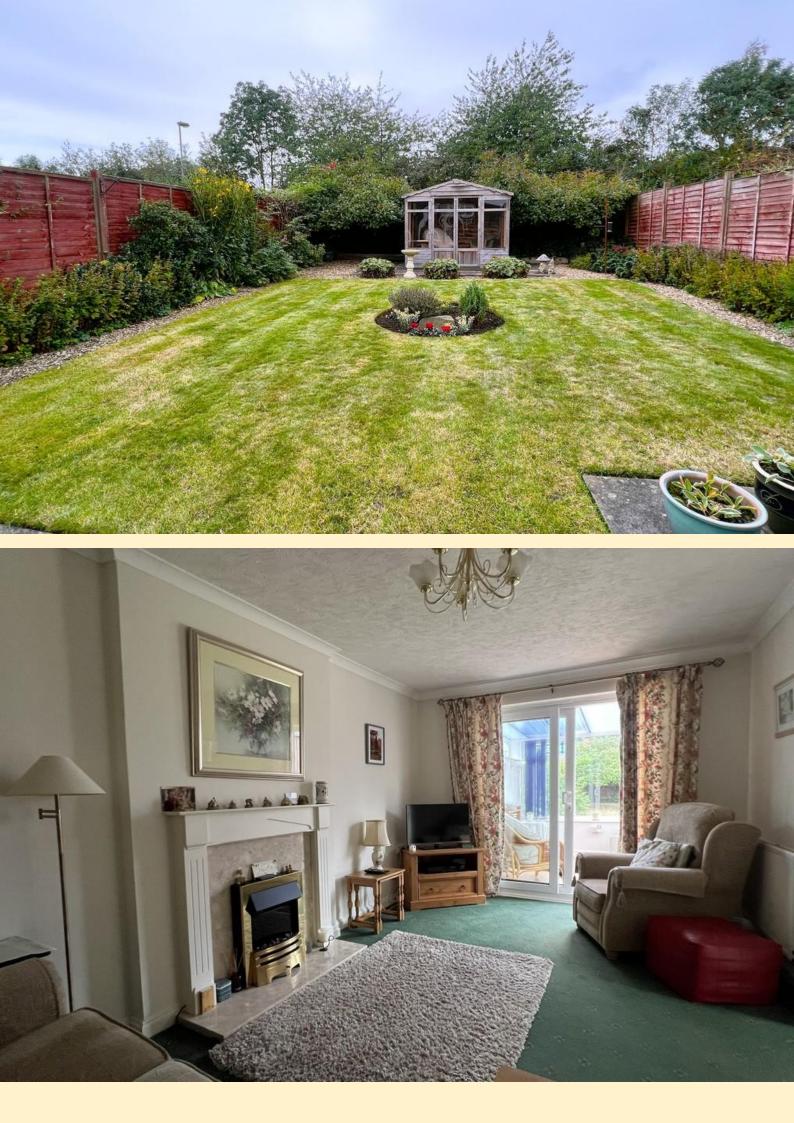

**REAR GARDEN** Having a paved pathway with a gravelled seating area adjacent to the bungalow continuing as a border around the lawn with mature shrubs. Sun house to the rear of the garden making the most of the days sun, garden tap, large storage shed and wood panel fencing to the boundary.

**LOUNGE** 9' 11" x 17' 5" (3.04m x 5.31m) Nicely proportioned room having patio doors to the conservatory, radiator, feature fireplace with remote controlled gas fire, carpet flooring and door to the kitchen.