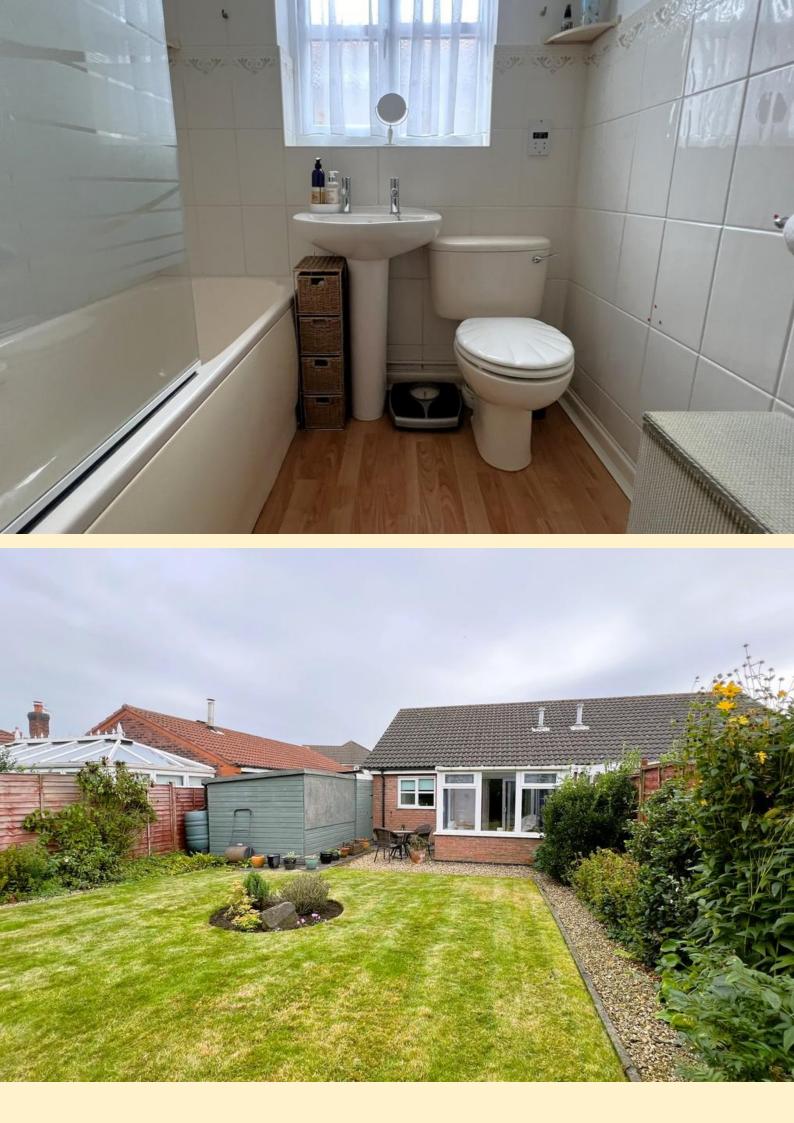

**BATHROOM** 5' 11" x 8' 6" (1.82m x 2.6m) Comprising of a panel bath with shower over with glazed shower screen, pedestal wash hand basin, electric shaver socket and a low flush WC. Obscure glazed window, radiator, airing cupboard and laminate wood flooring.

**REAR GARDEN** Having a paved pathway with a gravelled seating area adjacent to the bungalow continuing as a border around the lawn with mature shrubs. Sun house to the rear of the garden making the most of the days sun, garden tap, large storage shed and wood panel fencing to the boundary.