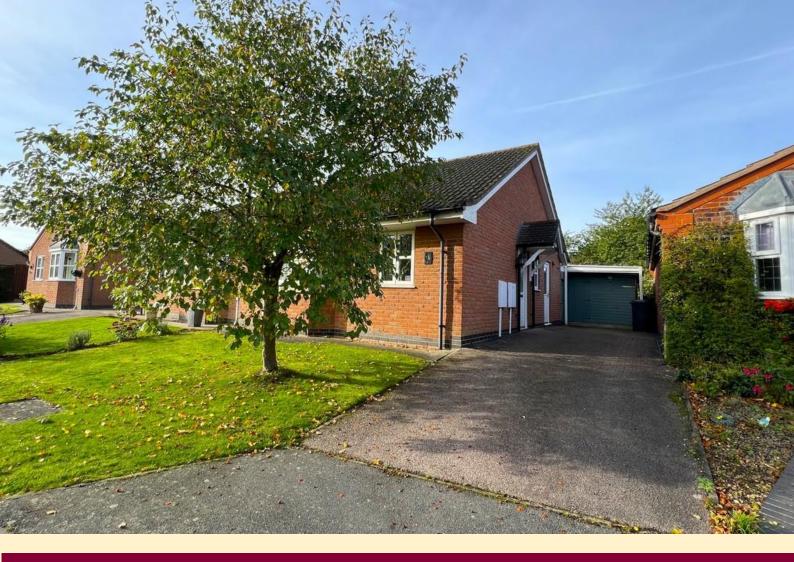

## SEMI-DETACHED BUNGALOW

**OFF ROAD PARKING** 

CONSERVATORY

SOUTH SIDE OF MELTON MOWBRAY

**CHAIN FREE** 

LARGE STORAGE SHED

LOCAL AMENITIES NEARBY

**COUNCIL TAX BAND B** 

**COUNCIL TAX BAND B** 

01664 566258

info@middletons.uk.com

Offered with no upward chain, two bedroom semidetached bungalow situated to the South side of Melton Mowbray on the popular Kirby fields estate within walking distance of local amenities.

**BEDROOM TWO** 8' 1" x 9' 9" (2.48m x 2.99m) Having a window to the front aspect, radiator and carpet flooring.

**FRONT ASPECT** Having a formal lawn to the front with a mature tree, tarmac and block paved driveway to the side providing ample off road parking, gated access to the rear garden.