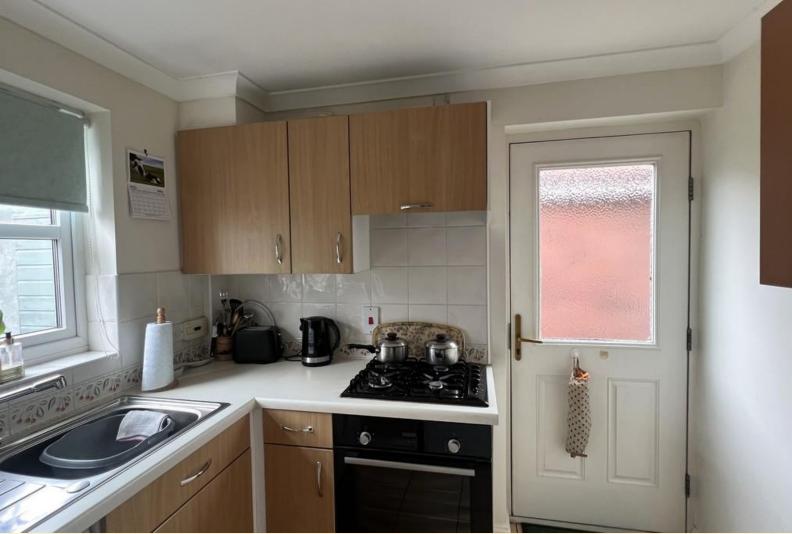

**KITCHEN** 8' 10" x 8' 0" (2.7m x 2.45m) Fitted with a range of wall, base and drawer units with work surfaces over, tiled splash backs, stainless steel sink and drainer unit, space and plumbing for a washing machine, integrated electric oven and gas hob with extractor over. Window looking over the garden, external door to the side, radiator and tiled flooring.