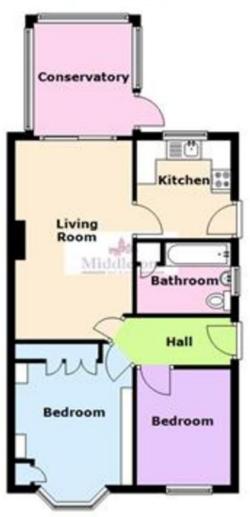

The accommodation on offer comprises; entrance hall, lounge, kitchen, conservatory two bedrooms and a family bathroom. Outside the property benefits from ample off road parking and both front and rear gardens. **ENTRANCE HALL** Storm porch to the front door opening into the entrance hall having a radiator, carpet flooring and doors off to;

**LOUNGE** 9' 11" x 17' 5" (3.04m x 5.31m) Nicely proportioned room having patio doors to the conservatory, radiator, feature fireplace with remote controlled gas fire, carpet flooring and door to the kitchen.

**KITCHEN** 8' 10" x 8' 0" (2.7m x 2.45m) Fitted with a range of wall, base and drawer units with work surfaces over, tiled splash backs, stainless steel sink and drainer unit, space and plumbing for a washing machine, integrated electric oven and gas hob with extractor over. Window looking over the garden, external door to the side, radiator and tiled flooring.

**CONSERVATORY** 8' 7" x 9' 7" (2.63m x 2.94m) Dwarf wall and glazed UPVC construction having a door to the patio, fitted blinds, electric sockets and laminate wood flooring.

MAIN BEDROOM 13' 3" x 9' 11" (4.05m x 3.03m) Having a walk-in bay window to the front aspect, radiator, carpet flooring, fitted wardrobes and drawers.

**BATHROOM** 5' 11" x 8' 6" (1.82m x 2.6m) Comprising of a panel bath with shower over with glazed shower screen, pedestal wash hand basin, electric shaver socket and a low flush WC. Obscure glazed window, radiator, airing cupboard and laminate wood flooring.

**BEDROOM TWO** 8' 1" x 9' 9" (2.48m x 2.99m) Having a window to the front aspect, radiator and carpet flooring.

**FRONT ASPECT** Having a formal lawn to the front with a mature tree, tarmac and block paved driveway to the side providing ample off road parking, gated access to the rear garden.