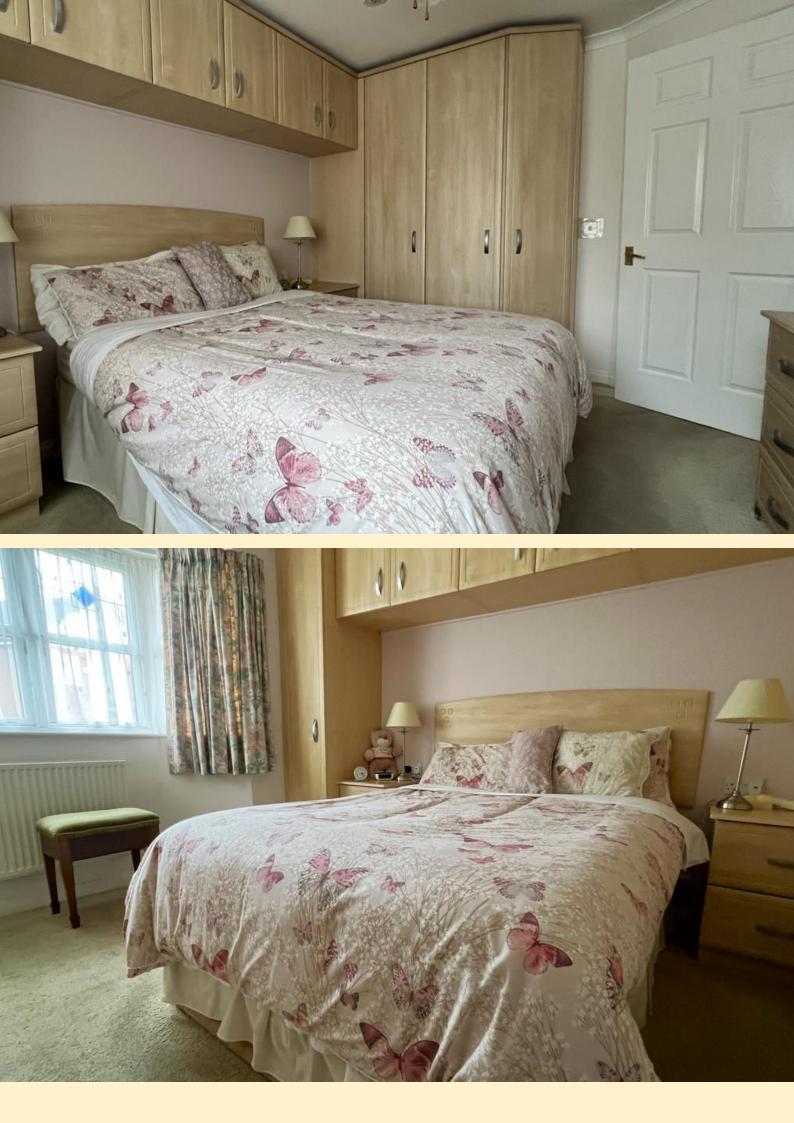

**CONSERVATORY** 8' 7" x 9' 7" (2.63m x 2.94m) Dwarf wall and glazed UPVC construction having a door to the patio, fitted blinds, electric sockets and laminate wood flooring.

MAIN BEDROOM 13' 3" x 9' 11" (4.05m x 3.03m) Having a walk-in bay window to the front aspect, radiator, carpet flooring, fitted wardrobes and drawers.

**BEDROOM TWO** 8' 1" x 9' 9" (2.48m x 2.99m) Having a window to the front aspect, radiator and carpet flooring.

**FRONT ASPECT** Having a formal lawn to the front with a mature tree, tarmac and block paved driveway to the side providing ample off road parking, gated access to the rear garden.