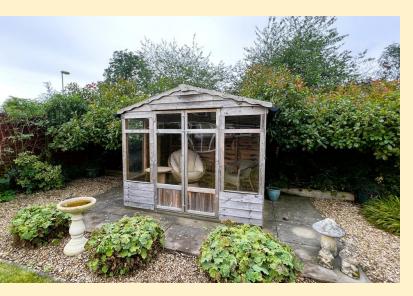

**REAR GARDEN** Having a paved pathway with a gravelled seating area adjacent to the bungalow continuing as a border around the lawn with mature shrubs. Sun house to the rear of the garden making the most of the days sun, garden tap, large storage shed and wood panel fencing to the boundary.