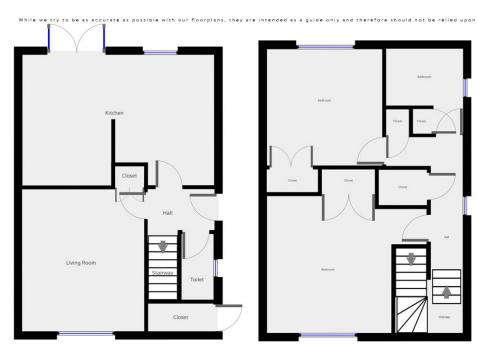

## **Entrance Hall**

UVPC side entrance door, stairs to first floor and doors to...

### Cloakroom

Double glazed window to side, refitted suite with close coupled wc and sink unit.

**Living Room** 4.29m x 3.71m (14' 1" x 12' 2")

A generously proportioned living room with double glazed window to front, and built in storage cupboard.

**Kitchen Area** 3.96m x 3.13m (13' x 10' 3")

An open plan Kitchen/Dining area with two distinct areas... The fitted kitchen comprises wall and base units, inset sink and drainer, integral appliances including Neff oven and hob with filter hood over, fridge/freezer, dishwasher and washing machine. Window to rear aspect and open to the...

**Dining Area** 3.96m x 2.70m (13' x 8' 10")

Plenty of space for a dining table and double-glazed doors overlooking and giving access to the rear garden.

## First Floor Landing

Double glazed window to side, large walk-in storage cupboard, built in airing cupboard and doors to...

Bedroom One 4.08m x 3.72m (13' 5" x 12' 2")

A light and spacious room with double-glazed window to the front and large built-in double wardrobe.

Bedroom Two 3.45m x 3.43m (11' 4" x 11' 3")

Another light and spacious room with double glazed window to the rear and large built in double wardrobe

### Bathroom

Double Glazed window to side, panelled bath with shower attachment, pedestal wash hand basin, low level wc, heated towel rail and built-in storage cupboard.