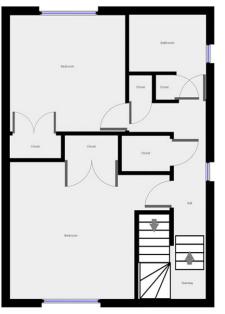

## **Entrance Hall**

UVPC side entrance door, stairs to first floor and doors to...

### Cloakroom

Double glazed window to side, refitted suite with close coupled wc and sink unit.

**Living Room** 4.29m x 3.71m (14' 1" x 12' 2")

A generously proportioned living room with double glazed window to front, and built in storage cupboard.

## First Floor Landing

Double glazed window to side, large walk-in storage cupboard, built in airing cupboard and doors to...

Bedroom One 4.08m x 3.72m (13' 5" x 12' 2")

A light and spacious room with double-glazed window to the front and large built-in double wardrobe.

Bedroom Two 3.45m x 3.43m (11' 4" x 11' 3")

Another light and spacious room with double glazed window to the rear and large built in double wardrobe

### Bathroom

Double Glazed window to side, panelled bath with shower attachment, pedestal wash hand basin, low level wc, heated towel rail and built-in storage cupboard.

#### Outside

The front of the property has a grassed area with hedge border and a long driveway (shared at the beginning of the drive before splitting off to the neighbours) providing parking for several vehicles. There is a large built in external storage cupboard on the side of the house and a shipping container with power connected. The rear garden has a patio and lawn with beds and borders and large wooden shed.