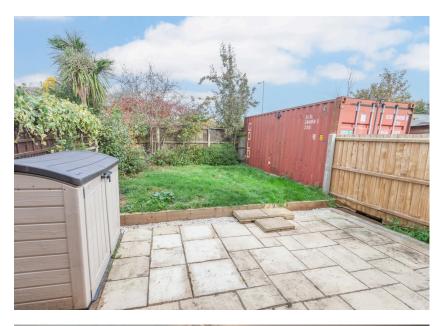

#### Outside

The front of the property has a grassed area with hedge border and a long driveway (shared at the beginning of the drive before splitting off to the neighbours) providing parking for several vehicles. There is a large built in external storage cupboard on the side of the house and a shipping container with power connected. The rear garden has a patio and lawn with beds and borders and large wooden shed.