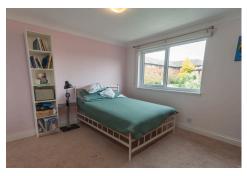

## First Floor Landing

Double glazed window to side, large walk-in storage cupboard, built in airing cupboard and doors to...

Bedroom One 4.08m x 3.72m (13' 5" x 12' 2")

A light and spacious room with double-glazed window to the front and large built-in double wardrobe.

Bedroom Two 3.45m x 3.43m (11' 4" x 11' 3")

Another light and spacious room with double glazed window to the rear and large built in double wardrobe