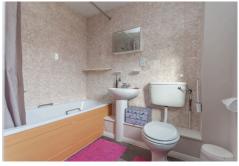

### Bathroom

Double Glazed window to side, panelled bath with shower attachment, pedestal wash hand basin, low level wc, heated towel rail and built-in storage cupboard.