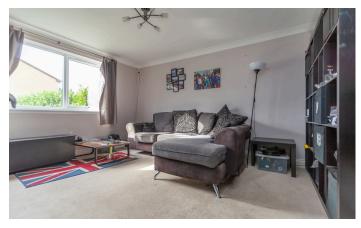

### Cloakroom

Double glazed window to side, refitted suite with close coupled wc and sink unit.

**Living Room** 4.29m x 3.71m (14' 1" x 12' 2")

A generously proportioned living room with double glazed window to front, and built in storage cupboard.