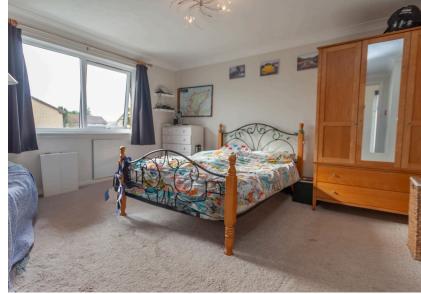

## First Floor Landing

Double glazed window to side, large walk-in storage cupboard, built in airing cupboard and doors to...

Bedroom One 4.08m x 3.72m (13' 5" x 12' 2")

A light and spacious room with double-glazed window to the front and large built-in double wardrobe.