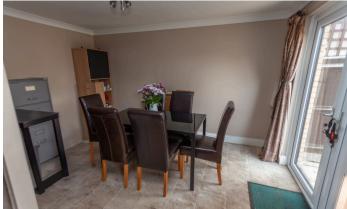

**Dining Area** 3.96m x 2.70m (13' x 8' 10")

Plenty of space for a dining table and double-glazed doors overlooking and giving access to the rear garden.