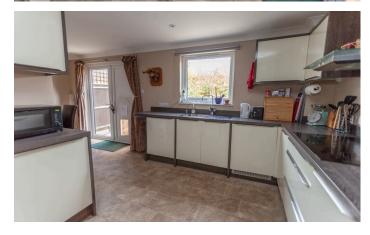

**Kitchen Area** 3.96m x 3.13m (13' x 10' 3")

An open plan Kitchen/Dining area with two distinct areas... The fitted kitchen comprises wall and base units, inset sink and drainer, integral appliances including Neff oven and hob with filter hood over, fridge/freezer, dishwasher and washing machine. Window to rear aspect and open to the...