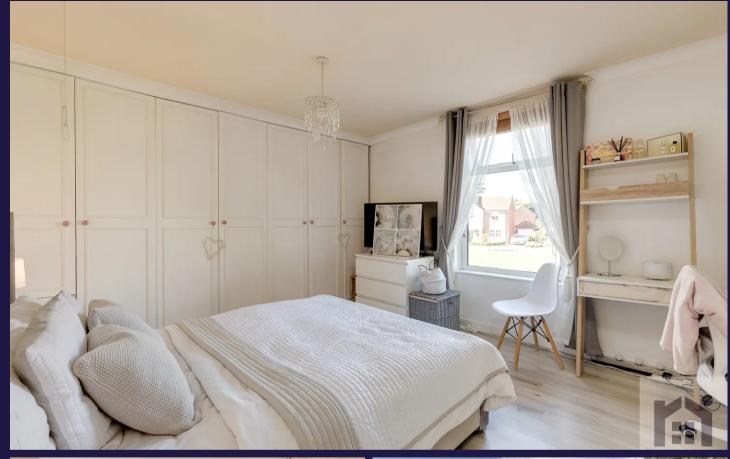

Back inside, stairs lead to the first floor landing with bedroom one a large double to the front with built in storage, and bedroom two, also a double, to the rear with views over fields and trees. The elegant family bathroom comprises bath, rainfall shower in cubicle, wc, wash hand basin on vanity and built in storage which also houses the Worcester combi boiler.