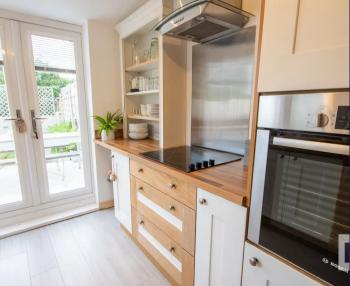

## Chapel Lane, Coppull

Stunning two bedroom cottage with delightful views to the rear and versatile accommodation. Coming to the market with no upward chain.

Stroll across the Indian stone frontage to the main entrance and step into the vestibule and from there to the welcoming hallway. To the front is reception one and to the rear, reception two is a lovely light room with French windows to the courtyard garden. Leading off is the kitchen comprising a range of wall and base units with ceramic hob, electric oven and space, power and plumbing for appliances. Completing the ground floor is the cloakroom comprising wc and wash hand basin.