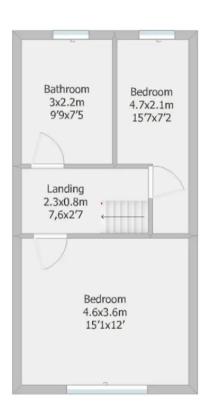

Back inside, stairs lead to the first floor landing with bedroom one a large double to the front with built in storage, and bedroom two, also a double, to the rear with views over fields and trees. The elegant family bathroom comprises bath, rainfall shower in cubicle, wc, wash hand basin on vanity and built in storage which also houses the Worcester combi boiler.

Coppull Branch
244 Spendmore Lane, Coppull, PR7 5DE
01257 794588

www.hometruthslancs.co.uk office@hometruthslancs.co.uk

Ground Floor 42.3 sq m (approx) 455.3 sq ft (approx)

First Floor 36.2 sq m (approx) 389.7 sq f (approx)

Chapel Lane

Plan is not to scale and is for illustrative purposes only. Drawn by RoomSketch.