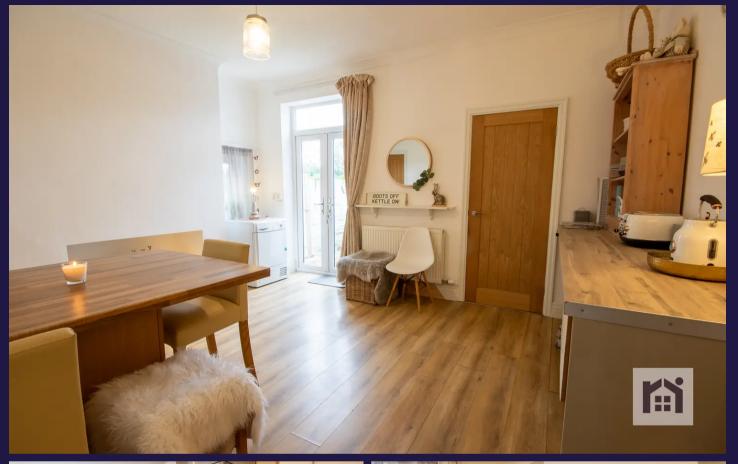

## Chapel Lane, Coppull

Stunning two bedroom cottage with delightful views to the rear and versatile accommodation. Coming to the market with no upward chain.

Stroll across the Indian stone frontage to the main entrance and step into the vestibule and from there to the welcoming hallway. To the front is reception one and to the rear, reception two is a lovely light room with French windows to the courtyard garden. Leading off is the kitchen comprising a range of wall and base units with ceramic hob, electric oven and space, power and plumbing for appliances. Completing the ground floor is the cloakroom comprising wc and wash hand basin.