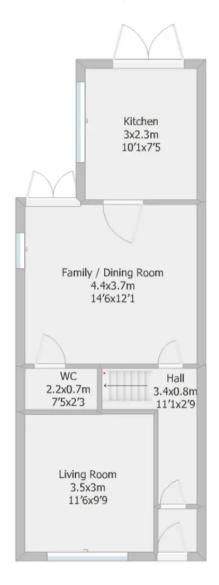

Coppull Branch
244 Spendmore Lane, Coppull, PR7 5DE
01257 794588

www.hometruthslancs.co.uk office@hometruthslancs.co.uk

Ground Floor 42.3 sq m (approx) 455.3 sq ft (approx)

First Floor 36.2 sq m (approx) 389.7 sq f (approx)

Chapel Lane

Plan is not to scale and is for illustrative purposes only. Drawn by RoomSketch.