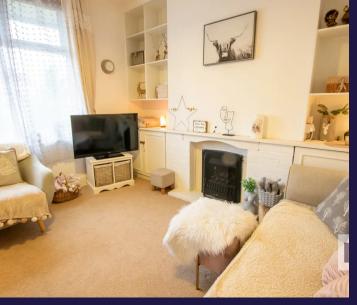

## Chapel Lane, Coppull

Stunning two bedroom cottage with delightful views to the rear and versatile accommodation. Coming to the market with no upward chain.

Stroll across the Indian stone frontage to the main entrance and step into the vestibule and from there to the welcoming hallway. To the front is reception one and to the rear, reception two is a lovely light room with French windows to the courtyard garden. Leading off is the kitchen comprising a range of wall and base units with ceramic hob, electric oven and space, power and plumbing for appliances. Completing the ground floor is the cloakroom comprising wc and wash hand basin.