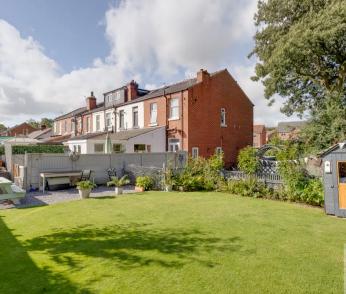

Externally the courtyard garden is a private place to sit and relax with Indian stone terrace, lazy lawn, hard standing for a shed and heavily cropping apple tree. This property benefits from a large garden and driveway being the end of the row of terraces.