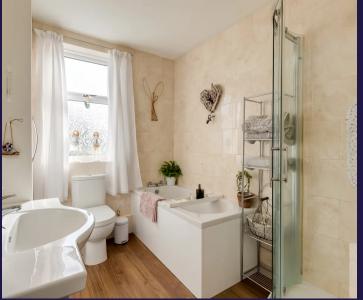

Back inside, stairs lead to the first floor landing with bedroom one a large double to the front with built in storage, and bedroom two, also a double, to the rear with views over fields and trees. The elegant family bathroom comprises bath, rainfall shower in cubicle, wc, wash hand basin on vanity and built in storage which also houses the Worcester combi boiler.